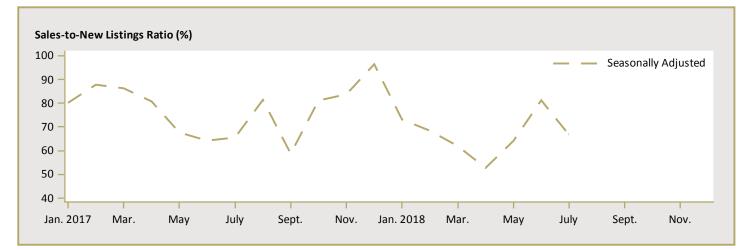

| -         | n/a      |  |  |  |  |  |  |
| Brantford CMA                                                   | 614,233   | 537,572   | 14.3     | 605,529   | 505,188   | 19.9     |  |  |  |  |  |  |
| Brant City                                                      | 586,128   | 514,188   | 14.0     | 593,553   | 471,028   | 26.0     |  |  |  |  |  |  |
| Brantford City                                                  | 646,775   | 575,571   | 12.4     | 646,775   | 538,385   | 20.1     |  |  |  |  |  |  |









Figure 5.3a: MLS® Residential Sales- to- New Listings Ratio for Hamilton



MLS® is a registered trademark of the Canadian Real Estate Association (CREA).

Source: CREA / Haver Analytics









Figure 5.3b: MLS® Residential Sales- to- New Listings Ratio for Brantford



MLS® is a registered trademark of the Canadian Real Estate Association (CREA).

Source: CREA / Haver Analytics

Note: Seasonally adjusted data of average price are not available at the time of publication.

|      |           |                           | Т                              | able 6 | a: Econom                | ic Indica                      | tors                    |                             |                              |                                    |  |  |
|------|-----------|---------------------------|--------------------------------|--------|--------------------------|--------------------------------|-------------------------|-----------------------------|------------------------------|------------------------------------|--|--|
|      |           |