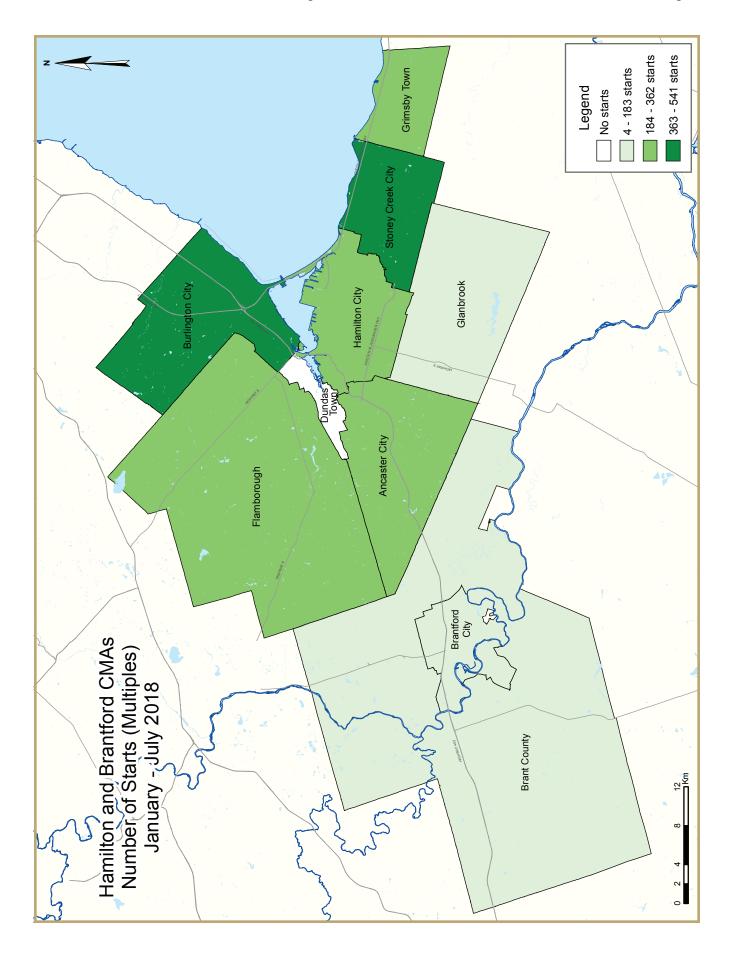

II 🔨

|                      | Table 1.2: | Housing  | Activity             | Summar | y by Subr       | narket          |                      |                 |        |
|----------------------|------------|----------|----------------------|--------|-----------------|-----------------|----------------------|-----------------|--------|
|                      |            |          | July 20              | 810    |                 |                 |                      |                 |        |
|                      |            |          | Owne                 |        |                 |                 |                      |                 |        |
|                      |            | Freehold | 0 1110               |        | Condominium     |                 | Ren                  |                 |        |
|                      | Single     | Semi     | Row, Apt.<br>& Other | Single | Row and<br>Semi | Apt. &<br>Other | Single,<br>Semi, and | Apt. &<br>Other | Total* |
| STARTS               |            |          |                      |        |                 |                 | Row                  |                 |        |
| City of Hamilton     |            |          |                      |        |                 |                 |                      |                 |        |
| July 2018            | 61         | 10       | 71                   | 0      | 14              | 0               | 0                    | 0               | 156    |
| July 2017            | 43         | 2        | 22                   | 0      | 0               | 0               | 0                    | 0               | 67     |
| Former Hamilton City | 15         | L        | LL                   | U      | Ű               | U               | U                    | Ū               | 07     |
| July 2018            | 5          | 0        | 0                    | 0      | 0               | 0               | 0                    | 0               | 5      |
| July 2017            | 6          | 2        | 22                   | 0      |                 | 0               | 0                    | 0               | 30     |
| Stoney Creek City    | 0          | 2        | 22                   | U      | 0               | U               | U                    | U               | 50     |
| July 2018            | 3          | 0        | 0                    | 0      | 0               | 0               | 0                    | 0               | 3      |
| July 2017            | 10         | 0        | 0                    | 0      |                 | 0               | 0                    | 0               | 10     |
| Ancaster City        | 10         | 0        | U                    | 0      | 0               | 0               | U                    | U               | 10     |
| July 2018            | 10         | 0        | 61                   | 0      | 0               | 0               | 0                    | 0               | 71     |
| July 2017            | 18         | 0        | 0                    | 0      |                 | 0               | 0                    | 0               | 18     |
| Dundas Town          | 10         | 0        | 0                    | 0      | 0               | 0               | U                    | 0               | 10     |
| July 2018            | 1          | 0        | 0                    | 0      | 0               | 0               | 0                    | 0               |        |
| July 2017            | 0          | 0        | 0                    | 0      | 0               | 0               | 0                    | 0               | 0      |
| Flamborough          | 0          | 0        | 0                    | 0      | 0               | 0               | 0                    | 0               | 0      |
| July 2018            | 37         | 10       | 10                   | 0      | 0               | 0               | 0                    | 0               | 57     |
|                      | 7          | 0        | 0                    | 0      |                 | 0               | 0                    | 0               | 57     |
| July 2017            | /          | U        | U                    | U      | 0               | 0               | 0                    | U               | /      |
| Glanbrook            |            | 0        | 0                    | 0      | 14              | 0               | 0                    | 0               | 10     |
| July 2018            | 5          | 0        | 0                    | 0      |                 | 0               | 0                    | 0               | 19     |
| July 2017            | 2          | 0        | 0                    | 0      | 0               | 0               | 0                    | 0               | 2      |
| City of Burlington   | 10         | 14       | 0                    | 0      | 0               |                 | 0                    | 04              | 100    |
| July 2018            | 10         | 16       | 0                    | 0      |                 | 0               | 0                    | 96              | 122    |
| July 2017            | 8          | 0        | 0                    | 0      | 0               | 149             | 0                    | 0               | 157    |
| Grimsby              | -          |          |                      | •      |                 |                 |                      |                 |        |
| July 2018            | 5          | 0        | 19                   | 0      | 0               | 0               | 0                    | 0               | 24     |
| July 2017            | 1          | 0        | 31                   | 0      | 0               | 0               | 0                    | 0               | 32     |
| Hamilton CMA         | = 1        |          |                      |        |                 |                 | •                    |                 |        |
| July 2018            | 76         | 26       | 90                   | 0      |                 | 0               | 0                    | 96              | 302    |
| July 2017            | 52         | 2        | 53                   | 0      | 0               | 149             | 0                    | 0               | 256    |
| Brant City           |            |          |                      |        |                 |                 |                      |                 |        |
| July 2018            | 30         | 0        | 19                   | 0      | 2               | 0               | 0                    | 0               | 51     |
| July 2017            | 28         | 0        |                      | 0      |                 | 0               | 0                    | 0               | 28     |
| Brantford City       | 20         | U        | U                    | U      | 0               | U               | 0                    | U               | 20     |
| July 2018            | 7          | 0        | 0                    | 0      | 0               | 0               | 0                    | 0               | 7      |
| July 2017            | 3          | 0        |                      | 0      |                 | 0               | 0                    | 0               | 66     |
| Brantford CMA        | 3          | U        | 03                   | U      | U               | U               | J                    | U               | 00     |
| July 2018            | 37         | 0        | 19                   | 0      | 2               | 0               | 0                    | 0               | 58     |
| July 2017            | 31         | 0        |                      | 0      |                 | 0               |                      | 0               | 94     |
|                      | 31         | 0        | 03                   | 0      | 0               | 0               | 0                    | U               | 74     |

12 🧥

|                      | Table 1.2: | Housing  | Activity             | Summar | y by Subn       | narket          |                             |                 |        |
|----------------------|------------|----------|----------------------|--------|-----------------|-----------------|-----------------------------|-----------------|--------|
|                      |            |          | July 20              | 810    |                 |                 |                             |                 |        |
|                      |            |          |                      |        |                 |                 |                             |                 |        |
|                      |            | Freehold | Owne                 | •      | Condominium     |                 | Ren                         |                 |        |
|                      | Single     | Semi     | Row, Apt.<br>& Other | Single | Row and<br>Semi | Apt. &<br>Other | Single,<br>Semi, and<br>Row | Apt. &<br>Other | Total* |
| UNDER CONSTRUCTION   |            |          |                      |        |                 |                 |                             |                 |        |
| City of Hamilton     |            |          |                      |        |                 |                 |                             |                 |        |
| July 2018            | 313        | 38       | 744                  | 0      | 137             | 1,142           | 0                           | 0               | 2,374  |
| July 2017            | 341        | 48       | 506                  | 0      | 6               | 339             | 54                          | 100             | 1,394  |
| Former Hamilton City | 011        | 10       | 500                  | Ű      | U               | 557             | 51                          | 100             | 1,571  |
| July 2018            | 27         | 0        | 21                   | 0      | 0               | 490             | 0                           | 0               | 538    |
| July 2017            | 59         | 8        | 151                  | 0      | 0               | 102             | 54                          | 100             | 474    |
|                      | 57         | 0        | 151                  | 0      | 0               | 102             | 54                          | 100             | 7/7    |
| Stoney Creek City    | 00         | 0        | 212                  | 0      | (2)             |                 | 0                           | 0               | 1.010  |
| July 2018            | 90         | 0        | 313                  | 0      | 62              | 553             | 0                           | 0               | 1,018  |
| July 2017            | 95         | 0        | 68                   | 0      | 6               | 237             | 0                           | 0               | 406    |
| Ancaster City        |            |          |                      |        |                 |                 |                             |                 |        |
| July 2018            | 90         | 18       | 245                  | 0      | 0               | 0               | 0                           | 0               | 353    |
| July 2017            | 58         | 40       | 80                   | 0      | 0               | 0               | 0                           | 0               | 178    |
| Dundas Town          |            |          |                      |        |                 |                 |                             |                 |        |
| July 2018            | 4          | 0        | 5                    | 0      | 0               | 0               | 0                           | 0               | 9      |
| July 2017            | 1          | 0        | 0                    | 0      | 0               | 0               | 0                           | 0               | 1      |
| Flamborough          |            |          |                      |        |                 |                 |                             |                 |        |
| July 2018            | 85         | 20       | 113                  | 0      | 25              | 99              | 0                           | 0               | 342    |
| July 2017            | 110        | 0        | 163                  | 0      | 0               | 0               | 0                           | 0               | 273    |
| Glanbrook            |            | -        |                      | -      | -               | -               | -                           | -               |        |
| July 2018            | 17         | 0        | 47                   | 0      | 50              | 0               | 0                           | 0               | 114    |
| July 2017            | 17         | 0        | 44                   | 0      | 0               | 0               | 0                           | 0               | 62     |
|                      | 10         | 0        |                      | U      | 0               | U               | U                           | U               | 02     |
| City of Burlington   | 1.40       | (0       |                      | 0      | 0               | 1.150           | 0                           | 1.40            | 1.544  |
| July 2018            | 169        | 68       | 0                    | 0      | 0               | 1,159           | 0                           | 148             | 1,544  |
| July 2017            | 74         | 2        | 0                    | 0      | 0               | 1,110           | 0                           | 0               | 1,186  |
| Grimsby              | 21         | 0        | 50                   | 0      | 2.4             | 507             | 0                           | 0               | (00)   |
| July 2018            | 21         | 0        |                      | 0      | 24              | 587             | 0                           | 0               | 682    |
| July 2017            | 8          | 0        | 156                  | 0      | 23              | 423             | 0                           | 0               | 610    |
| Hamilton CMA         |            |          |                      |        |                 |                 | -                           |                 |        |
| July 2018            | 503        | 106      | 794                  | 0      | 161             | 2,888           | 0                           | 148             | 4,600  |
| July 2017            | 423        | 50       | 662                  | 0      | 29              | 1,872           | 54                          | 100             | 3,190  |
| Brant City           |            |          |                      |        |                 |                 |                             |                 |        |
| July 2018            | 172        | 6        | 67                   | 0      | 16              | 0               | 8                           | 0               | 269    |
| July 2017            | 85         | 0        |                      | 0      |                 | 0               | 8                           | 0               | 105    |
| Brantford City       |            | U        | 12                   | U      | 0               | U               | 5                           | U               | 105    |
| July 2018            | 102        | 0        | 27                   | 0      | 9               | 0               | 0                           | 0               | 138    |
|                      |            |          |                      |        |                 |                 |                             |                 |        |
| July 2017            | 21         | 2        | 139                  | 0      | 20              | 0               | 0                           | 57              | 239    |
| Brantford CMA        |            |          |                      |        |                 |                 |                             |                 |        |
| July 2018            | 274        | 6        |                      | 0      |                 | 0               |                             | 0               | 407    |
| July 2017            | 106        | 2        | 151                  | 0      | 20              | 0               | 8                           | 57              | 344    |