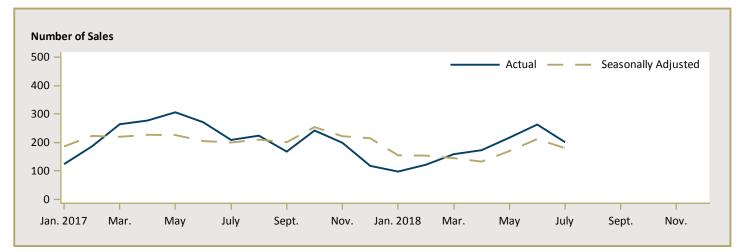

| -         | -         | n/a      | -         | -         | n/a      |  |  |  |  |  |  |
| Brantford CMA                                                   | 614,233   | 537,572   | 14.3     | 605,529   | 505,188   | 19.9     |  |  |  |  |  |  |
| Brant City                                                      | 586,128   | 514,188   | 14.0     | 593,553   | 471,028   | 26.0     |  |  |  |  |  |  |
| Brantford City                                                  | 646,775   | 575,571   | 12.4     | 646,775   | 538,385   | 20.1     |  |  |  |  |  |  |









Figure 5.3a: MLS® Residential Sales- to- New Listings Ratio for Hamilton



MLS® is a registered trademark of the Canadian Real Estate Association (CREA).

Source: CREA / Haver Analytics









Figure 5.3b: MLS® Residential Sales- to- New Listings Ratio for Brantford



MLS® is a registered trademark of the Canadian Real Estate Association (CREA).

Source: CREA / Haver Analytics

Note: Seasonally adjusted data of average price are not available at the time of publication.

|      |           |                           | Т                              | able 6 | a: Econom                | ic Indica                      | tors                    |                             |                              |                                    |  |  |
|------|-----------|---------------------------|--------------------------------|--------|--------------------------|--------------------------------|-------------------------|-----------------------------|---------------------------