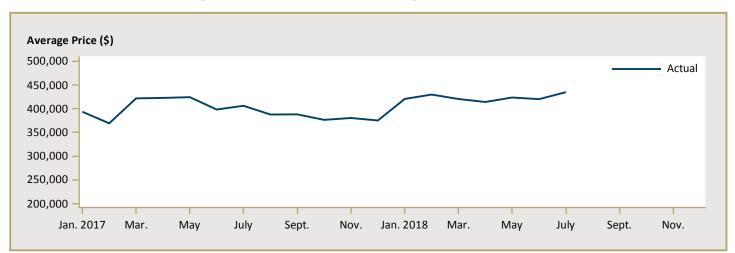

| -         | -         | n/a      | -         | -         | n/a      |  |  |  |  |  |  |
| Brantford CMA                                                   | 614,233   | 537,572   | 14.3     | 605,529   | 505,188   | 19.9     |  |  |  |  |  |  |
| Brant City                                                      | 586,128   | 514,188   | 14.0     | 593,553   | 471,028   | 26.0     |  |  |  |  |  |  |
| Brantford City                                                  | 646,775   | 575,571   | 12.4     | 646,775   | 538,385   | 20.1     |  |  |  |  |  |  |









Figure 5.3a: MLS® Residential Sales- to- New Listings Ratio for Hamilton



MLS® is a registered trademark of the Canadian Real Estate Association (CREA).

Source: CREA / Haver Analytics









Figure 5.3b: MLS® Residential Sales- to- New Listings Ratio for Brantford



MLS® is a registered trademark of the Canadian Real Estate Association (CREA).

Source: CREA / Haver Analytics

Note: Seasonally adjusted data of average price are not available at the time of publication.

|      |           |                           | Т                              | able 6 | a: Econom                | ic Indica                      | tors                    |                             |                              |                                    |  |  |
|------|-----------|---------------------------|--------------------------------|--------|--------------------------|--------------------------------|-------------------------|-----------------------------|---------------------