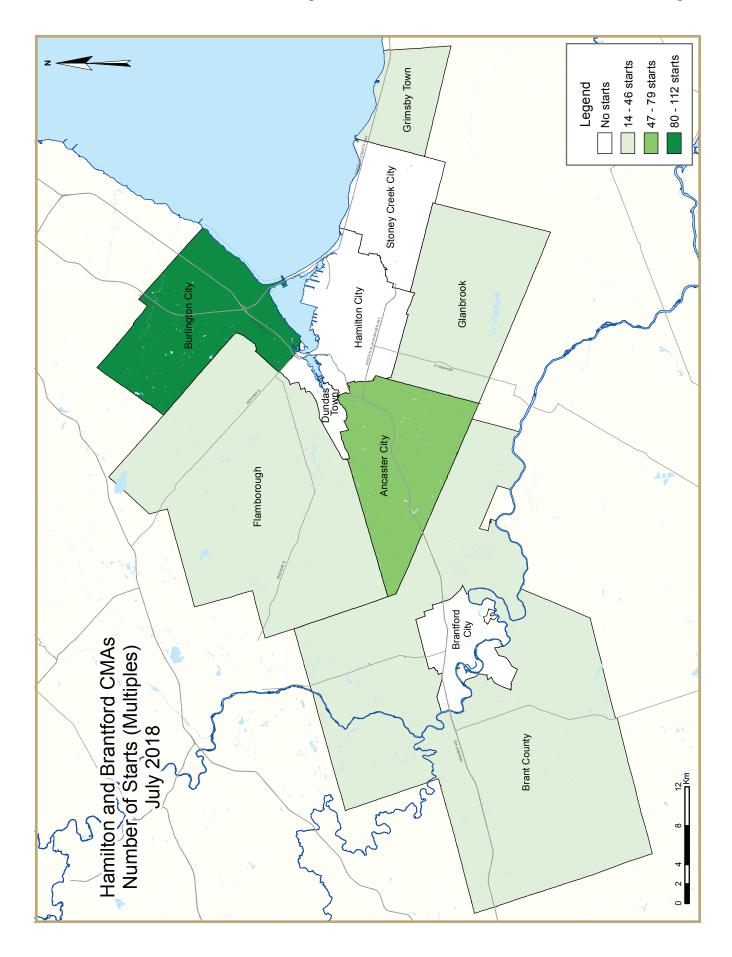

II 🔨

|                      | Table 1.2: | Housing  | Activity             | Summar | y by Subr       | narket          |                      |                 |        |
|----------------------|------------|----------|----------------------|--------|-----------------|-----------------|----------------------|-----------------|--------|
|                      |            |          | July 20              | 810    |                 |                 |                      |                 |        |
|                      |            |          | Owne                 |        |                 |                 |                      |                 |        |
|                      |            | Freehold | 0 1110               |        | Condominium     |                 | Ren                  |                 |        |
|                      | Single     | Semi     | Row, Apt.<br>& Other | Single | Row and<br>Semi | Apt. &<br>Other | Single,<br>Semi, and | Apt. &<br>Other | Total* |
| STARTS               |            |          |                      |        |                 |                 | Row                  |                 |        |
| City of Hamilton     |            |          |                      |        |                 |                 |                      |                 |        |
| July 2018            | 61         | 10       | 71                   | 0      | 14              | 0               | 0                    | 0               | 156    |
| July 2017            | 43         | 2        | 22                   | 0      | 0               | 0               | 0                    | 0               | 67     |
| Former Hamilton City | 15         | L        | LL                   | U      | Ű               | U               | U                    | Ū               | 07     |
| July 2018            | 5          | 0        | 0                    | 0      | 0               | 0               | 0                    | 0               | 5      |
| July 2017            | 6          | 2        | 22                   | 0      |                 | 0               | 0                    | 0               | 30     |
| Stoney Creek City    | 0          | 2        | 22                   | U      | 0               | U               | U                    | U               | 50     |
| July 2018            | 3          | 0        | 0                    | 0      | 0               | 0               | 0                    | 0               | 3      |
| July 2017            | 10         | 0        | 0                    | 0      |                 | 0               | 0                    | 0               | 10     |
| Ancaster City        | 10         | 0        | U                    | 0      | 0               | 0               | U                    | U               | 10     |
| July 2018            | 10         | 0        | 61                   | 0      | 0               | 0               | 0                    | 0               | 71     |
| July 2017            | 18         | 0        | 0                    | 0      |                 | 0               | 0                    | 0               | 18     |
| Dundas Town          | 10         | 0        | 0                    | 0      | 0               | 0               | U                    | 0               | 10     |
| July 2018            | 1          | 0        | 0                    | 0      | 0               | 0               | 0                    | 0               |        |
| July 2017            | 0          | 0        | 0                    | 0      | 0               | 0               | 0                    | 0               | 0      |
| Flamborough          | 0          | 0        | 0                    | 0      | 0               | 0               | 0                    | 0               | 0      |
| July 2018            | 37         | 10       | 10                   | 0      | 0               | 0               | 0                    | 0               | 57     |
|                      | 7          | 0        | 0                    | 0      |                 | 0               | 0                    | 0               | 57     |
| July 2017            | /          | U        | U                    | U      | 0               | 0               | 0                    | U               | /      |
| Glanbrook            |            | 0        | 0                    | 0      | 14              | 0               | 0                    | 0               | 10     |
| July 2018            | 5          | 0        | 0                    | 0      |                 | 0               | 0                    | 0               | 19     |
| July 2017            | 2          | 0        | 0                    | 0      | 0               | 0               | 0                    | 0               | 2      |
| City of Burlington   | 10         | 14       | 0                    | 0      | 0               |                 | 0                    | 04              | 100    |
| July 2018            | 10         | 16       | 0                    | 0      |                 | 0               | 0                    | 96              | 122    |
| July 2017            | 8          | 0        | 0                    | 0      | 0               | 149             | 0                    | 0               | 157    |
| Grimsby              | -          |          |                      | •      |                 |                 |                      |                 |        |
| July 2018            | 5          | 0        | 19                   | 0      | 0               | 0               | 0                    | 0               | 24     |
| July 2017            | 1          | 0        | 31                   | 0      | 0               | 0               | 0                    | 0               | 32     |
| Hamilton CMA         | = 1        |          |                      |        |                 |                 | •                    |                 |        |
| July 2018            | 76         | 26       | 90                   | 0      |                 | 0               | 0                    | 96              | 302    |
| July 2017            | 52         | 2        | 53                   | 0      | 0               | 149             | 0                    | 0               | 256    |
| Brant City           |            |          |                      |        |                 |                 |                      |                 |        |
| July 2018            | 30         | 0        | 19                   | 0      | 2               | 0               | 0                    | 0               | 51     |
| July 2017            | 28         | 0        |                      | 0      |                 | 0               | 0                    | 0               | 28     |
| Brantford City       | 20         | U        | U                    | U      | 0               | U               | 0                    | U               | 20     |
| July 2018            | 7          | 0        | 0                    | 0      | 0               | 0               | 0                    | 0               | 7      |
| July 2017            | 3          | 0        |                      | 0      |                 | 0               | 0                    | 0               | 66     |
| Brantford CMA        | 3          | U        | 03                   | U      | U               | U               | J                    | U               | 00     |
| July 2018            | 37         | 0        | 19                   | 0      | 2               | 0               | 0                    | 0               | 58     |
| July 2017            | 31         | 0        |                      | 0      |                 | 0               |                      | 0               | 94     |
|                      | 31         | 0        | 03                   | 0      | 0               | 0               | 0                    | U               | 74     |