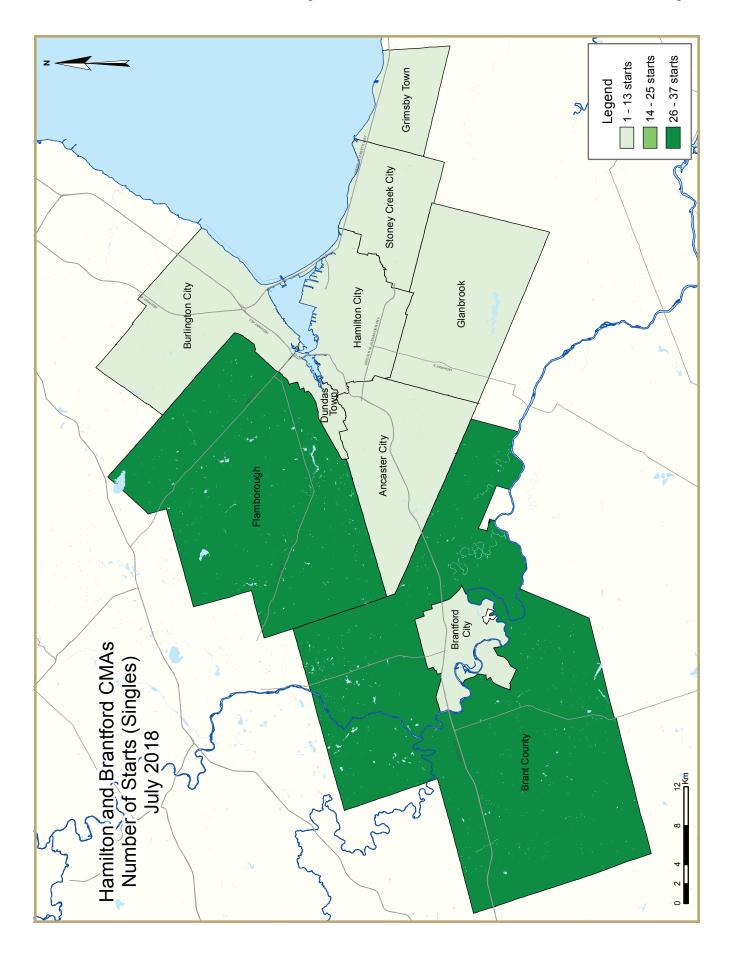

II 🔨

|                      | Table 1.2: | Housing  | Activity             | Summar | y by Subr       | narket          |                      |                 |        |
|----------------------|------------|----------|----------------------|--------|-----------------|-----------------|----------------------|-----------------|--------|
|                      |            |          | July 20              | 810    |                 |                 |                      |                 |        |
|                      |            |          | Owne                 |        |                 |                 |                      |                 |        |
|                      |            | Freehold | 0 1110               |        | Condominium     |                 | Ren                  |                 |        |
|                      | Single     | Semi     | Row, Apt.<br>& Other | Single | Row and<br>Semi | Apt. &<br>Other | Single,<br>Semi, and | Apt. &<br>Other | Total* |
| STARTS               |            |          |                      |        |                 |                 | Row                  |                 |        |
| City of Hamilton     |            |          |                      |        |                 |                 |                      |                 |        |
| July 2018            | 61         | 10       | 71                   | 0      | 14              | 0               | 0                    | 0               | 156    |
| July 2017            | 43         | 2        | 22                   | 0      | 0               | 0               | 0                    | 0               | 67     |
| Former Hamilton City | 15         | L        | LL                   | U      | Ű               | U               | U                    | Ū               | 07     |
| July 2018            | 5          | 0        | 0                    | 0      | 0               | 0               | 0                    | 0               | 5      |
| July 2017            | 6          | 2        | 22                   | 0      |                 | 0               | 0                    | 0               | 30     |
| Stoney Creek City    | 0          | 2        | 22                   | U      | 0               | U               | U                    | U               | 50     |
| July 2018            | 3          | 0        | 0                    | 0      | 0               | 0               | 0                    | 0               | 3      |
| July 2017            | 10         | 0        | 0                    | 0      |                 | 0               | 0                    | 0               | 10     |
| Ancaster City        | 10         | 0        | U                    | 0      | 0               | 0               | U                    | U               | 10     |
| July 2018            | 10         | 0        | 61                   | 0      | 0               | 0               | 0                    | 0               | 71     |
| July 2017            | 18         | 0        | 0                    | 0      |                 | 0               | 0                    | 0               | 18     |
| Dundas Town          | 10         | 0        | 0                    | 0      | 0               | 0               | U                    | 0               | 10     |
| July 2018            | 1          | 0        | 0                    | 0      | 0               | 0               | 0                    | 0               |        |
| July 2017            | 0          | 0        | 0                    | 0      | 0               | 0               | 0                    | 0               | 0      |
| Flamborough          | 0          | 0        | 0                    | 0      | 0               | 0               | 0                    | 0               | 0      |
| July 2018            | 37         | 10       | 10                   | 0      | 0               | 0               | 0                    | 0               | 57     |
|                      | 7          | 0        | 0                    | 0      |                 | 0               | 0                    | 0               | 57     |
| July 2017            | /          | U        | U                    | U      | 0               | 0               | 0                    | U               | /      |
| Glanbrook            |            | 0        | 0                    | 0      | 14              | 0               | 0                    | 0               | 10     |
| July 2018            | 5          | 0        | 0                    | 0      |                 | 0               | 0                    | 0               | 19     |
| July 2017            | 2          | 0        | 0                    | 0      | 0               | 0               | 0                    | 0               | 2      |
| City of Burlington   | 10         | 14       | 0                    | 0      | 0               |                 | 0                    | 04              | 100    |
| July 2018            | 10         | 16       | 0                    | 0      |                 | 0               | 0                    | 96              | 122    |
| July 2017            | 8          | 0        | 0                    | 0      | 0               | 149             | 0                    | 0               | 157    |
| Grimsby              | -          |          |                      | •      |                 |                 |                      |                 |        |
| July 2018            | 5          | 0        | 19                   | 0      | 0               | 0               | 0                    | 0               | 24     |
| July 2017            | 1          | 0        | 31                   | 0      | 0               | 0               | 0                    | 0               | 32     |
| Hamilton CMA         | = 1        |          |                      |        |                 |                 | •                    |                 |        |
| July 2018            | 76         | 26       | 90                   | 0      |                 | 0               | 0                    | 96              | 302    |
| July 2017            | 52         | 2        | 53                   | 0      | 0               | 149             | 0                    | 0               | 256    |
| Brant City           |            |          |                      |        |                 |                 |                      |                 |        |
| July 2018            | 30         | 0        | 19                   | 0      | 2               | 0               | 0                    | 0               | 51     |
| July 2017            | 28         | 0        |                      | 0      |                 | 0               | 0                    | 0               | 28     |
| Brantford City       | 20         | U        | U                    | U      | 0               | U               | 0                    | U               | 20     |
| July 2018            | 7          | 0        | 0                    | 0      | 0               | 0               | 0                    | 0               | 7      |
| July 2017            | 3          | 0        |                      | 0      |                 | 0               | 0                    | 0               | 66     |
| Brantford CMA        | 3          | U        | 03                   | U      | U               | U               | J                    | U               | 00     |
| July 2018            | 37         | 0        | 19                   | 0      | 2               | 0               | 0                    | 0               | 58     |
| July 2017            | 31         | 0        |                      | 0      |                 | 0               |                      | 0               | 94     |
|                      | 31         | 0        | 03                   | 0      | 0               | 0               | 0                    | U               | 74     |