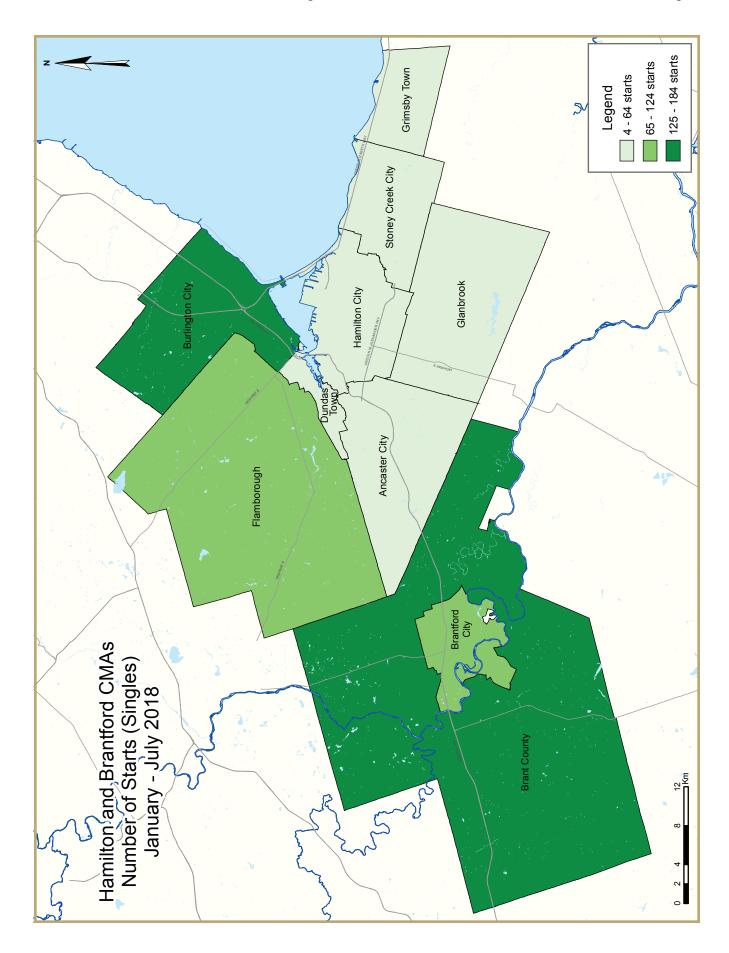

II 🔨

|                      | Table 1.2: | Housing  | Activity             | Summar | y by Subr       | narket          |                      |                 |        |
|----------------------|------------|----------|----------------------|--------|-----------------|-----------------|----------------------|-----------------|--------|
|                      |            |          | July 20              | 810    |                 |                 |                      |                 |        |
|                      |            |          | Owne                 |        |                 |                 |                      |                 |        |
|                      |            | Freehold | 0 1110               |        | Condominium     |                 | Ren                  |                 |        |
|                      | Single     | Semi     | Row, Apt.<br>& Other | Single | Row and<br>Semi | Apt. &<br>Other | Single,<br>Semi, and | Apt. &<br>Other | Total* |
| STARTS               |            |          |                      |        |                 |                 | Row                  |                 |        |
| City of Hamilton     |            |          |                      |        |                 |                 |                      |                 |        |
| July 2018            | 61         | 10       | 71                   | 0      | 14              | 0               | 0                    | 0               | 156    |
| July 2017            | 43         | 2        | 22                   | 0      | 0               | 0               | 0                    | 0               | 67     |
| Former Hamilton City | 15         | L        | LL                   | U      | Ű               | U               | U                    | Ū               | 07     |
| July 2018            | 5          | 0        | 0                    | 0      | 0               | 0               | 0                    | 0               | 5      |
| July 2017            | 6          | 2        | 22                   | 0      |                 | 0               | 0                    | 0               | 30     |
| Stoney Creek City    | 0          | 2        | 22                   | U      | 0               | U               | U                    | U               | 50     |
| July 2018            | 3          | 0        | 0                    | 0      | 0               | 0               | 0                    | 0               | 3      |
| July 2017            | 10         | 0        | 0                    | 0      |                 | 0               | 0                    | 0               | 10     |
| Ancaster City        | 10         | 0        | U                    | 0      | 0               | 0               | U                    | U               | 10     |
| July 2018            | 10         | 0        | 61                   | 0      | 0               | 0               | 0                    | 0               | 71     |
| July 2017            | 18         | 0        | 0                    | 0      |                 | 0               | 0                    | 0               | 18     |
| Dundas Town          | 10         | 0        | 0                    | 0      | 0               | 0               | U                    | 0               | 10     |
| July 2018            | 1          | 0        | 0                    | 0      | 0               | 0               | 0                    | 0               |        |
| July 2017            | 0          | 0        | 0                    | 0      | 0               | 0               | 0                    | 0               | 0      |
| Flamborough          | 0          | 0        | 0                    | 0      | 0               | 0               | 0                    | 0               | 0      |
| July 2018            | 37         | 10       | 10                   | 0      | 0               | 0               | 0                    | 0               | 57     |
|                      | 7          | 0        | 0                    | 0      |                 | 0               | 0                    | 0               | 57     |
| July 2017            | /          | U        | U                    | U      | 0               | 0               | 0                    | U               | /      |
| Glanbrook            |            | 0        | 0                    | 0      | 14              | 0               | 0                    | 0               | 10     |
| July 2018            | 5          | 0        | 0                    | 0      |                 | 0               | 0                    | 0               | 19     |
| July 2017            | 2          | 0        | 0                    | 0      | 0               | 0               | 0                    | 0               | 2      |
| City of Burlington   | 10         | 14       | 0                    | 0      | 0               |                 | 0                    | 04              | 100    |
| July 2018            | 10         | 16       | 0                    | 0      |                 | 0               | 0                    | 96              | 122    |
| July 2017            | 8          | 0        | 0                    | 0      | 0               | 149             | 0                    | 0               | 157    |
| Grimsby              | -          |          |                      | •      |                 |                 |                      |                 |        |
| July 2018            | 5          | 0        | 19                   | 0      | 0               | 0               | 0                    | 0               | 24     |
| July 2017            | 1          | 0        | 31                   | 0      | 0               | 0               | 0                    | 0               | 32     |
| Hamilton CMA         | = 1        |          |                      |        |                 |                 | •                    |                 |        |
| July 2018            | 76         | 26       | 90                   | 0      |                 | 0               | 0                    | 96              | 302    |
| July 2017            | 52         | 2        | 53                   | 0      | 0               | 149             | 0                    | 0               | 256    |
| Brant City           |            |          |                      |        |                 |                 |                      |                 |        |
| July 2018            | 30         | 0        | 19                   | 0      | 2               | 0               | 0                    | 0               | 51     |
| July 2017            | 28         | 0        |                      | 0      |                 | 0               | 0                    | 0               | 28     |
| Brantford City       | 20         | U        | U                    | U      | 0               | U               | 0                    | U               | 20     |
| July 2018            | 7          | 0        | 0                    | 0      | 0               | 0               | 0                    | 0               | 7      |
| July 2017            | 3          | 0        |                      | 0      |                 | 0               | 0                    | 0               | 66     |
| Brantford CMA        | 3          | U        | 03                   | U      | U               | U               | J                    | U               | 00     |
| July 2018            | 37         | 0        | 19                   | 0      | 2               | 0               | 0                    | 0               | 58     |
| July 2017            | 31         | 0        |                      | 0      |                 | 0               |                      | 0               | 94     |
|                      | 31         | 0        | 03                   | 0      | 0               | 0               | 0                    | U               | 74     |

12 🧥

|                      | Table 1.2: | Housing  | Activity             | Summar | y by Subn       | narket          |                             |                 |        |
|----------------------|------------|----------|----------------------|--------|-----------------|-----------------|-----------------------------|-----------------|--------|
|                      |            |          | July 20              | 810    |                 |                 |                             |                 |        |
|                      |            |          |                      |        |                 |                 |                             |                 |        |
|                      |            | Freehold | Owne                 | •      | Condominium     |                 | Ren                         |                 |        |
|                      | Single     | Semi     | Row, Apt.<br>& Other | Single | Row and<br>Semi | Apt. &<br>Other | Single,<br>Semi, and<br>Row | Apt. &<br>Other | Total* |
| UNDER CONSTRUCTION   |            |          |                      |        |                 |                 |                             |                 |        |
| City of Hamilton     |            |          |                      |        |                 |                 |                             |                 |        |
| July 2018            | 313        | 38       | 744                  | 0      | 137             | 1,142           | 0                           | 0               | 2,374  |
| July 2017            | 341        | 48       | 506                  | 0      | 6               | 339             | 54                          | 100             | 1,394  |
| Former Hamilton City | 011        | 10       | 500                  | Ű      | U               | 557             | 51                          | 100             | 1,571  |
| July 2018            | 27         | 0        | 21                   | 0      | 0               | 490             | 0                           | 0               | 538    |
| July 2017            | 59         | 8        | 151                  | 0      | 0               | 102             | 54                          | 100             | 474    |
|                      | 57         | 0        | 151                  | 0      | 0               | 102             | 54                          | 100             | 7/7    |
| Stoney Creek City    | 00         | 0        | 212                  | 0      | (2)             |                 | 0                           | 0               | 1.010  |
| July 2018            | 90         | 0        | 313                  | 0      | 62              | 553             | 0                           | 0               | 1,018  |
| July 2017            | 95         | 0        | 68                   | 0      | 6               | 237             | 0                           | 0               | 406    |
| Ancaster City        |            |          |                      |        |                 |                 |                             |                 |        |
| July 2018            | 90         | 18       | 245                  | 0      | 0               | 0               | 0                           | 0               | 353    |
| July 2017            | 58         | 40       | 80                   | 0      | 0               | 0               | 0                           | 0               | 178    |
| Dundas Town          |            |          |                      |        |                 |                 |                             |                 |        |
| July 2018            | 4          | 0        | 5                    | 0      | 0               | 0               | 0                           | 0               | 9      |
| July 2017            | 1          | 0        | 0                    | 0      | 0               | 0               | 0                           | 0               | 1      |
| Flamborough          |            |          |                      |        |                 |                 |                             |                 |        |
| July 2018            | 85         | 20       | 113                  | 0      | 25              | 99              | 0                           | 0               | 342    |
| July 2017            | 110        | 0        | 163                  | 0      | 0               | 0               | 0                           | 0               | 273    |
| Glanbrook            |            | -        |                      | -      | -               | -               | -                           | -               |        |
| July 2018            | 17         | 0        | 47                   | 0      | 50              | 0               | 0                           | 0               | 114    |
| July 2017            | 17         | 0        | 44                   | 0      | 0               | 0               | 0                           | 0               | 62     |
|                      | 10         | 0        |                      | U      | 0               | U               | U                           | U               | 02     |
| City of Burlington   | 1.40       | (0       |                      | 0      | 0               | 1.150           | 0                           | 1.40            | 1.544  |
| July 2018            | 169        | 68       | 0                    | 0      | 0               | 1,159           | 0                           | 148             | 1,544  |
| July 2017            | 74         | 2        | 0                    | 0      | 0               | 1,110           | 0                           | 0               | 1,186  |
| Grimsby              | 21         | 0        | 50                   | 0      | 2.4             | 507             | 0                           | 0               | (00)   |
| July 2018            | 21         | 0        |                      | 0      | 24              | 587             | 0                           | 0               | 682    |
| July 2017            | 8          | 0        | 156                  | 0      | 23              | 423             | 0                           | 0               | 610    |
| Hamilton CMA         |            |          |                      |        |                 |                 | -                           |                 |        |
| July 2018            | 503        | 106      | 794                  | 0      | 161             | 2,888           | 0                           | 148             | 4,600  |
| July 2017            | 423        | 50       | 662                  | 0      | 29              | 1,872           | 54                          | 100             | 3,190  |
| Brant City           |            |          |                      |        |                 |                 |                             |                 |        |
| July 2018            | 172        | 6        | 67                   | 0      | 16              | 0               | 8                           | 0               | 269    |
| July 2017            | 85         | 0        |                      | 0      |                 | 0               | 8                           | 0               | 105    |
| Brantford City       |            | U        | 12                   | U      | 0               | U               | 5                           | U               | 105    |
| July 2018            | 102        | 0        | 27                   | 0      | 9               | 0               | 0                           | 0               | 138    |
|                      |            |          |                      |        |                 |                 |                             |                 |        |
| July 2017            | 21         | 2        | 139                  | 0      | 20              | 0               | 0                           | 57              | 239    |
| Brantford CMA        |            |          |                      |        |                 |                 |                             |                 |        |
| July 2018            | 274        | 6        |                      | 0      |                 | 0               |                             | 0               | 407    |
| July 2017            | 106        | 2        | 151                  | 0      | 20              | 0               | 8                           | 57              | 344    |