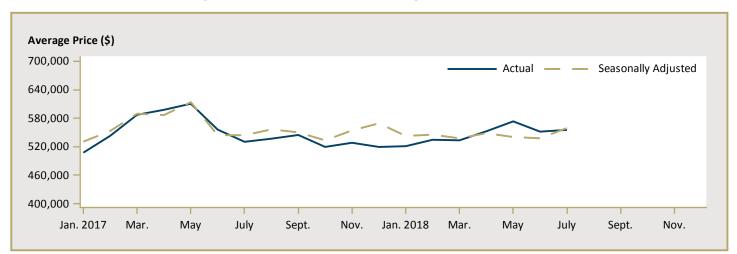

#### **SYMBOLS**

- n/a Not applicable
- \* Totals may not add up due to co-operatives and unknown market types
- \*\* Percent change > 200%
- Nil
- -- Amount too small to be expressed
- SA Monthly figures are adjusted to remove normal seasonal variation