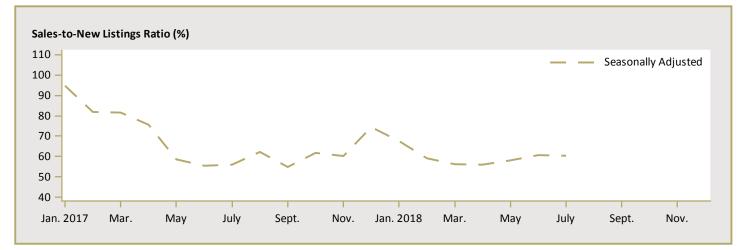

| 1,136,412 | -         | n/a      | I,498,685 | 2,226,250 | -32.7    |  |  |  |  |  |  |
| Grimsby                                                         | -         | -         | n/a      | -         | -         | n/a      |  |  |  |  |  |  |
| Brantford CMA                                                   | 614,233   | 537,572   | 14.3     | 605,529   | 505,188   | 19.9     |  |  |  |  |  |  |
| Brant City                                                      | 586,128   | 514,188   | 14.0     | 593,553   | 471,028   | 26.0     |  |  |  |  |  |  |
| Brantford City                                                  | 646,775   | 575,571   | 12.4     | 646,775   | 538,385   | 20.1     |  |  |  |  |  |  |









Figure 5.3a: MLS® Residential Sales- to- New Listings Ratio for Hamilton



MLS® is a registered trademark of the Canadian Real Estate Association (CREA).

Source: CREA / Haver Analytics









Figure 5.3b: MLS® Residential Sales- to- New Listings Ratio for Brantford



MLS® is a registered trademark of the Canadian Real Estate Association (CREA).

Source: CREA / Haver Analytics

Note: Seasonally adjusted data of average price are not available at the time of publication.

|      |           |                           | Т                              | able 6 | a: Econom                | ic Indica                      | tors                    |                             |                              |                                    |  |  |
|------|-----------|---------------------------|--------------------------------|--------|-----------------------