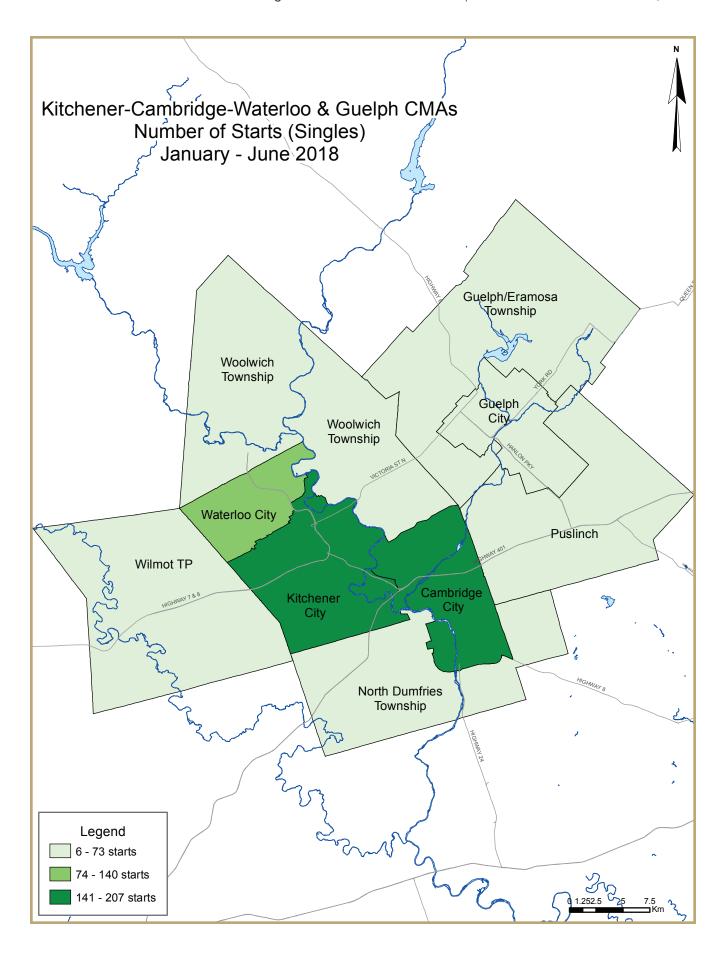

| Table 2.1: Starts by Submarket and by Dwelling Type |             |             |             |             |             |             |             |             |             |             |             |  |
|-----------------------------------------------------|-------------|-------------|-------------|-------------|-------------|-------------|-------------|-------------|-------------|-------------|-------------|--|
| January - June 2018                                 |             |             |             |             |             |             |             |             |             |             |             |  |
|                                                     | Single      |             | Se          | Semi        |             | Row         |             | Other       | Total       |             |             |  |
| Submarket                                           | YTD<br>2018 | YTD<br>2017 | %<br>Change |  |
| Kitchener-Cambridge-Waterloo                        | 581         | 627         | 34          | 16          | 136         | 252         | 1,167       | 449         | 1,918       | 1,344       | 42.7        |  |
| Kitchener City                                      | 179         | 301         | 16          | 6           | 93          | 80          | 85          | 388         | 373         | 775         | -51.9       |  |
| Cambridge City                                      | 207         | 46          | 4           | 0           | 34          | 124         | 42          | 54          | 287         | 224         | 28.1        |  |
| North Dumfries Township                             | 6           | 25          | 4           | 0           | 0           | 30          | 0           | 0           | 10          | 55          | -81.8       |  |
| Waterloo City                                       | 128         | 132         | 6           | 10          | 0           | 14          | 1040        | 0           | 1174        | 156         | **          |  |
| Woolwich Township                                   | 10          | 57          | 2           | 0           | 9           | 0           | 0           | 7           | 21          | 64          | -67.2       |  |
| Wilmot Township                                     | 51          | 66          | 2           | 0           | 0           | 4           | 0           | 0           | 53          | 70          | -24.3       |  |
| Guelph CMA                                          | 67          | 124         | 12          | 34          | 122         | 65          | 296         | 271         | 497         | 494         | 0.6         |  |
| Guelph City                                         | 25          | 69          | 12          | 34          | 122         | 43          | 296         | 269         | 455         | 415         | 9.6         |  |
| Guelph/Eramosa Township                             | 17          | 25          | 0           | 0           | 0           | 22          | 0           | 2           | 17          | 49          | -65.3       |  |
| Puslinch Township                                   | 25          | 30          | 0           | 0           | 0           | 0           | 0           | 0           | 25          | 30          | -16.7       |  |