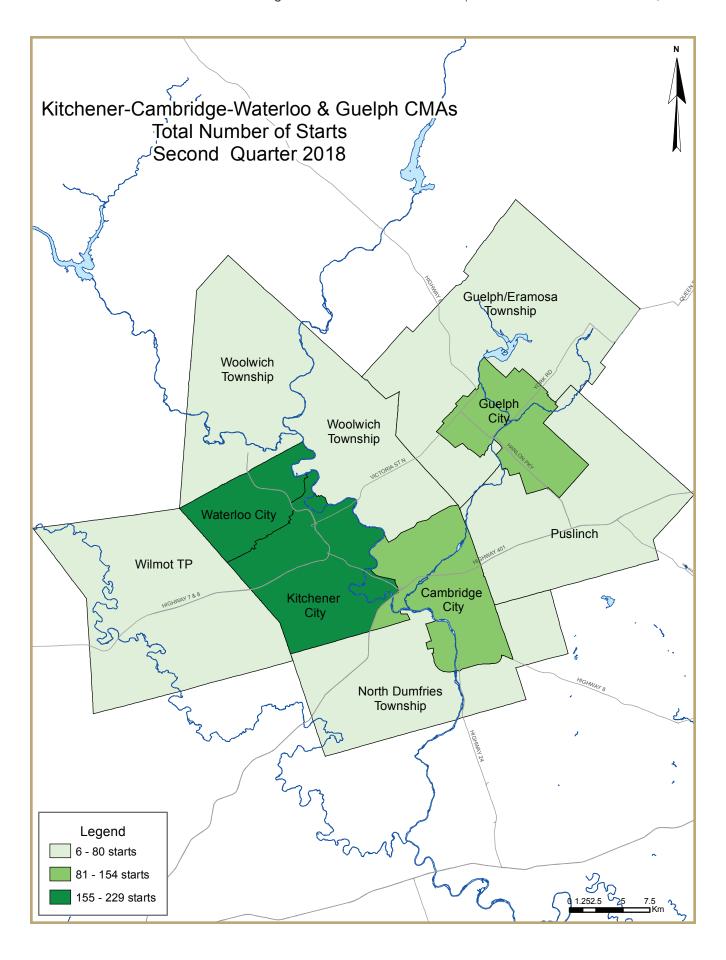

|                              | Table 2: Starts by Submarket and by Dwelling Type |                                |         |         |         |         |         |         |         |         |             |  |  |  |
|------------------------------|---------------------------------------------------|--------------------------------|---------|---------|---------|---------|---------|---------|---------|---------|-------------|--|--|--|
| Second Quarter 2018          |                                                   |                                |         |         |         |         |         |         |         |         |             |  |  |  |
|                              | Sir                                               | Single Semi Row Apt. & Other T |         |         |         |         |         |         | Total   |         |             |  |  |  |
| Submarket                    | Q2 2018                                           | Q2 2017                        | Q2 2018 | Q2 2017 | Q2 2018 | Q2 2017 | Q2 2018 | Q2 2017 | Q2 2018 | Q2 2017 | %<br>Change |  |  |  |
| Kitchener-Cambridge-Waterloo | 233                                               | 313                            | 22      | 10      | 76      | 172     | 248     | 215     | 579     | 710     | -18.5       |  |  |  |
| Kitchener City               | 81                                                | 158                            | 16      | 4       | 63      | 52      | 69      | 154     | 229     | 368     | -37.8       |  |  |  |
| Cambridge City               | 45                                                | 19                             | 0       | 0       | 4       | 96      | 42      | 54      | 91      | 169     | -46.2       |  |  |  |
| North Dumfries Township      | 4                                                 | 15                             | 2       | 0       | 0       | 20      | 0       | 0       | 6       | 35      | -82.9       |  |  |  |
| Waterloo City                | 67                                                | 51                             | 0       | 6       | 0       | 0       | 137     | 0       | 204     | 57      | **          |  |  |  |
| Woolwich Township            | 8                                                 | 34                             | 2       | 0       | 9       | 0       | 0       | 7       | 19      | 41      | -53.7       |  |  |  |
| Wilmot Township              | 28                                                | 36                             | 2       | 0       | 0       | 4       | 0       | 0       | 30      | 40      | -25.0       |  |  |  |
| Guelph CMA                   | 46                                                | 80                             | 6       | 18      | 92      | 39      | 36      | 83      | 180     | 220     | -18.2       |  |  |  |
| Guelph City                  | 16                                                | 44                             | 6       | 18      | 92      | 25      | 36      | 81      | 150     | 168     | -10.7       |  |  |  |
| Guelph/Eramosa Township      | 12                                                | 18                             | 0       | 0       | 0       | 14      | 0       | 2       | 12      | 34      | -64.7       |  |  |  |
| Puslinch Township            | 18                                                | 18                             | 0       | 0       | 0       | 0       | 0       | 0       | 18      | 18      | 0.0         |  |  |  |