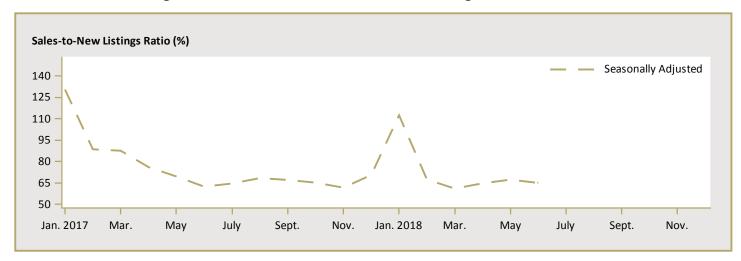

33,248 | 31.3     | 972,923  | 682,057  | 42.6     |  |  |  |  |  |
| Guelph City                                                                         | 883,005 | 633,303 | 39.4     | 859,927  | 633,303  | 35.8     |  |  |  |  |  |
| Guelph/Eramosa Township                                                             | 855,103 | -       | n/a      | 889,518  | -        | n/a      |  |  |  |  |  |
| Puslinch Township                                                                   | -       | -       | n/a      | -        | -        | n/a      |  |  |  |  |  |

Source: CMHC (Market Absorption Survey)

Figure 5.1a: MLS® Residential Average Price for Kitchener



Figure 5.2a: MLS® Residential Sales for Kitchener



Figure 5.3a: MLS® Residential Sales- to- New Listings Ratio for Kitchener



MLS® is a registered trademark of the Canadian Real Estate Association (CREA).

Source: CREA / Haver Analytics

Note: Seasonally adjusted data of average price are not available at the time of publication.

Figure 5.1b: MLS® Residential Average Price for Guelph



Figure 5.2b: MLS® Residential Sales for Guelph



Figure 5.3b: MLS® Residential Sales- to- New Listings Ratio for Guelph



MLS® is a registered trademark of the Canadian Real Estate Association (CREA).

Source: CREA / Haver Analytics

Figure 5.1c: MLS® Residential Average Price for Cambridge



Figure 5.2c: MLS<sup>®</sup> Residential Sales for Cambridge



Figure 5.3c: MLS® Residential Sales- to- New Listings Ratio for Cambridge



MLS® is a registered trademark of the Canadian Real Estate Association (CREA).

Source: CREA /