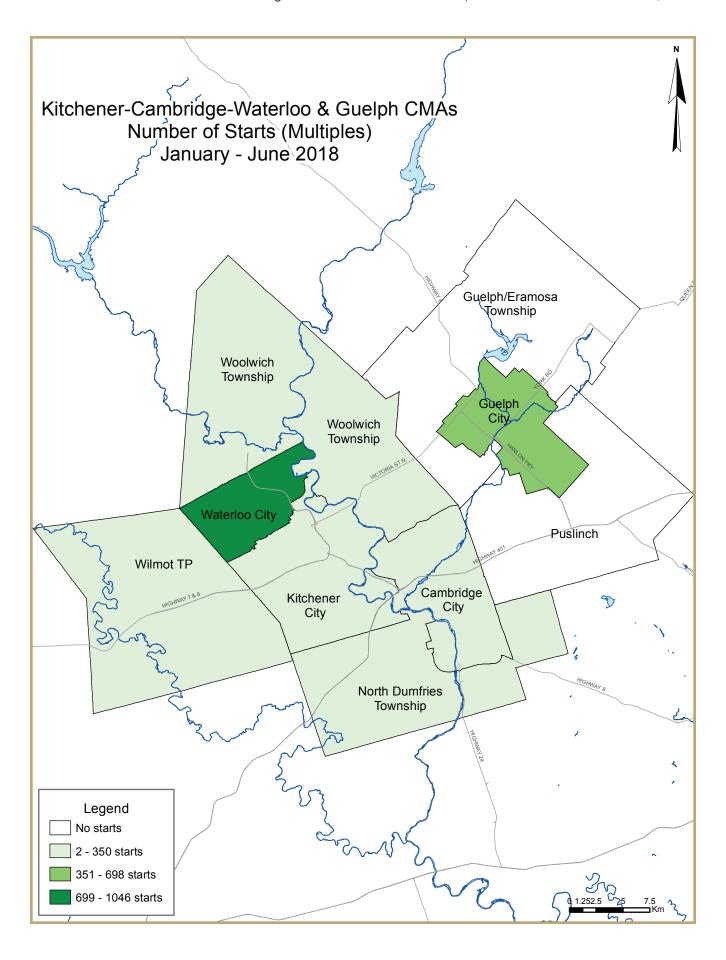

| Table 2.1: Starts by Submarket and by Dwelling Type |             |             |             |             |             |             |             |             |             |             |             |  |
|-----------------------------------------------------|-------------|-------------|-------------|-------------|-------------|-------------|-------------|-------------|-------------|-------------|-------------|--|
| January - June 2018                                 |             |             |             |             |             |             |             |             |             |             |             |  |
|                                                     | Single      |             | Se          | Semi        |             | Row         |             | Other       | Total       |             |             |  |
| Submarket                                           | YTD<br>2018 | YTD<br>2017 | %<br>Change |  |
| Kitchener-Cambridge-Waterloo                        | 581         | 627         | 34          | 16          | 136         | 252         | 1,167       | 449         | 1,918       | 1,344       | 42.7        |  |
| Kitchener City                                      | 179         | 301         | 16          | 6           | 93          | 80          | 85          | 388         | 373         | 775         | -51.9       |  |
| Cambridge City                                      | 207         | 46          | 4           | 0           | 34          | 124         | 42          | 54          | 287         | 224         | 28.1        |  |
| North Dumfries Township                             | 6           | 25          | 4           | 0           | 0           | 30          | 0           | 0           | 10          | 55          | -81.8       |  |
| Waterloo City                                       | 128         | 132         | 6           | 10          | 0           | 14          | 1040        | 0           | 1174        | 156         | **          |  |
| Woolwich Township                                   | 10          | 57          | 2           | 0           | 9           | 0           | 0           | 7           | 21          | 64          | -67.2       |  |
| Wilmot Township                                     | 51          | 66          | 2           | 0           | 0           | 4           | 0           | 0           | 53          | 70          | -24.3       |  |
| Guelph CMA                                          | 67          | 124         | 12          | 34          | 122         | 65          | 296         | 271         | 497         | 494         | 0.6         |  |
| Guelph City                                         | 25          | 69          | 12          | 34          | 122         | 43          | 296         | 269         | 455         | 415         | 9.6         |  |
| Guelph/Eramosa Township                             | 17          | 25          | 0           | 0           | 0           | 22          | 0           | 2           | 17          | 49          | -65.3       |  |
| Puslinch Township                                   | 25          | 30          | 0           | 0           | 0           | 0           | 0           | 0           | 25          | 30          | -16.7       |  |