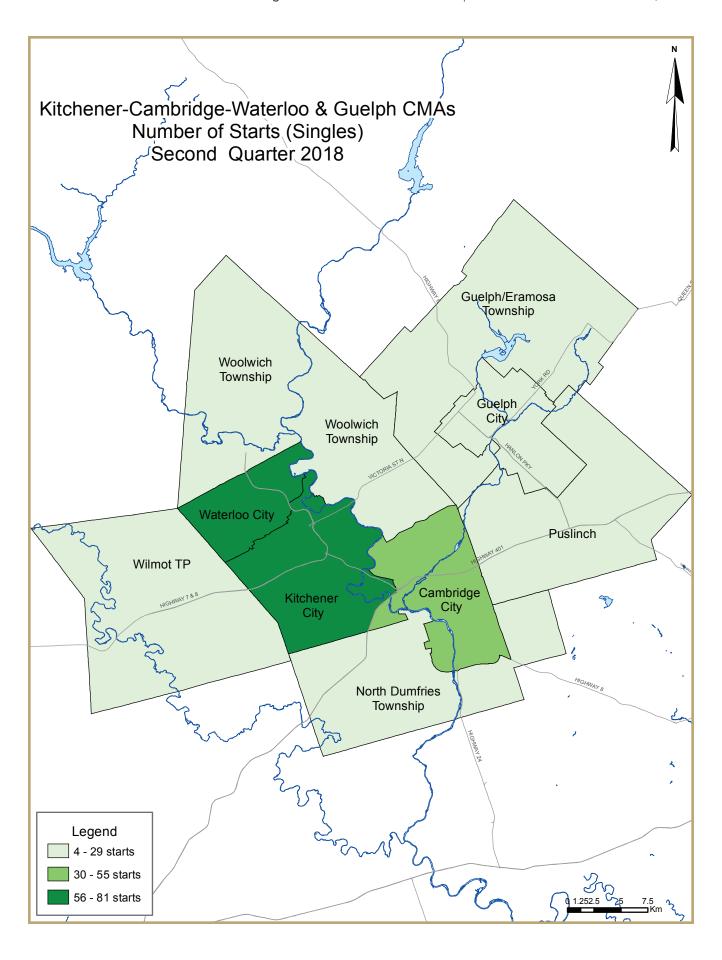

|                              | Table 2: Starts by Submarket and by Dwelling Type |                                |         |         |         |         |         |         |         |         |             |  |  |  |
|------------------------------|---------------------------------------------------|--------------------------------|---------|---------|---------|---------|---------|---------|---------|---------|-------------|--|--|--|
| Second Quarter 2018          |                                                   |                                |         |         |         |         |         |         |         |         |             |  |  |  |
|                              | Sir                                               | Single Semi Row Apt. & Other T |         |         |         |         |         |         | Total   |         |             |  |  |  |
| Submarket                    | Q2 2018                                           | Q2 2017                        | Q2 2018 | Q2 2017 | Q2 2018 | Q2 2017 | Q2 2018 | Q2 2017 | Q2 2018 | Q2 2017 | %<br>Change |  |  |  |
| Kitchener-Cambridge-Waterloo | 233                                               | 313                            | 22      | 10      | 76      | 172     | 248     | 215     | 579     | 710     | -18.5       |  |  |  |
| Kitchener City               | 81                                                | 158                            | 16      | 4       | 63      | 52      | 69      | 154     | 229     | 368     | -37.8       |  |  |  |
| Cambridge City               | 45                                                | 19                             | 0       | 0       | 4       | 96      | 42      | 54      | 91      | 169     | -46.2       |  |  |  |
| North Dumfries Township      | 4                                                 | 15                             | 2       | 0       | 0       | 20      | 0       | 0       | 6       | 35      | -82.9       |  |  |  |
| Waterloo City                | 67                                                | 51                             | 0       | 6       | 0       | 0       | 137     | 0       | 204     | 57      | **          |  |  |  |
| Woolwich Township            | 8                                                 | 34                             | 2       | 0       | 9       | 0       | 0       | 7       | 19      | 41      | -53.7       |  |  |  |
| Wilmot Township              | 28                                                | 36                             | 2       | 0       | 0       | 4       | 0       | 0       | 30      | 40      | -25.0       |  |  |  |
| Guelph CMA                   | 46                                                | 80                             | 6       | 18      | 92      | 39      | 36      | 83      | 180     | 220     | -18.2       |  |  |  |
| Guelph City                  | 16                                                | 44                             | 6       | 18      | 92      | 25      | 36      | 81      | 150     | 168     | -10.7       |  |  |  |
| Guelph/Eramosa Township      | 12                                                | 18                             | 0       | 0       | 0       | 14      | 0       | 2       | 12      | 34      | -64.7       |  |  |  |
| Puslinch Township            | 18                                                | 18                             | 0       | 0       | 0       | 0       | 0       | 0       | 18      | 18      | 0.0         |  |  |  |