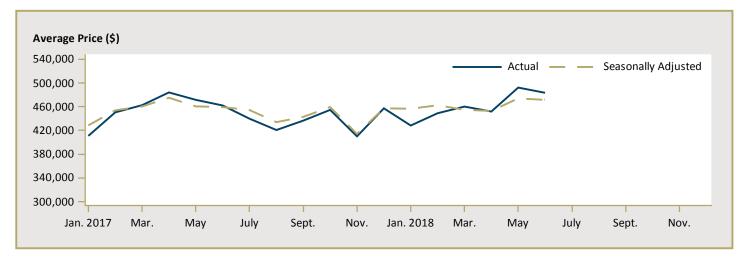

|  |

Source: CMHC (Market Absorption Survey)

Figure 5.1a: MLS® Residential Average Price for Kitchener



Figure 5.2a: MLS® Residential Sales for Kitchener



Figure 5.3a: MLS® Residential Sales- to- New Listings Ratio for Kitchener



MLS® is a registered trademark of the Canadian Real Estate Association (CREA).

Source: CREA / Haver Analytics

Note: Seasonally adjusted data of average price are not available at the time of publication.

Figure 5.1b: MLS® Residential Average Price for Guelph



Figure 5.2b: MLS® Residential Sales for Guelph



Figure 5.3b: MLS® Residential Sales- to- New Listings Ratio for Guelph



MLS® is a registered trademark of the Canadian Real Estate Association (CREA).

Source: CREA / Haver Analytics

Figure 5.1c: MLS® Residential Average Price for Cambridge



Figure 5.2c: MLS<sup>®</sup> Residential Sales for Cambridge



Figure 5.3c: MLS® Residential Sales- to- New Listings Ratio for Cambridge



MLS® is a registered trademark of the Canadian Real Estate Association (CREA).

Source: CREA / Haver Analytics

|      |           |                           | Т                              | able 6 | a: Econom                                        | ic Indica                      | tors                    |                             |                              |                                    |  |
|------|-----------|---------------------------|--------------------------------|--------|--------------------------------------------------|--------------------------------|-------------------------|-----------------------------|-------------