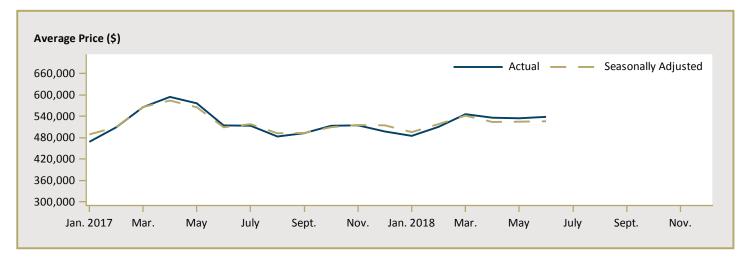

| 855,103 | -       | n/a      | 889,518  | -        | n/a      |  |  |  |  |  |
| Puslinch Township                                                                   | -       | -       | n/a      | -        | -        | n/a      |  |  |  |  |  |

Source: CMHC (Market Absorption Survey)

Figure 5.1a: MLS® Residential Average Price for Kitchener



Figure 5.2a: MLS® Residential Sales for Kitchener



Figure 5.3a: MLS® Residential Sales- to- New Listings Ratio for Kitchener



MLS® is a registered trademark of the Canadian Real Estate Association (CREA).

Source: CREA / Haver Analytics

Note: Seasonally adjusted data of average price are not available at the time of publication.

Figure 5.1b: MLS® Residential Average Price for Guelph



Figure 5.2b: MLS® Residential Sales for Guelph



Figure 5.3b: MLS® Residential Sales- to- New Listings Ratio for Guelph



MLS® is a registered trademark of the Canadian Real Estate Association (CREA).

Source: CREA / Haver Analytics

Figure 5.1c: MLS® Residential Average Price for Cambridge



Figure 5.2c: MLS<sup>®</sup> Residential Sales for Cambridge



Figure 5.3c: MLS® Residential Sales- to- New Listings Ratio for Cambridge



MLS® is a registered trademark of the Canadian Real Estate Association (CREA).

Source: CREA / Haver Analytics

|      |           |                           | Т                              | able 6 | a: Econom                                        | ic Indica                      | tors                    |                             |