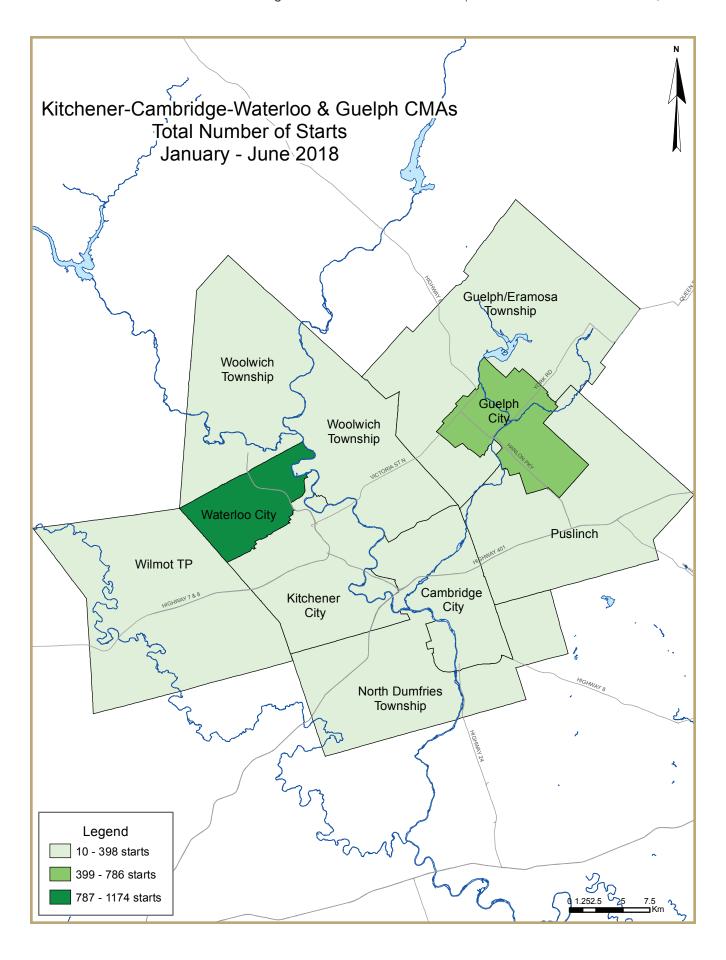

| Table 2.1: Starts by Submarket and by Dwelling Type |             |             |             |             |             |             |             |             |             |             |             |  |
|-----------------------------------------------------|-------------|-------------|-------------|-------------|-------------|-------------|-------------|-------------|-------------|-------------|-------------|--|
| January - June 2018                                 |             |             |             |             |             |             |             |             |             |             |             |  |
|                                                     | Single      |             | Se          | Semi        |             | Row         |             | Other       | Total       |             |             |  |
| Submarket                                           | YTD<br>2018 | YTD<br>2017 | %<br>Change |  |
| Kitchener-Cambridge-Waterloo                        | 581         | 627         | 34          | 16          | 136         | 252         | 1,167       | 449         | 1,918       | 1,344       | 42.7        |  |
| Kitchener City                                      | 179         | 301         | 16          | 6           | 93          | 80          | 85          | 388         | 373         | 775         | -51.9       |  |
| Cambridge City                                      | 207         | 46          | 4           | 0           | 34          | 124         | 42          | 54          | 287         | 224         | 28.1        |  |
| North Dumfries Township                             | 6           | 25          | 4           | 0           | 0           | 30          | 0           | 0           | 10          | 55          | -81.8       |  |
| Waterloo City                                       | 128         | 132         | 6           | 10          | 0           | 14          | 1040        | 0           | 1174        | 156         | **          |  |
| Woolwich Township                                   | 10          | 57          | 2           | 0           | 9           | 0           | 0           | 7           | 21          | 64          | -67.2       |  |
| Wilmot Township                                     | 51          | 66          | 2           | 0           | 0           | 4           | 0           | 0           | 53          | 70          | -24.3       |  |
| Guelph CMA                                          | 67          | 124         | 12          | 34          | 122         | 65          | 296         | 271         | 497         | 494         | 0.6         |  |
| Guelph City                                         | 25          | 69          | 12          | 34          | 122         | 43          | 296         | 269         | 455         | 415         | 9.6         |  |
| Guelph/Eramosa Township                             | 17          | 25          | 0           | 0           | 0           | 22          | 0           | 2           | 17          | 49          | -65.3       |  |
| Puslinch Township                                   | 25          | 30          | 0           | 0           | 0           | 0           | 0           | 0           | 25          | 30          | -16.7       |  |