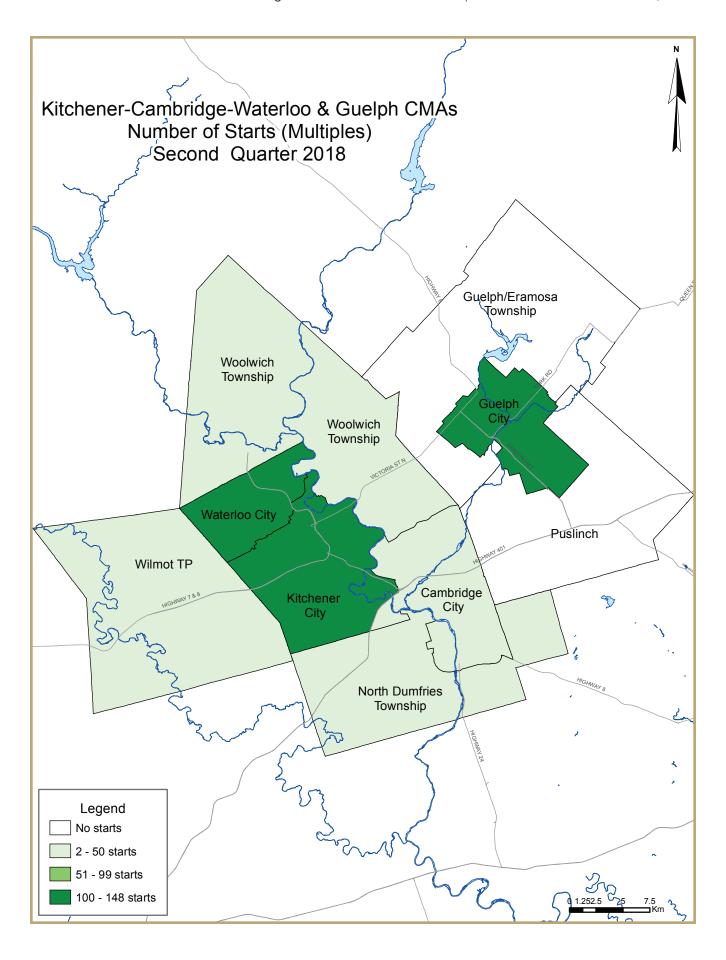

|                              | Table 2: Starts by Submarket and by Dwelling Type |                                |         |         |         |         |         |         |         |         |             |  |  |  |
|------------------------------|---------------------------------------------------|--------------------------------|---------|---------|---------|---------|---------|---------|---------|---------|-------------|--|--|--|
| Second Quarter 2018          |                                                   |                                |         |         |         |         |         |         |         |         |             |  |  |  |
|                              | Sir                                               | Single Semi Row Apt. & Other T |         |         |         |         |         |         | Total   |         |             |  |  |  |
| Submarket                    | Q2 2018                                           | Q2 2017                        | Q2 2018 | Q2 2017 | Q2 2018 | Q2 2017 | Q2 2018 | Q2 2017 | Q2 2018 | Q2 2017 | %<br>Change |  |  |  |
| Kitchener-Cambridge-Waterloo | 233                                               | 313                            | 22      | 10      | 76      | 172     | 248     | 215     | 579     | 710     | -18.5       |  |  |  |
| Kitchener City               | 81                                                | 158                            | 16      | 4       | 63      | 52      | 69      | 154     | 229     | 368     | -37.8       |  |  |  |
| Cambridge City               | 45                                                | 19                             | 0       | 0       | 4       | 96      | 42      | 54      | 91      | 169     | -46.2       |  |  |  |
| North Dumfries Township      | 4                                                 | 15                             | 2       | 0       | 0       | 20      | 0       | 0       | 6       | 35      | -82.9       |  |  |  |
| Waterloo City                | 67                                                | 51                             | 0       | 6       | 0       | 0       | 137     | 0       | 204     | 57      | **          |  |  |  |
| Woolwich Township            | 8                                                 | 34                             | 2       | 0       | 9       | 0       | 0       | 7       | 19      | 41      | -53.7       |  |  |  |
| Wilmot Township              | 28                                                | 36                             | 2       | 0       | 0       | 4       | 0       | 0       | 30      | 40      | -25.0       |  |  |  |
| Guelph CMA                   | 46                                                | 80                             | 6       | 18      | 92      | 39      | 36      | 83      | 180     | 220     | -18.2       |  |  |  |
| Guelph City                  | 16                                                | 44                             | 6       | 18      | 92      | 25      | 36      | 81      | 150     | 168     | -10.7       |  |  |  |
| Guelph/Eramosa Township      | 12                                                | 18                             | 0       | 0       | 0       | 14      | 0       | 2       | 12      | 34      | -64.7       |  |  |  |
| Puslinch Township            | 18                                                | 18                             | 0       | 0       | 0       | 0       | 0       | 0       | 18      | 18      | 0.0         |  |  |  |