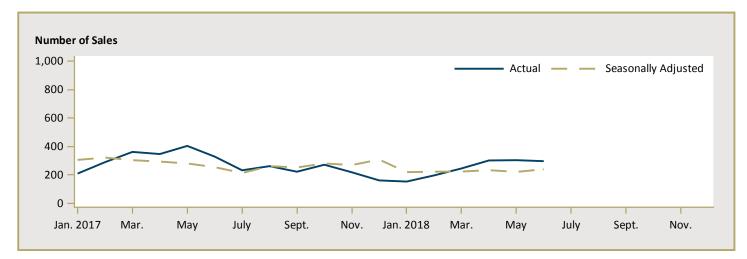

| 855,103 | -       | n/a      | 889,518  | -        | n/a      |  |  |  |  |  |
| Puslinch Township                                                                   | -       | -       | n/a      | -        | -        | n/a      |  |  |  |  |  |

Source: CMHC (Market Absorption Survey)

Figure 5.1a: MLS® Residential Average Price for Kitchener



Figure 5.2a: MLS® Residential Sales for Kitchener



Figure 5.3a: MLS® Residential Sales- to- New Listings Ratio for Kitchener



MLS® is a registered trademark of the Canadian Real Estate Association (CREA).

Source: CREA / Haver Analytics

Note: Seasonally adjusted data of average price are not available at the time of publication.

Figure 5.1b: MLS® Residential Average Price for Guelph



Figure 5.2b: MLS® Residential Sales for Guelph



Figure 5.3b: MLS® Residential Sales- to- New Listings Ratio for Guelph



MLS® is a registered trademark of the Canadian Real Estate Association (CREA).

Source: CREA / Haver Analytics

Figure 5.1c: MLS® Residential Average Price for Cambridge



Figure 5.2c: MLS<sup>®</sup> Residential Sales for Cambridge



Figure 5.3c: MLS® Residential Sales- to- New Listings Ratio for Cambridge



MLS® is a registered trademark of the Canadian Real Estate Association (CREA).

Source: CREA / Haver Analytics

|      |           |                           | Т                              | able 6 | a: Econom                                        | ic Indica                      | tors                    |                             |                              |                                    |