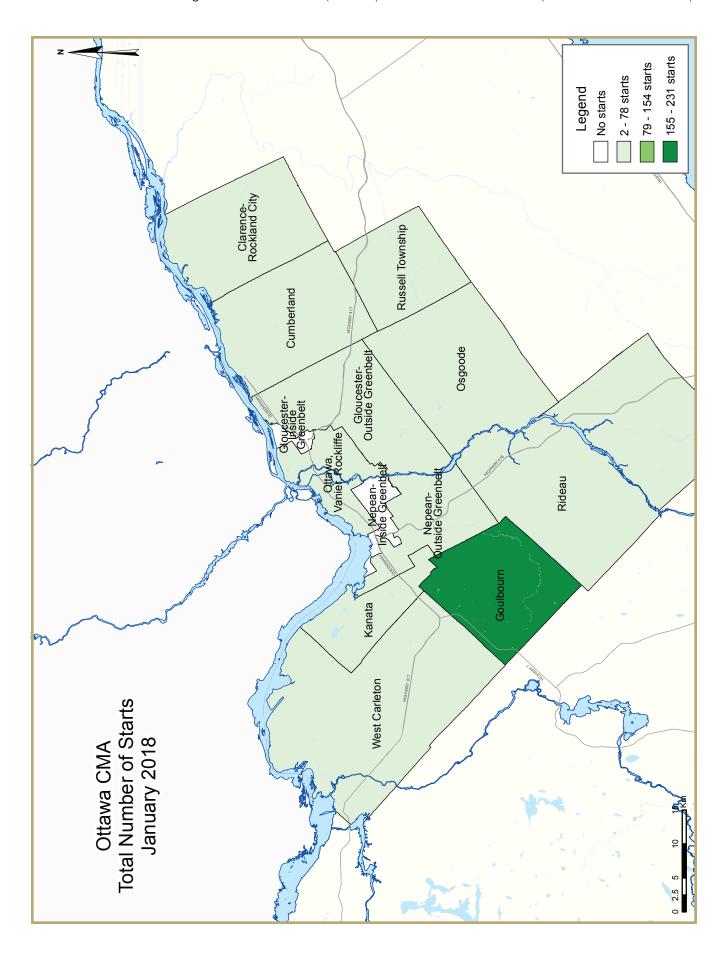

| Table 1.2: Housing Activity Summary by Submarket |        |          |                      |        |                 |                 |                             |                 |        |  |  |
|--------------------------------------------------|--------|----------|----------------------|--------|-----------------|-----------------|-----------------------------|-----------------|--------|--|--|
|                                                  |        |          | January              | 2018   |                 |                 |                             |                 |        |  |  |
|                                                  |        |          | Owne                 | ership |                 |                 |                             |                 |        |  |  |
|                                                  |        | Freehold |                      | ·      | Condominium     |                 | Ren                         | tal             |        |  |  |
|                                                  | Single | Semi     | Row, Apt.<br>& Other | Single | Row and<br>Semi | Apt. &<br>Other | Single,<br>Semi, and<br>Row | Apt. &<br>Other | Total* |  |  |
| STARTS                                           |        |          |                      |        |                 |                 |                             |                 |        |  |  |
| Ottawa City                                      |        |          |                      |        |                 |                 |                             |                 |        |  |  |
| January 2018                                     | 118    | 30       | 56                   | 0      | 0               | 14              | 0                           | 201             | 419    |  |  |
| January 2017                                     | 85     | 20       | 87                   | 0      | 0               | 332             | 2                           | 25              | 551    |  |  |
| Ottawa, Vanier, Rockcliffe                       |        |          |                      |        |                 |                 |                             |                 |        |  |  |
| January 2018                                     | 8      | 20       | 0                    | 0      | 0               | 0               | 0                           | 16              | 44     |  |  |
| January 2017                                     | 12     | 2        | 0                    | 0      | 0               | 320             | 0                           | 3               | 337    |  |  |
| Nepean inside greenbelt                          |        |          |                      |        |                 |                 |                             |                 |        |  |  |
| January 2018                                     | 0      | 0        | 0                    | 0      | 0               | 0               | 0                           | 0               | 0      |  |  |
| January 2017                                     | 0      | 0        | 0                    | 0      | 0               | 0               | 0                           | 0               | 0      |  |  |
| Nepean outside greenbelt                         |        |          |                      |        |                 |                 |                             |                 |        |  |  |
| January 2018                                     | 5      | 4        | 5                    | 0      | 0               | 0               | 0                           | 0               | 14     |  |  |
| January 2017                                     | 15     | 0        | 22                   | 0      | 0               | 0               | 0                           | 0               | 37     |  |  |
| Gloucester inside greenbelt                      |        |          |                      |        |                 |                 |                             |                 |        |  |  |
| January 2018                                     | 0      | 0        | 0                    | 0      | 0               | 0               | 0                           | 0               | 0      |  |  |
| January 2017                                     | 0      | 0        | 0                    | 0      | 0               | 0               | 0                           | 22              | 22     |  |  |
| Gloucester outside greenbelt                     | -      | -        | -                    |        | -               | -               | -                           |                 |        |  |  |
| January 2018                                     | 19     | 0        | 11                   | 0      | 0               | 0               | 0                           | 0               | 30     |  |  |
| January 2017                                     | 28     | 4        | 14                   | 0      | 0               | 12              | 2                           | 0               | 60     |  |  |
| Kanata                                           |        | •        |                      |        |                 |                 | _                           | Ţ               |        |  |  |
| January 2018                                     | 19     | 0        | 14                   | 0      | 0               | 14              | 0                           | 0               | 47     |  |  |
| January 2017                                     | 9      | 2        | 6                    | 0      | 0               | 0               | 0                           | 0               | 17     |  |  |
| Cumberland                                       | -      | _        | J                    |        | -               | -               |                             | Ţ               |        |  |  |
| January 2018                                     | 24     | 0        | 8                    | 0      | 0               | 0               | 0                           | 0               | 32     |  |  |
| January 2017                                     | 1      | 8        | 36                   | 0      | 0               | 0               | 0                           | 0               | 45     |  |  |
| Goulbourn                                        |        |          | 50                   | J      | J               | Ů               | J                           | ŭ               |        |  |  |
| January 2018                                     | 22     | 6        | 18                   | 0      | 0               | 0               | 0                           | 185             | 231    |  |  |
| January 2017                                     | 8      | 4        | 3                    | 0      | 0               | 0               | 0                           | 0               | 15     |  |  |
| West Carleton                                    | Ü      | '        | J                    | J      | J               | J               | Ū                           | J               | 13     |  |  |
| January 2018                                     | 4      | 0        | 0                    | 0      | 0               | 0               | 0                           | 0               | 4      |  |  |
| 1 1 1 1 1 1 1 1 1 1 1 1 1 1 1 1 1 1 1 1          | 3      | 0        | 0                    | 0      | 0               | 0               |                             | 0               | 3      |  |  |
| January 2017  Rideau                             | 3      | U        | J                    | U      | U               | U               | U                           | J               | ,      |  |  |
| January 2018                                     | 14     | 0        | 0                    | 0      | 0               | 0               | 0                           | 0               | 14     |  |  |
| January 2017                                     | 7      | 0        | 6                    | 0      | 0               | 0               |                             | 0               | 13     |  |  |
| Osgoode                                          | ,      | U        | 0                    | U      | U               | U               | U                           | U               | 13     |  |  |
| •                                                | 2      | 0        | 0                    | 0      | 0               | 0               | 0                           | 0               | 2      |  |  |
| January 2018                                     | 3 2    | 0        | 0                    | 0      | 0               | 0               | 0                           | 0               | 3<br>2 |  |  |
| January 2017                                     | Z      | U        | U                    | U      | U               | U               | U                           | U               |        |  |  |
| Clarence-Rockland City                           | 2      | 0        | 0                    | 0      | 0               | 0               | 0                           | _               | 2      |  |  |
| January 2018                                     | 2      | 0        | 0                    | 0      | 0               | 0               | -                           | 0               | 2      |  |  |
| January 2017                                     | 8      | 0        | 0                    | 0      | 0               | 0               | 0                           | 0               | 8      |  |  |
| Russell Township                                 |        |          |                      |        |                 |                 |                             |                 |        |  |  |
| January 2018                                     | 0      | 2        | 0                    | 0      | 0               | 0               | -                           | 0               | 2      |  |  |
| January 2017                                     | 2      | 0        | 0                    | 0      | 0               | 0               | 0                           | 0               | 2      |  |  |
| Ottawa-Gatineau CMA (Ontario po                  |        |          |                      |        |                 |                 |                             |                 |        |  |  |
| January 2018                                     | 120    | 32       | 56                   | 0      |                 | 14              |                             | 201             | 423    |  |  |
| January 2017                                     | 95     | 20       | 87                   | 0      | 0               | 332             | 2                           | 25              | 561    |  |  |

|                                 | Table 1.2: | Housing  | Activity             | Summar | y by Subr       | narket          |                             |                 |         |
|---------------------------------|------------|----------|----------------------|--------|-----------------|-----------------|-----------------------------|-----------------|---------|
|                                 |            |          | January              | 2018   |                 |                 |                             |                 |         |
|                                 |            |          | Owne                 |        |                 |                 |                             |                 |         |
|                                 | <b></b>    | Freehold | J 11116              |        | Condominium     | 1               | Ren                         | tal             |         |
|                                 | Single     | Semi     | Row, Apt.<br>& Other | Single | Row and<br>Semi | Apt. &<br>Other | Single,<br>Semi, and<br>Row | Apt. &<br>Other | Total*  |
| UNDER CONSTRUCTION              |            |          |                      |        |                 |                 | KOW                         |                 |         |
| Ottawa City                     |            |          |                      |        |                 |                 |                             |                 |         |
| January 2018                    | 1,411      | 190      | 1,493                | 0      | 28              | 1,902           | 6                           | 1,946           | 6,976   |
| January 2017                    | 1,193      | 158      | 1,259                | 0      | 36              | 1,654           | 93                          | 923             | 5,316   |
| Ottawa, Vanier, Rockcliffe      | .,         |          | .,,                  |        |                 | .,              | , ,                         | ,               | 3,5 . 5 |
| January 2018                    | 119        | 102      | 102                  | 0      | 8               | 1,341           | 6                           | 1,291           | 2,969   |
| January 2017                    | 71         | 66       | 53                   | 0      | 8               | 1,311           | 25                          | 684             | 2,219   |
| Nepean inside greenbelt         | 71         | 00       | 55                   | U      | J               | 1,512           | 23                          | 001             | ۷,۷۱۷   |
| January 2018                    | 16         | 4        | 0                    | 0      | 0               | 198             | 0                           | 0               | 218     |
| January 2017                    | 21         | 0        | 0                    | 0      | 0               | 60              | 0                           | 0               | 81      |
| - ,                             | 21         | U        | U                    | U      | U               | 60              | U                           | U               | 01      |
| Nepean outside greenbelt        | 231        | 18       | 289                  | 0      | 0               | 104             | 0                           | 12              | 654     |
| January 2018                    |            |          |                      | 0      | 0               | 104             | 48                          | 89              | 916     |
| January 2017                    | 257        | 28       | 387                  | U      | U               | 107             | 48                          | 87              | 916     |
| Gloucester inside greenbelt     | 2          | 0        | 0                    | 0      | 0               | 0               | 0                           | 2.40            | 25.1    |
| January 2018                    | 3          | 0        | 0                    | 0      | 0               | 0               | 0                           | 248             | 251     |
| January 2017                    | 2          | 0        | 0                    | 0      | 0               | 0               | 0                           | 44              | 46      |
| Gloucester outside greenbelt    |            |          |                      |        |                 |                 |                             |                 |         |
| January 2018                    | 197        | 10       | 297                  | 0      | 20              | 28              | 0                           | 26              | 578     |
| January 2017                    | 135        | 8        | 219                  | 0      | 12              | 60              | 20                          | 0               | 454     |
| Kanata                          |            | -        |                      | -      |                 |                 |                             |                 |         |
| January 2018                    | 192        | 8        | 265                  | 0      | 0               | 42              | 0                           | 184             | 691     |
| January 2017                    | 282        | 4        | 256                  | 0      | 0               | 57              | 0                           | 105             | 704     |
| Cumberland                      |            |          |                      |        |                 |                 |                             |                 |         |
| January 2018                    | 162        | 6        | 192                  | 0      | 0               | 145             | 0                           | 0               | 505     |
| January 2017                    | 121        | 10       | 191                  | 0      | 16              | 22              | 0                           | 0               | 360     |
| Goulbourn                       |            |          |                      |        |                 |                 |                             |                 |         |
| January 2018                    | 261        | 34       | 324                  | 0      | 0               | 44              | 0                           | 185             | 848     |
| January 2017                    | 111        | 20       | 117                  | 0      | 0               | 24              | 0                           | 0               | 272     |
| West Carleton                   |            |          |                      |        |                 |                 |                             |                 |         |
| January 2018                    | 37         | 2        | 4                    | 0      | 0               | 0               | 0                           | 0               | 43      |
| January 2017                    | 31         | 2        | 8                    | 0      | 0               | 0               | 0                           | - 1             | 42      |
| Rideau                          |            |          |                      |        |                 |                 |                             |                 |         |
| January 2018                    | 159        | 6        | 20                   | 0      | 0               | 0               | 0                           | 0               | 185     |
| January 2017                    | 113        | 20       | 28                   | 0      | 0               | 12              | 0                           | 0               | 173     |
| Osgoode                         |            |          |                      |        |                 |                 |                             |                 |         |
| January 2018                    | 34         | 0        | 0                    | 0      | 0               | 0               | 0                           | 0               | 34      |
| January 2017                    | 49         | 0        | 0                    | 0      | 0               | 0               | 0                           | 0               | 49      |
| Clarence-Rockland City          |            |          |                      |        |                 |                 |                             |                 |         |
| January 2018                    | 55         | 4        | 23                   | 0      | 18              | 44              | 2                           | 0               | 146     |
| January 2017                    | 46         | 2        | 4                    | 0      | 0               | 0               | 0                           | 0               | 52      |
| Russell Township                |            | _        |                      |        |                 | ·               |                             | Ţ               | V-      |
| January 2018                    | 33         | 16       | 15                   | 0      | 0               | 0               | 0                           | 57              | 121     |
| January 2017                    | 25         | 14       | 10                   | 0      | 0               | 28              | 0                           | 0               | 77      |
| Ottawa-Gatineau CMA (Ontario po |            | 17       | 10                   | U      | U               | 20              | U                           | J               | , ,     |
| January 2018                    | 1,499      | 210      | 1,531                | 0      | 46              | 1,946           | 8                           | 2,003           | 7,243   |
| January 2017                    | 1,477      | 174      |                      | 0      | 36              | 1,682           |                             | 923             |         |
| January 2017                    | 1,204      | 1/4      | 1,4/3                | U      | ٥٥              | 1,002           | 73                          | 723             | 3,443   |