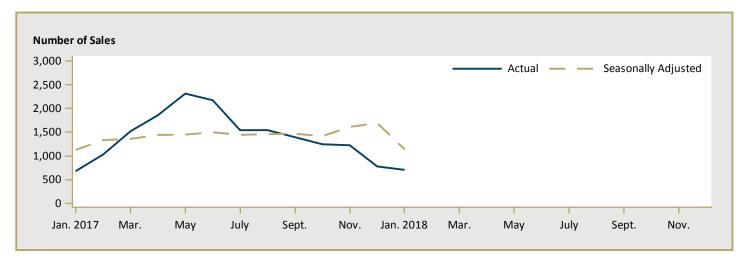

|  |  |  |  |  |  |  |
| Clarence-Rockland City                   | -                                                               | -        | n/a      | -        | -        | n/a      |  |  |  |  |  |  |  |
| Russell Township                         | 392,150                                                         | -        | n/a      | 392,150  | -        | n/a      |  |  |  |  |  |  |  |
| Ottawa-Gatineau CMA<br>(Ontario Portion) | 558,175                                                         | 515,273  | 8.3      | 558,175  | 515,273  | 8.3      |  |  |  |  |  |  |  |

Source: CMHC (Market Absorption Survey)

Figure 5.1: MLS® Residential Average Price for Ottawa- Gatineau CMA (Ontario Portion)



Figure 5.2: MLS® Residential Sales for Ottawa- Gatineau CMA (Ontario Portion)



Figure 5.3: MLS® Residential Sales- to- New Listings Ratio for Ottawa- Gatineau CMA (Ontario Portion)



MLS® is a registered trademark of the Canadian Real Estate Association (CREA).

Source: CREA / Haver Analytics

|      |           |                           | 7                              | Table 6 | : Economi                                     | c Indicat                                            | tors                                              |                             |                              |                                    |  |  |
|------|-----------|---------------------------|--------------------------------|---------|-----------------------------------------------|------------------------------------------------------|------------------------------------