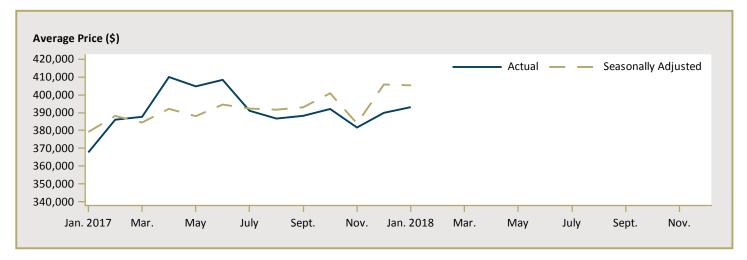

| -        | n/a      | -        | -        | n/a      |  |  |  |  |  |  |  |
| Clarence-Rockland City                   | -                                                               | -        | n/a      | -        | -        | n/a      |  |  |  |  |  |  |  |
| Russell Township                         | 392,150                                                         | -        | n/a      | 392,150  | -        | n/a      |  |  |  |  |  |  |  |
| Ottawa-Gatineau CMA<br>(Ontario Portion) | 558,175                                                         | 515,273  | 8.3      | 558,175  | 515,273  | 8.3      |  |  |  |  |  |  |  |

Source: CMHC (Market Absorption Survey)

Figure 5.1: MLS® Residential Average Price for Ottawa- Gatineau CMA (Ontario Portion)



Figure 5.2: MLS® Residential Sales for Ottawa- Gatineau CMA (Ontario Portion)



Figure 5.3: MLS® Residential Sales- to- New Listings Ratio for Ottawa- Gatineau CMA (Ontario Portion)



MLS® is a registered trademark of the Canadian Real Estate Association (CREA).

Source: CREA / Haver Analytics

|      |           |                           | 7                              | Table 6 | : Economi                                     | c Indicat                                            | tors                                              |                             |                              |                                    |  |  |
|------|-----------|---------------------------|--------------------------------|---------|-----------------------------------------------|----------