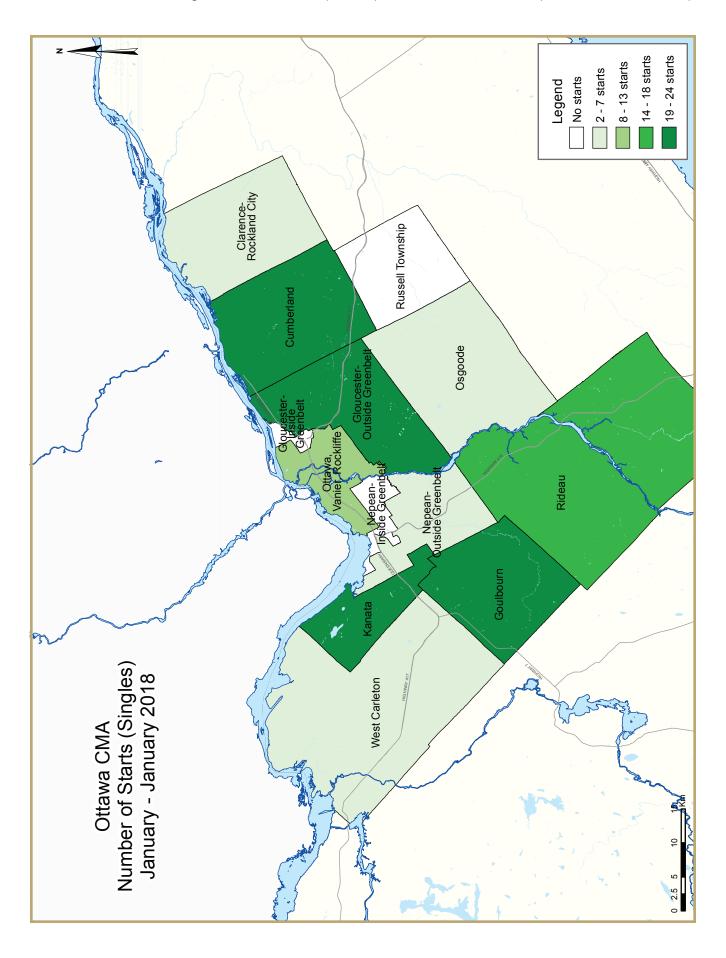

| Table 1.2: Housing Activity Summary by Submarket |        |          |                      |        |                 |                 |                             |                 |        |  |  |
|--------------------------------------------------|--------|----------|----------------------|--------|-----------------|-----------------|-----------------------------|-----------------|--------|--|--|
|                                                  |        |          | January              | 2018   |                 |                 |                             |                 |        |  |  |
|                                                  |        |          | Owne                 | ership |                 |                 |                             |                 |        |  |  |
|                                                  |        | Freehold |                      | ·      | Condominium     |                 | Ren                         | tal             |        |  |  |
|                                                  | Single | Semi     | Row, Apt.<br>& Other | Single | Row and<br>Semi | Apt. &<br>Other | Single,<br>Semi, and<br>Row | Apt. &<br>Other | Total* |  |  |
| STARTS                                           |        |          |                      |        |                 |                 |                             |                 |        |  |  |
| Ottawa City                                      |        |          |                      |        |                 |                 |                             |                 |        |  |  |
| January 2018                                     | 118    | 30       | 56                   | 0      | 0               | 14              | 0                           | 201             | 419    |  |  |
| January 2017                                     | 85     | 20       | 87                   | 0      | 0               | 332             | 2                           | 25              | 551    |  |  |
| Ottawa, Vanier, Rockcliffe                       |        |          |                      |        |                 |                 |                             |                 |        |  |  |
| January 2018                                     | 8      | 20       | 0                    | 0      | 0               | 0               | 0                           | 16              | 44     |  |  |
| January 2017                                     | 12     | 2        | 0                    | 0      | 0               | 320             | 0                           | 3               | 337    |  |  |
| Nepean inside greenbelt                          |        |          |                      |        |                 |                 |                             |                 |        |  |  |
| January 2018                                     | 0      | 0        | 0                    | 0      | 0               | 0               | 0                           | 0               | 0      |  |  |
| January 2017                                     | 0      | 0        | 0                    | 0      | 0               | 0               | 0                           | 0               | 0      |  |  |
| Nepean outside greenbelt                         |        |          |                      |        |                 |                 |                             |                 |        |  |  |
| January 2018                                     | 5      | 4        | 5                    | 0      | 0               | 0               | 0                           | 0               | 14     |  |  |
| January 2017                                     | 15     | 0        | 22                   | 0      | 0               | 0               | 0                           | 0               | 37     |  |  |
| Gloucester inside greenbelt                      |        |          |                      |        |                 |                 |                             |                 |        |  |  |
| January 2018                                     | 0      | 0        | 0                    | 0      | 0               | 0               | 0                           | 0               | 0      |  |  |
| January 2017                                     | 0      | 0        | 0                    | 0      | 0               | 0               | 0                           | 22              | 22     |  |  |
| Gloucester outside greenbelt                     | -      | -        | -                    |        | -               | -               | -                           |                 |        |  |  |
| January 2018                                     | 19     | 0        | 11                   | 0      | 0               | 0               | 0                           | 0               | 30     |  |  |
| January 2017                                     | 28     | 4        | 14                   | 0      | 0               | 12              | 2                           | 0               | 60     |  |  |
| Kanata                                           |        | •        |                      |        |                 |                 | _                           | Ţ               |        |  |  |
| January 2018                                     | 19     | 0        | 14                   | 0      | 0               | 14              | 0                           | 0               | 47     |  |  |
| January 2017                                     | 9      | 2        | 6                    | 0      | 0               | 0               | 0                           | 0               | 17     |  |  |
| Cumberland                                       | -      | _        | J                    |        | -               | -               |                             | Ţ               |        |  |  |
| January 2018                                     | 24     | 0        | 8                    | 0      | 0               | 0               | 0                           | 0               | 32     |  |  |
| January 2017                                     | 1      | 8        | 36                   | 0      | 0               | 0               | 0                           | 0               | 45     |  |  |
| Goulbourn                                        |        |          | 50                   | J      | J               | Ů               | J                           | ŭ               |        |  |  |
| January 2018                                     | 22     | 6        | 18                   | 0      | 0               | 0               | 0                           | 185             | 231    |  |  |
| January 2017                                     | 8      | 4        | 3                    | 0      | 0               | 0               | 0                           | 0               | 15     |  |  |
| West Carleton                                    | Ü      | '        | J                    | J      | J               | J               | Ū                           | J               | 13     |  |  |
| January 2018                                     | 4      | 0        | 0                    | 0      | 0               | 0               | 0                           | 0               | 4      |  |  |
| 1 1 1 1 1 1 1 1 1 1 1 1 1 1 1 1 1 1 1 1          | 3      | 0        | 0                    | 0      | 0               | 0               |                             | 0               | 3      |  |  |
| January 2017  Rideau                             | 3      | U        | J                    | U      | U               | U               | U                           | J               | ,      |  |  |
| January 2018                                     | 14     | 0        | 0                    | 0      | 0               | 0               | 0                           | 0               | 14     |  |  |
| January 2017                                     | 7      | 0        | 6                    | 0      | 0               | 0               |                             | 0               | 13     |  |  |
| Osgoode                                          | ,      | U        | 0                    | U      | U               | U               | U                           | U               | 13     |  |  |
| •                                                | 2      | 0        | 0                    | 0      | 0               | 0               | 0                           | 0               | 2      |  |  |
| January 2018                                     | 3 2    | 0        | 0                    | 0      | 0               | 0               | 0                           | 0               | 3<br>2 |  |  |
| January 2017                                     | Z      | U        | U                    | U      | U               | U               | U                           | U               |        |  |  |
| Clarence-Rockland City                           | 2      | 0        | 0                    | 0      | 0               | 0               | 0                           | _               | 2      |  |  |
| January 2018                                     | 2      | 0        | 0                    | 0      | 0               | 0               | -                           | 0               | 2      |  |  |
| January 2017                                     | 8      | 0        | 0                    | 0      | 0               | 0               | 0                           | 0               | 8      |  |  |
| Russell Township                                 |        |          |                      |        |                 |                 |                             |                 |        |  |  |
| January 2018                                     | 0      | 2        | 0                    | 0      | 0               | 0               | -                           | 0               | 2      |  |  |
| January 2017                                     | 2      | 0        | 0                    | 0      | 0               | 0               | 0                           | 0               | 2      |  |  |
| Ottawa-Gatineau CMA (Ontario po                  |        |          |                      |        |                 |                 |                             |                 |        |  |  |
| January 2018                                     | 120    | 32       | 56                   | 0      |                 | 14              |                             | 201             | 423    |  |  |
| January 2017                                     | 95     | 20       | 87                   | 0      | 0               | 332             | 2                           | 25              | 561    |  |  |

|                                          | Table 2: Starts by Submarket and by Dwelling Type |          |          |          |          |          |          |          |          |          |             |  |  |
|------------------------------------------|---------------------------------------------------|----------|----------|----------|----------|----------|----------|----------|----------|----------|-------------|--|--|
| January 2018                             |                                                   |          |          |          |          |          |          |          |          |          |             |  |  |
|                                          | Sir                                               | Single   |          | Semi     |          | Row      |          | Other    |          |          |             |  |  |
| Submarket                                | Jan 2018                                          | Jan 2017 | Jan 2018 | Jan 2017 | Jan 2018 | Jan 2017 | Jan 2018 | Jan 2017 | Jan 2018 | Jan 2017 | %<br>Change |  |  |
| Ottawa City                              | 118                                               | 85       | 30       | 22       | 56       | 81       | 215      | 363      | 419      | 551      | -24.0       |  |  |
| Ottawa, Vanier, Rockcliffe               | 8                                                 | 12       | 20       | 2        | 0        | 0        | 16       | 323      | 44       | 337      | -86.9       |  |  |
| Nepean inside greenbelt                  | 0                                                 | 0        | 0        | 0        | 0        | 0        | 0        | 0        | 0        | 0        | n/a         |  |  |
| Nepean outside greenbelt                 | 5                                                 | 15       | 4        | 0        | 5        | 22       | 0        | 0        | 14       | 37       | -62.2       |  |  |
| Gloucester inside greenbelt              | 0                                                 | 0        | 0        | 0        | 0        | 0        | 0        | 22       | 0        | 22       | -100.0      |  |  |
| Gloucester outside greenbelt             | 19                                                | 28       | 0        | 6        | - 11     | 14       | 0        | 12       | 30       | 60       | -50.0       |  |  |
| Kanata                                   | 19                                                | 9        | 0        | 2        | 14       | 6        | 14       | 0        | 47       | 17       | 176.5       |  |  |
| Cumberland                               | 24                                                | - 1      | 0        | 8        | 8        | 36       | 0        | 0        | 32       | 45       | -28.9       |  |  |
| Goulbourn                                | 22                                                | 8        | 6        | 4        | 18       | 3        | 185      | 0        | 231      | 15       | **          |  |  |
| West Carleton                            | 4                                                 | 3        | 0        | 0        | 0        | 0        | 0        | 0        | 4        | 3        | 33.3        |  |  |
| Rideau                                   | 14                                                | 7        | 0        | 0        | 0        | 0        | 0        | 6        | 14       | 13       | 7.7         |  |  |
| Osgoode                                  | 3                                                 | 2        | 0        | 0        | 0        | 0        | 0        | 0        | 3        | 2        | 50.0        |  |  |
| Clarence-Rockland City                   | 2                                                 | 8        | 0        | 0        | 0        | 0        | 0        | 0        | 2        | 8        | -75.0       |  |  |
| Russell Township                         | 0                                                 | 2        | 2        | 0        | 0        | 0        | 0        | 0        | 2        | 2        | 0.0         |  |  |
| Ottawa-Gatineau CMA<br>(Ontario Portion) | 120                                               | 95       | 32       | 22       | 56       | 81       | 215      | 363      | 423      | 561      | -24.6       |  |  |