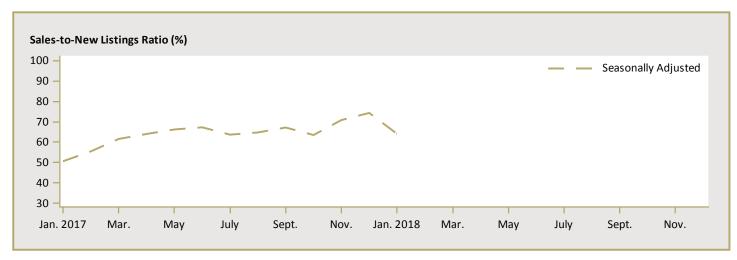

| -        | n/a      | -        | -        | n/a      |  |  |  |  |  |  |  |
| Russell Township                         | 392,150                                                         | -        | n/a      | 392,150  | -        | n/a      |  |  |  |  |  |  |  |
| Ottawa-Gatineau CMA<br>(Ontario Portion) | 558,175                                                         | 515,273  | 8.3      | 558,175  | 515,273  | 8.3      |  |  |  |  |  |  |  |

Source: CMHC (Market Absorption Survey)

Figure 5.1: MLS® Residential Average Price for Ottawa- Gatineau CMA (Ontario Portion)



Figure 5.2: MLS® Residential Sales for Ottawa- Gatineau CMA (Ontario Portion)



Figure 5.3: MLS® Residential Sales- to- New Listings Ratio for Ottawa- Gatineau CMA (Ontario Portion)



MLS® is a registered trademark of the Canadian Real Estate Association (CREA).

Source: CREA / Haver Analytics

|      |           |                           | 7                              | Table 6 | : Economi                                     | c Indicat                                            | tors                                              |                             |                              |                                    |  |  |
|------|-----------|---------------------------|--------------------------------|---------|-----------------------------------------------|------------------------------------------------------|---------------------------------------------------|-----------------------------|------------------------------|----------------------------