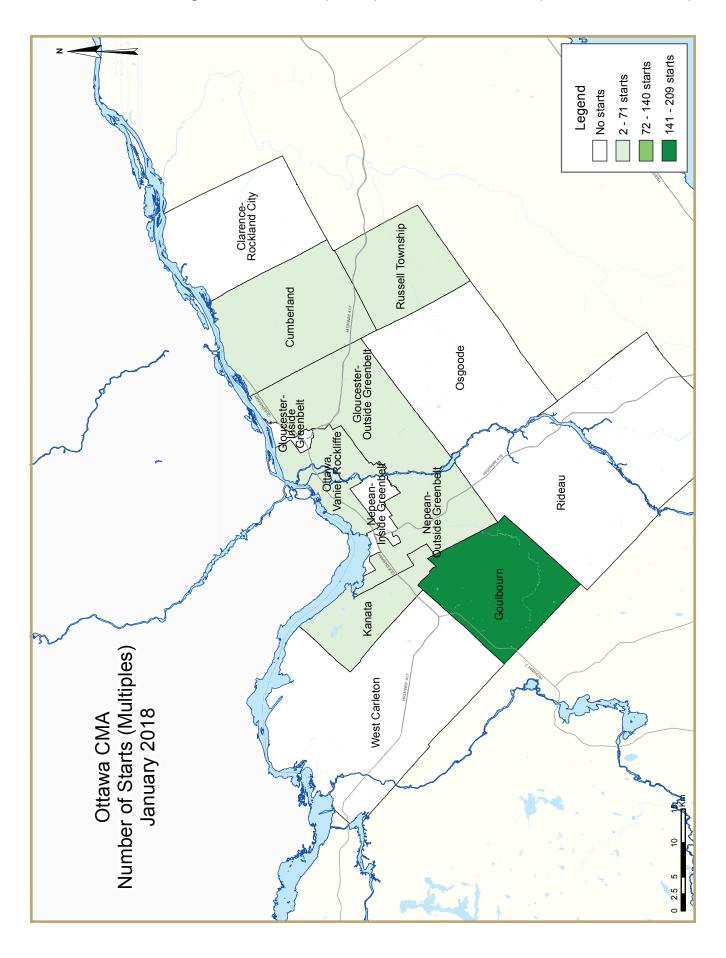

|                                          | Table 2: Starts by Submarket and by Dwelling Type |          |          |          |          |          |          |          |          |          |             |  |  |
|------------------------------------------|---------------------------------------------------|----------|----------|----------|----------|----------|----------|----------|----------|----------|-------------|--|--|
| January 2018                             |                                                   |          |          |          |          |          |          |          |          |          |             |  |  |
|                                          | Sir                                               | Single   |          | Semi     |          | Row      |          | Other    |          |          |             |  |  |
| Submarket                                | Jan 2018                                          | Jan 2017 | Jan 2018 | Jan 2017 | Jan 2018 | Jan 2017 | Jan 2018 | Jan 2017 | Jan 2018 | Jan 2017 | %<br>Change |  |  |
| Ottawa City                              | 118                                               | 85       | 30       | 22       | 56       | 81       | 215      | 363      | 419      | 551      | -24.0       |  |  |
| Ottawa, Vanier, Rockcliffe               | 8                                                 | 12       | 20       | 2        | 0        | 0        | 16       | 323      | 44       | 337      | -86.9       |  |  |
| Nepean inside greenbelt                  | 0                                                 | 0        | 0        | 0        | 0        | 0        | 0        | 0        | 0        | 0        | n/a         |  |  |
| Nepean outside greenbelt                 | 5                                                 | 15       | 4        | 0        | 5        | 22       | 0        | 0        | 14       | 37       | -62.2       |  |  |
| Gloucester inside greenbelt              | 0                                                 | 0        | 0        | 0        | 0        | 0        | 0        | 22       | 0        | 22       | -100.0      |  |  |
| Gloucester outside greenbelt             | 19                                                | 28       | 0        | 6        | - 11     | 14       | 0        | 12       | 30       | 60       | -50.0       |  |  |
| Kanata                                   | 19                                                | 9        | 0        | 2        | 14       | 6        | 14       | 0        | 47       | 17       | 176.5       |  |  |
| Cumberland                               | 24                                                | - 1      | 0        | 8        | 8        | 36       | 0        | 0        | 32       | 45       | -28.9       |  |  |
| Goulbourn                                | 22                                                | 8        | 6        | 4        | 18       | 3        | 185      | 0        | 231      | 15       | **          |  |  |
| West Carleton                            | 4                                                 | 3        | 0        | 0        | 0        | 0        | 0        | 0        | 4        | 3        | 33.3        |  |  |
| Rideau                                   | 14                                                | 7        | 0        | 0        | 0        | 0        | 0        | 6        | 14       | 13       | 7.7         |  |  |
| Osgoode                                  | 3                                                 | 2        | 0        | 0        | 0        | 0        | 0        | 0        | 3        | 2        | 50.0        |  |  |
| Clarence-Rockland City                   | 2                                                 | 8        | 0        | 0        | 0        | 0        | 0        | 0        | 2        | 8        | -75.0       |  |  |
| Russell Township                         | 0                                                 | 2        | 2        | 0        | 0        | 0        | 0        | 0        | 2        | 2        | 0.0         |  |  |
| Ottawa-Gatineau CMA<br>(Ontario Portion) | 120                                               | 95       | 32       | 22       | 56       | 81       | 215      | 363      | 423      | 561      | -24.6       |  |  |

| Table 2.1: Starts by Submarket and by Dwelling Type |             |             |             |             |             |             |              |             |             |             |             |  |
|-----------------------------------------------------|-------------|-------------|-------------|-------------|-------------|-------------|--------------|-------------|-------------|-------------|-------------|--|
| January - January 2018                              |             |             |             |             |             |             |              |             |             |             |             |  |
|                                                     | Sin         | gle         | Semi        |             | Row         |             | Apt. & Other |             | Total       |             |             |  |
| Submarket                                           | YTD<br>2018 | YTD<br>2017 | YTD<br>2018 | YTD<br>2017 | YTD<br>2018 | YTD<br>2017 | YTD<br>2018  | YTD<br>2017 | YTD<br>2018 | YTD<br>2017 | %<br>Change |  |
| Ottawa City                                         | 118         | 85          | 30          | 22          | 56          | 81          | 215          | 363         | 419         | 551         | -24.0       |  |
| Ottawa, Vanier, Rockcliffe                          | 8           | 12          | 20          | 2           | 0           | 0           | 16           | 323         | 44          | 337         | -86.9       |  |
| Nepean inside greenbelt                             | 0           | 0           | 0           | 0           | 0           | 0           | 0            | 0           | 0           | 0           | n/a         |  |
| Nepean outside greenbelt                            | 5           | 15          | 4           | 0           | 5           | 22          | 0            | 0           | 14          | 37          | -62.2       |  |
| Gloucester inside greenbelt                         | 0           | 0           | 0           | 0           | 0           | 0           | 0            | 22          | 0           | 22          | -100.0      |  |
| Gloucester outside greenbelt                        | 19          | 28          | 0           | 6           | П           | 14          | 0            | 12          | 30          | 60          | -50.0       |  |
| Kanata                                              | 19          | 9           | 0           | 2           | 14          | 6           | 14           | 0           | 47          | 17          | 176.5       |  |
| Cumberland                                          | 24          | - 1         | 0           | 8           | 8           | 36          | 0            | 0           | 32          | 45          | -28.9       |  |
| Goulbourn                                           | 22          | 8           | 6           | 4           | 18          | 3           | 185          | 0           | 231         | 15          | **          |  |
| West Carleton                                       | 4           | 3           | 0           | 0           | 0           | 0           | 0            | 0           | 4           | 3           | 33.3        |  |
| Rideau                                              | 14          | 7           | 0           | 0           | 0           | 0           | 0            | 6           | 14          | 13          | 7.7         |  |
| Osgoode                                             | 3           | 2           | 0           | 0           | 0           | 0           | 0            | 0           | 3           | 2           | 50.0        |  |
| Clarence-Rockland City                              | 2           | 8           | 0           | 0           | 0           | 0           | 0            | 0           | 2           | 8           | -75.0       |  |
| Russell Township                                    | 0           | 2           | 2           | 0           | 0           | 0           | 0            | 0           | 2           | 2           | 0.0         |  |
| Ottawa-Gatineau CMA<br>(Ontario Portion)            | 120         | 95          | 32          | 22          | 56          | 81          | 215          | 363         | 423         | 561         | -24.6       |  |