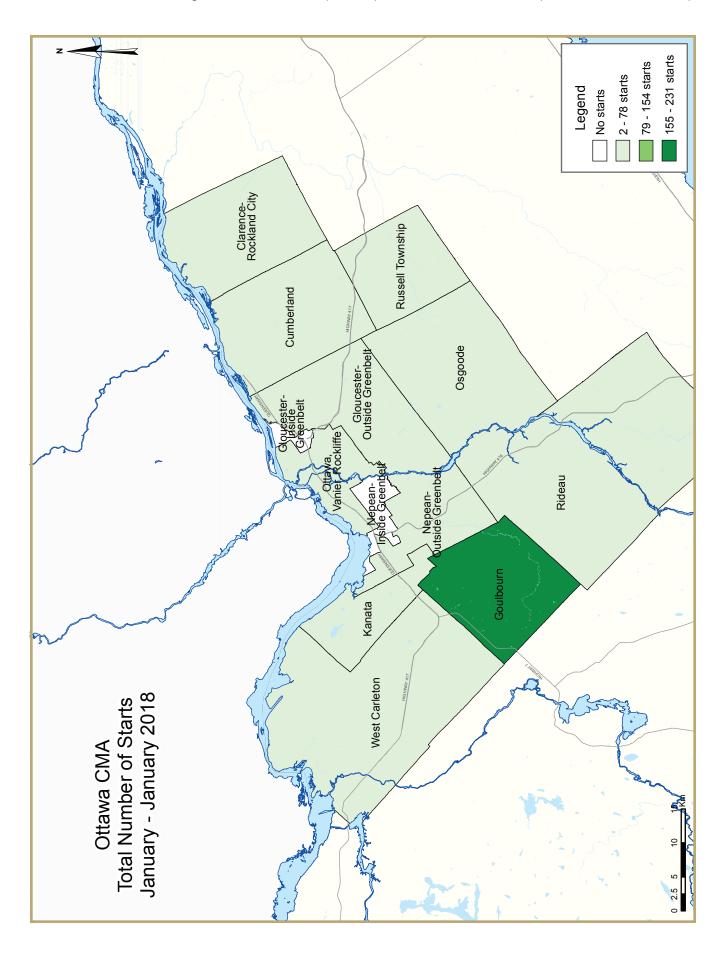

| Table 1.2: Housing Activity Summary by Submarket |        |          |                      |        |                 |                 |                             |                 |        |  |  |
|--------------------------------------------------|--------|----------|----------------------|--------|-----------------|-----------------|-----------------------------|-----------------|--------|--|--|
|                                                  |        |          | January              | 2018   |                 |                 |                             |                 |        |  |  |
|                                                  |        |          | Owne                 | ership |                 |                 |                             |                 |        |  |  |
|                                                  |        | Freehold |                      | ·      | Condominium     |                 | Ren                         | tal             |        |  |  |
|                                                  | Single | Semi     | Row, Apt.<br>& Other | Single | Row and<br>Semi | Apt. &<br>Other | Single,<br>Semi, and<br>Row | Apt. &<br>Other | Total* |  |  |
| STARTS                                           |        |          |                      |        |                 |                 |                             |                 |        |  |  |
| Ottawa City                                      |        |          |                      |        |                 |                 |                             |                 |        |  |  |
| January 2018                                     | 118    | 30       | 56                   | 0      | 0               | 14              | 0                           | 201             | 419    |  |  |
| January 2017                                     | 85     | 20       | 87                   | 0      | 0               | 332             | 2                           | 25              | 551    |  |  |
| Ottawa, Vanier, Rockcliffe                       |        |          |                      |        |                 |                 |                             |                 |        |  |  |
| January 2018                                     | 8      | 20       | 0                    | 0      | 0               | 0               | 0                           | 16              | 44     |  |  |
| January 2017                                     | 12     | 2        | 0                    | 0      | 0               | 320             | 0                           | 3               | 337    |  |  |
| Nepean inside greenbelt                          |        |          |                      |        |                 |                 |                             |                 |        |  |  |
| January 2018                                     | 0      | 0        | 0                    | 0      | 0               | 0               | 0                           | 0               | 0      |  |  |
| January 2017                                     | 0      | 0        | 0                    | 0      | 0               | 0               | 0                           | 0               | 0      |  |  |
| Nepean outside greenbelt                         |        |          |                      |        |                 |                 |                             |                 |        |  |  |
| January 2018                                     | 5      | 4        | 5                    | 0      | 0               | 0               | 0                           | 0               | 14     |  |  |
| January 2017                                     | 15     | 0        | 22                   | 0      | 0               | 0               | 0                           | 0               | 37     |  |  |
| Gloucester inside greenbelt                      |        |          |                      |        |                 |                 |                             |                 |        |  |  |
| January 2018                                     | 0      | 0        | 0                    | 0      | 0               | 0               | 0                           | 0               | 0      |  |  |
| January 2017                                     | 0      | 0        | 0                    | 0      | 0               | 0               | 0                           | 22              | 22     |  |  |
| Gloucester outside greenbelt                     | -      | -        | -                    |        | -               | -               | -                           |                 |        |  |  |
| January 2018                                     | 19     | 0        | 11                   | 0      | 0               | 0               | 0                           | 0               | 30     |  |  |
| January 2017                                     | 28     | 4        | 14                   | 0      | 0               | 12              | 2                           | 0               | 60     |  |  |
| Kanata                                           |        | •        |                      |        |                 |                 | _                           | Ţ               |        |  |  |
| January 2018                                     | 19     | 0        | 14                   | 0      | 0               | 14              | 0                           | 0               | 47     |  |  |
| January 2017                                     | 9      | 2        | 6                    | 0      | 0               | 0               | 0                           | 0               | 17     |  |  |
| Cumberland                                       | -      | _        | J                    |        | -               | -               |                             | Ţ               |        |  |  |
| January 2018                                     | 24     | 0        | 8                    | 0      | 0               | 0               | 0                           | 0               | 32     |  |  |
| January 2017                                     | 1      | 8        | 36                   | 0      | 0               | 0               | 0                           | 0               | 45     |  |  |
| Goulbourn                                        |        |          | 50                   | J      | J               | Ů               | J                           | ŭ               |        |  |  |
| January 2018                                     | 22     | 6        | 18                   | 0      | 0               | 0               | 0                           | 185             | 231    |  |  |
| January 2017                                     | 8      | 4        | 3                    | 0      | 0               | 0               | 0                           | 0               | 15     |  |  |
| West Carleton                                    | Ü      | '        | J                    | J      | J               | J               | Ū                           | J               | 13     |  |  |
| January 2018                                     | 4      | 0        | 0                    | 0      | 0               | 0               | 0                           | 0               | 4      |  |  |
| 1 1 1 1 1 1 1 1 1 1 1 1 1 1 1 1 1 1 1 1          | 3      | 0        | 0                    | 0      | 0               | 0               |                             | 0               | 3      |  |  |
| January 2017  Rideau                             | 3      | U        | J                    | U      | U               | U               | U                           | J               | ,      |  |  |
| January 2018                                     | 14     | 0        | 0                    | 0      | 0               | 0               | 0                           | 0               | 14     |  |  |
| January 2017                                     | 7      | 0        | 6                    | 0      | 0               | 0               |                             | 0               | 13     |  |  |
| Osgoode                                          | ,      | U        | 0                    | U      | U               | U               | U                           | U               | 13     |  |  |
| •                                                | 2      | 0        | 0                    | 0      | 0               | 0               | 0                           | 0               | 2      |  |  |
| January 2018                                     | 3 2    | 0        | 0                    | 0      | 0               | 0               | 0                           | 0               | 3<br>2 |  |  |
| January 2017                                     | Z      | U        | U                    | U      | U               | U               | U                           | U               |        |  |  |
| Clarence-Rockland City                           | 2      | 0        | 0                    | 0      | 0               | 0               | 0                           | _               | 2      |  |  |
| January 2018                                     | 2      | 0        | 0                    | 0      | 0               | 0               | -                           | 0               | 2      |  |  |
| January 2017                                     | 8      | 0        | 0                    | 0      | 0               | 0               | 0                           | 0               | 8      |  |  |
| Russell Township                                 |        |          |                      |        |                 |                 |                             |                 |        |  |  |
| January 2018                                     | 0      | 2        | 0                    | 0      | 0               | 0               | -                           | 0               | 2      |  |  |
| January 2017                                     | 2      | 0        | 0                    | 0      | 0               | 0               | 0                           | 0               | 2      |  |  |
| Ottawa-Gatineau CMA (Ontario po                  |        |          |                      |        |                 |                 |                             |                 |        |  |  |
| January 2018                                     | 120    | 32       | 56                   | 0      |                 | 14              |                             | 201             | 423    |  |  |
| January 2017                                     | 95     | 20       | 87                   | 0      | 0               | 332             | 2                           | 25              | 561    |  |  |

|                                          | Table 2: Starts by Submarket and by Dwelling Type |          |          |          |          |          |          |          |          |          |             |  |  |
|------------------------------------------|---------------------------------------------------|----------|----------|----------|----------|----------|----------|----------|----------|----------|-------------|--|--|
| January 2018                             |                                                   |          |          |          |          |          |          |          |          |          |             |  |  |
|                                          | Sir                                               | Single   |          | Semi     |          | Row      |          | Other    |          |          |             |  |  |
| Submarket                                | Jan 2018                                          | Jan 2017 | Jan 2018 | Jan 2017 | Jan 2018 | Jan 2017 | Jan 2018 | Jan 2017 | Jan 2018 | Jan 2017 | %<br>Change |  |  |
| Ottawa City                              | 118                                               | 85       | 30       | 22       | 56       | 81       | 215      | 363      | 419      | 551      | -24.0       |  |  |
| Ottawa, Vanier, Rockcliffe               | 8                                                 | 12       | 20       | 2        | 0        | 0        | 16       | 323      | 44       | 337      | -86.9       |  |  |
| Nepean inside greenbelt                  | 0                                                 | 0        | 0        | 0        | 0        | 0        | 0        | 0        | 0        | 0        | n/a         |  |  |
| Nepean outside greenbelt                 | 5                                                 | 15       | 4        | 0        | 5        | 22       | 0        | 0        | 14       | 37       | -62.2       |  |  |
| Gloucester inside greenbelt              | 0                                                 | 0        | 0        | 0        | 0        | 0        | 0        | 22       | 0        | 22       | -100.0      |  |  |
| Gloucester outside greenbelt             | 19                                                | 28       | 0        | 6        | - 11     | 14       | 0        | 12       | 30       | 60       | -50.0       |  |  |
| Kanata                                   | 19                                                | 9        | 0        | 2        | 14       | 6        | 14       | 0        | 47       | 17       | 176.5       |  |  |
| Cumberland                               | 24                                                | - 1      | 0        | 8        | 8        | 36       | 0        | 0        | 32       | 45       | -28.9       |  |  |
| Goulbourn                                | 22                                                | 8        | 6        | 4        | 18       | 3        | 185      | 0        | 231      | 15       | **          |  |  |
| West Carleton                            | 4                                                 | 3        | 0        | 0        | 0        | 0        | 0        | 0        | 4        | 3        | 33.3        |  |  |
| Rideau                                   | 14                                                | 7        | 0        | 0        | 0        | 0        | 0        | 6        | 14       | 13       | 7.7         |  |  |
| Osgoode                                  | 3                                                 | 2        | 0        | 0        | 0        | 0        | 0        | 0        | 3        | 2        | 50.0        |  |  |
| Clarence-Rockland City                   | 2                                                 | 8        | 0        | 0        | 0        | 0        | 0        | 0        | 2        | 8        | -75.0       |  |  |
| Russell Township                         | 0                                                 | 2        | 2        | 0        | 0        | 0        | 0        | 0        | 2        | 2        | 0.0         |  |  |
| Ottawa-Gatineau CMA<br>(Ontario Portion) | 120                                               | 95       | 32       | 22       | 56       | 81       | 215      | 363      | 423      | 561      | -24.6       |  |  |