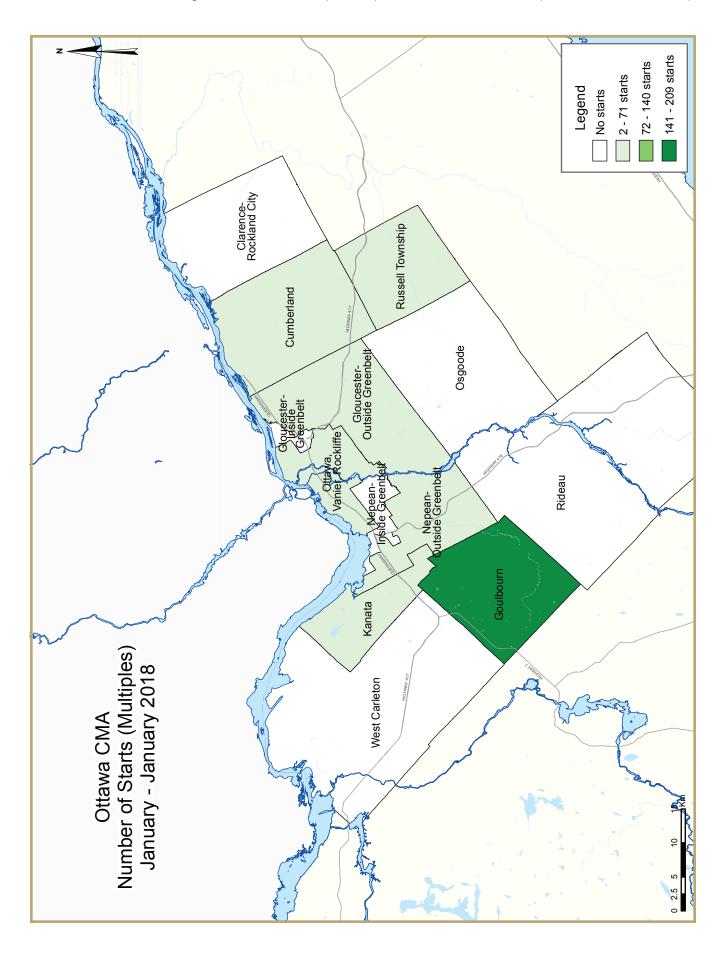

|                                          | Table 2: Starts by Submarket and by Dwelling Type |          |          |          |          |          |          |          |          |          |             |  |  |
|------------------------------------------|---------------------------------------------------|----------|----------|----------|----------|----------|----------|----------|----------|----------|-------------|--|--|
| January 2018                             |                                                   |          |          |          |          |          |          |          |          |          |             |  |  |
|                                          | Sir                                               | Single   |          | Semi     |          | Row      |          | Other    |          |          |             |  |  |
| Submarket                                | Jan 2018                                          | Jan 2017 | Jan 2018 | Jan 2017 | Jan 2018 | Jan 2017 | Jan 2018 | Jan 2017 | Jan 2018 | Jan 2017 | %<br>Change |  |  |
| Ottawa City                              | 118                                               | 85       | 30       | 22       | 56       | 81       | 215      | 363      | 419      | 551      | -24.0       |  |  |
| Ottawa, Vanier, Rockcliffe               | 8                                                 | 12       | 20       | 2        | 0        | 0        | 16       | 323      | 44       | 337      | -86.9       |  |  |
| Nepean inside greenbelt                  | 0                                                 | 0        | 0        | 0        | 0        | 0        | 0        | 0        | 0        | 0        | n/a         |  |  |
| Nepean outside greenbelt                 | 5                                                 | 15       | 4        | 0        | 5        | 22       | 0        | 0        | 14       | 37       | -62.2       |  |  |
| Gloucester inside greenbelt              | 0                                                 | 0        | 0        | 0        | 0        | 0        | 0        | 22       | 0        | 22       | -100.0      |  |  |
| Gloucester outside greenbelt             | 19                                                | 28       | 0        | 6        | - 11     | 14       | 0        | 12       | 30       | 60       | -50.0       |  |  |
| Kanata                                   | 19                                                | 9        | 0        | 2        | 14       | 6        | 14       | 0        | 47       | 17       | 176.5       |  |  |
| Cumberland                               | 24                                                | - 1      | 0        | 8        | 8        | 36       | 0        | 0        | 32       | 45       | -28.9       |  |  |
| Goulbourn                                | 22                                                | 8        | 6        | 4        | 18       | 3        | 185      | 0        | 231      | 15       | **          |  |  |
| West Carleton                            | 4                                                 | 3        | 0        | 0        | 0        | 0        | 0        | 0        | 4        | 3        | 33.3        |  |  |
| Rideau                                   | 14                                                | 7        | 0        | 0        | 0        | 0        | 0        | 6        | 14       | 13       | 7.7         |  |  |
| Osgoode                                  | 3                                                 | 2        | 0        | 0        | 0        | 0        | 0        | 0        | 3        | 2        | 50.0        |  |  |
| Clarence-Rockland City                   | 2                                                 | 8        | 0        | 0        | 0        | 0        | 0        | 0        | 2        | 8        | -75.0       |  |  |
| Russell Township                         | 0                                                 | 2        | 2        | 0        | 0        | 0        | 0        | 0        | 2        | 2        | 0.0         |  |  |
| Ottawa-Gatineau CMA<br>(Ontario Portion) | 120                                               | 95       | 32       | 22       | 56       | 81       | 215      | 363      | 423      | 561      | -24.6       |  |  |

| Table 2.1: Starts by Submarket and by Dwelling Type |             |             |             |             |             |             |              |             |             |             |             |  |
|-----------------------------------------------------|-------------|-------------|-------------|-------------|-------------|-------------|--------------|-------------|-------------|-------------|-------------|--|
| January - January 2018                              |             |             |             |             |             |             |              |             |             |             |             |  |
|                                                     | Sin         | gle         | Semi        |             | Row         |             | Apt. & Other |             | Total       |             |             |  |
| Submarket                                           | YTD<br>2018 | YTD<br>2017 | YTD<br>2018 | YTD<br>2017 | YTD<br>2018 | YTD<br>2017 | YTD<br>2018  | YTD<br>2017 | YTD<br>2018 | YTD<br>2017 | %<br>Change |  |
| Ottawa City                                         | 118         | 85          | 30          | 22          | 56          | 81          | 215          | 363         | 419         | 551         | -24.0       |  |
| Ottawa, Vanier, Rockcliffe                          | 8           | 12          | 20          | 2           | 0           | 0           | 16           | 323         | 44          | 337         | -86.9       |  |
| Nepean inside greenbelt                             | 0           | 0           | 0           | 0           | 0           | 0           | 0            | 0           | 0           | 0           | n/a         |  |
| Nepean outside greenbelt                            | 5           | 15          | 4           | 0           | 5           | 22          | 0            | 0           | 14          | 37          | -62.2       |  |
| Gloucester inside greenbelt                         | 0           | 0           | 0           | 0           | 0           | 0           | 0            | 22          | 0           | 22          | -100.0      |  |
| Gloucester outside greenbelt                        | 19          | 28          | 0           | 6           | П           | 14          | 0            | 12          | 30          | 60          | -50.0       |  |
| Kanata                                              | 19          | 9           | 0           | 2           | 14          | 6           | 14           | 0           | 47          | 17          | 176.5       |  |
| Cumberland                                          | 24          | - 1         | 0           | 8           | 8           | 36          | 0            | 0           | 32          | 45          | -28.9       |  |
| Goulbourn                                           | 22          | 8           | 6           | 4           | 18          | 3           | 185          | 0           | 231         | 15          | **          |  |
| West Carleton                                       | 4           | 3           | 0           | 0           | 0           | 0           | 0            | 0           | 4           | 3           | 33.3        |  |
| Rideau                                              | 14          | 7           | 0           | 0           | 0           | 0           | 0            | 6           | 14          | 13          | 7.7         |  |
| Osgoode                                             | 3           | 2           | 0           | 0           | 0           | 0           | 0            | 0           | 3           | 2           | 50.0        |  |
| Clarence-Rockland City                              | 2           | 8           | 0           | 0           | 0           | 0           | 0            | 0           | 2           | 8           | -75.0       |  |
| Russell Township                                    | 0           | 2           | 2           | 0           | 0           | 0           | 0            | 0           | 2           | 2           | 0.0         |  |
| Ottawa-Gatineau CMA<br>(Ontario Portion)            | 120         | 95          | 32          | 22          | 56          | 81          | 215          | 363         | 423         | 561         | -24.6       |  |