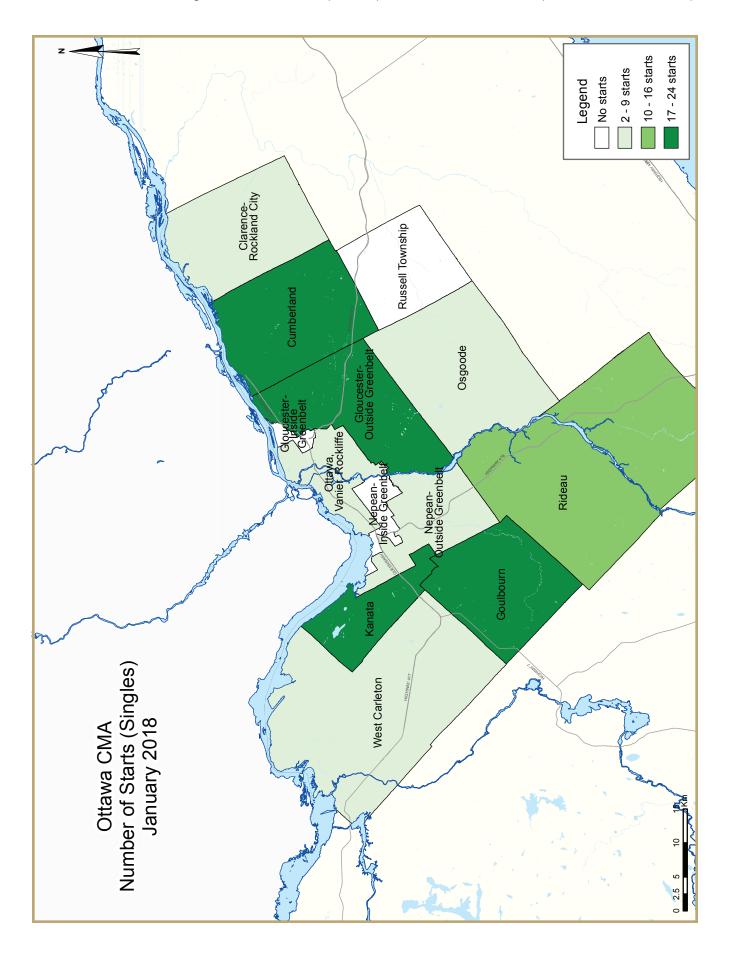

|                                          | Table 2: Starts by Submarket and by Dwelling Type |          |          |          |          |          |          |          |          |          |             |  |  |
|------------------------------------------|---------------------------------------------------|----------|----------|----------|----------|----------|----------|----------|----------|----------|-------------|--|--|
| January 2018                             |                                                   |          |          |          |          |          |          |          |          |          |             |  |  |
|                                          | Sir                                               | Single   |          | Semi     |          | Row      |          | Other    |          |          |             |  |  |
| Submarket                                | Jan 2018                                          | Jan 2017 | Jan 2018 | Jan 2017 | Jan 2018 | Jan 2017 | Jan 2018 | Jan 2017 | Jan 2018 | Jan 2017 | %<br>Change |  |  |
| Ottawa City                              | 118                                               | 85       | 30       | 22       | 56       | 81       | 215      | 363      | 419      | 551      | -24.0       |  |  |
| Ottawa, Vanier, Rockcliffe               | 8                                                 | 12       | 20       | 2        | 0        | 0        | 16       | 323      | 44       | 337      | -86.9       |  |  |
| Nepean inside greenbelt                  | 0                                                 | 0        | 0        | 0        | 0        | 0        | 0        | 0        | 0        | 0        | n/a         |  |  |
| Nepean outside greenbelt                 | 5                                                 | 15       | 4        | 0        | 5        | 22       | 0        | 0        | 14       | 37       | -62.2       |  |  |
| Gloucester inside greenbelt              | 0                                                 | 0        | 0        | 0        | 0        | 0        | 0        | 22       | 0        | 22       | -100.0      |  |  |
| Gloucester outside greenbelt             | 19                                                | 28       | 0        | 6        | - 11     | 14       | 0        | 12       | 30       | 60       | -50.0       |  |  |
| Kanata                                   | 19                                                | 9        | 0        | 2        | 14       | 6        | 14       | 0        | 47       | 17       | 176.5       |  |  |
| Cumberland                               | 24                                                | - 1      | 0        | 8        | 8        | 36       | 0        | 0        | 32       | 45       | -28.9       |  |  |
| Goulbourn                                | 22                                                | 8        | 6        | 4        | 18       | 3        | 185      | 0        | 231      | 15       | **          |  |  |
| West Carleton                            | 4                                                 | 3        | 0        | 0        | 0        | 0        | 0        | 0        | 4        | 3        | 33.3        |  |  |
| Rideau                                   | 14                                                | 7        | 0        | 0        | 0        | 0        | 0        | 6        | 14       | 13       | 7.7         |  |  |
| Osgoode                                  | 3                                                 | 2        | 0        | 0        | 0        | 0        | 0        | 0        | 3        | 2        | 50.0        |  |  |
| Clarence-Rockland City                   | 2                                                 | 8        | 0        | 0        | 0        | 0        | 0        | 0        | 2        | 8        | -75.0       |  |  |
| Russell Township                         | 0                                                 | 2        | 2        | 0        | 0        | 0        | 0        | 0        | 2        | 2        | 0.0         |  |  |
| Ottawa-Gatineau CMA<br>(Ontario Portion) | 120                                               | 95       | 32       | 22       | 56       | 81       | 215      | 363      | 423      | 561      | -24.6       |  |  |

| Table 2.1: Starts by Submarket and by Dwelling Type |             |             |             |             |             |             |              |             |             |             |             |  |
|-----------------------------------------------------|-------------|-------------|-------------|-------------|-------------|-------------|--------------|-------------|-------------|-------------|-------------|--|
| January - January 2018                              |             |             |             |             |             |             |              |             |             |             |             |  |
|                                                     | Sin         | gle         | Semi        |             | Row         |             | Apt. & Other |             | Total       |             |             |  |
| Submarket                                           | YTD<br>2018 | YTD<br>2017 | YTD<br>2018 | YTD<br>2017 | YTD<br>2018 | YTD<br>2017 | YTD<br>2018  | YTD<br>2017 | YTD<br>2018 | YTD<br>2017 | %<br>Change |  |
| Ottawa City                                         | 118         | 85          | 30          | 22          | 56          | 81          | 215          | 363         | 419         | 551         | -24.0       |  |
| Ottawa, Vanier, Rockcliffe                          | 8           | 12          | 20          | 2           | 0           | 0           | 16           | 323         | 44          | 337         | -86.9       |  |
| Nepean inside greenbelt                             | 0           | 0           | 0           | 0           | 0           | 0           | 0            | 0           | 0           | 0           | n/a         |  |
| Nepean outside greenbelt                            | 5           | 15          | 4           | 0           | 5           | 22          | 0            | 0           | 14          | 37          | -62.2       |  |
| Gloucester inside greenbelt                         | 0           | 0           | 0           | 0           | 0           | 0           | 0            | 22          | 0           | 22          | -100.0      |  |
| Gloucester outside greenbelt                        | 19          | 28          | 0           | 6           | П           | 14          | 0            | 12          | 30          | 60          | -50.0       |  |
| Kanata                                              | 19          | 9           | 0           | 2           | 14          | 6           | 14           | 0           | 47          | 17          | 176.5       |  |
| Cumberland                                          | 24          | - 1         | 0           | 8           | 8           | 36          | 0            | 0           | 32          | 45          | -28.9       |  |
| Goulbourn                                           | 22          | 8           | 6           | 4           | 18          | 3           | 185          | 0           | 231         | 15          | **          |  |
| West Carleton                                       | 4           | 3           | 0           | 0           | 0           | 0           | 0            | 0           | 4           | 3           | 33.3        |  |
| Rideau                                              | 14          | 7           | 0           | 0           | 0           | 0           | 0            | 6           | 14          | 13          | 7.7         |  |
| Osgoode                                             | 3           | 2           | 0           | 0           | 0           | 0           | 0            | 0           | 3           | 2           | 50.0        |  |
| Clarence-Rockland City                              | 2           | 8           | 0           | 0           | 0           | 0           | 0            | 0           | 2           | 8           | -75.0       |  |
| Russell Township                                    | 0           | 2           | 2           | 0           | 0           | 0           | 0            | 0           | 2           | 2           | 0.0         |  |
| Ottawa-Gatineau CMA<br>(Ontario Portion)            | 120         | 95          | 32          | 22          | 56          | 81          | 215          | 363         | 423         | 561         | -24.6       |  |