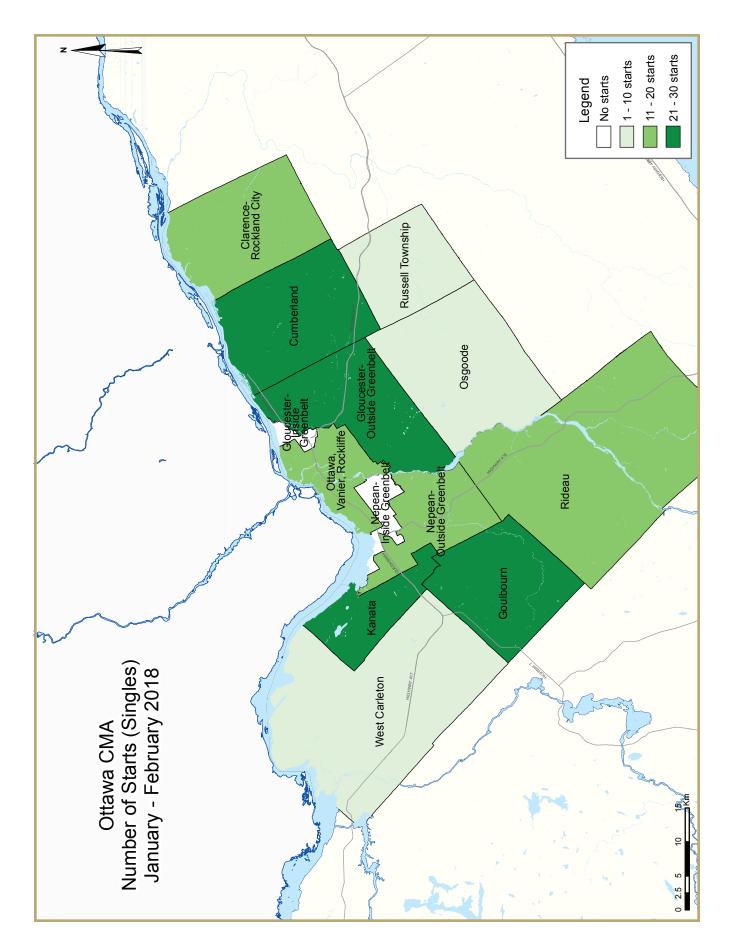

II 🔨

|                                 | Table 1.2: | Housing  | Activity             | Summar | y by Subn       | narket          |                             |                 |        |
|---------------------------------|------------|----------|----------------------|--------|-----------------|-----------------|-----------------------------|-----------------|--------|
|                                 |            |          | February             | 2018   |                 |                 |                             |                 |        |
|                                 |            |          | Owne                 | rship  |                 |                 |                             |                 |        |
|                                 |            | Freehold |                      | •      | Condominium     |                 | Ren                         |                 |        |
|                                 | Single     | Semi     | Row, Apt.<br>& Other | Single | Row and<br>Semi | Apt. &<br>Other | Single,<br>Semi, and<br>Row | Apt. &<br>Other | Total* |
| STARTS                          |            |          |                      |        |                 |                 | 11011                       |                 |        |
| Ottawa City                     |            |          |                      |        |                 |                 |                             |                 |        |
| February 2018                   | 47         | 14       | 39                   | 0      | 0               | 0               | 2                           | 3               | 105    |
| February 2017                   | 123        | 6        | 126                  | 0      | 0               | 245             | 0                           | 79              | 579    |
| Ottawa, Vanier, Rockcliffe      |            |          |                      |        |                 |                 |                             |                 |        |
| February 2018                   | 5          | 6        | 12                   | 0      | 0               | 0               | 2                           | 3               | 28     |
| February 2017                   | 6          | 4        | 3                    | 0      | 0               | 221             | 0                           | 0               | 234    |
| Nepean inside greenbelt         | -          |          |                      | -      | -               |                 |                             |                 |        |
| February 2018                   | 0          | 0        | 0                    | 0      | 0               | 0               | 0                           | 0               | 0      |
| February 2017                   | 1          | 0        | 0                    | 0      | 0               | 0               | 0                           | 0               | 1      |
| Nepean outside greenbelt        |            | 0        | Ū                    | 0      | J               | Ū               | J                           | Ŭ               |        |
| February 2018                   | 7          | 0        | 0                    | 0      | 0               | 0               | 0                           | 0               | 7      |
| February 2017                   | 40         | 0        | 17                   | 0      | 0               | 0               | 0                           | 0               | 57     |
| Gloucester inside greenbelt     | 10         | U        | 17                   | v      | U               | U               | U                           | U               | 57     |
| February 2018                   | 0          | 0        | 0                    | 0      | 0               | 0               | 0                           | 0               | 0      |
| February 2017                   | 0          | 0        | 0                    | 0      | 0               | 0               | 0                           | 0               | 0      |
| Gloucester outside greenbelt    | U          | 0        | U                    | U      | 0               | U               | U                           | U               | 0      |
| February 2018                   | 11         | 2        | 19                   | 0      | 0               | 0               | 0                           | 0               | 32     |
|                                 | 19         | 0        | 23                   | 0      | 0               | 0               | 0                           | 0               | 42     |
| February 2017<br>Kanata         | 17         | U        | 23                   | 0      | 0               | 0               | 0                           | U               | 42     |
|                                 | 7          | 0        | 0                    | 0      | 0               | 0               | 0                           | 0               | 7      |
| February 2018                   | 31         | 0        | 0                    | 0      | 0               | 0               | 0                           | 79              | 110    |
| February 2017                   | 31         | U        | 0                    | U      | U               | U               | U                           | / 7             | 110    |
| Cumberland                      |            | 0        |                      | 0      | 0               | 0               | 0                           |                 |        |
| February 2018                   | 6          | 0        | 8                    | 0      | 0               | 0               | 0                           | 0               | 14     |
| February 2017                   | 2          | 0        | 58                   | 0      | 0               | 12              | 0                           | 0               | 72     |
| Goulbourn                       |            |          |                      | •      | •               |                 | •                           |                 |        |
| February 2018                   | 6          | 2        | 0                    | 0      | 0               | 0               | 0                           | 0               | 8      |
| February 2017                   | 13         | 0        | 25                   | 0      | 0               | 12              | 0                           | 0               | 50     |
| West Carleton                   |            |          |                      |        |                 |                 | -                           |                 |        |
| February 2018                   | 0          | 0        |                      | 0      | 0               | 0               | 0                           | 0               | 0      |
| February 2017                   | 1          | 0        | 0                    | 0      | 0               | 0               | 0                           | 0               |        |
| Rideau                          |            |          |                      |        |                 |                 |                             |                 |        |
| February 2018                   | 4          | 2        |                      | 0      | 0               | 0               | -                           | 0               | 6      |
| February 2017                   | 9          | 2        | 0                    | 0      | 0               | 0               | 0                           | 0               |        |
| Osgoode                         |            |          |                      |        |                 |                 |                             |                 |        |
| February 2018                   | 1          | 2        | 0                    | 0      |                 | 0               | 0                           | 0               | 3      |
| February 2017                   | 1          | 0        | 0                    | 0      | 0               | 0               | 0                           | 0               | I      |
| Clarence-Rockland City          |            |          |                      |        |                 |                 |                             |                 |        |
| February 2018                   | 11         | 0        | 0                    | 0      | 0               | 0               | 0                           | 0               | 11     |
| February 2017                   | 3          | 0        | 0                    | 0      | 0               | 0               | 0                           | 0               | 3      |
| Russell Township                |            |          |                      |        |                 |                 |                             |                 |        |
| February 2018                   |            | 0        | 0                    | 0      | 0               | 0               | 0                           | 0               | I      |
| February 2017                   | 0          | 0        | 0                    | 0      | 0               | 0               | 0                           | 0               | 0      |
| Ottawa-Gatineau CMA (Ontario po | ortion)    |          |                      |        | · · · · ·       |                 |                             |                 |        |
| February 2018                   | 59         | 14       | 39                   | 0      | 0               | 0               | 2                           | 3               | 117    |
| February 2017                   | 126        | 6        |                      | 0      | 0               | 245             | 0                           | 79              | 582    |

12 🧥

|                                | Table I.2: | Housing  | Activity             | Summar | y by Subn       | narket          |                             |                 |        |
|--------------------------------|------------|----------|----------------------|--------|-----------------|-----------------|-----------------------------|-----------------|--------|
|                                |            |          | February             | 2018   |                 |                 |                             |                 |        |
|                                |            |          | Owne                 | rship  |                 |                 |                             |                 |        |
|                                |            | Freehold |                      | C      | Condominium     |                 | Ren                         | tal             |        |
|                                | Single     | Semi     | Row, Apt.<br>& Other | Single | Row and<br>Semi | Apt. &<br>Other | Single,<br>Semi, and<br>Row | Apt. &<br>Other | Total* |
| UNDER CONSTRUCTION             |            |          |                      |        |                 |                 |                             |                 |        |
| Ottawa City                    |            |          |                      |        |                 |                 |                             |                 |        |
| February 2018                  | 1,377      | 186      | 1,457                | 0      | 28              | I,890           | 6                           | 1,625           | 6,569  |
| February 2017                  | 1,214      | 162      | 1,301                | 0      | 36              | 1,911           | 91                          | 990             | 5,705  |
| Ottawa, Vanier, Rockcliffe     |            |          |                      |        |                 |                 |                             |                 |        |
| February 2018                  | 114        | 96       | 110                  | 0      | 8               | 1,341           | 6                           | 992             | 2,667  |
| February 2017                  | 72         | 70       | 56                   | 0      | 8               | 1,533           | 23                          | 684             | 2,446  |
| Nepean inside greenbelt        |            |          |                      |        |                 |                 |                             |                 |        |
| February 2018                  | 16         | 4        | 0                    | 0      | 0               | 198             | 0                           | 0               | 218    |
| February 2017                  | 22         | 0        | 0                    | 0      | 0               | 60              | 0                           | 0               | 82     |
| Nepean outside greenbelt       |            |          |                      |        |                 |                 |                             |                 |        |
| February 2018                  | 220        | 16       | 251                  | 0      | 0               | 104             | 0                           | 12              | 603    |
| February 2017                  | 279        | 32       | 369                  | 0      | 0               | 119             | 48                          | 77              | 924    |
| Gloucester inside greenbelt    |            |          |                      |        |                 |                 |                             |                 |        |
| February 2018                  | 3          | 0        | 0                    | 0      | 0               | 0               | 0                           | 226             | 229    |
| February 2017                  | 2          | 0        | 0                    | 0      | 0               | 0               | 0                           | 44              | 46     |
| Gloucester outside greenbelt   | -          | Ű        | Ŭ                    | Ŭ      | Ū               | Ű               |                             |                 | 10     |
| February 2018                  | 201        | 12       | 295                  | 0      | 20              | 16              | 0                           | 26              | 570    |
| February 2017                  | 149        | 8        | 242                  | 0      | 12              | 60              | 20                          | 0               | 491    |
| Kanata                         | 117        | U        | 212                  | v      | 12              | 00              | 20                          | Ű               | 171    |
| February 2018                  | 182        | 8        | 265                  | 0      | 0               | 42              | 0                           | 184             | 681    |
| February 2017                  | 272        | 4        | 237                  | 0      | 0               | 57              | 0                           | 184             | 754    |
| Cumberland                     | 272        | '        | 257                  | U      | v               | 57              | Ū                           | 101             | 751    |
| February 2018                  | 163        | 4        | 188                  | 0      | 0               | 145             | 0                           | 0               | 500    |
| February 2017                  | 103        | ۲<br>ا0  | 223                  | 0      | 16              | 34              | 0                           | 0               | 300    |
| Goulbourn                      |            | 10       | 225                  | U      | 10              | ЪТ              | U                           | U               | J/1    |
|                                | 254        | 34       | 324                  | 0      | 0               | 44              | 0                           | 185             | 841    |
| February 2018<br>February 2017 | 116        | 14       | 138                  | 0      | 0               | 36              | 0                           | 0               | 304    |
| West Carleton                  | 110        | 14       | 130                  | 0      | U               | 30              | 0                           | U               | 304    |
|                                | 27         | 2        | 4                    | 0      | 0               | 0               | 0                           | 0               | 42     |
| February 2018                  | 37         | 2        | 4                    | 0      | 0               | 0               | 0                           | 0               | 43     |
| February 2017                  | 31         | 2        | 8                    | 0      | 0               | 0               | 0                           | 1               | 42     |
| Rideau                         | 153        | 0        |                      | 0      | 0               | 0               |                             |                 | 101    |
| February 2018                  | 153        | 8        | 20                   | 0      | 0               | 0               | 0                           | 0               | 181    |
| February 2017                  | 115        | 22       | 28                   | 0      | 0               | 12              | 0                           | 0               | 177    |
| Osgoode                        |            |          |                      |        |                 |                 | -                           |                 |        |
| February 2018                  | 34         | 2        |                      | 0      |                 | 0               |                             | 0               | 36     |
| February 2017                  | 45         | 0        | 0                    | 0      | 0               | 0               | 0                           | 0               | 45     |
| Clarence-Rockland City         |            |          |                      |        |                 |                 |                             |                 |        |
| February 2018                  | 41         | 2        |                      | 0      |                 | 34              |                             | 0               | 114    |
| February 2017                  | 36         | 2        | 4                    | 0      | 0               | 0               | 0                           | 0               | 42     |
| Russell Township               |            |          |                      |        |                 |                 |                             |                 |        |
| February 2018                  | 31         | 16       | 15                   | 0      |                 | 0               |                             | 22              | 84     |
| February 2017                  | 24         | 14       | 10                   | 0      | 0               | 28              | 0                           | 0               | 76     |
| Ottawa-Gatineau CMA (Ontario p |            |          |                      |        |                 |                 |                             |                 |        |
| February 2018                  | 1,449      | 204      | I,489                | 0      |                 | 1,924           |                             | 1,647           | 6,767  |
| February 2017                  | 1,274      | 178      | 1,315                | 0      | 36              | ۱,939           | 91                          | 990             | 5,823  |