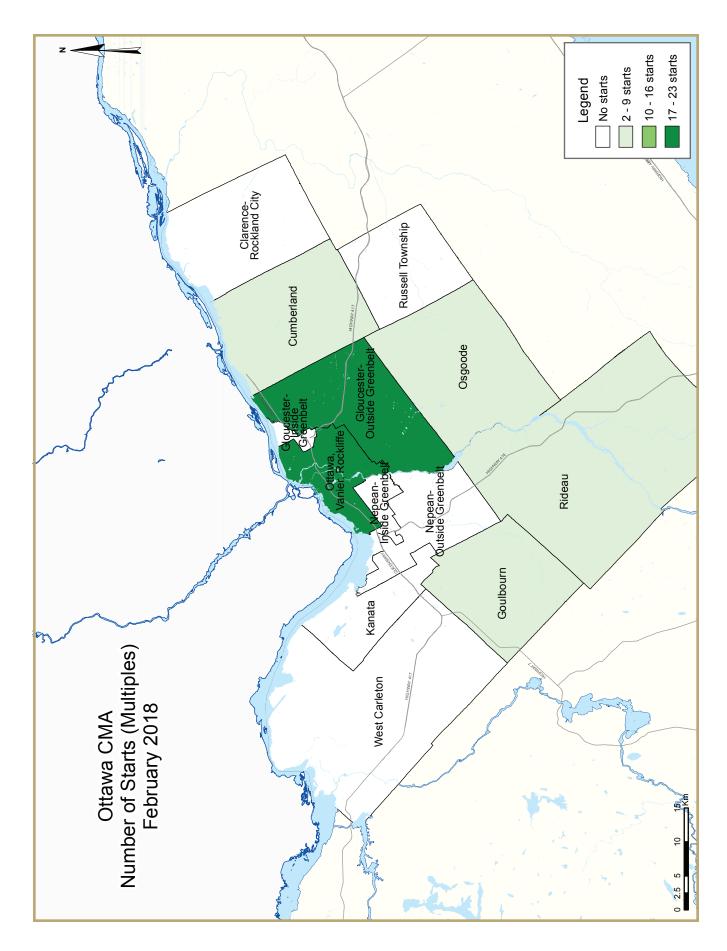

|                                          | Table 2  | : Starts | by Sub   | market   | and by   | Dwellir  | ng Type  |          |          |          |             |  |
|------------------------------------------|----------|----------|----------|----------|----------|----------|----------|----------|----------|----------|-------------|--|
| February 2018                            |          |          |          |          |          |          |          |          |          |          |             |  |
|                                          | Sir      | Single   |          | emi      | Ro       | Row      |          | Other    |          | Total    |             |  |
| Submarket                                | Feb 2018 | Feb 2017 | %<br>Change |  |
| Ottawa City                              | 47       | 123      | 16       | 6        | 39       | 126      | 3        | 324      | 105      | 579      | -81.        |  |
| Ottawa, Vanier, Rockcliffe               | 5        | 6        | 8        | 4        | 12       | 3        | 3        | 221      | 28       | 234      | -88.        |  |
| Nepean inside greenbelt                  | 0        | I        | 0        | 0        | 0        | 0        | 0        | 0        | 0        | I        | -100.       |  |
| Nepean outside greenbelt                 | 7        | 40       | 0        | 0        | 0        | 17       | 0        | 0        | 7        | 57       | -87.        |  |
| Gloucester inside greenbelt              | 0        | 0        | 0        | 0        | 0        | 0        | 0        | 0        | 0        | 0        | n/          |  |
| Gloucester outside greenbelt             | 11       | 19       | 2        | 0        | 19       | 23       | 0        | 0        | 32       | 42       | -23.        |  |
| Kanata                                   | 7        | 31       | 0        | 0        | 0        | 0        | 0        | 79       | 7        | 110      | -93.        |  |
| Cumberland                               | 6        | 2        | 0        | 0        | 8        | 58       | 0        | 12       | 14       | 72       | -80.        |  |
| Goulbourn                                | 6        | 13       | 2        | 0        | 0        | 25       | 0        | 12       | 8        | 50       | -84.        |  |
| West Carleton                            | 0        | I        | 0        | 0        | 0        | 0        | 0        | 0        | 0        | l        | -100.       |  |
| Rideau                                   | 4        | 9        | 2        | 2        | 0        | 0        | 0        | 0        | 6        | 11       | -45.        |  |
| Osgoode                                  | 1        | I        | 2        | 0        | 0        | 0        | 0        | 0        | 3        | I        | 200.        |  |
| Clarence-Rockland City                   | 11       | 3        | 0        | 0        | 0        | 0        | 0        | 0        | 11       | 3        | *           |  |
| Russell Township                         | 1        | 0        | 0        | 0        | 0        | 0        | 0        | 0        | I        | 0        | n/          |  |
| Ottawa-Gatineau CMA<br>(Ontario Portion) | 59       | 126      | 16       | 6        | 39       | 126      | 3        | 324      | 117      | 582      | -79.        |  |