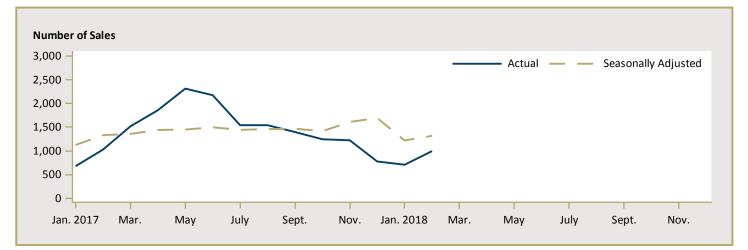

| -                | -               | n/a        | -             | -        | n/a      |  |  |  |  |  |  |  |
| Clarence-Rockland City                   | 390,475          | 300,850         | 29.8       | 390,475       | 300,850  | 29.8     |  |  |  |  |  |  |  |
| Russell Township                         | -                | -               | n/a        | 392,150       | -        | n/a      |  |  |  |  |  |  |  |
| Ottawa-Gatineau CMA<br>(Ontario Portion) | 576,651          | 524,310         | 10.0       | 564,386       | 519,791  | 8.6      |  |  |  |  |  |  |  |

Source: CMHC (Market Absorption Survey)



Figure 5.1: MLS<sup>®</sup> Residential Average Price for Ottawa- Gatineau CMA (Ontario Portion)

Figure 5.2: MLS® Residential Sales for Ottawa- Gatineau CMA (Ontario Portion)



Figure 5.3: MLS® Residential Sales- to- New Listings Ratio for Ottawa- Gatineau CMA (Ontario Portion)



MLS® is a registered trademark of the Canadian Real Estate Association (CREA).

Source: CREA / Haver Analytics

|      |           |                           | ٦                              | Table 6 | : Economi                                     | c Indicat                                            | tors                                             |                             |                              |                                    |  |  |  |
|------|-----------|---------------------------|--------------------------------|---------|-----------------------------------------------|------------------------------------------------------|----------------------------------