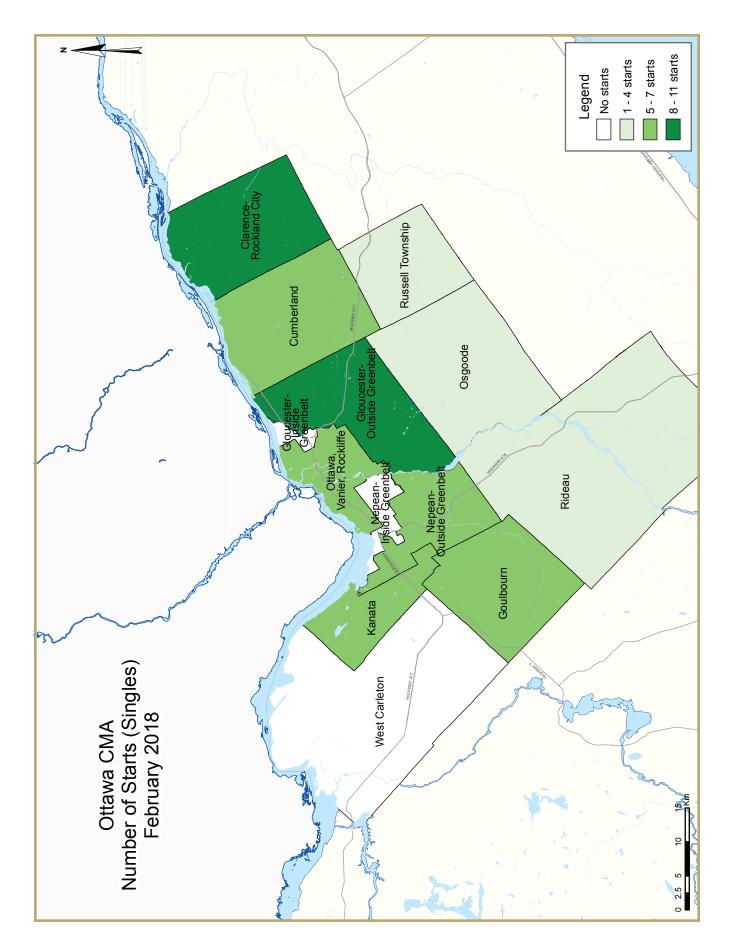

|                                          | Table 2  | : Starts | by Sub   | market   | and by   | Dwellir  | ng Type  |          |          |          |             |  |
|------------------------------------------|----------|----------|----------|----------|----------|----------|----------|----------|----------|----------|-------------|--|
| February 2018                            |          |          |          |          |          |          |          |          |          |          |             |  |
|                                          | Sir      | Single   |          | emi      | Ro       | Row      |          | Other    |          | Total    |             |  |
| Submarket                                | Feb 2018 | Feb 2017 | %<br>Change |  |
| Ottawa City                              | 47       | 123      | 16       | 6        | 39       | 126      | 3        | 324      | 105      | 579      | -81.        |  |
| Ottawa, Vanier, Rockcliffe               | 5        | 6        | 8        | 4        | 12       | 3        | 3        | 221      | 28       | 234      | -88.        |  |
| Nepean inside greenbelt                  | 0        | I        | 0        | 0        | 0        | 0        | 0        | 0        | 0        | I        | -100.       |  |
| Nepean outside greenbelt                 | 7        | 40       | 0        | 0        | 0        | 17       | 0        | 0        | 7        | 57       | -87.        |  |
| Gloucester inside greenbelt              | 0        | 0        | 0        | 0        | 0        | 0        | 0        | 0        | 0        | 0        | n/          |  |
| Gloucester outside greenbelt             | 11       | 19       | 2        | 0        | 19       | 23       | 0        | 0        | 32       | 42       | -23.        |  |
| Kanata                                   | 7        | 31       | 0        | 0        | 0        | 0        | 0        | 79       | 7        | 110      | -93.        |  |
| Cumberland                               | 6        | 2        | 0        | 0        | 8        | 58       | 0        | 12       | 14       | 72       | -80.        |  |
| Goulbourn                                | 6        | 13       | 2        | 0        | 0        | 25       | 0        | 12       | 8        | 50       | -84.        |  |
| West Carleton                            | 0        | I        | 0        | 0        | 0        | 0        | 0        | 0        | 0        | l        | -100.       |  |
| Rideau                                   | 4        | 9        | 2        | 2        | 0        | 0        | 0        | 0        | 6        | 11       | -45.        |  |
| Osgoode                                  | 1        | I        | 2        | 0        | 0        | 0        | 0        | 0        | 3        | I        | 200.        |  |
| Clarence-Rockland City                   | 11       | 3        | 0        | 0        | 0        | 0        | 0        | 0        | 11       | 3        | *           |  |
| Russell Township                         | 1        | 0        | 0        | 0        | 0        | 0        | 0        | 0        | I        | 0        | n/          |  |
| Ottawa-Gatineau CMA<br>(Ontario Portion) | 59       | 126      | 16       | 6        | 39       | 126      | 3        | 324      | 117      | 582      | -79.        |  |