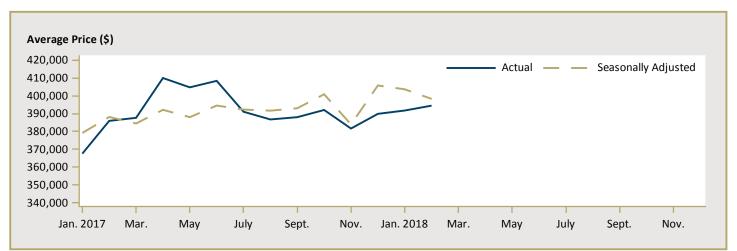

| -                | -               | n/a        | 427,437       | -        | n/a      |  |  |  |  |  |  |  |
| Osgoode                                  | -                | -               | n/a        | -             | -        | n/a      |  |  |  |  |  |  |  |
| Clarence-Rockland City                   | 390,475          | 300,850         | 29.8       | 390,475       | 300,850  | 29.8     |  |  |  |  |  |  |  |
| Russell Township                         | -                | -               | n/a        | 392,150       | -        | n/a      |  |  |  |  |  |  |  |
| Ottawa-Gatineau CMA<br>(Ontario Portion) | 576,651          | 524,310         | 10.0       | 564,386       | 519,791  | 8.6      |  |  |  |  |  |  |  |

Source: CMHC (Market Absorption Survey)



Figure 5.1: MLS<sup>®</sup> Residential Average Price for Ottawa- Gatineau CMA (Ontario Portion)

Figure 5.2: MLS® Residential Sales for Ottawa- Gatineau CMA (Ontario Portion)



Figure 5.3: MLS® Residential Sales- to- New Listings Ratio for Ottawa- Gatineau CMA (Ontario Portion)



MLS® is a registered trademark of the Canadian Real Estate Association (CREA).

Source: CREA / Haver Analytics

|      |           |                           | ٦                              | Table 6 | : Economi                                     | c Indicat                                            | tors                                             |                             |                              |                                    |  |  |  |
|------|-----------|---------------------------|-