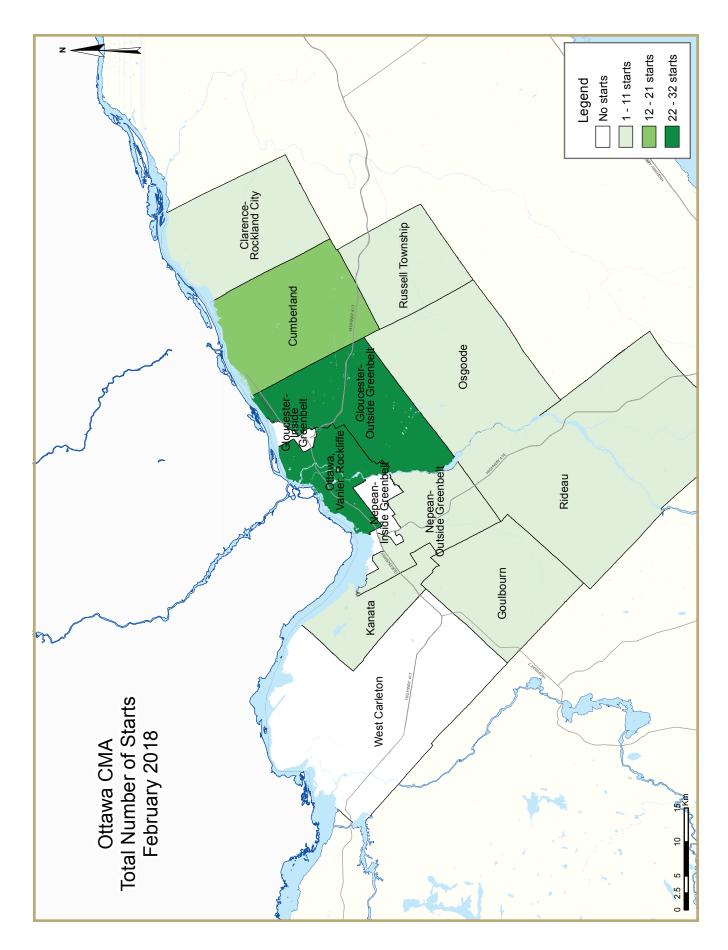

| Table I: Housing Starts (SA           | AR and Trend) |               |
|---------------------------------------|---------------|---------------|
| February 201                          | 8             |               |
| Ottawa CMA <sup>1</sup>               | January 2018  | February 2018 |
| Trend <sup>2</sup>                    | 7,945         | 7,213         |
| SAAR                                  | 6,422         | 2,698         |
|                                       | February 2017 | February 2018 |
| Actual                                |               |               |
| February - Single-Detached            | 126           | 59            |
| February - Multiples                  | 456           | 58            |
| February - Total                      | 582           | 117           |
| January to February - Single-Detached | 221           | 179           |
| January to February - Multiples       | 922           | 361           |
| January to February - Total           | 1,143         | 540           |
|                                       |               |               |