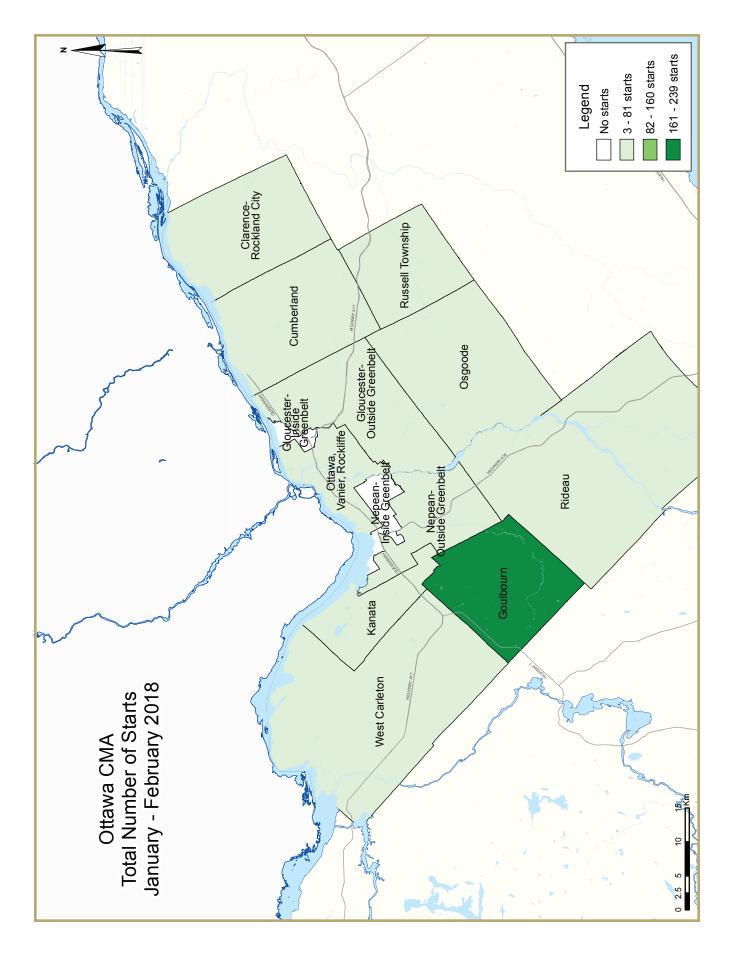

II 🔨

|                                 | Table 1.2: | Housing  | Activity             | Summar | y by Subn       | narket          |                             |                 |        |
|---------------------------------|------------|----------|----------------------|--------|-----------------|-----------------|-----------------------------|-----------------|--------|
|                                 |            |          | February             | 2018   |                 |                 |                             |                 |        |
|                                 |            |          | Owne                 | rship  |                 |                 |                             |                 |        |
|                                 |            | Freehold |                      | •      | Condominium     |                 | Ren                         |                 |        |
|                                 | Single     | Semi     | Row, Apt.<br>& Other | Single | Row and<br>Semi | Apt. &<br>Other | Single,<br>Semi, and<br>Row | Apt. &<br>Other | Total* |
| STARTS                          |            |          |                      |        |                 |                 | 11011                       |                 |        |
| Ottawa City                     |            |          |                      |        |                 |                 |                             |                 |        |
| February 2018                   | 47         | 14       | 39                   | 0      | 0               | 0               | 2                           | 3               | 105    |
| February 2017                   | 123        | 6        | 126                  | 0      | 0               | 245             | 0                           | 79              | 579    |
| Ottawa, Vanier, Rockcliffe      |            |          |                      |        |                 |                 |                             |                 |        |
| February 2018                   | 5          | 6        | 12                   | 0      | 0               | 0               | 2                           | 3               | 28     |
| February 2017                   | 6          | 4        | 3                    | 0      | 0               | 221             | 0                           | 0               | 234    |
| Nepean inside greenbelt         | -          |          |                      | -      | -               |                 |                             |                 |        |
| February 2018                   | 0          | 0        | 0                    | 0      | 0               | 0               | 0                           | 0               | 0      |
| February 2017                   | 1          | 0        | 0                    | 0      | 0               | 0               | 0                           | 0               | 1      |
| Nepean outside greenbelt        |            | 0        | Ū                    | 0      | J               | Ū               | J                           | Ŭ               |        |
| February 2018                   | 7          | 0        | 0                    | 0      | 0               | 0               | 0                           | 0               | 7      |
| February 2017                   | 40         | 0        | 17                   | 0      | 0               | 0               | 0                           | 0               | 57     |
| Gloucester inside greenbelt     | 10         | U        | 17                   | v      | U               | U               | U                           | U               | 57     |
| February 2018                   | 0          | 0        | 0                    | 0      | 0               | 0               | 0                           | 0               | 0      |
| February 2017                   | 0          | 0        | 0                    | 0      | 0               | 0               | 0                           | 0               | 0      |
| Gloucester outside greenbelt    | U          | 0        | U                    | U      | 0               | U               | U                           | U               | 0      |
| February 2018                   | 11         | 2        | 19                   | 0      | 0               | 0               | 0                           | 0               | 32     |
|                                 | 19         | 0        | 23                   | 0      | 0               | 0               | 0                           | 0               | 42     |
| February 2017<br>Kanata         | 17         | U        | 23                   | 0      | 0               | 0               | 0                           | U               | 42     |
|                                 | 7          | 0        | 0                    | 0      | 0               | 0               | 0                           | 0               | 7      |
| February 2018                   | 31         | 0        | 0                    | 0      | 0               | 0               | 0                           | 79              | 110    |
| February 2017                   | 31         | U        | 0                    | U      | U               | U               | U                           | / 7             | 110    |
| Cumberland                      |            | 0        |                      | 0      | 0               | 0               | 0                           |                 |        |
| February 2018                   | 6          | 0        | 8                    | 0      | 0               | 0               | 0                           | 0               | 14     |
| February 2017                   | 2          | 0        | 58                   | 0      | 0               | 12              | 0                           | 0               | 72     |
| Goulbourn                       |            |          |                      | •      | •               |                 | •                           |                 |        |
| February 2018                   | 6          | 2        | 0                    | 0      | 0               | 0               | 0                           | 0               | 8      |
| February 2017                   | 13         | 0        | 25                   | 0      | 0               | 12              | 0                           | 0               | 50     |
| West Carleton                   |            |          |                      |        |                 |                 | -                           |                 |        |
| February 2018                   | 0          | 0        |                      | 0      | 0               | 0               | 0                           | 0               | 0      |
| February 2017                   | 1          | 0        | 0                    | 0      | 0               | 0               | 0                           | 0               |        |
| Rideau                          |            |          |                      |        |                 |                 |                             |                 |        |
| February 2018                   | 4          | 2        |                      | 0      | 0               | 0               | -                           | 0               | 6      |
| February 2017                   | 9          | 2        | 0                    | 0      | 0               | 0               | 0                           | 0               |        |
| Osgoode                         |            |          |                      |        |                 |                 |                             |                 |        |
| February 2018                   | 1          | 2        | 0                    | 0      |                 | 0               | 0                           | 0               | 3      |
| February 2017                   | 1          | 0        | 0                    | 0      | 0               | 0               | 0                           | 0               | I      |
| Clarence-Rockland City          |            |          |                      |        |                 |                 |                             |                 |        |
| February 2018                   | 11         | 0        | 0                    | 0      | 0               | 0               | 0                           | 0               | 11     |
| February 2017                   | 3          | 0        | 0                    | 0      | 0               | 0               | 0                           | 0               | 3      |
| Russell Township                |            |          |                      |        |                 |                 |                             |                 |        |
| February 2018                   |            | 0        | 0                    | 0      | 0               | 0               | 0                           | 0               | I      |
| February 2017                   | 0          | 0        | 0                    | 0      | 0               | 0               | 0                           | 0               | 0      |
| Ottawa-Gatineau CMA (Ontario po | ortion)    |          |                      |        | · · · · ·       |                 |                             |                 |        |
| February 2018                   | 59         | 14       | 39                   | 0      | 0               | 0               | 2                           | 3               | 117    |
| February 2017                   | 126        | 6        |                      | 0      | 0               | 245             | 0                           | 79              | 582    |

12 🧥

|                                | Table I.2: | Housing  | Activity             | Summar | y by Subn       | narket          |                             |                 |        |
|--------------------------------|------------|----------|----------------------|--------|-----------------|-----------------|-----------------------------|-----------------|--------|
|                                |            |          | February             | 2018   |                 |                 |                             |                 |        |
|                                |            |          | Owne                 | rship  |                 |                 |                             |                 |        |
|                                |            | Freehold |                      | C      | Condominium     |                 | Ren                         | tal             |        |
|                                | Single     | Semi     | Row, Apt.<br>& Other | Single | Row and<br>Semi | Apt. &<br>Other | Single,<br>Semi, and<br>Row | Apt. &<br>Other | Total* |
| UNDER CONSTRUCTION             |            |          |                      |        |                 |                 |                             |                 |        |
| Ottawa City                    |            |          |                      |        |                 |                 |                             |                 |        |
| February 2018                  | 1,377      | 186      | 1,457                | 0      | 28              | I,890           | 6                           | 1,625           | 6,569  |
| February 2017                  | 1,214      | 162      | 1,301                | 0      | 36              | 1,911           | 91                          | 990             | 5,705  |
| Ottawa, Vanier, Rockcliffe     |            |          |                      |        |                 |                 |                             |                 |        |
| February 2018                  | 114        | 96       | 110                  | 0      | 8               | 1,341           | 6                           | 992             | 2,667  |
| February 2017                  | 72         | 70       | 56                   | 0      | 8               | 1,533           | 23                          | 684             | 2,446  |
| Nepean inside greenbelt        |            |          |                      |        |                 |                 |                             |                 |        |
| February 2018                  | 16         | 4        | 0                    | 0      | 0               | 198             | 0                           | 0               | 218    |
| February 2017                  | 22         | 0        | 0                    | 0      | 0               | 60              | 0                           | 0               | 82     |
| Nepean outside greenbelt       |            |          |                      |        |                 |                 |                             |                 |        |
| February 2018                  | 220        | 16       | 251                  | 0      | 0               | 104             | 0                           | 12              | 603    |
| February 2017                  | 279        | 32       | 369                  | 0      | 0               | 119             | 48                          | 77              | 924    |
| Gloucester inside greenbelt    |            |          |                      |        |                 |                 |                             |                 |        |
| February 2018                  | 3          | 0        | 0                    | 0      | 0               | 0               | 0                           | 226             | 229    |
| February 2017                  | 2          | 0        | 0                    | 0      | 0               | 0               | 0                           | 44              | 46     |
| Gloucester outside greenbelt   | -          | Ű        | Ŭ                    | Ŭ      | Ū               | Ű               |                             |                 | 10     |
| February 2018                  | 201        | 12       | 295                  | 0      | 20              | 16              | 0                           | 26              | 570    |
| February 2017                  | 149        | 8        | 242                  | 0      | 12              | 60              | 20                          | 0               | 491    |
| Kanata                         | 117        | U        | 212                  | v      | 12              | 00              | 20                          | Ű               | 171    |
| February 2018                  | 182        | 8        | 265                  | 0      | 0               | 42              | 0                           | 184             | 681    |
| February 2017                  | 272        | 4        | 237                  | 0      | 0               | 57              | 0                           | 184             | 754    |
| Cumberland                     | 272        | '        | 257                  | U      | v               | 57              | Ū                           | 101             | 751    |
| February 2018                  | 163        | 4        | 188                  | 0      | 0               | 145             | 0                           | 0               | 500    |
| February 2017                  | 103        | ۲<br>ا0  | 223                  | 0      | 16              | 34              | 0                           | 0               | 300    |
| Goulbourn                      |            | 10       | 225                  | U      | 10              | ЪТ              | U                           | U               | J/1    |
|                                | 254        | 34       | 324                  | 0      | 0               | 44              | 0                           | 185             | 841    |
| February 2018<br>February 2017 | 116        | 14       | 138                  | 0      | 0               | 36              | 0                           | 0               | 304    |
| West Carleton                  | 110        | 14       | 130                  | 0      | U               | 30              | 0                           | U               | 304    |
|                                | 27         | 2        | 4                    | 0      | 0               | 0               | 0                           | 0               | 42     |
| February 2018                  | 37         | 2        | 4                    | 0      | 0               | 0               | 0                           | 0               | 43     |
| February 2017                  | 31         | 2        | 8                    | 0      | 0               | 0               | 0                           | 1               | 42     |
| Rideau                         | 153        | 0        |                      | 0      | 0               | 0               |                             |                 | 101    |
| February 2018                  | 153        | 8        | 20                   | 0      | 0               | 0               | 0                           | 0               | 181    |
| February 2017                  | 115        | 22       | 28                   | 0      | 0               | 12              | 0                           | 0               | 177    |
| Osgoode                        |            |          |                      |        |                 |                 | -                           |                 |        |
| February 2018                  | 34         | 2        |                      | 0      |                 | 0               |                             | 0               | 36     |
| February 2017                  | 45         | 0        | 0                    | 0      | 0               | 0               | 0                           | 0               | 45     |
| Clarence-Rockland City         |            |          |                      |        |                 |                 |                             |                 |        |
| February 2018                  | 41         | 2        |                      | 0      |                 | 34              |                             | 0               | 114    |
| February 2017                  | 36         | 2        | 4                    | 0      | 0               | 0               | 0                           | 0               | 42     |
| Russell Township               |            |          |                      |        |                 |                 |                             |                 |        |
| February 2018                  | 31         | 16       | 15                   | 0      |                 | 0               |                             | 22              | 84     |
| February 2017                  | 24         | 14       | 10                   | 0      | 0               | 28              | 0                           | 0               | 76     |
| Ottawa-Gatineau CMA (Ontario p |            |          |                      |        |                 |                 |                             |                 |        |
| February 2018                  | 1,449      | 204      | I,489                | 0      |                 | 1,924           |                             | 1,647           | 6,767  |
| February 2017                  | 1,274      | 178      | 1,315                | 0      | 36              | ۱,939           | 91                          | 990             | 5,823  |