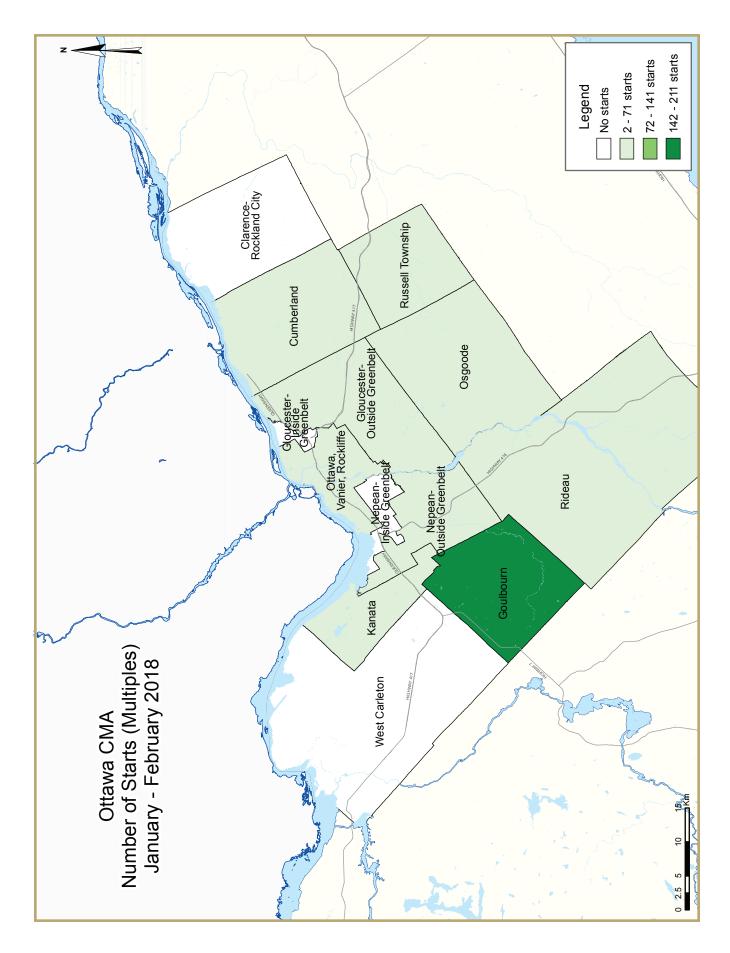

| -                                        | Table 2.    | l: Start    | s by Sub    | omarke      | t and by    | <b>Dwelli</b> | ing Type    | 9           |             |             |             |  |
|------------------------------------------|-------------|-------------|-------------|-------------|-------------|---------------|-------------|-------------|-------------|-------------|-------------|--|
| January - February 2018                  |             |             |             |             |             |               |             |             |             |             |             |  |
|                                          | Sin         | gle         | Sei         | Semi        |             | Row           |             | Other       | Total       |             |             |  |
| Submarket                                | YTD<br>2018 | YTD<br>2017 | YTD<br>2018 | YTD<br>2017 | YTD<br>2018 | YTD<br>2017   | YTD<br>2018 | YTD<br>2017 | YTD<br>2018 | YTD<br>2017 | %<br>Change |  |
| Ottawa City                              | 165         | 208         | 46          | 28          | 95          | 207           | 218         | 687         | 524         | 1,130       | -53.6       |  |
| Ottawa, Vanier, Rockcliffe               | 13          | 18          | 28          | 6           | 12          | 3             | 19          | 544         | 72          | 571         | -87.4       |  |
| Nepean inside greenbelt                  | 0           | 1           | 0           | 0           | 0           | 0             | 0           | 0           | 0           | 1           | -100.0      |  |
| Nepean outside greenbelt                 | 12          | 55          | 4           | 0           | 5           | 39            | 0           | 0           | 21          | 94          | -77.7       |  |
| Gloucester inside greenbelt              | 0           | 0           | 0           | 0           | 0           | 0             | 0           | 22          | 0           | 22          | -100.0      |  |
| Gloucester outside greenbelt             | 30          | 47          | 2           | 6           | 30          | 37            | 0           | 12          | 62          | 102         | -39.2       |  |
| Kanata                                   | 26          | 40          | 0           | 2           | 14          | 6             | 14          | 79          | 54          | 127         | -57.5       |  |
| Cumberland                               | 30          | 3           | 0           | 8           | 16          | 94            | 0           | 12          | 46          | 117         | -60.7       |  |
| Goulbourn                                | 28          | 21          | 8           | 4           | 18          | 28            | 185         | 12          | 239         | 65          | **          |  |
| West Carleton                            | 4           | 4           | 0           | 0           | 0           | 0             | 0           | 0           | 4           | 4           | 0.0         |  |
| Rideau                                   | 18          | 16          | 2           | 2           | 0           | 0             | 0           | 6           | 20          | 24          | -16.7       |  |
| Osgoode                                  | 4           | 3           | 2           | 0           | 0           | 0             | 0           | 0           | 6           | 3           | 100.0       |  |
| Clarence-Rockland City                   | 13          | 11          | 0           | 0           | 0           | 0             | 0           | 0           | 13          | 11          | 18.2        |  |
| Russell Township                         | 1           | 2           | 2           | 0           | 0           | 0             | 0           | 0           | 3           | 2           | 50.0        |  |
| Ottawa-Gatineau CMA<br>(Ontario Portion) | 179         | 221         | 48          | 28          | 95          | 207           | 218         | 687         | 540         | 1,143       | -52.8       |  |