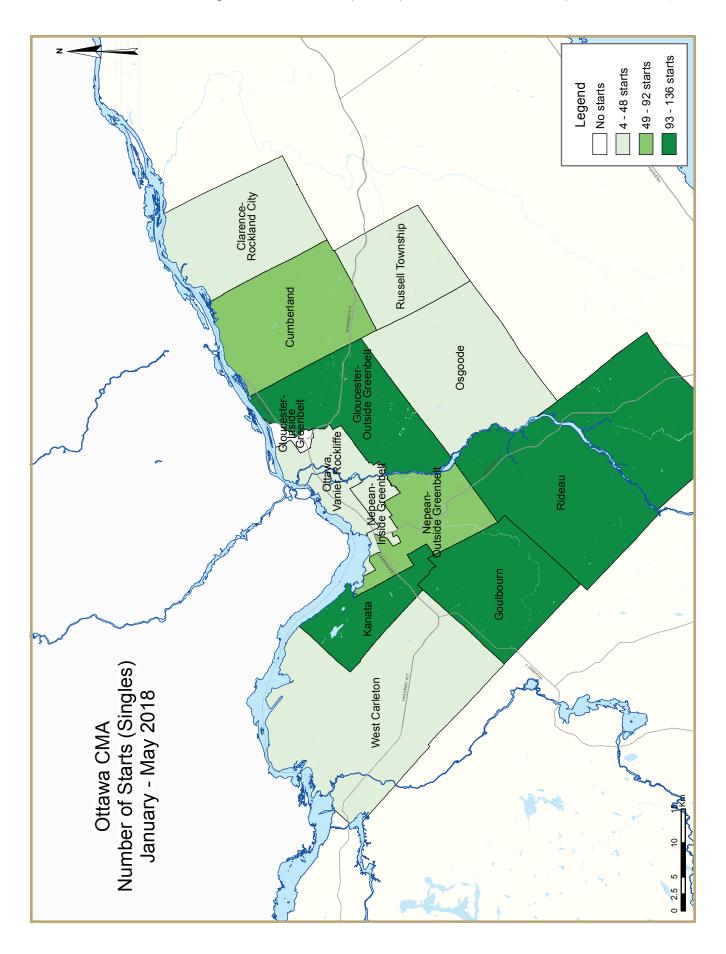

| Table 2.1: Starts by Submarket and by Dwelling Type |             |             |             |             |             |             |              |             |             |             |                   |  |
|-----------------------------------------------------|-------------|-------------|-------------|-------------|-------------|-------------|--------------|-------------|-------------|-------------|-------------------|--|
| January - May 2018                                  |             |             |             |             |             |             |              |             |             |             |                   |  |
|                                                     | Sing        | gle         | Semi        |             | Row         |             | Apt. & Other |             | Total       |             |                   |  |
| Submarket                                           | YTD<br>2018 | YTD<br>2017 | YTD<br>2018 | YTD<br>2017 | YTD<br>2018 | YTD<br>2017 | YTD<br>2018  | YTD<br>2017 | YTD<br>2018 | YTD<br>2017 | %<br>Change       |  |
| Ottawa City                                         | 706         | 584         | 112         | 73          | 600         | 474         | 523          | 1,150       | 1,941       | 2,281       | -14.9             |  |
| Ottawa, Vanier, Rockcliffe                          | 32          | 70          | 64          | 27          | 26          | 22          | 102          | 936         | 224         | 1,055       | -78.8             |  |
| Nepean inside greenbelt                             | 4           | 4           | 4           | 0           | 9           | 0           | 0            | 0           | 17          | 4           | **                |  |
| Nepean outside greenbelt                            | 74          | 131         | 4           | 6           | 77          | 77          | 24           | 32          | 179         | 246         | -27.2             |  |
| Gloucester inside greenbelt                         | 0           | 0           | 2           | 0           | 0           | 0           | 0            | 22          | 2           | 22          | -90.9             |  |
| Gloucester outside greenbelt                        | 121         | 115         | 2           | 8           | 123         | 113         | 12           | 24          | 258         | 260         | -0.8              |  |
| Kanata                                              | 106         | 107         | 4           | 2           | 110         | 6           | 182          | 93          | 402         | 208         | 93.3              |  |
| Cumberland                                          | 88          | 32          | 2           | 10          | 134         | 175         | 0            | 12          | 224         | 229         | -2.2              |  |
| Goulbourn                                           | 136         | 60          | 22          | 16          | 118         | 71          | 203          | 24          | 479         | 171         | 180.1             |  |
| West Carleton                                       | 13          | 8           | 2           | 0           | 0           | 4           | 0            | 0           | 15          | 12          | 25.0              |  |
| Rideau                                              | 105         | 44          | 4           | 2           | 3           | 6           | 0            | 7           | 112         | 59          | 89.8              |  |
| Osgoode                                             | 27          | 13          | 2           | 2           | 0           | 0           | 0            | 0           | 29          | 15          | 93.3              |  |
| Clarence-Rockland City                              | 38          | 18          | 2           | 4           | 4           | 12          | 0            | 44          | 44          | 78          | -43.6             |  |
| Russell Township                                    | 29          | 27          | 4           | 8           | 0           | 4           | 0            | 35          | 33          | 74          | -55. <del>4</del> |  |
| Ottawa-Gatineau CMA<br>(Ontario Portion)            | 773         | 629         | 118         | 85          | 604         | 490         | 523          | 1,229       | 2,018       | 2,433       | -17.1             |  |