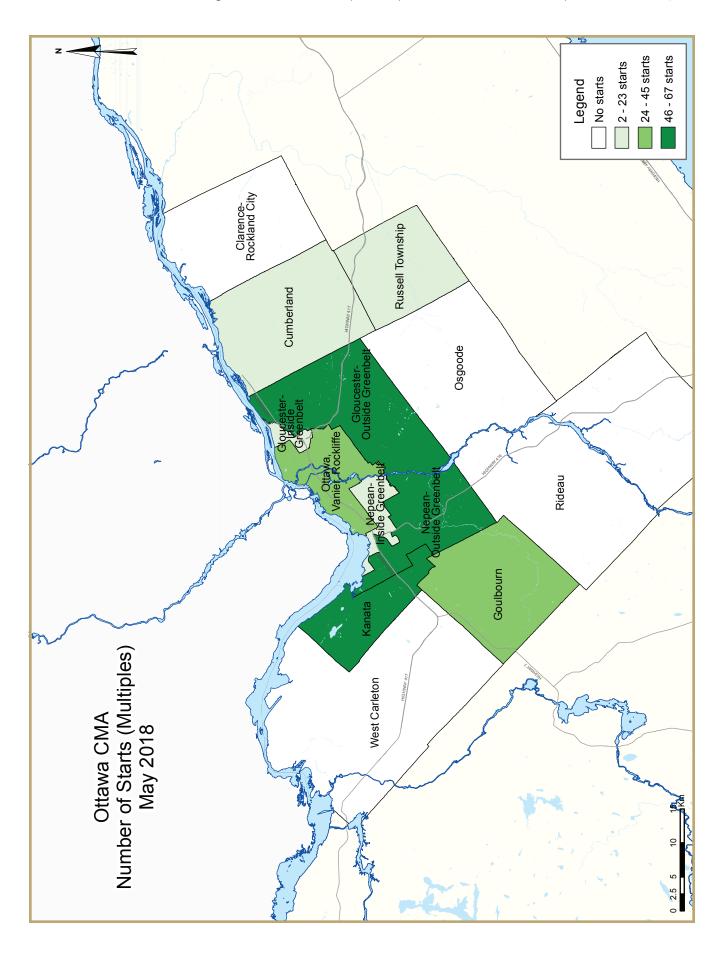

|                                          | Table 2: Starts by Submarket and by Dwelling Type |             |             |             |             |             |              |             |             |             |             |  |
|------------------------------------------|---------------------------------------------------|-------------|-------------|-------------|-------------|-------------|--------------|-------------|-------------|-------------|-------------|--|
| May 2018                                 |                                                   |             |             |             |             |             |              |             |             |             |             |  |
|                                          | Sing                                              | gle         | Semi        |             | Row         |             | Apt. & Other |             | Total       |             |             |  |
| Submarket                                | May<br>2018                                       | May<br>2017 | May<br>2018 | May<br>2017 | May<br>2018 | May<br>2017 | May<br>2018  | May<br>2017 | May<br>2018 | May<br>2017 | %<br>Change |  |
| Ottawa City                              | 217                                               | 170         | 18          | 16          | 219         | 120         | 68           | 250         | 522         | 556         | -6.1        |  |
| Ottawa, Vanier, Rockcliffe               | 8                                                 | 19          | 10          | 6           | 0           | 10          | 30           | 204         | 48          | 239         | -79.9       |  |
| Nepean inside greenbelt                  | 4                                                 | 2           | 2           | 0           | 9           | 0           | 0            | 0           | 15          | 2           | **          |  |
| Nepean outside greenbelt                 | 15                                                | 47          | 0           | 2           | 55          | 17          | 12           | 32          | 82          | 98          | -16.3       |  |
| Gloucester inside greenbelt              | 0                                                 | 0           | 2           | 0           | 0           | 0           | 0            | 0           | 2           | 0           | n/a         |  |
| Gloucester outside greenbelt             | 58                                                | 17          | 0           | 2           | 54          | 43          | 12           | 0           | 124         | 62          | 100.0       |  |
| Kanata                                   | 24                                                | 34          | 0           | 0           | 53          | 0           | 14           | 14          | 91          | 48          | 89.6        |  |
| Cumberland                               | 24                                                | - 11        | 0           | 0           | 19          | 24          | 0            | 0           | 43          | 35          | 22.9        |  |
| Goulbourn                                | 37                                                | 20          | 4           | 6           | 29          | 22          | 0            | 0           | 70          | 48          | 45.8        |  |
| West Carleton                            | 3                                                 | 2           | 0           | 0           | 0           | 4           | 0            | 0           | 3           | 6           | -50.0       |  |
| Rideau                                   | 29                                                | - 11        | 0           | 0           | 0           | 0           | 0            | 0           | 29          | - 11        | 163.6       |  |
| Osgoode                                  | 15                                                | 7           | 0           | 0           | 0           | 0           | 0            | 0           | 15          | 7           | 114.3       |  |
| Clarence-Rockland City                   | 15                                                | 3           | 0           | 0           | 0           | 6           | 0            | 32          | 15          | 41          | -63.4       |  |
| Russell Township                         | 22                                                | 13          | 2           | 2           | 0           | 4           | 0            | 0           | 24          | 19          | 26.3        |  |
| Ottawa-Gatineau CMA<br>(Ontario Portion) | 254                                               | 186         | 20          | 18          | 219         | 130         | 68           | 282         | 561         | 616         | -8.9        |  |