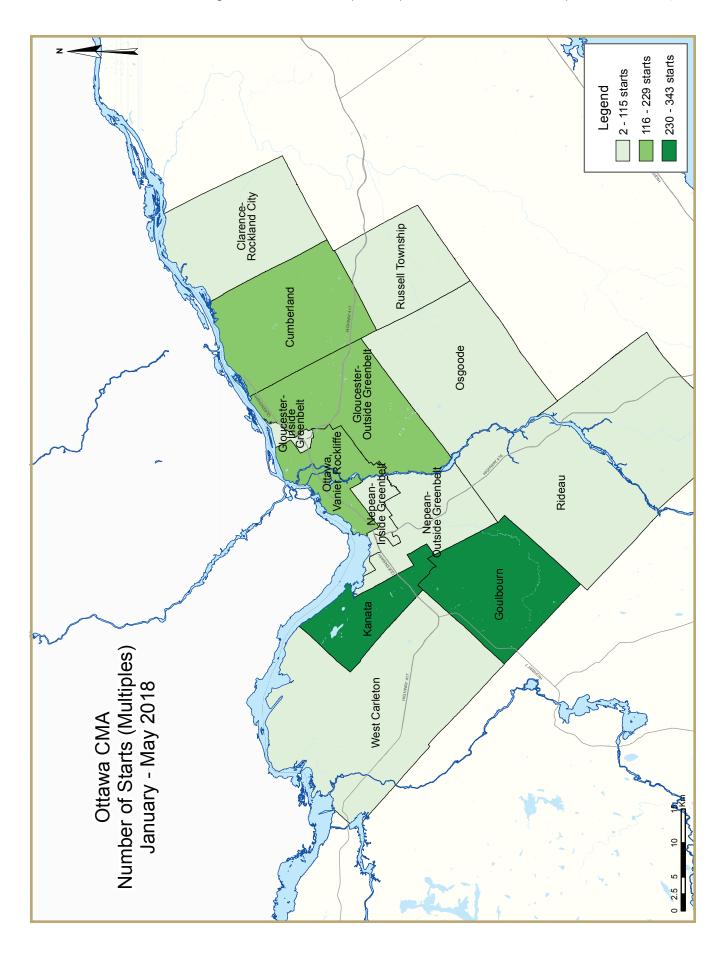

| Table 2.1: Starts by Submarket and by Dwelling Type |             |             |             |             |             |             |              |             |             |             |                   |  |
|-----------------------------------------------------|-------------|-------------|-------------|-------------|-------------|-------------|--------------|-------------|-------------|-------------|-------------------|--|
| January - May 2018                                  |             |             |             |             |             |             |              |             |             |             |                   |  |
|                                                     | Sing        | gle         | Semi        |             | Row         |             | Apt. & Other |             | Total       |             |                   |  |
| Submarket                                           | YTD<br>2018 | YTD<br>2017 | YTD<br>2018 | YTD<br>2017 | YTD<br>2018 | YTD<br>2017 | YTD<br>2018  | YTD<br>2017 | YTD<br>2018 | YTD<br>2017 | %<br>Change       |  |
| Ottawa City                                         | 706         | 584         | 112         | 73          | 600         | 474         | 523          | 1,150       | 1,941       | 2,281       | -14.9             |  |
| Ottawa, Vanier, Rockcliffe                          | 32          | 70          | 64          | 27          | 26          | 22          | 102          | 936         | 224         | 1,055       | -78.8             |  |
| Nepean inside greenbelt                             | 4           | 4           | 4           | 0           | 9           | 0           | 0            | 0           | 17          | 4           | **                |  |
| Nepean outside greenbelt                            | 74          | 131         | 4           | 6           | 77          | 77          | 24           | 32          | 179         | 246         | -27.2             |  |
| Gloucester inside greenbelt                         | 0           | 0           | 2           | 0           | 0           | 0           | 0            | 22          | 2           | 22          | -90.9             |  |
| Gloucester outside greenbelt                        | 121         | 115         | 2           | 8           | 123         | 113         | 12           | 24          | 258         | 260         | -0.8              |  |
| Kanata                                              | 106         | 107         | 4           | 2           | 110         | 6           | 182          | 93          | 402         | 208         | 93.3              |  |
| Cumberland                                          | 88          | 32          | 2           | 10          | 134         | 175         | 0            | 12          | 224         | 229         | -2.2              |  |
| Goulbourn                                           | 136         | 60          | 22          | 16          | 118         | 71          | 203          | 24          | 479         | 171         | 180.1             |  |
| West Carleton                                       | 13          | 8           | 2           | 0           | 0           | 4           | 0            | 0           | 15          | 12          | 25.0              |  |
| Rideau                                              | 105         | 44          | 4           | 2           | 3           | 6           | 0            | 7           | 112         | 59          | 89.8              |  |
| Osgoode                                             | 27          | 13          | 2           | 2           | 0           | 0           | 0            | 0           | 29          | 15          | 93.3              |  |
| Clarence-Rockland City                              | 38          | 18          | 2           | 4           | 4           | 12          | 0            | 44          | 44          | 78          | -43.6             |  |
| Russell Township                                    | 29          | 27          | 4           | 8           | 0           | 4           | 0            | 35          | 33          | 74          | -55. <del>4</del> |  |
| Ottawa-Gatineau CMA<br>(Ontario Portion)            | 773         | 629         | 118         | 85          | 604         | 490         | 523          | 1,229       | 2,018       | 2,433       | -17.1             |  |