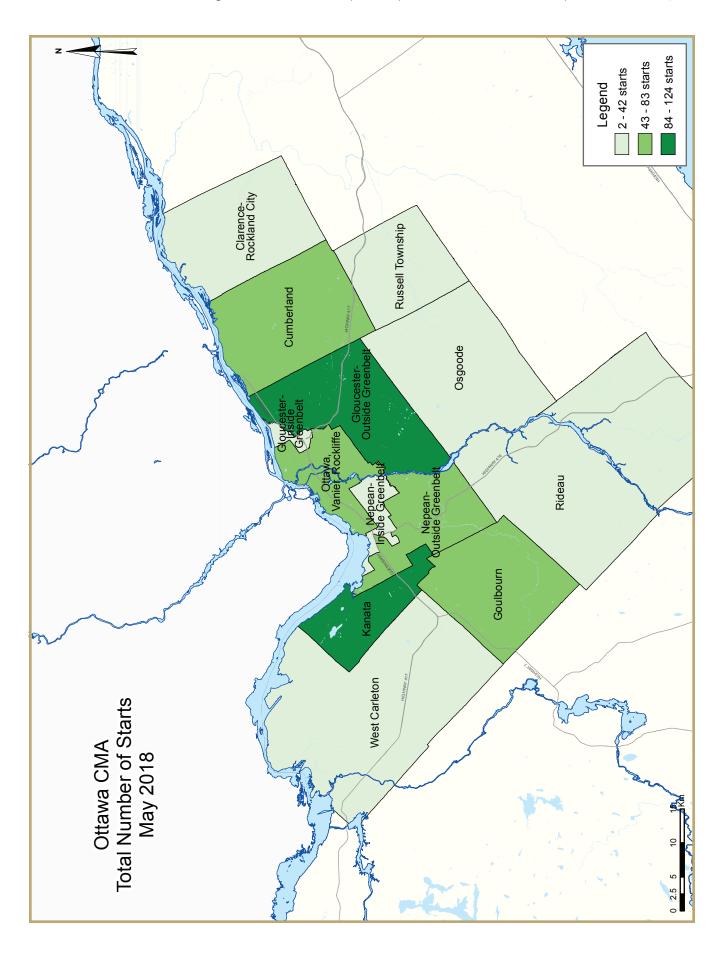

|                                          | Table 2: Starts by Submarket and by Dwelling Type |             |             |             |             |             |              |             |             |             |             |  |
|------------------------------------------|---------------------------------------------------|-------------|-------------|-------------|-------------|-------------|--------------|-------------|-------------|-------------|-------------|--|
| May 2018                                 |                                                   |             |             |             |             |             |              |             |             |             |             |  |
|                                          | Sing                                              | gle         | Semi        |             | Row         |             | Apt. & Other |             | Total       |             |             |  |
| Submarket                                | May<br>2018                                       | May<br>2017 | May<br>2018 | May<br>2017 | May<br>2018 | May<br>2017 | May<br>2018  | May<br>2017 | May<br>2018 | May<br>2017 | %<br>Change |  |
| Ottawa City                              | 217                                               | 170         | 18          | 16          | 219         | 120         | 68           | 250         | 522         | 556         | -6.1        |  |
| Ottawa, Vanier, Rockcliffe               | 8                                                 | 19          | 10          | 6           | 0           | 10          | 30           | 204         | 48          | 239         | -79.9       |  |
| Nepean inside greenbelt                  | 4                                                 | 2           | 2           | 0           | 9           | 0           | 0            | 0           | 15          | 2           | **          |  |
| Nepean outside greenbelt                 | 15                                                | 47          | 0           | 2           | 55          | 17          | 12           | 32          | 82          | 98          | -16.3       |  |
| Gloucester inside greenbelt              | 0                                                 | 0           | 2           | 0           | 0           | 0           | 0            | 0           | 2           | 0           | n/a         |  |
| Gloucester outside greenbelt             | 58                                                | 17          | 0           | 2           | 54          | 43          | 12           | 0           | 124         | 62          | 100.0       |  |
| Kanata                                   | 24                                                | 34          | 0           | 0           | 53          | 0           | 14           | 14          | 91          | 48          | 89.6        |  |
| Cumberland                               | 24                                                | - 11        | 0           | 0           | 19          | 24          | 0            | 0           | 43          | 35          | 22.9        |  |
| Goulbourn                                | 37                                                | 20          | 4           | 6           | 29          | 22          | 0            | 0           | 70          | 48          | 45.8        |  |
| West Carleton                            | 3                                                 | 2           | 0           | 0           | 0           | 4           | 0            | 0           | 3           | 6           | -50.0       |  |
| Rideau                                   | 29                                                | - 11        | 0           | 0           | 0           | 0           | 0            | 0           | 29          | - 11        | 163.6       |  |
| Osgoode                                  | 15                                                | 7           | 0           | 0           | 0           | 0           | 0            | 0           | 15          | 7           | 114.3       |  |
| Clarence-Rockland City                   | 15                                                | 3           | 0           | 0           | 0           | 6           | 0            | 32          | 15          | 41          | -63.4       |  |
| Russell Township                         | 22                                                | 13          | 2           | 2           | 0           | 4           | 0            | 0           | 24          | 19          | 26.3        |  |
| Ottawa-Gatineau CMA<br>(Ontario Portion) | 254                                               | 186         | 20          | 18          | 219         | 130         | 68           | 282         | 561         | 616         | -8.9        |  |