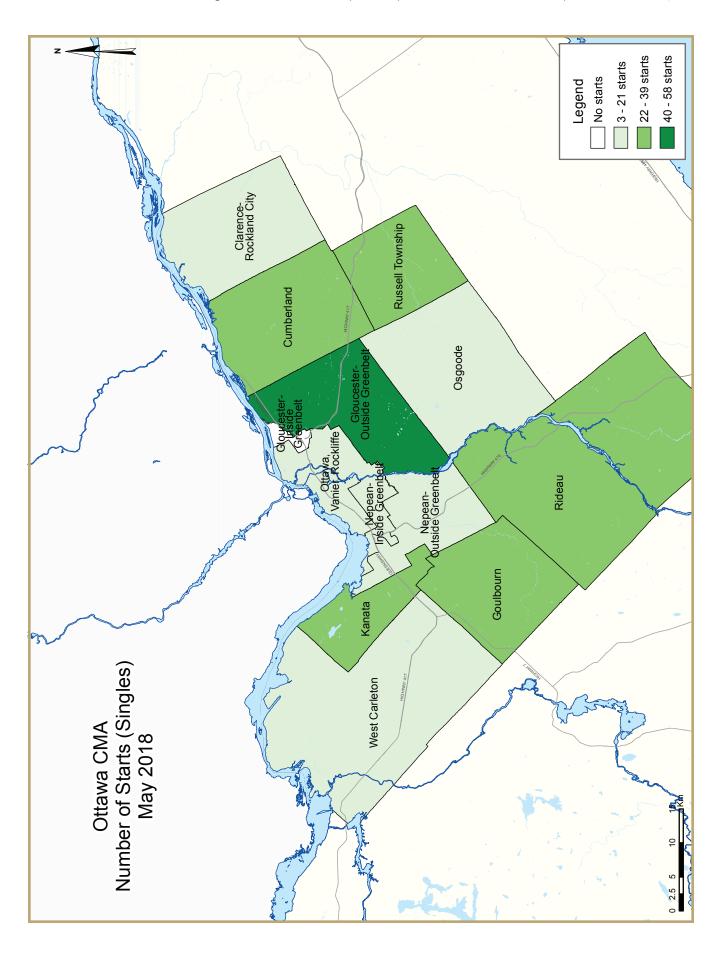

|                                          | Table 2: Starts by Submarket and by Dwelling Type |             |             |             |             |             |              |             |             |             |             |  |
|------------------------------------------|---------------------------------------------------|-------------|-------------|-------------|-------------|-------------|--------------|-------------|-------------|-------------|-------------|--|
| May 2018                                 |                                                   |             |             |             |             |             |              |             |             |             |             |  |
|                                          | Sing                                              | gle         | Semi        |             | Row         |             | Apt. & Other |             | Total       |             |             |  |
| Submarket                                | May<br>2018                                       | May<br>2017 | May<br>2018 | May<br>2017 | May<br>2018 | May<br>2017 | May<br>2018  | May<br>2017 | May<br>2018 | May<br>2017 | %<br>Change |  |
| Ottawa City                              | 217                                               | 170         | 18          | 16          | 219         | 120         | 68           | 250         | 522         | 556         | -6.1        |  |
| Ottawa, Vanier, Rockcliffe               | 8                                                 | 19          | 10          | 6           | 0           | 10          | 30           | 204         | 48          | 239         | -79.9       |  |
| Nepean inside greenbelt                  | 4                                                 | 2           | 2           | 0           | 9           | 0           | 0            | 0           | 15          | 2           | **          |  |
| Nepean outside greenbelt                 | 15                                                | 47          | 0           | 2           | 55          | 17          | 12           | 32          | 82          | 98          | -16.3       |  |
| Gloucester inside greenbelt              | 0                                                 | 0           | 2           | 0           | 0           | 0           | 0            | 0           | 2           | 0           | n/a         |  |
| Gloucester outside greenbelt             | 58                                                | 17          | 0           | 2           | 54          | 43          | 12           | 0           | 124         | 62          | 100.0       |  |
| Kanata                                   | 24                                                | 34          | 0           | 0           | 53          | 0           | 14           | 14          | 91          | 48          | 89.6        |  |
| Cumberland                               | 24                                                | - 11        | 0           | 0           | 19          | 24          | 0            | 0           | 43          | 35          | 22.9        |  |
| Goulbourn                                | 37                                                | 20          | 4           | 6           | 29          | 22          | 0            | 0           | 70          | 48          | 45.8        |  |
| West Carleton                            | 3                                                 | 2           | 0           | 0           | 0           | 4           | 0            | 0           | 3           | 6           | -50.0       |  |
| Rideau                                   | 29                                                | - 11        | 0           | 0           | 0           | 0           | 0            | 0           | 29          | - 11        | 163.6       |  |
| Osgoode                                  | 15                                                | 7           | 0           | 0           | 0           | 0           | 0            | 0           | 15          | 7           | 114.3       |  |
| Clarence-Rockland City                   | 15                                                | 3           | 0           | 0           | 0           | 6           | 0            | 32          | 15          | 41          | -63.4       |  |
| Russell Township                         | 22                                                | 13          | 2           | 2           | 0           | 4           | 0            | 0           | 24          | 19          | 26.3        |  |
| Ottawa-Gatineau CMA<br>(Ontario Portion) | 254                                               | 186         | 20          | 18          | 219         | 130         | 68           | 282         | 561         | 616         | -8.9        |  |