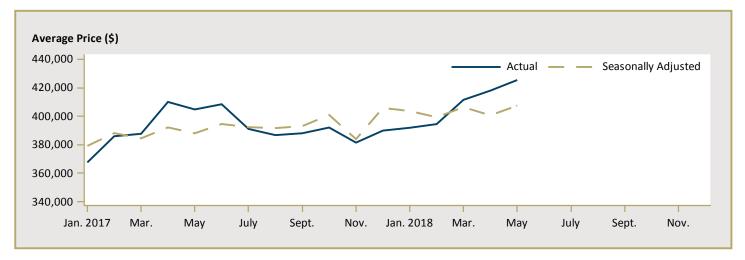

,011  | -        | n/a      |  |  |  |  |  |  |  |
| Osgoode                                                         | -        | -        | n/a      | -        | -        | n/a      |  |  |  |  |  |  |  |
| Clarence-Rockland City                                          | 404,393  | 389,915  | 3.7      | 401,054  | 350,017  | 14.6     |  |  |  |  |  |  |  |
| Russell Township                                                | 387,650  | 366,725  | 5.7      | 399,788  | 381,484  | 4.8      |  |  |  |  |  |  |  |
| Ottawa-Gatineau CMA<br>(Ontario Portion)                        | 525,368  | 495,897  | 5.9      | 550,880  | 505,102  | 9.1      |  |  |  |  |  |  |  |

Source: CMHC (Market Absorption Survey)

Figure 5.1: MLS® Residential Average Price for Ottawa- Gatineau CMA (Ontario Portion)



Figure 5.2: MLS® Residential Sales for Ottawa- Gatineau CMA (Ontario Portion)



Figure 5.3: MLS® Residential Sales- to- New Listings Ratio for Ottawa- Gatineau CMA (Ontario Portion)



MLS® is a registered trademark of the Canadian Real Estate Association (CREA).

Source: CREA / Haver Analytics

|      |           |                           | 1                              | Table 6 | : Economi                                     | c Indicat                                            | ors                                                |                             |                              |                                    |  |  |
|------|-----------|---------------------------|--------------------------------|---------|-----------------------------------------------|---------