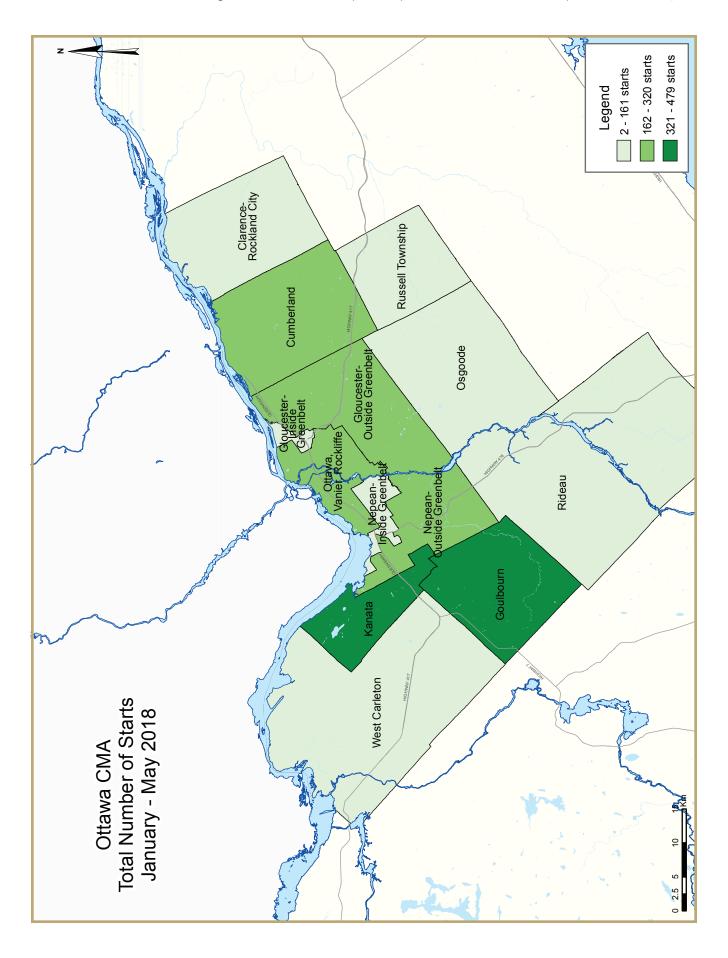

| Table 2.1: Starts by Submarket and by Dwelling Type |             |             |             |             |             |             |              |             |             |             |                   |  |
|-----------------------------------------------------|-------------|-------------|-------------|-------------|-------------|-------------|--------------|-------------|-------------|-------------|-------------------|--|
| January - May 2018                                  |             |             |             |             |             |             |              |             |             |             |                   |  |
|                                                     | Sing        | gle         | Semi        |             | Row         |             | Apt. & Other |             | Total       |             |                   |  |
| Submarket                                           | YTD<br>2018 | YTD<br>2017 | YTD<br>2018 | YTD<br>2017 | YTD<br>2018 | YTD<br>2017 | YTD<br>2018  | YTD<br>2017 | YTD<br>2018 | YTD<br>2017 | %<br>Change       |  |
| Ottawa City                                         | 706         | 584         | 112         | 73          | 600         | 474         | 523          | 1,150       | 1,941       | 2,281       | -14.9             |  |
| Ottawa, Vanier, Rockcliffe                          | 32          | 70          | 64          | 27          | 26          | 22          | 102          | 936         | 224         | 1,055       | -78.8             |  |
| Nepean inside greenbelt                             | 4           | 4           | 4           | 0           | 9           | 0           | 0            | 0           | 17          | 4           | **                |  |
| Nepean outside greenbelt                            | 74          | 131         | 4           | 6           | 77          | 77          | 24           | 32          | 179         | 246         | -27.2             |  |
| Gloucester inside greenbelt                         | 0           | 0           | 2           | 0           | 0           | 0           | 0            | 22          | 2           | 22          | -90.9             |  |
| Gloucester outside greenbelt                        | 121         | 115         | 2           | 8           | 123         | 113         | 12           | 24          | 258         | 260         | -0.8              |  |
| Kanata                                              | 106         | 107         | 4           | 2           | 110         | 6           | 182          | 93          | 402         | 208         | 93.3              |  |
| Cumberland                                          | 88          | 32          | 2           | 10          | 134         | 175         | 0            | 12          | 224         | 229         | -2.2              |  |
| Goulbourn                                           | 136         | 60          | 22          | 16          | 118         | 71          | 203          | 24          | 479         | 171         | 180.1             |  |
| West Carleton                                       | 13          | 8           | 2           | 0           | 0           | 4           | 0            | 0           | 15          | 12          | 25.0              |  |
| Rideau                                              | 105         | 44          | 4           | 2           | 3           | 6           | 0            | 7           | 112         | 59          | 89.8              |  |
| Osgoode                                             | 27          | 13          | 2           | 2           | 0           | 0           | 0            | 0           | 29          | 15          | 93.3              |  |
| Clarence-Rockland City                              | 38          | 18          | 2           | 4           | 4           | 12          | 0            | 44          | 44          | 78          | -43.6             |  |
| Russell Township                                    | 29          | 27          | 4           | 8           | 0           | 4           | 0            | 35          | 33          | 74          | -55. <del>4</del> |  |
| Ottawa-Gatineau CMA<br>(Ontario Portion)            | 773         | 629         | 118         | 85          | 604         | 490         | 523          | 1,229       | 2,018       | 2,433       | -17.1             |  |