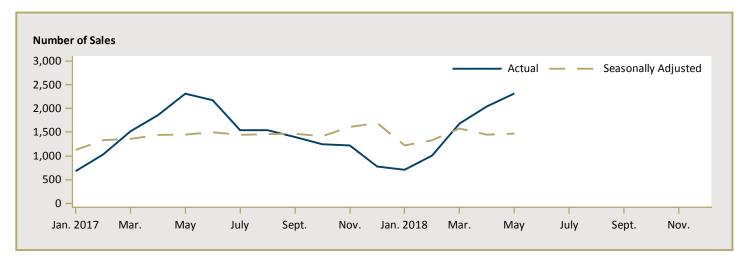

| -        | -        | n/a      | -        | -        | n/a      |  |  |  |  |  |  |  |
| Clarence-Rockland City                                          | 404,393  | 389,915  | 3.7      | 401,054  | 350,017  | 14.6     |  |  |  |  |  |  |  |
| Russell Township                                                | 387,650  | 366,725  | 5.7      | 399,788  | 381,484  | 4.8      |  |  |  |  |  |  |  |
| Ottawa-Gatineau CMA<br>(Ontario Portion)                        | 525,368  | 495,897  | 5.9      | 550,880  | 505,102  | 9.1      |  |  |  |  |  |  |  |

Source: CMHC (Market Absorption Survey)

Figure 5.1: MLS® Residential Average Price for Ottawa- Gatineau CMA (Ontario Portion)



Figure 5.2: MLS® Residential Sales for Ottawa- Gatineau CMA (Ontario Portion)



Figure 5.3: MLS® Residential Sales- to- New Listings Ratio for Ottawa- Gatineau CMA (Ontario Portion)



MLS® is a registered trademark of the Canadian Real Estate Association (CREA).

Source: CREA / Haver Analytics

|      |           |                           | 1                              | Table 6 | : Economi                                     | c Indicat                                            | ors                                                |                             |                              |                                    |  |  |
|------|-----------|---------------------------|--------------------------------|---------|-----------------------------------------------|------------------------------------------------------|-----------------------------------