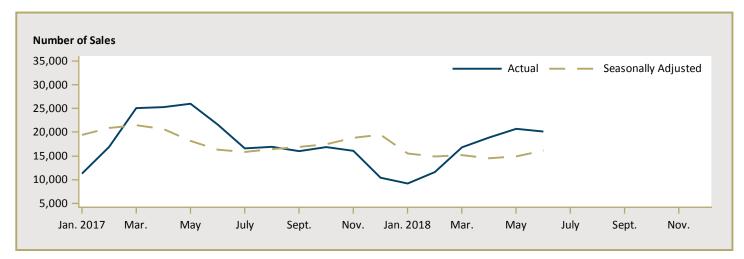

#### Available in ALL reports:

- I Housing Starts (SAAR and Trend)
- 1.1 Housing Activity Summary of Region
- 2 Starts by Submarket and by Dwelling Type Current Quarter
- 2.1 Starts by Submarket and by Dwelling Type Year-to-Date
- 3 Completions by Submarket and by Dwelling Type Current Quarter
- 3.1 Completions by Submarket and by Dwelling Type Year-to-Date
- 4 Absorbed Single-Detached Units by Price Range
- 5 MLS® Residential Activity
- 6 Economic Indicators
- 6.1 Growth of Economic Indicators