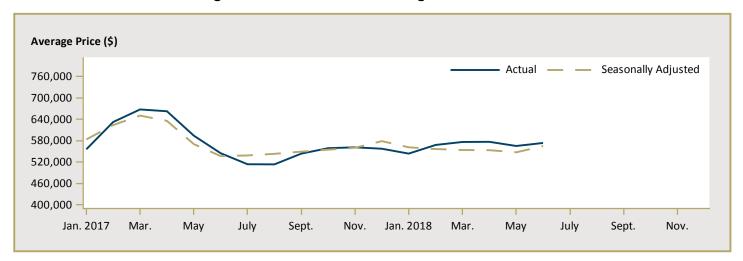

#### Available in ALL reports:

- I Housing Starts (SAAR and Trend)
- 1.1 Housing Activity Summary of Region
- 2 Starts by Submarket and by Dwelling Type Current Quarter
- 2.1 Starts by Submarket and by Dwelling Type Year-to-Date
- 3 Completions by Submarket and by Dwelling Type Current Quarter
- 3.1 Completions by Submarket and by Dwelling Type Year-to-Date
- 4 Absorbed Single-Detached Units by Price Range
- 5 MLS® Residential Activity
- 6 Economic Indicators
- 6.1 Growth of Economic Indicators