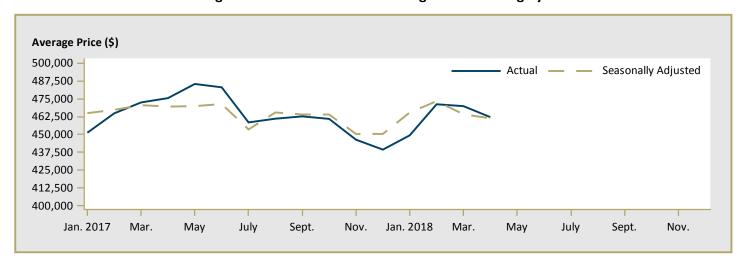

| -         | n/a  |  |  |  |  |  |  |
| Rocky View County                                                   | 1,031,130                                                       | 1,178,445            | -12.5 | 1,068,557 | 1,047,261 | 2.0  |  |  |  |  |  |  |
| First Nations                                                       | -                                                               | -                    | n/a   | -         | -         | n/a  |  |  |  |  |  |  |
| Calgary CMA                                                         | 658,356                                                         | 653,831              | 0.7   | 660,770   | 667,716   | -1.0 |  |  |  |  |  |  |

Source: CMHC (Market Absorption Survey)

Figure 5.1: MLS® Residential Average Price for Calgary



Figure 5.2: MLS® Residential Sales for Calgary



Figure 5.3: MLS® Residential Sales- to- New Listings Ratio for Calgary



MLS® is a registered trademark of the Canadian Real Estate Association (CREA).

Source: CREA / Haver Analytics

|      |           |              | T                                    | able 6:         | Economic        | Indica       | tors                  |              |               |                   |  |
|------|-----------|--------------|--------------------------------------|-----------------|-----------------|--------------|-----------------------|--------------|---------------|-------------------|--|
|      |           |              |                                      |                 | April 201       | 8            |                       |