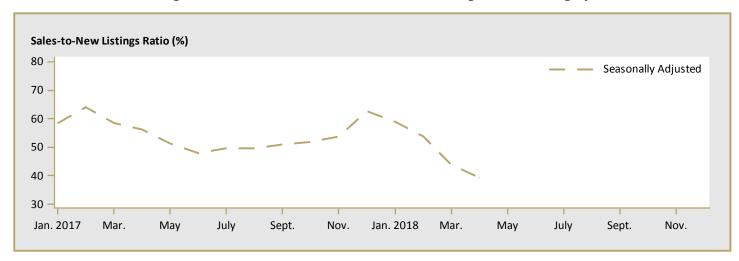

1,130                                                       | 1,178,445            | -12.5 | 1,068,557 | 1,047,261 | 2.0  |  |  |  |  |  |  |
| First Nations                                                       | -                                                               | -                    | n/a   | -         | -         | n/a  |  |  |  |  |  |  |
| Calgary CMA                                                         | 658,356                                                         | 653,831              | 0.7   | 660,770   | 667,716   | -1.0 |  |  |  |  |  |  |

Source: CMHC (Market Absorption Survey)

Figure 5.1: MLS® Residential Average Price for Calgary



Figure 5.2: MLS® Residential Sales for Calgary



Figure 5.3: MLS® Residential Sales- to- New Listings Ratio for Calgary



MLS® is a registered trademark of the Canadian Real Estate Association (CREA).

Source: CREA / Haver Analytics

|      |           |              | T                                    | able 6:         | Economic        | Indica       | tors                  |              |               |                   |  |
|------|-----------|--------------|--------------------------------------|-----------------|-----------------|--------------|-----------------------|--------------|---------------|-------------------|--|
|      |           |              |                                      |                 | April 201       | 8            |                       |              |               |                   |  |
|      |           | Inte         | rest Rates                           |