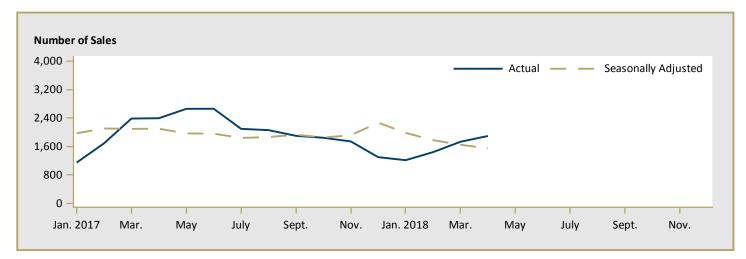

Rocky View County                                                   | 1,031,130                                                       | 1,178,445            | -12.5 | 1,068,557 | 1,047,261 | 2.0  |  |  |  |  |  |  |
| First Nations                                                       | -                                                               | -                    | n/a   | -         | -         | n/a  |  |  |  |  |  |  |
| Calgary CMA                                                         | 658,356                                                         | 653,831              | 0.7   | 660,770   | 667,716   | -1.0 |  |  |  |  |  |  |

Source: CMHC (Market Absorption Survey)

Figure 5.1: MLS® Residential Average Price for Calgary



Figure 5.2: MLS® Residential Sales for Calgary



Figure 5.3: MLS® Residential Sales- to- New Listings Ratio for Calgary



MLS® is a registered trademark of the Canadian Real Estate Association (CREA).

Source: CREA / Haver Analytics

|      |           |              | T                                    | able 6:         | Economic        | Indica       | tors                  |              |               |                   |  |
|------|-----------|--------------|--------------------------------------|-----------------|-----------------|--------------|-----------------------|--------------|---------------|-------------------|--|
|      |           |              |                                      |                 | April 201       | 8            |                       |              |               |                   |  |