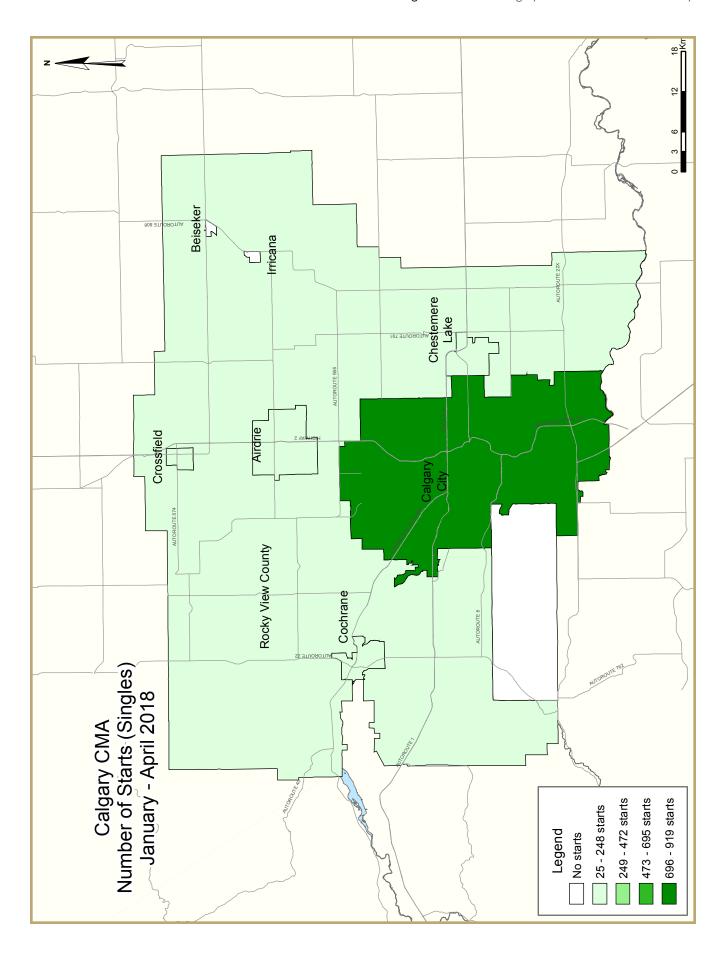

| Table 2.1: Starts by Submarket and by Dwelling Type |       |                  |      |      |      |      |        |       |       |       |        |  |
|-----------------------------------------------------|-------|------------------|------|------|------|------|--------|-------|-------|-------|--------|--|
| January - April 2018                                |       |                  |      |      |      |      |        |       |       |       |        |  |
|                                                     | Sin   | gle              | Se   | mi   | Ro   | w    | Apt. & | Other |       | Total |        |  |
| Submarket                                           | YTD   | YTD              | YTD  | YTD  | YTD  | YTD  | YTD    | YTD   | YTD   | YTD   | %      |  |
|                                                     | 2018  | 2017             | 2018 | 2017 | 2018 | 2017 | 2018   | 2017  | 2018  | 2017  | Change |  |
| Calgary City                                        | 919   | 880              | 260  | 238  | 280  | 316  | 1,244  | 1,124 | 2,703 | 2,558 | 5.7    |  |
| Airdrie                                             | 128   | 1 <del>4</del> 7 | 42   | 54   | 87   | 58   | 0      | 0     | 257   | 259   | -0.8   |  |
| Beiseker                                            | 0     | 0                | 0    | 0    | 0    | 0    | 0      | 0     | 0     | 0     | n/a    |  |
| Chestermere Lake                                    | 35    | 24               | 0    | 10   | 0    | 0    | 0      | 0     | 35    | 34    | 2.9    |  |
| Cochrane                                            | 94    | 74               | 42   | 36   | 18   | 53   | 12     | 87    | 166   | 250   | -33.6  |  |
| Crossfield                                          | 25    | 29               | 2    | 0    | 0    | 0    | 0      | 0     | 27    | 29    | -6.9   |  |
| Irricana                                            | 0     | 0                | 0    | 0    | 0    | 0    | 0      | 0     | 0     | 0     | n/a    |  |
| Rocky View County                                   | 67    | 48               | 6    | 0    | 0    | 0    | 2      | 0     | 75    | 48    | 56.3   |  |
| First Nations                                       | 0     | 0                | 0    | 0    | 0    | 0    | 0      | 0     | 0     | 0     | n/a    |  |
| Calgary CMA                                         | 1,268 | 1,202            | 352  | 338  | 385  | 427  | 1,258  | 1,211 | 3,263 | 3,178 | 2.7    |  |