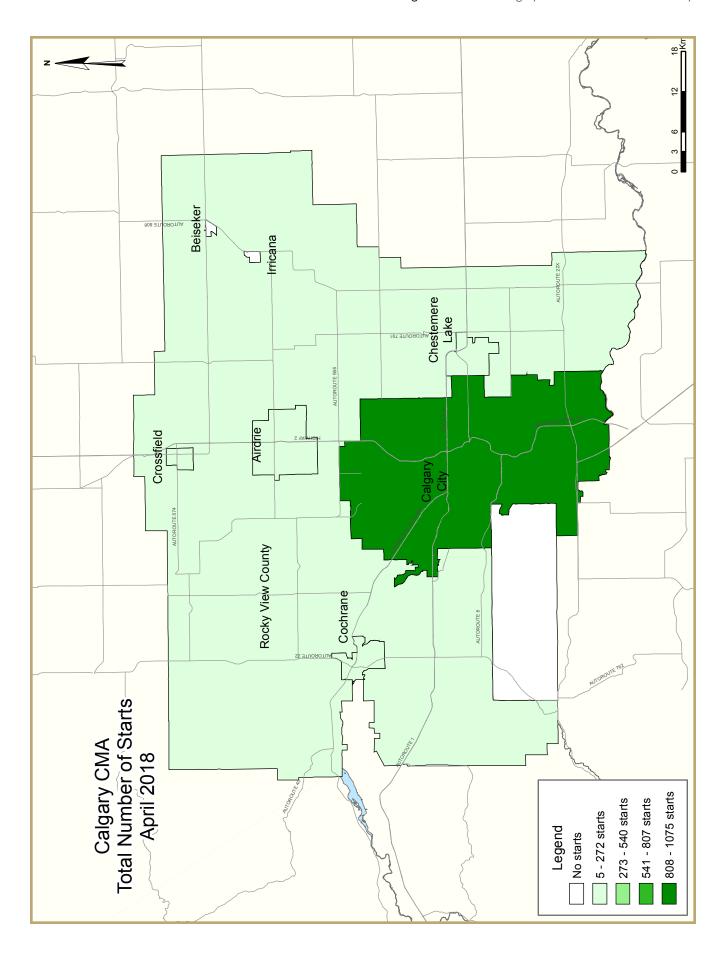

| Table 2: Starts by Submarket and by Dwelling Type |       |       |       |       |       |       |        |       |       |       |        |  |
|---------------------------------------------------|-------|-------|-------|-------|-------|-------|--------|-------|-------|-------|--------|--|
| April 2018                                        |       |       |       |       |       |       |        |       |       |       |        |  |
|                                                   | Sin   | gle   | Se    | mi    | Ro    | w     | Apt. & | Other |       | Total |        |  |
| Submarket                                         | April  | April | April | April | %      |  |
|                                                   | 2018  | 2017  | 2018  | 2017  | 2018  | 2017  | 2018   | 2017  | 2018  | 2017  | Change |  |
| Calgary City                                      | 257   | 278   | 84    | 78    | 46    | 122   | 688    | 431   | 1,075 | 909   | 18.3   |  |
| Airdrie                                           | 42    | 59    | 14    | 16    | 16    | 7     | 0      | 0     | 72    | 82    | -12.2  |  |
| Beiseker                                          | 0     | 0     | 0     | 0     | 0     | 0     | 0      | 0     | 0     | 0     | n/a    |  |
| Chestermere Lake                                  | 10    | 17    | 0     | 4     | 0     | 0     | 0      | 0     | 10    | 21    | -52.4  |  |
| Cochrane                                          | 17    | 26    | 6     | 16    | 4     | 23    | 0      | 0     | 27    | 65    | -58.5  |  |
| Crossfield                                        | 5     | 8     | 0     | 0     | 0     | 0     | 0      | 0     | 5     | 8     | -37.5  |  |
| Irricana                                          | 0     | 0     | 0     | 0     | 0     | 0     | 0      | 0     | 0     | 0     | n/a    |  |
| Rocky View County                                 | 10    | 14    | 4     | 0     | 0     | 0     | 0      | 0     | 14    | 14    | 0.0    |  |
| First Nations                                     | 0     | 0     | 0     | 0     | 0     | 0     | 0      | 0     | 0     | 0     | n/a    |  |
| Calgary CMA                                       | 341   | 402   | 108   | 114   | 66    | 152   | 688    | 431   | 1,203 | 1,099 | 9.5    |  |