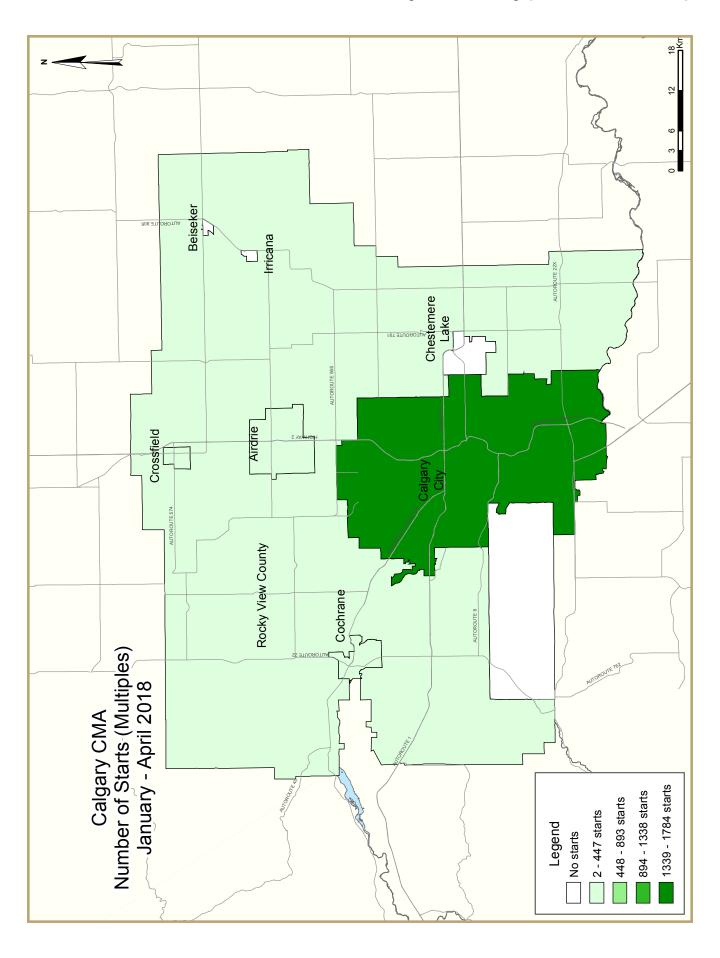

| Table 2.1: Starts by Submarket and by Dwelling Type |       |                  |      |      |      |      |        |       |       |       |        |  |
|-----------------------------------------------------|-------|------------------|------|------|------|------|--------|-------|-------|-------|--------|--|
| January - April 2018                                |       |                  |      |      |      |      |        |       |       |       |        |  |
|                                                     | Sin   | gle              | Se   | mi   | Ro   | w    | Apt. & | Other |       | Total |        |  |
| Submarket                                           | YTD   | YTD              | YTD  | YTD  | YTD  | YTD  | YTD    | YTD   | YTD   | YTD   | %      |  |
|                                                     | 2018  | 2017             | 2018 | 2017 | 2018 | 2017 | 2018   | 2017  | 2018  | 2017  | Change |  |
| Calgary City                                        | 919   | 880              | 260  | 238  | 280  | 316  | 1,244  | 1,124 | 2,703 | 2,558 | 5.7    |  |
| Airdrie                                             | 128   | 1 <del>4</del> 7 | 42   | 54   | 87   | 58   | 0      | 0     | 257   | 259   | -0.8   |  |
| Beiseker                                            | 0     | 0                | 0    | 0    | 0    | 0    | 0      | 0     | 0     | 0     | n/a    |  |
| Chestermere Lake                                    | 35    | 24               | 0    | 10   | 0    | 0    | 0      | 0     | 35    | 34    | 2.9    |  |
| Cochrane                                            | 94    | 74               | 42   | 36   | 18   | 53   | 12     | 87    | 166   | 250   | -33.6  |  |
| Crossfield                                          | 25    | 29               | 2    | 0    | 0    | 0    | 0      | 0     | 27    | 29    | -6.9   |  |
| Irricana                                            | 0     | 0                | 0    | 0    | 0    | 0    | 0      | 0     | 0     | 0     | n/a    |  |
| Rocky View County                                   | 67    | 48               | 6    | 0    | 0    | 0    | 2      | 0     | 75    | 48    | 56.3   |  |
| First Nations                                       | 0     | 0                | 0    | 0    | 0    | 0    | 0      | 0     | 0     | 0     | n/a    |  |
| Calgary CMA                                         | 1,268 | 1,202            | 352  | 338  | 385  | 427  | 1,258  | 1,211 | 3,263 | 3,178 | 2.7    |  |