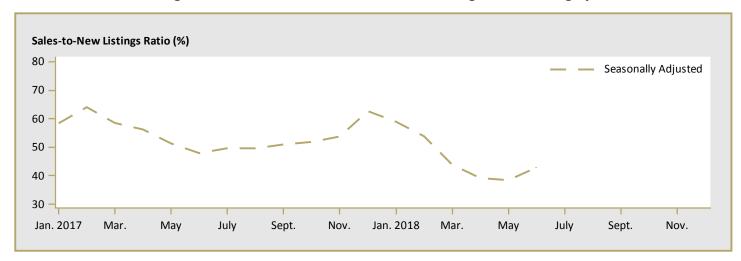

| 940,493                                                         | 831,477 | 13.1 | 1,045,585 | 986,925 | 5.9   |  |  |  |  |  |  |
| First Nations                                                     | -                                                               | -       | n/a  | -         | -       | n/a   |  |  |  |  |  |  |
| Calgary CMA                                                       | 676,384                                                         | 687,418 | -1.6 | 663,077   | 681,156 | -2.7  |  |  |  |  |  |  |

Source: CMHC (Market Absorption Survey)

Figure 5.1: MLS® Residential Average Price for Calgary



Figure 5.2: MLS® Residential Sales for Calgary



Figure 5.3: MLS® Residential Sales- to- New Listings Ratio for Calgary



MLS® is a registered trademark of the Canadian Real Estate Association (CREA).

Source: CREA / Haver Analytics

|      | Table 6: Economic Indicators |              |               |               |                 |              |                  |                       |               |                   |  |  |  |
|------|------------------------------|--------------|---------------|---------------|-----------------|--------------|------------------|-----------------------|---------------|-------------------|--|--|--|
|      |                              |              |               |               | June 2018       | 8            |                  |                       |               |                   |  |  |  |
|      |                              | Inte         | rest Ra