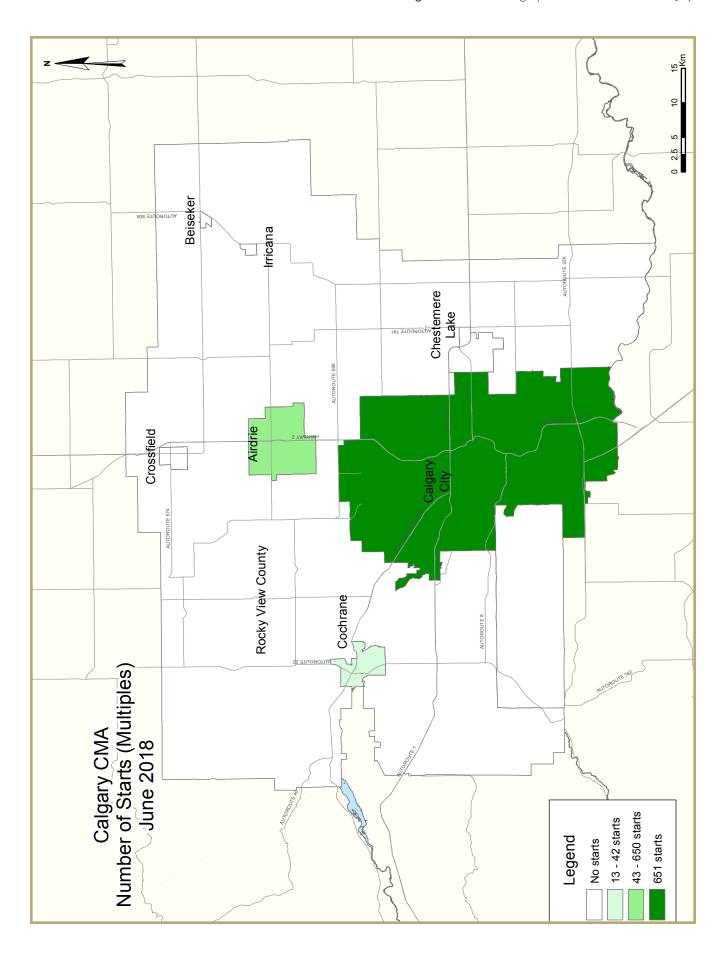

| Table 2: Starts by Submarket and by Dwelling Type |      |      |      |      |      |      |        |       |       |       |        |  |
|---------------------------------------------------|------|------|------|------|------|------|--------|-------|-------|-------|--------|--|
| June 2018                                         |      |      |      |      |      |      |        |       |       |       |        |  |
|                                                   | Sing | gle  | Sei  | ni   | Ro   | w    | Apt. & | Other |       |       |        |  |
| Submarket                                         | June   | June  | June  | June  | %      |  |
|                                                   | 2018 | 2017 | 2018 | 2017 | 2018 | 2017 | 2018   | 2017  | 2018  | 2017  | Change |  |
| Calgary City                                      | 238  | 347  | 112  | 116  | 40   | 123  | 499    | 640   | 889   | 1,226 | -27.5  |  |
| Airdrie                                           | 55   | 31   | 18   | 28   | 25   | 23   | 0      | 0     | 98    | 82    | 19.5   |  |
| Beiseker                                          | 0    | 0    | 0    | 0    | 0    | 0    | 0      | 0     | 0     | 0     | n/a    |  |
| Chestermere Lake                                  | 5    | 27   | 0    | 0    | 0    | 0    | 0      | 0     | 5     | 27    | -81.5  |  |
| Cochrane                                          | 25   | 23   | 6    | 8    | 7    | 5    | 0      | 0     | 38    | 36    | 5.6    |  |
| Crossfield                                        | 8    | 3    | 0    | 0    | 0    | 0    | 0      | 0     | 8     | 3     | 166.7  |  |
| Irricana                                          | - 1  | - 1  | 0    | 0    | 0    | 0    | 0      | 0     | - 1   | - 1   | 0.0    |  |
| Rocky View County                                 | 28   | 13   | 0    | 2    | 0    | 0    | 0      | 0     | 28    | 15    | 86.7   |  |
| First Nations                                     | 0    | 0    | 0    | 0    | 0    | 0    | 0      | 0     | 0     | 0     | n/a    |  |
| Calgary CMA                                       | 360  | 445  | 136  | 154  | 72   | 151  | 499    | 640   | 1,067 | 1,390 | -23.2  |  |