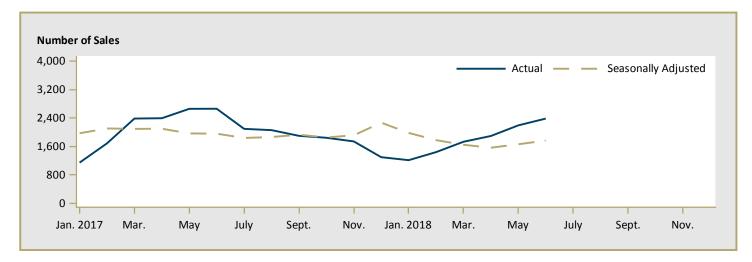

-         | -       | n/a   |  |  |  |  |  |  |
| Rocky View County                                                 | 940,493                                                         | 831,477 | 13.1 | 1,045,585 | 986,925 | 5.9   |  |  |  |  |  |  |
| First Nations                                                     | -                                                               | -       | n/a  | -         | -       | n/a   |  |  |  |  |  |  |
| Calgary CMA                                                       | 676,384                                                         | 687,418 | -1.6 | 663,077   | 681,156 | -2.7  |  |  |  |  |  |  |

Source: CMHC (Market Absorption Survey)

Figure 5.1: MLS® Residential Average Price for Calgary



Figure 5.2: MLS® Residential Sales for Calgary



Figure 5.3: MLS® Residential Sales- to- New Listings Ratio for Calgary



MLS® is a registered trademark of the Canadian Real Estate Association (CREA).

Source: CREA / Haver Analytics

|      | Table 6: Economic Indicators |              |               |               |                 |              |                  |                       |               |                   |  |  |  |
|------|------------------------------|--------------|---------------|---------------|-----------------|--------------|------------------|-----------------------|---------------|-------------------|--|--|--|
|      |                              |              |               |               | June 2018       | 8            |                  |                       |               |