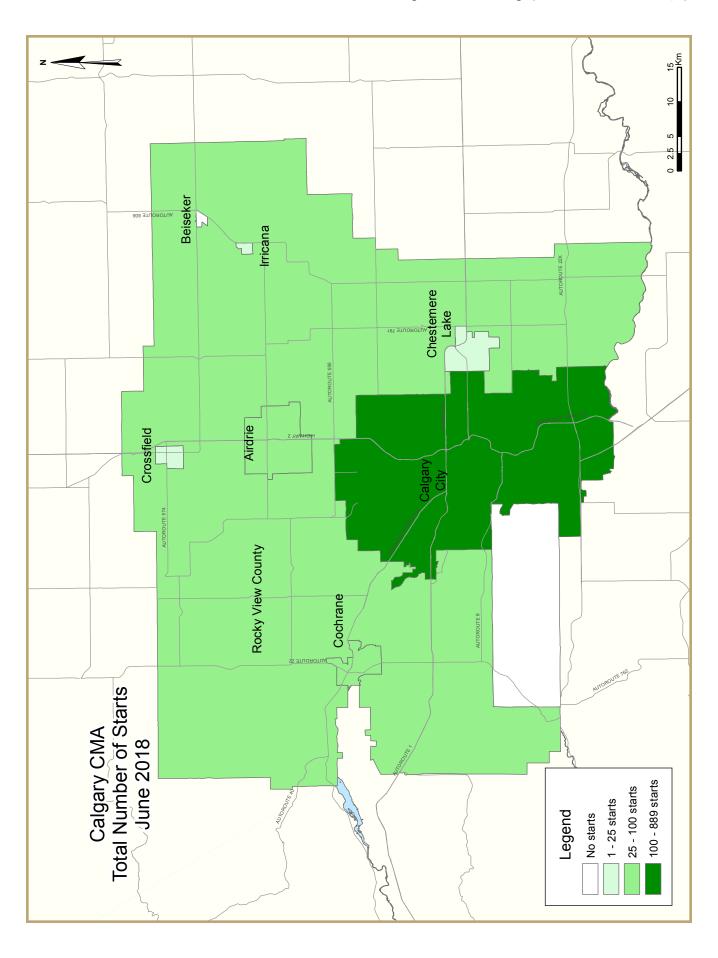

| Table 2: Starts by Submarket and by Dwelling Type |      |      |      |      |      |      |        |       |       |       |        |  |
|---------------------------------------------------|------|------|------|------|------|------|--------|-------|-------|-------|--------|--|
| June 2018                                         |      |      |      |      |      |      |        |       |       |       |        |  |
|                                                   | Sing | gle  | Sei  | ni   | Ro   | w    | Apt. & | Other |       |       |        |  |
| Submarket                                         | June   | June  | June  | June  | %      |  |
|                                                   | 2018 | 2017 | 2018 | 2017 | 2018 | 2017 | 2018   | 2017  | 2018  | 2017  | Change |  |
| Calgary City                                      | 238  | 347  | 112  | 116  | 40   | 123  | 499    | 640   | 889   | 1,226 | -27.5  |  |
| Airdrie                                           | 55   | 31   | 18   | 28   | 25   | 23   | 0      | 0     | 98    | 82    | 19.5   |  |
| Beiseker                                          | 0    | 0    | 0    | 0    | 0    | 0    | 0      | 0     | 0     | 0     | n/a    |  |
| Chestermere Lake                                  | 5    | 27   | 0    | 0    | 0    | 0    | 0      | 0     | 5     | 27    | -81.5  |  |
| Cochrane                                          | 25   | 23   | 6    | 8    | 7    | 5    | 0      | 0     | 38    | 36    | 5.6    |  |
| Crossfield                                        | 8    | 3    | 0    | 0    | 0    | 0    | 0      | 0     | 8     | 3     | 166.7  |  |
| Irricana                                          | - 1  | - 1  | 0    | 0    | 0    | 0    | 0      | 0     | - 1   | - 1   | 0.0    |  |
| Rocky View County                                 | 28   | 13   | 0    | 2    | 0    | 0    | 0      | 0     | 28    | 15    | 86.7   |  |
| First Nations                                     | 0    | 0    | 0    | 0    | 0    | 0    | 0      | 0     | 0     | 0     | n/a    |  |
| Calgary CMA                                       | 360  | 445  | 136  | 154  | 72   | 151  | 499    | 640   | 1,067 | 1,390 | -23.2  |  |