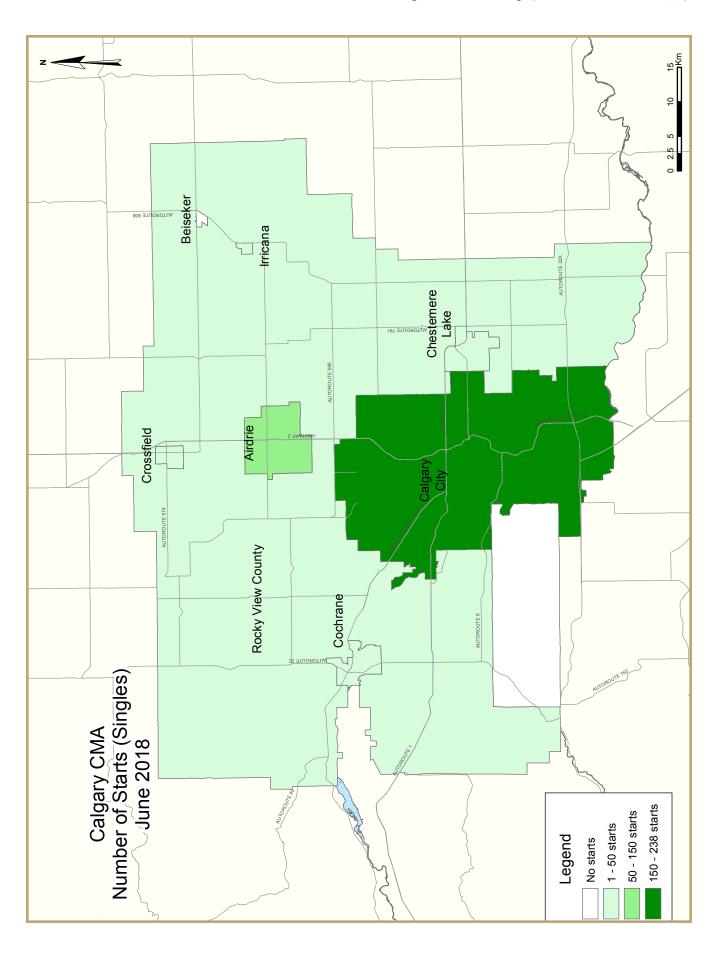

| Table 2: Starts by Submarket and by Dwelling Type |      |      |      |      |      |      |        |       |       |       |        |  |
|---------------------------------------------------|------|------|------|------|------|------|--------|-------|-------|-------|--------|--|
| June 2018                                         |      |      |      |      |      |      |        |       |       |       |        |  |
|                                                   | Sing | gle  | Sei  | ni   | Ro   | w    | Apt. & | Other |       |       |        |  |
| Submarket                                         | June   | June  | June  | June  | %      |  |
|                                                   | 2018 | 2017 | 2018 | 2017 | 2018 | 2017 | 2018   | 2017  | 2018  | 2017  | Change |  |
| Calgary City                                      | 238  | 347  | 112  | 116  | 40   | 123  | 499    | 640   | 889   | 1,226 | -27.5  |  |
| Airdrie                                           | 55   | 31   | 18   | 28   | 25   | 23   | 0      | 0     | 98    | 82    | 19.5   |  |
| Beiseker                                          | 0    | 0    | 0    | 0    | 0    | 0    | 0      | 0     | 0     | 0     | n/a    |  |
| Chestermere Lake                                  | 5    | 27   | 0    | 0    | 0    | 0    | 0      | 0     | 5     | 27    | -81.5  |  |
| Cochrane                                          | 25   | 23   | 6    | 8    | 7    | 5    | 0      | 0     | 38    | 36    | 5.6    |  |
| Crossfield                                        | 8    | 3    | 0    | 0    | 0    | 0    | 0      | 0     | 8     | 3     | 166.7  |  |
| Irricana                                          | - 1  | - 1  | 0    | 0    | 0    | 0    | 0      | 0     | - 1   | - 1   | 0.0    |  |
| Rocky View County                                 | 28   | 13   | 0    | 2    | 0    | 0    | 0      | 0     | 28    | 15    | 86.7   |  |
| First Nations                                     | 0    | 0    | 0    | 0    | 0    | 0    | 0      | 0     | 0     | 0     | n/a    |  |
| Calgary CMA                                       | 360  | 445  | 136  | 154  | 72   | 151  | 499    | 640   | 1,067 | 1,390 | -23.2  |  |