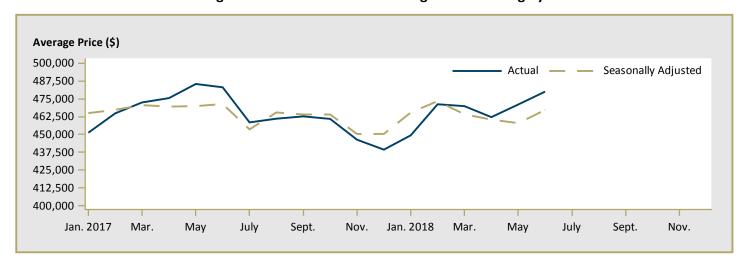

| -       | n/a  | -         | -       | n/a   |  |  |  |  |  |  |
| Rocky View County                                                 | 940,493                                                         | 831,477 | 13.1 | 1,045,585 | 986,925 | 5.9   |  |  |  |  |  |  |
| First Nations                                                     | -                                                               | -       | n/a  | -         | -       | n/a   |  |  |  |  |  |  |
| Calgary CMA                                                       | 676,384                                                         | 687,418 | -1.6 | 663,077   | 681,156 | -2.7  |  |  |  |  |  |  |

Source: CMHC (Market Absorption Survey)

Figure 5.1: MLS® Residential Average Price for Calgary



Figure 5.2: MLS® Residential Sales for Calgary



Figure 5.3: MLS® Residential Sales- to- New Listings Ratio for Calgary



MLS® is a registered trademark of the Canadian Real Estate Association (CREA).

Source: CREA / Haver Analytics

|      | Table 6: Economic Indicators |              |               |               |                 |              |                  |                       |               |                   |  |  |  |
|------|------------------------------|--------------|---------------|---------------|-----------------|--------------|------------------|-----------------------|---------------|-------------------|--|--|--|
|      |                              |              |               |               | June 2018       | 8            |                  |