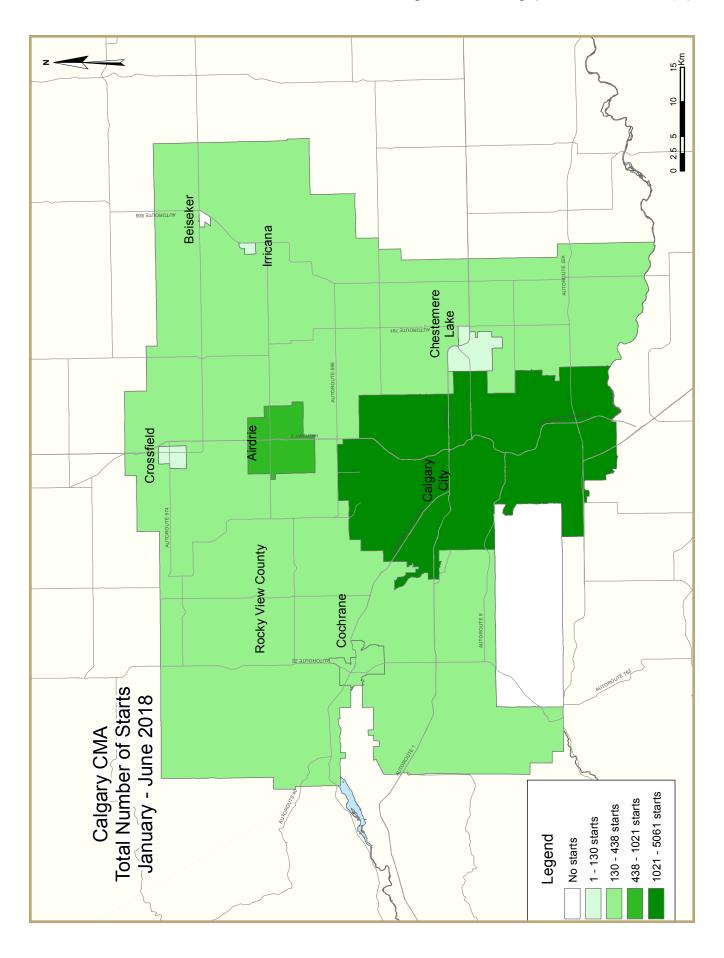

| ٦                   | Table 2.1: Starts by Submarket and by Dwelling Type |       |      |                |      |      |        |       |       |       |                  |  |  |
|---------------------|-----------------------------------------------------|-------|------|----------------|------|------|--------|-------|-------|-------|------------------|--|--|
| January - June 2018 |                                                     |       |      |                |      |      |        |       |       |       |                  |  |  |
|                     | Sing                                                | gle   | Sei  | ni             | Ro   | w    | Apt. & | Other |       | Total |                  |  |  |
| Submarket           | YTD                                                 | YTD   | YTD  | YTD            | YTD  | YTD  | YTD    | YTD   | YTD   | YTD   | %                |  |  |
|                     | 2018                                                | 2017  | 2018 | 2017           | 2018 | 2017 | 2018   | 2017  | 2018  | 2017  | Change           |  |  |
| Calgary City        | 1,433                                               | 1,484 | 448  | 420            | 495  | 641  | 2,685  | 2,033 | 5,061 | 4,578 | 10.6             |  |  |
| Airdrie             | 243                                                 | 231   | 70   | 82             | 126  | 95   | 0      | 0     | 439   | 408   | 7.6              |  |  |
| Beiseker            | 0                                                   | 0     | 0    | 0              | 0    | 0    | 0      | 0     | 0     | 0     | n/a              |  |  |
| Chestermere Lake    | 45                                                  | 61    | 0    | 10             | 0    | 0    | 0      | 0     | 45    | 71    | -36.6            |  |  |
| Cochrane            | 135                                                 | 122   | 74   | 5 <del>4</del> | 45   | 69   | 12     | 103   | 266   | 348   | -23.6            |  |  |
| Crossfield          | 34                                                  | 43    | 2    | 0              | 0    | 0    | 0      | 0     | 36    | 43    | -16.3            |  |  |
| Irricana            | - 1                                                 | - 1   | 0    | 0              | 0    | 0    | 0      | 0     | - 1   | - 1   | 0.0              |  |  |
| Rocky View County   | 121                                                 | 74    | 8    | 2              | 0    | 0    | 2      | 0     | 131   | 76    | 72. <del>4</del> |  |  |
| First Nations       | 0                                                   | 0     | 0    | 0              | 0    | 0    | 0      | 0     | 0     | 0     | n/a              |  |  |
| Calgary CMA         | 2,012                                               | 2,016 | 602  | 568            | 666  | 805  | 2,699  | 2,136 | 5,979 | 5,525 | 8.2              |  |  |