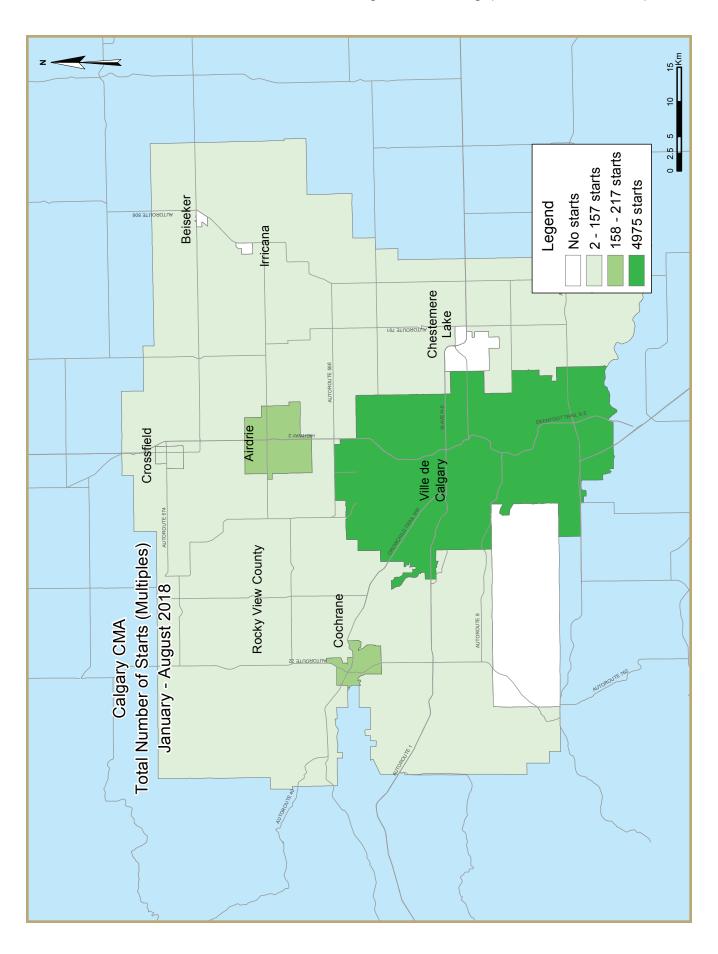

| Table 2.1: Starts by Submarket and by Dwelling Type |       |       |      |      |      |       |        |       |       |       |        |  |
|-----------------------------------------------------|-------|-------|------|------|------|-------|--------|-------|-------|-------|--------|--|
| January - August 2018                               |       |       |      |      |      |       |        |       |       |       |        |  |
|                                                     | Sin   | gle   | Sei  | mi   | Ro   | w     | Apt. & | Other |       | Total |        |  |
| Submarket                                           | YTD   | YTD   | YTD  | YTD  | YTD  | YTD   | YTD    | YTD   | YTD   | YTD   | %      |  |
|                                                     | 2018  | 2017  | 2018 | 2017 | 2018 | 2017  | 2018   | 2017  | 2018  | 2017  | Change |  |
| Calgary City                                        | 1,967 | 2,072 | 672  | 652  | 731  | 845   | 3,572  | 2,584 | 6,942 | 6,153 | 12.8   |  |
| Airdrie                                             | 328   | 332   | 86   | 108  | 131  | 127   | 0      | 12    | 545   | 579   | -5.9   |  |
| Beiseker                                            | 0     | 0     | 0    | 0    | 0    | 0     | 0      | 0     | 0     | 0     | n/a    |  |
| Chestermere Lake                                    | 55    | 80    | 0    | 12   | 0    | 0     | 0      | 0     | 55    | 92    | -40.2  |  |
| Cochrane                                            | 170   | 169   | 94   | 90   | 51   | 103   | 13     | 103   | 328   | 465   | -29.5  |  |
| Crossfield                                          | 39    | 60    | 2    | 2    | 0    | 0     | 0      | 0     | 41    | 62    | -33.9  |  |
| Irricana                                            | - 1   | 2     | 0    | 0    | 0    | 0     | 0      | 0     | - 1   | 2     | -50.0  |  |
| Rocky View County                                   | 156   | 119   | 14   | 8    | 0    | 0     | 3      | 0     | 173   | 127   | 36.2   |  |
| First Nations                                       | 0     | 0     | 0    | 0    | 0    | 0     | 0      | 0     | 0     | 0     | n/a    |  |
| Calgary CMA                                         | 2,716 | 2,834 | 868  | 872  | 913  | 1,075 | 3,588  | 2,699 | 8,085 | 7,480 | 8.1    |  |