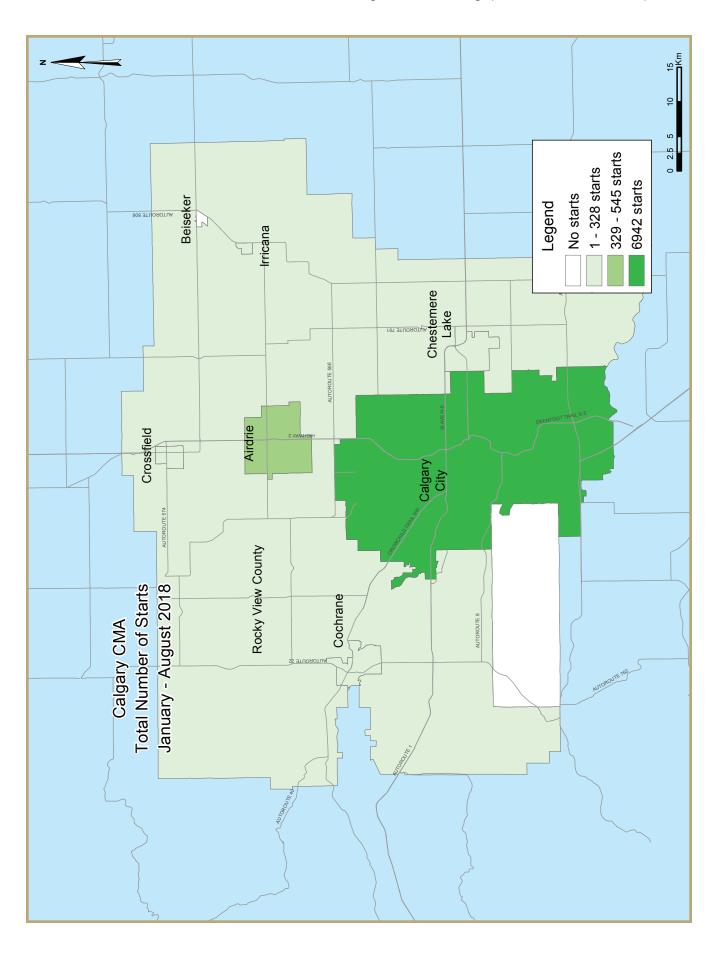

| Table 2.1: Starts by Submarket and by Dwelling Type |       |       |      |      |      |       |        |       |       |       |        |  |
|-----------------------------------------------------|-------|-------|------|------|------|-------|--------|-------|-------|-------|--------|--|
| January - August 2018                               |       |       |      |      |      |       |        |       |       |       |        |  |
|                                                     | Sin   | gle   | Sei  | mi   | Ro   | w     | Apt. & | Other |       | Total |        |  |
| Submarket                                           | YTD   | YTD   | YTD  | YTD  | YTD  | YTD   | YTD    | YTD   | YTD   | YTD   | %      |  |
|                                                     | 2018  | 2017  | 2018 | 2017 | 2018 | 2017  | 2018   | 2017  | 2018  | 2017  | Change |  |
| Calgary City                                        | 1,967 | 2,072 | 672  | 652  | 731  | 845   | 3,572  | 2,584 | 6,942 | 6,153 | 12.8   |  |
| Airdrie                                             | 328   | 332   | 86   | 108  | 131  | 127   | 0      | 12    | 545   | 579   | -5.9   |  |
| Beiseker                                            | 0     | 0     | 0    | 0    | 0    | 0     | 0      | 0     | 0     | 0     | n/a    |  |
| Chestermere Lake                                    | 55    | 80    | 0    | 12   | 0    | 0     | 0      | 0     | 55    | 92    | -40.2  |  |
| Cochrane                                            | 170   | 169   | 94   | 90   | 51   | 103   | 13     | 103   | 328   | 465   | -29.5  |  |
| Crossfield                                          | 39    | 60    | 2    | 2    | 0    | 0     | 0      | 0     | 41    | 62    | -33.9  |  |
| Irricana                                            | - 1   | 2     | 0    | 0    | 0    | 0     | 0      | 0     | - 1   | 2     | -50.0  |  |
| Rocky View County                                   | 156   | 119   | 14   | 8    | 0    | 0     | 3      | 0     | 173   | 127   | 36.2   |  |
| First Nations                                       | 0     | 0     | 0    | 0    | 0    | 0     | 0      | 0     | 0     | 0     | n/a    |  |
| Calgary CMA                                         | 2,716 | 2,834 | 868  | 872  | 913  | 1,075 | 3,588  | 2,699 | 8,085 | 7,480 | 8.1    |  |