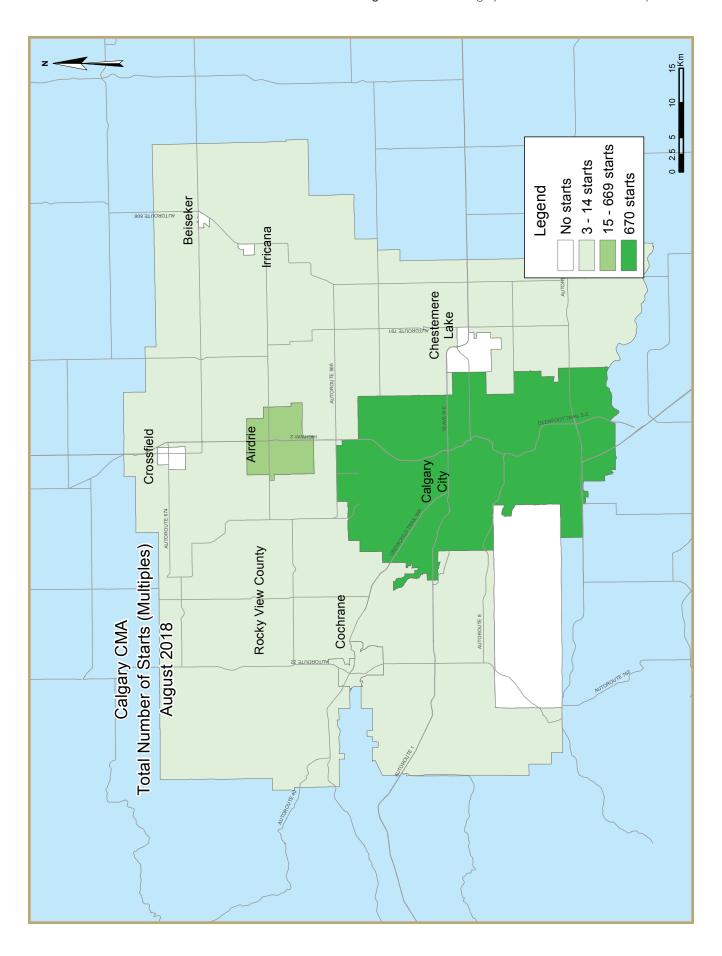

| Table 2: Starts by Submarket and by Dwelling Type |      |      |      |      |      |      |        |       |       |       |                    |  |
|---------------------------------------------------|------|------|------|------|------|------|--------|-------|-------|-------|--------------------|--|
| August 2018                                       |      |      |      |      |      |      |        |       |       |       |                    |  |
|                                                   | Sing | gle  | Sei  | ni   | Ro   | w    | Apt. & | Other |       | Total |                    |  |
| Submarket                                         | Aug    | Aug   | Aug   | Aug   | %                  |  |
|                                                   | 2018 | 2017 | 2018 | 2017 | 2018 | 2017 | 2018   | 2017  | 2018  | 2017  | Change             |  |
| Calgary City                                      | 316  | 279  | 120  | 110  | 99   | 113  | 451    | 148   | 986   | 650   | 51.7               |  |
| Airdrie                                           | 45   | 46   | 10   | 10   | 5    | 18   | 0      | 0     | 60    | 74    | -18.9              |  |
| Beiseker                                          | 0    | 0    | 0    | 0    | 0    | 0    | 0      | 0     | 0     | 0     | n/a                |  |
| Chestermere Lake                                  | 5    | 10   | 0    | 0    | 0    | 0    | 0      | 0     | 5     | 10    | -50.0              |  |
| Cochrane                                          | 20   | 20   | 4    | 14   | 0    | 4    | - 1    | 0     | 25    | 38    | -34.2              |  |
| Crossfield                                        | 2    | - 11 | 0    | 2    | 0    | 0    | 0      | 0     | 2     | 13    | -8 <del>4</del> .6 |  |
| Irricana                                          | 0    | 0    | 0    | 0    | 0    | 0    | 0      | 0     | 0     | 0     | n/a                |  |
| Rocky View County                                 | 15   | 22   | 2    | 2    | 0    | 0    | - 1    | 0     | 18    | 24    | -25.0              |  |
| First Nations                                     | 0    | 0    | 0    | 0    | 0    | 0    | 0      | 0     | 0     | 0     | n/a                |  |
| Calgary CMA                                       | 403  | 388  | 136  | 138  | 104  | 135  | 453    | 148   | 1,096 | 809   | 35.5               |  |