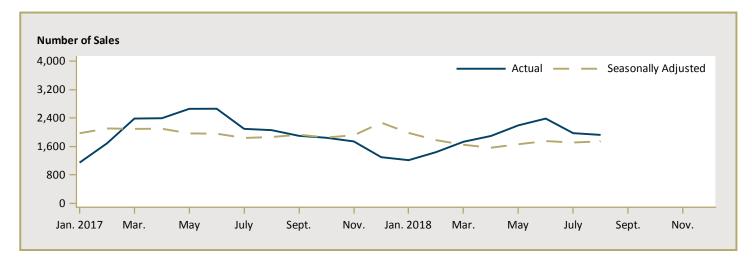

| Table I: Housing Starts (SAAR and Trend)  August 2018 |             |             |  |  |  |  |  |  |  |  |
|-------------------------------------------------------|-------------|-------------|--|--|--|--|--|--|--|--|
| Calgary CMA <sup>1</sup>                              | July 2018   | August 2018 |  |  |  |  |  |  |  |  |
| Trend <sup>2</sup>                                    | 12,856      | 13,719      |  |  |  |  |  |  |  |  |
| SAAR                                                  | 11,791      | 12,711      |  |  |  |  |  |  |  |  |
|                                                       | August 2017 | August 2018 |  |  |  |  |  |  |  |  |
| Actual                                                |             |             |  |  |  |  |  |  |  |  |
| August - Single-Detached                              | 388         | 403         |  |  |  |  |  |  |  |  |
| August - Multiples                                    | 421         | 693         |  |  |  |  |  |  |  |  |
| August - Total                                        | 809         | 1,096       |  |  |  |  |  |  |  |  |
| January to August - Single-Detached                   | 2,834       | 2,716       |  |  |  |  |  |  |  |  |
| January to August - Multiples                         | 4,646       | 5,369       |  |  |  |  |  |  |  |  |
| January to August - Total                             | 7,480       | 8,085       |  |  |  |  |  |  |  |  |
|                                                       |             |             |  |  |  |  |  |  |  |  |