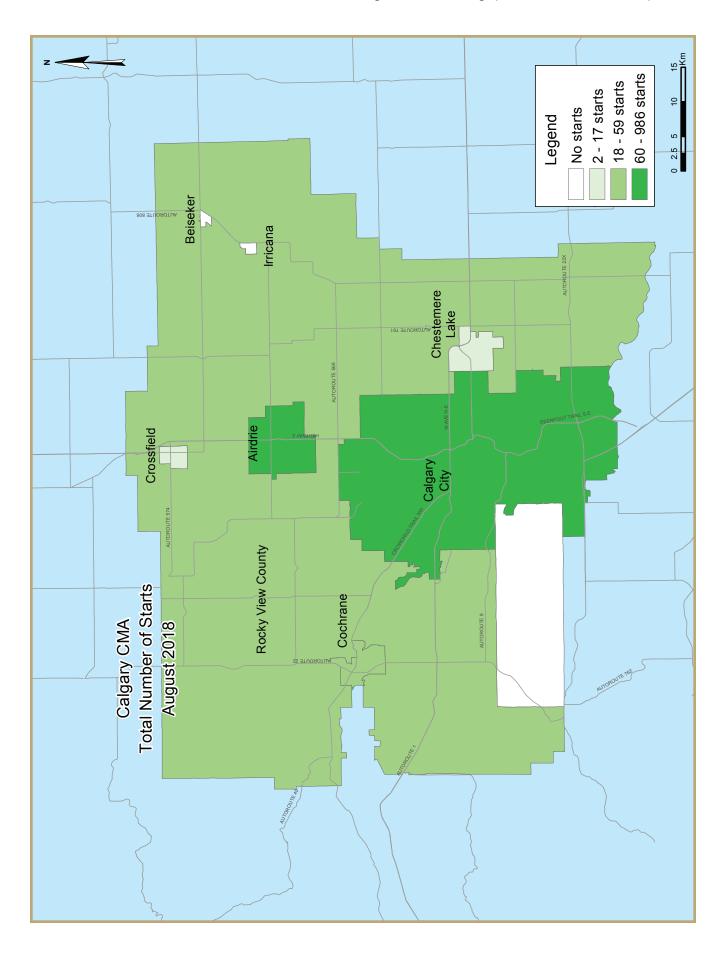

|                   | Table 1.2: | Housing  | Activity             | Summar | y by Subr       | narket          |                             |                 |        |
|-------------------|------------|----------|----------------------|--------|-----------------|-----------------|-----------------------------|-----------------|--------|
|                   |            |          | August               | 2018   |                 |                 |                             |                 |        |
|                   |            |          | Owne                 | rship  |                 |                 | Б                           |                 |        |
|                   |            | Freehold |                      | (      | Condominium     | ı               | Ren                         |                 |        |
|                   | Single     | Semi     | Row, Apt.<br>& Other | Single | Row and<br>Semi | Apt. &<br>Other | Single,<br>Semi, and<br>Row | Apt. &<br>Other | Total* |
| STARTS            |            |          |                      |        |                 |                 |                             |                 |        |
| Calgary City      |            |          |                      |        |                 |                 |                             |                 |        |
| August 2018       | 315        | 110      | 35                   | 1      | 74              | 285             | 0                           | 166             | 986    |
| August 2017       | 279        | 110      | 28                   | 0      | 85              | 148             | 0                           | 0               | 650    |
| Airdrie           |            |          |                      |        |                 |                 |                             |                 |        |
| August 2018       | 45         | 10       | 0                    | 0      | 5               | 0               | 0                           | 0               | 60     |
| August 2017       | 46         | 10       | 10                   | 0      | 0               | 0               | 8                           | 0               | 74     |
| Beiseker          |            |          |                      |        |                 |                 |                             |                 |        |
| August 2018       | 0          | 0        | 0                    | 0      | 0               | 0               | 0                           | 0               | 0      |
| August 2017       | 0          | 0        | 0                    | 0      | 0               | 0               | 0                           | 0               | 0      |
| Chestermere Lake  |            |          |                      |        |                 |                 |                             |                 |        |
| August 2018       | 5          | 0        | 0                    | 0      | 0               | 0               | 0                           | 0               | 5      |
| August 2017       | 10         | 0        | 0                    | 0      | 0               | 0               | 0                           | 0               | 10     |
| Cochrane          |            |          |                      |        |                 |                 |                             |                 |        |
| August 2018       | 20         | 4        | 0                    | 0      | 0               | 0               | 0                           | 1               | 25     |
| August 2017       | 20         | 14       | 0                    | 0      | 4               | 0               | 0                           | 0               | 38     |
| Crossfield        |            |          |                      |        |                 |                 |                             |                 |        |
| August 2018       | 2          | 0        | 0                    | 0      | 0               | 0               | 0                           | 0               | 2      |
| August 2017       | - 11       | 2        | 0                    | 0      | 0               | 0               | 0                           | 0               | 13     |
| Irricana          |            |          |                      |        |                 |                 |                             |                 |        |
| August 2018       | 0          | 0        | 0                    | 0      | 0               | 0               | 0                           | 0               | 0      |
| August 2017       | 0          | 0        | 0                    | 0      | 0               | 0               | 0                           | 0               | 0      |
| Rocky View County |            |          |                      |        |                 |                 |                             |                 |        |
| August 2018       | 15         | 2        | 0                    | 0      | 0               | 0               | 0                           | - 1             | 18     |
| August 2017       | 22         | 2        | 0                    | 0      | 0               | 0               | 0                           | 0               | 24     |
| First Nations     |            |          |                      |        |                 |                 |                             |                 |        |
| August 2018       | 0          | 0        | 0                    | 0      | 0               | 0               | 0                           | 0               | 0      |
| August 2017       | 0          | 0        | 0                    | 0      | 0               | 0               | 0                           | 0               | 0      |
| Calgary CMA       |            |          |                      |        |                 |                 |                             |                 |        |
| August 2018       | 402        | 126      | 35                   | - 1    | 79              | 285             | 0                           | 168             | 1,096  |
| August 2017       | 388        | 138      | 38                   | 0      | 89              | 148             | 8                           | 0               | 809    |