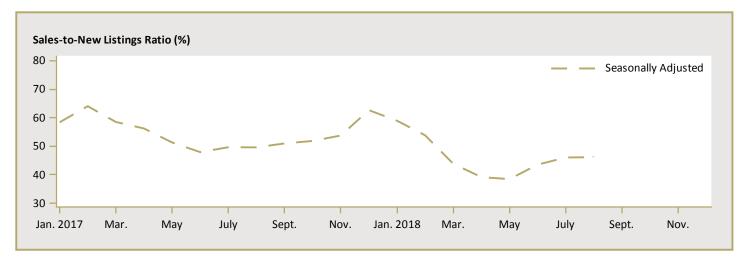

| -         | n/a      | -        | -         | n/a      |  |  |  |  |  |  |
| Rocky View County                                               | 956,496  | 1,028,579 | -7.0     | 995,141  | 1,003,723 | -0.9     |  |  |  |  |  |  |
| First Nations                                                   | -        | -         | n/a      | -        | -         | n/a      |  |  |  |  |  |  |
| Calgary CMA                                                     | 721,224  | 681,500   | 5.8      | 673,158  | 671,803   | 0.2      |  |  |  |  |  |  |

Source: CMHC (Market Absorption Survey)

Figure 5.1: MLS<sup>®</sup> Residential Average Price for Calgary



Figure 5.2: MLS<sup>®</sup> Residential Sales for Calgary



Figure 5.3: MLS<sup>®</sup> Residential Sales- to- New Listings Ratio for Calgary



MLS° is a registered trademark of the Canadian Real Estate Association (CREA).

Source: CREA / Haver Analytics

|      |           |              | Т             | able 6:       | Economic        | Indicat      | tors                    |              |                   |                   |  |
|------|-----------|--------------|---------------|---------------|-----------------|--------------|-------------------------|--------------|-------------------|-------------------|--|
|      |           |              |               |               | August 20       | 18           |                         |              |                   |                   |  |
|      |           | Inte         | rest Rates    |               | NHPI,<br>Total, | CPI,         | Calgary Labour Market   |