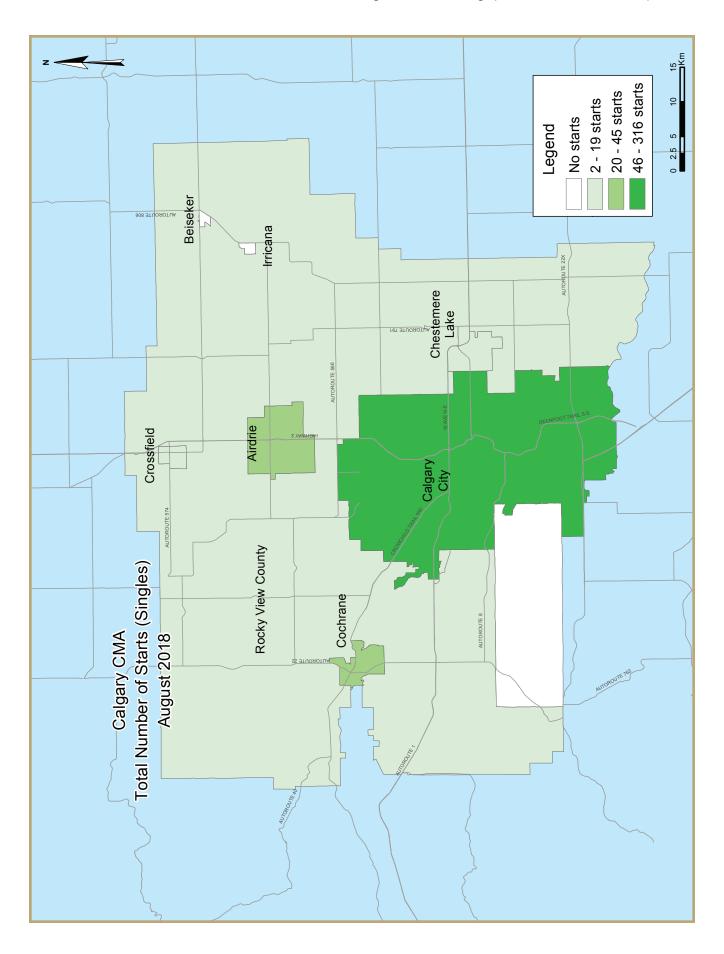

| Table 2: Starts by Submarket and by Dwelling Type |      |      |      |      |      |      |        |       |       |       |                    |  |
|---------------------------------------------------|------|------|------|------|------|------|--------|-------|-------|-------|--------------------|--|
| August 2018                                       |      |      |      |      |      |      |        |       |       |       |                    |  |
|                                                   | Sing | gle  | Sei  | ni   | Ro   | w    | Apt. & | Other |       | Total |                    |  |
| Submarket                                         | Aug    | Aug   | Aug   | Aug   | %                  |  |
|                                                   | 2018 | 2017 | 2018 | 2017 | 2018 | 2017 | 2018   | 2017  | 2018  | 2017  | Change             |  |
| Calgary City                                      | 316  | 279  | 120  | 110  | 99   | 113  | 451    | 148   | 986   | 650   | 51.7               |  |
| Airdrie                                           | 45   | 46   | 10   | 10   | 5    | 18   | 0      | 0     | 60    | 74    | -18.9              |  |
| Beiseker                                          | 0    | 0    | 0    | 0    | 0    | 0    | 0      | 0     | 0     | 0     | n/a                |  |
| Chestermere Lake                                  | 5    | 10   | 0    | 0    | 0    | 0    | 0      | 0     | 5     | 10    | -50.0              |  |
| Cochrane                                          | 20   | 20   | 4    | 14   | 0    | 4    | - 1    | 0     | 25    | 38    | -34.2              |  |
| Crossfield                                        | 2    | - 11 | 0    | 2    | 0    | 0    | 0      | 0     | 2     | 13    | -8 <del>4</del> .6 |  |
| Irricana                                          | 0    | 0    | 0    | 0    | 0    | 0    | 0      | 0     | 0     | 0     | n/a                |  |
| Rocky View County                                 | 15   | 22   | 2    | 2    | 0    | 0    | - 1    | 0     | 18    | 24    | -25.0              |  |
| First Nations                                     | 0    | 0    | 0    | 0    | 0    | 0    | 0      | 0     | 0     | 0     | n/a                |  |
| Calgary CMA                                       | 403  | 388  | 136  | 138  | 104  | 135  | 453    | 148   | 1,096 | 809   | 35.5               |  |