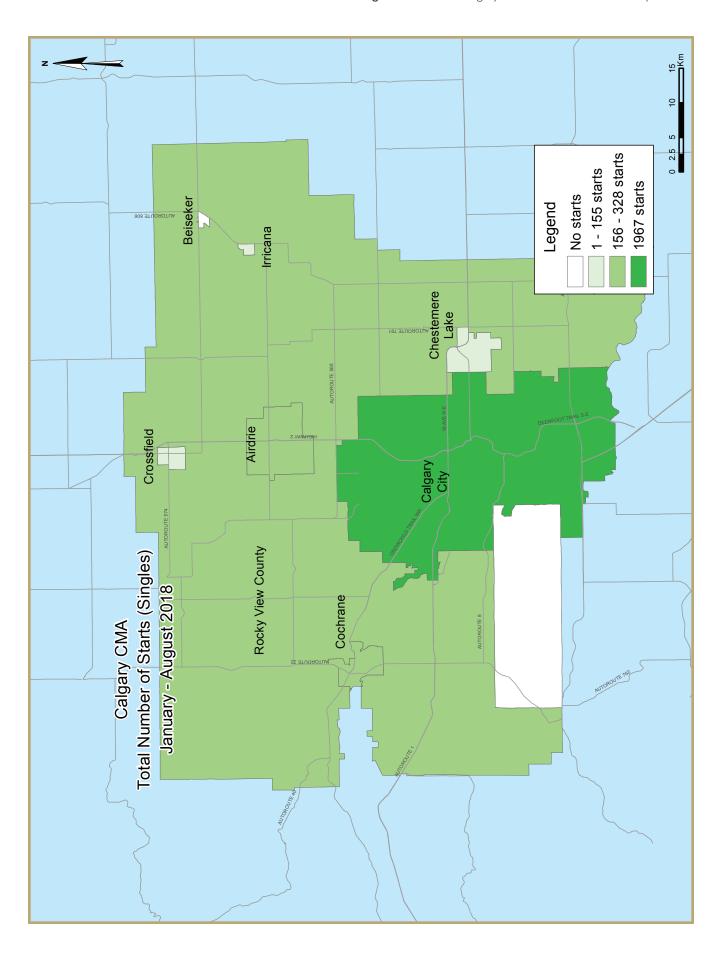

| Table 2: Starts by Submarket and by Dwelling Type |      |      |      |      |      |      |        |       |       |       |                    |  |
|---------------------------------------------------|------|------|------|------|------|------|--------|-------|-------|-------|--------------------|--|
| August 2018                                       |      |      |      |      |      |      |        |       |       |       |                    |  |
|                                                   | Sing | gle  | Sei  | ni   | Ro   | w    | Apt. & | Other |       | Total |                    |  |
| Submarket                                         | Aug    | Aug   | Aug   | Aug   | %                  |  |
|                                                   | 2018 | 2017 | 2018 | 2017 | 2018 | 2017 | 2018   | 2017  | 2018  | 2017  | Change             |  |
| Calgary City                                      | 316  | 279  | 120  | 110  | 99   | 113  | 451    | 148   | 986   | 650   | 51.7               |  |
| Airdrie                                           | 45   | 46   | 10   | 10   | 5    | 18   | 0      | 0     | 60    | 74    | -18.9              |  |
| Beiseker                                          | 0    | 0    | 0    | 0    | 0    | 0    | 0      | 0     | 0     | 0     | n/a                |  |
| Chestermere Lake                                  | 5    | 10   | 0    | 0    | 0    | 0    | 0      | 0     | 5     | 10    | -50.0              |  |
| Cochrane                                          | 20   | 20   | 4    | 14   | 0    | 4    | - 1    | 0     | 25    | 38    | -34.2              |  |
| Crossfield                                        | 2    | - 11 | 0    | 2    | 0    | 0    | 0      | 0     | 2     | 13    | -8 <del>4</del> .6 |  |
| Irricana                                          | 0    | 0    | 0    | 0    | 0    | 0    | 0      | 0     | 0     | 0     | n/a                |  |
| Rocky View County                                 | 15   | 22   | 2    | 2    | 0    | 0    | - 1    | 0     | 18    | 24    | -25.0              |  |
| First Nations                                     | 0    | 0    | 0    | 0    | 0    | 0    | 0      | 0     | 0     | 0     | n/a                |  |
| Calgary CMA                                       | 403  | 388  | 136  | 138  | 104  | 135  | 453    | 148   | 1,096 | 809   | 35.5               |  |