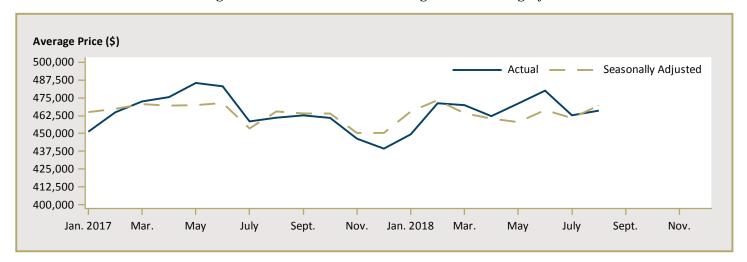

| Table I: Housing Starts (SAAR and Trend)  August 2018 |             |             |  |  |  |  |  |  |  |  |
|-------------------------------------------------------|-------------|-------------|--|--|--|--|--|--|--|--|
| Calgary CMA <sup>1</sup>                              | July 2018   | August 2018 |  |  |  |  |  |  |  |  |
| Trend <sup>2</sup>                                    | 12,856      | 13,719      |  |  |  |  |  |  |  |  |
| SAAR                                                  | 11,791      | 12,711      |  |  |  |  |  |  |  |  |
|                                                       | August 2017 | August 2018 |  |  |  |  |  |  |  |  |
| Actual                                                |             |             |  |  |  |  |  |  |  |  |
| August - Single-Detached                              | 388         | 403         |  |  |  |  |  |  |  |  |
| August - Multiples                                    | 421         | 693         |  |  |  |  |  |  |  |  |
| August - Total                                        | 809         | 1,096       |  |  |  |  |  |  |  |  |
| January to August - Single-Detached                   | 2,834       | 2,716       |  |  |  |  |  |  |  |  |
| January to August - Multiples                         | 4,646       | 5,369       |  |  |  |  |  |  |  |  |
| January to August - Total                             | 7,480       | 8,085       |  |  |  |  |  |  |  |  |
|                                                       |             |             |  |  |  |  |  |  |  |  |