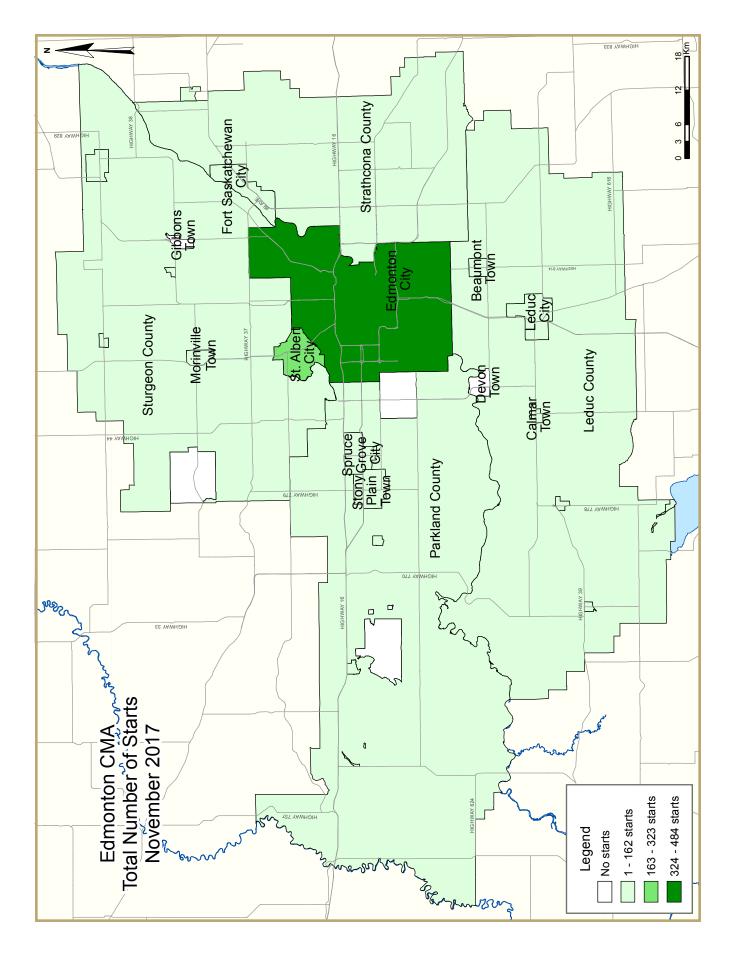

| Table I: Housing Starts (SAAR and Trend)<br>November 2017 |               |               |  |  |  |  |  |  |  |  |
|-----------------------------------------------------------|---------------|---------------|--|--|--|--|--|--|--|--|
| Edmonton CMA <sup>1</sup>                                 | October 2017  | November 2017 |  |  |  |  |  |  |  |  |
| Trend <sup>2</sup>                                        | 11,818        | 11,025        |  |  |  |  |  |  |  |  |
| SAAR                                                      | 9,160         | 10,663        |  |  |  |  |  |  |  |  |
|                                                           | November 2016 | November 2017 |  |  |  |  |  |  |  |  |
| Actual                                                    |               |               |  |  |  |  |  |  |  |  |
| November - Single-Detached                                | 436           | 400           |  |  |  |  |  |  |  |  |
| November - Multiples                                      | 550           | 526           |  |  |  |  |  |  |  |  |
| November - Total                                          | 986           | 926           |  |  |  |  |  |  |  |  |
| January to November - Single-Detached                     | 3,926         | 4,616         |  |  |  |  |  |  |  |  |
| January to November - Multiples                           | 5,398         | 6,102         |  |  |  |  |  |  |  |  |
| January to November - Total                               | 9,324         | 10,718        |  |  |  |  |  |  |  |  |
|                                                           |               |               |  |  |  |  |  |  |  |  |