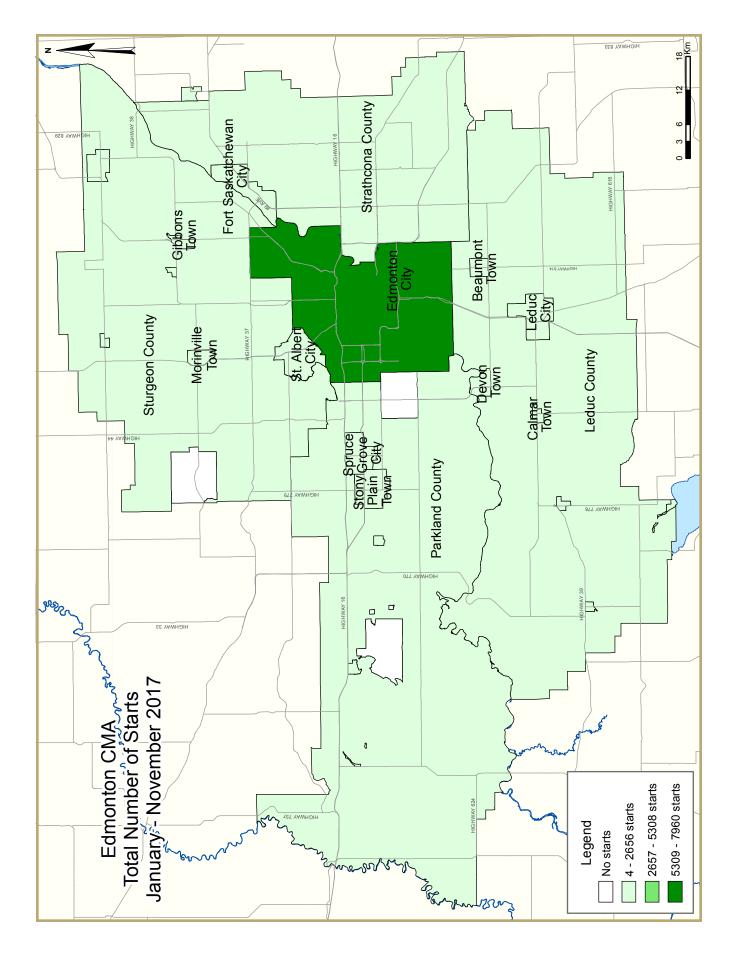

| Table I: Housing Starts (SAAR and Trend)<br>November 2017 |               |               |  |  |  |  |  |  |  |  |
|-----------------------------------------------------------|---------------|---------------|--|--|--|--|--|--|--|--|
| Edmonton CMA <sup>1</sup>                                 | October 2017  | November 2017 |  |  |  |  |  |  |  |  |
| Trend <sup>2</sup>                                        | 11,818        | 11,025        |  |  |  |  |  |  |  |  |
| SAAR                                                      | 9,160         | 10,663        |  |  |  |  |  |  |  |  |
|                                                           | November 2016 | November 2017 |  |  |  |  |  |  |  |  |
| Actual                                                    |               |               |  |  |  |  |  |  |  |  |
| November - Single-Detached                                | 436           | 400           |  |  |  |  |  |  |  |  |
| November - Multiples                                      | 550           | 526           |  |  |  |  |  |  |  |  |
| November - Total                                          | 986           | 926           |  |  |  |  |  |  |  |  |
| January to November - Single-Detached                     | 3,926         | 4,616         |  |  |  |  |  |  |  |  |
| January to November - Multiples                           | 5,398         | 6,102         |  |  |  |  |  |  |  |  |
| January to November - Total                               | 9,324         | 10,718        |  |  |  |  |  |  |  |  |
|                                                           |               |               |  |  |  |  |  |  |  |  |