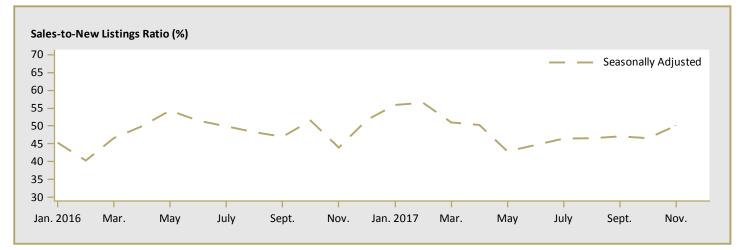

| 666,917  | 698,326  | -4.5     |  |  |  |  |  |  |
| Sturgeon County                                                 | 516,250  | 895,000  | -42.3    | 703,468  | 682,500  | 3.1      |  |  |  |  |  |  |
| Remainder of the CMA                                            | -        | -        | n/a      | -        | -        | n/a      |  |  |  |  |  |  |
| First Nations                                                   | -        | -        | n/a      | -        | -        | n/a      |  |  |  |  |  |  |
| Edmonton CMA                                                    | 540,998  | 555,883  | -2.7     | 559,191  | 578,574  | -3.4     |  |  |  |  |  |  |

Source: CMHC (Market Absorption Survey)









Figure 5.3: MLS<sup>®</sup> Residential Sales- to- New Listings Ratio for Edmonton



MLS® is a registered trademark of the Canadian Real Estate Association (CREA).

Source: CREA / Haver Analytics

27 🦯

|      |           |                           | Т                              | able 6: | Economic                           | Indicat      | tors                    |                             |                              |                                    |
|------|-----------|---------------------------|--------------------------------|---------|------------------------------------|--------------|-------------------------|-----------------------------|------------------------------|------------------------------------|
|      |           |                           |                                | N       | ovember 2                          | 2017         |