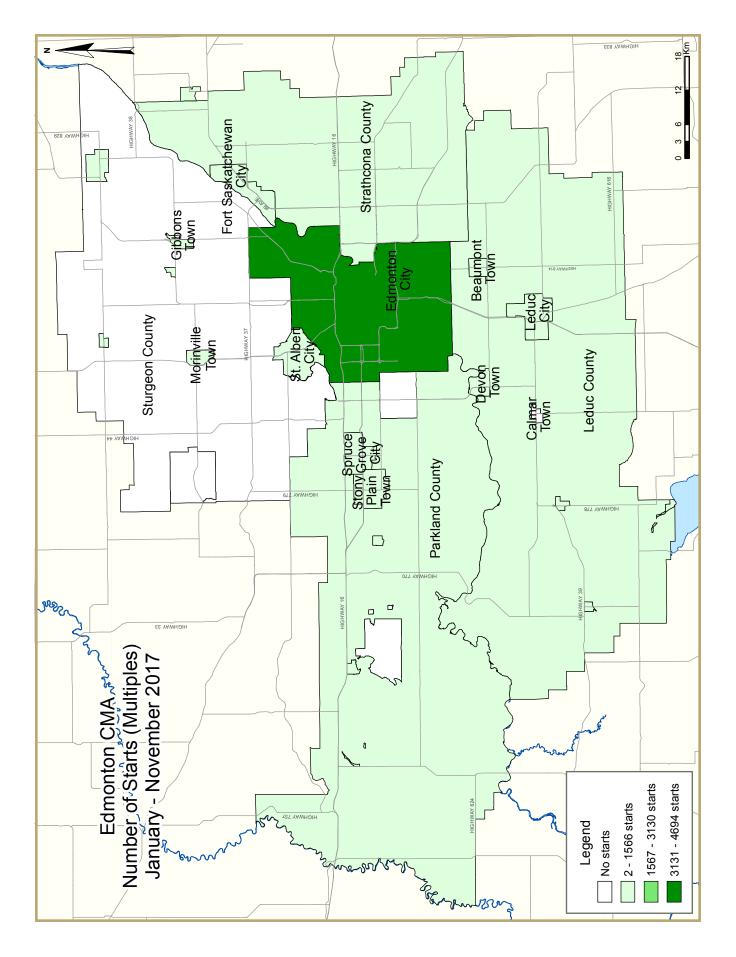

| Table I: Housing Starts (SAAR and Trend)<br>November 2017 |               |               |  |  |  |  |  |  |  |  |
|-----------------------------------------------------------|---------------|---------------|--|--|--|--|--|--|--|--|
| Edmonton CMA <sup>1</sup>                                 | October 2017  | November 2017 |  |  |  |  |  |  |  |  |
| Trend <sup>2</sup>                                        | 11,818        | 11,025        |  |  |  |  |  |  |  |  |
| SAAR                                                      | 9,160         | 10,663        |  |  |  |  |  |  |  |  |
|                                                           | November 2016 | November 2017 |  |  |  |  |  |  |  |  |
| Actual                                                    |               |               |  |  |  |  |  |  |  |  |
| November - Single-Detached                                | 436           | 400           |  |  |  |  |  |  |  |  |
| November - Multiples                                      | 550           | 526           |  |  |  |  |  |  |  |  |
| November - Total                                          | 986           | 926           |  |  |  |  |  |  |  |  |
| January to November - Single-Detached                     | 3,926         | 4,616         |  |  |  |  |  |  |  |  |
| January to November - Multiples                           | 5,398         | 6,102         |  |  |  |  |  |  |  |  |
| January to November - Total                               | 9,324         | 10,718        |  |  |  |  |  |  |  |  |
|                                                           |               |               |  |  |  |  |  |  |  |  |