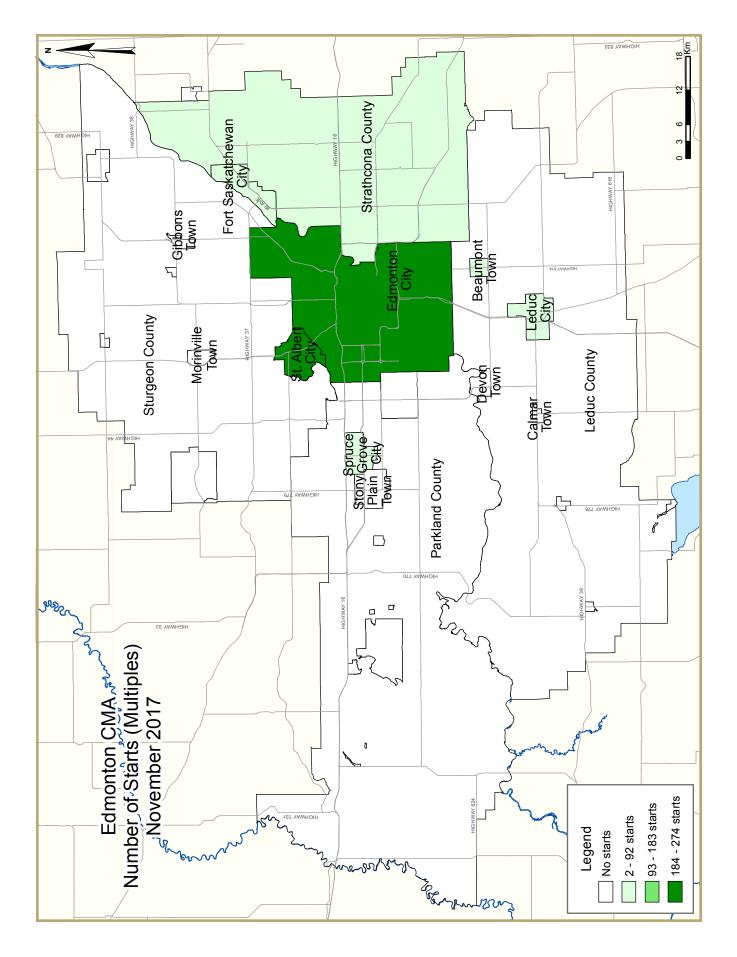

| Table I: Housing Starts (SAAR and Trend)<br>November 2017 |               |               |  |  |  |  |  |  |  |  |
|-----------------------------------------------------------|---------------|---------------|--|--|--|--|--|--|--|--|
| Edmonton CMA <sup>1</sup>                                 | October 2017  | November 2017 |  |  |  |  |  |  |  |  |
| Trend <sup>2</sup>                                        | 11,818        | 11,025        |  |  |  |  |  |  |  |  |
| SAAR                                                      | 9,160         | 10,663        |  |  |  |  |  |  |  |  |
|                                                           | November 2016 | November 2017 |  |  |  |  |  |  |  |  |
| Actual                                                    |               |               |  |  |  |  |  |  |  |  |
| November - Single-Detached                                | 436           | 400           |  |  |  |  |  |  |  |  |
| November - Multiples                                      | 550           | 526           |  |  |  |  |  |  |  |  |
| November - Total                                          | 986           | 926           |  |  |  |  |  |  |  |  |
| January to November - Single-Detached                     | 3,926         | 4,616         |  |  |  |  |  |  |  |  |
| January to November - Multiples                           | 5,398         | 6,102         |  |  |  |  |  |  |  |  |
| January to November - Total                               | 9,324         | 10,718        |  |  |  |  |  |  |  |  |
|                                                           |               |               |  |  |  |  |  |  |  |  |