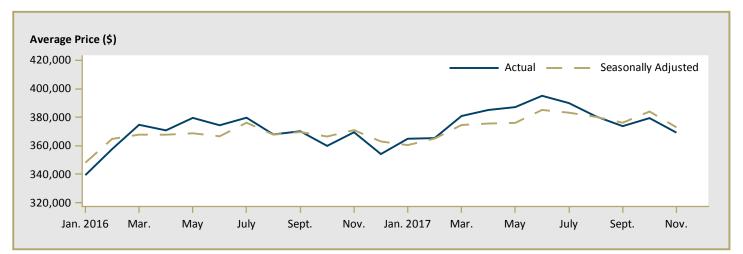

#### Available in SELECTED Reports:

- I.2 Housing Activity Summary by Submarket
- 1.3 History of Housing Activity (once a year)
- 2.2 Starts by Submarket, by Dwelling Type and by Intended Market Current Month or Quarter
- 2.3 Starts by Submarket, by Dwelling Type and by Intended Market Year-to-Date
- 2.4 Starts by Submarket and by Intended Market Current Month or Quarter
- 2.5 Starts by Submarket and by Intended Market Year-to-Date
- 3.2 Completions by Submarket, by Dwelling Type and by Intended Market Current Month or Quarter
- 3.3 Completions by Submarket, by Dwelling Type and by Intended Market Year-to-Date
- 3.4 Completions by Submarket and by Intended Market Current Month or Quarter
- 3.5 Completions by Submarket and by Intended Market Year-to-Date
- 4.1 Average Price (\$) of Absorbed Single-Detached Units
- 5 MLS<sup>®</sup> Residential Activity
- 6 Economic Indicators