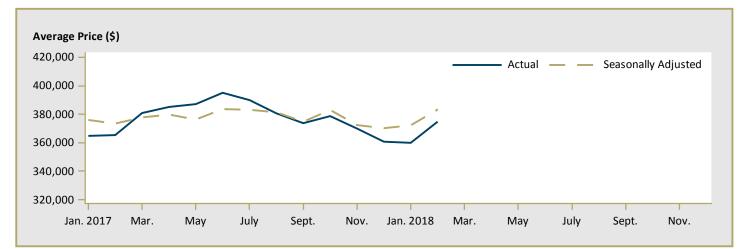

#### Available in SELECTED Reports:

- 1.2 Housing Activity Summary by Submarket
- 1.3 History of Housing Activity (once a year)
- 2.2 Starts by Submarket, by Dwelling Type and by Intended Market Current Month or Quarter
- 2.3 Starts by Submarket, by Dwelling Type and by Intended Market Year-to-Date
- 2.4 Starts by Submarket and by Intended Market Current Month or Quarter
- 2.5 Starts by Submarket and by Intended Market Year-to-Date
- 3.2 Completions by Submarket, by Dwelling Type and by Intended Market Current Month or Quarter
- 3.3 Completions by Submarket, by Dwelling Type and by Intended Market Year-to-Date
- 3.4 Completions by Submarket and by Intended Market Current Month or Quarter
- 3.5 Completions by Submarket and by Intended Market Year-to-Date
- 4.1 Average Price (\$) of Absorbed Single-Detached Units
- 5 MLS<sup>®</sup> Residential Activity
- 6 Economic Indicators