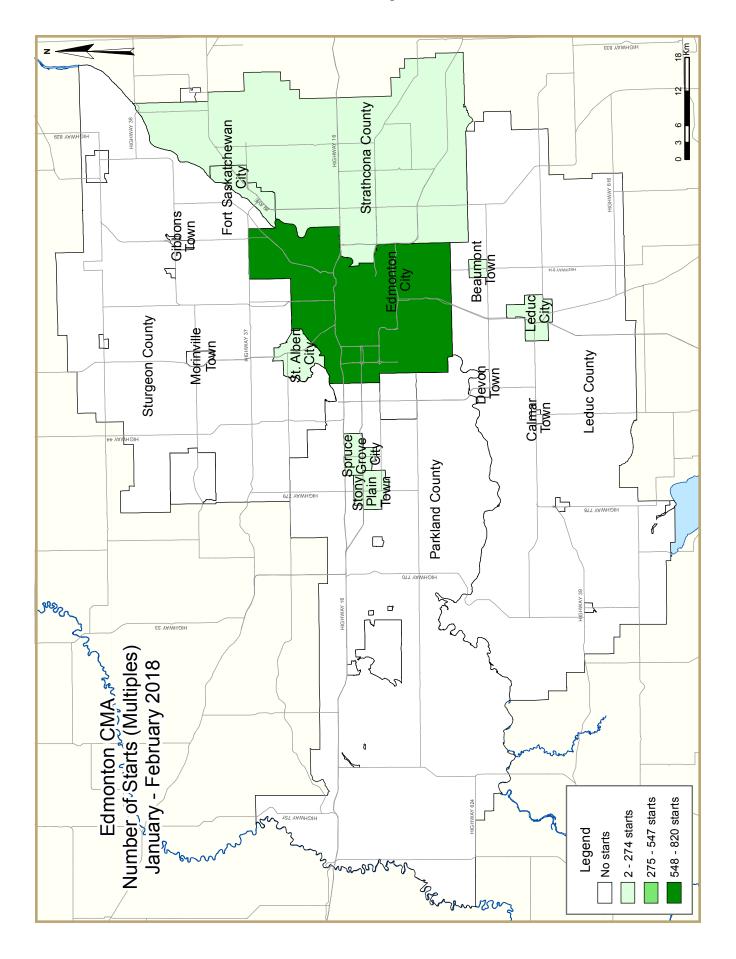

| Table 2.1: Starts by Submarket and by Dwelling Type |                         |             |             |             |             |             |              |             |             |             |             |
|-----------------------------------------------------|-------------------------|-------------|-------------|-------------|-------------|-------------|--------------|-------------|-------------|-------------|-------------|
|                                                     | January - February 2018 |             |             |             |             |             |              |             |             |             |             |
|                                                     | Sing                    | gle         | Ser         | ni          | Row         |             | Apt. & Other |             | Total       |             |             |
| Submarket                                           | YTD<br>2018             | YTD<br>2017 | YTD<br>2018 | YTD<br>2017 | YTD<br>2018 | YTD<br>2017 | YTD<br>2018  | YTD<br>2017 | YTD<br>2018 | YTD<br>2017 | %<br>Change |
| Edmonton City                                       | 494                     | 448         | 228         | 232         | 332         | 97          | 260          | 355         | 1,314       | 1,132       | 16.1        |
| Beaumont Town                                       | 19                      | 30          | 4           | 4           | 3           | 0           | 0            | 0           | 26          | 34          | -23.5       |
| Calmar Town                                         | 0                       | 0           | 0           | 0           | 0           | 0           | 0            | 0           | 0           | 0           | n/a         |
| Devon Town                                          | 1                       | 0           | 0           | 0           | 0           | 0           | 0            | 0           | I           | 0           | n/a         |
| Fort Saskatchewan City                              | 2                       | 7           | 6           | 14          | 4           | 0           | 0            | 0           | 12          | 21          | -42.9       |
| Gibbons Town                                        | 0                       | 0           | 0           | 0           | 0           | 0           | 0            | 0           | 0           | 0           | n/a         |
| Leduc City                                          | 17                      | 14          | 8           | 8           | 4           | 6           | 0            | 0           | 29          | 28          | 3.6         |
| Leduc County                                        | 5                       | 7           | 0           | 0           | 0           | 0           | 0            | 0           | 5           | 7           | -28.6       |
| Morinville Town                                     | 3                       | 6           | 0           | 4           | 0           | 0           | 0            | 0           | 3           | 10          | -70.0       |
| Parkland County                                     | 7                       | 9           | 0           | 2           | 0           | 0           | 0            | 0           | 7           | П           | -36.4       |
| Spruce Grove City                                   | 20                      | 17          | 8           | 18          | 8           | 0           | 0            | 0           | 36          | 35          | 2.9         |
| St. Albert City                                     | 23                      | 16          | 18          | 8           | 0           | 4           | I            | 164         | 42          | 192         | -78.1       |
| Stony Plain Town                                    | 8                       | 3           | 2           | 0           | 0           | 0           | 0            | 0           | 10          | 3           | **          |
| Strathcona County                                   | 38                      | 23          | 16          | 24          | 6           | 22          | 0            | 0           | 60          | 69          | -13.0       |
| Sturgeon County                                     | 5                       | 10          | 0           | 0           | 0           | 0           | 0            | 0           | 5           | 10          | -50.0       |
| Remainder of the CMA                                | 2                       | 2           | 0           | 0           | 0           | 0           | 0            | 0           | 2           | 2           | 0.0         |
| First Nations                                       | 0                       | 0           | 0           | 0           | 0           | 0           | 0            | 0           | 0           | 0           | n/a         |
| Edmonton CMA                                        | 644                     | 592         | 290         | 314         | 357         | 129         | 261          | 519         | 1,552       | 1,554       | -0.1        |