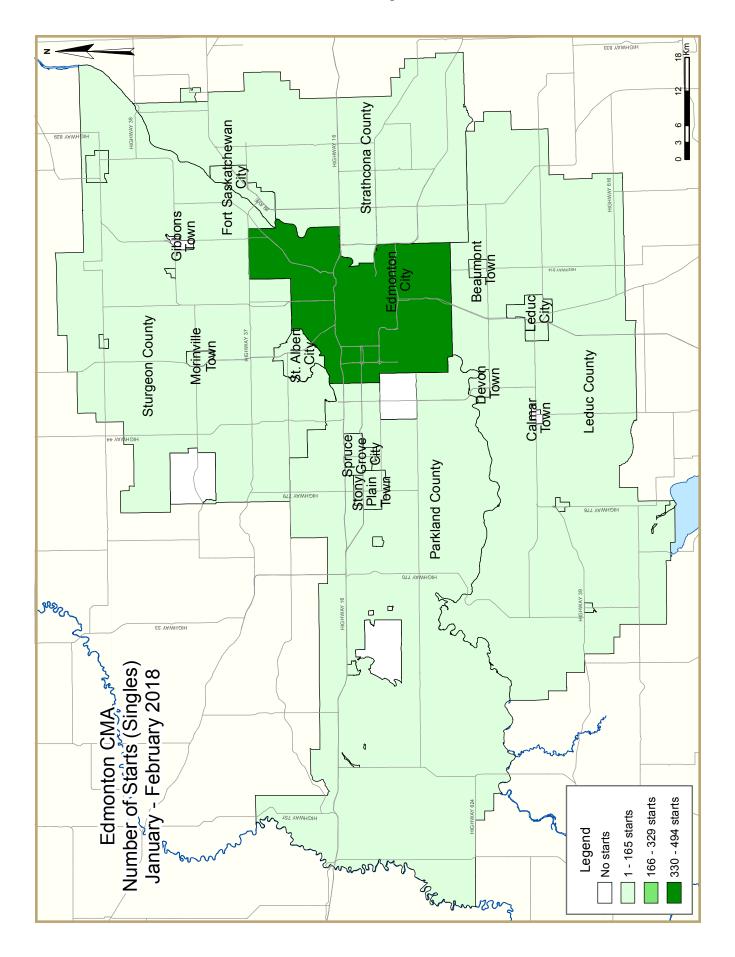

| Table 2.1: Starts by Submarket and by Dwelling Type |                         |             |             |             |             |             |              |             |             |             |             |
|-----------------------------------------------------|-------------------------|-------------|-------------|-------------|-------------|-------------|--------------|-------------|-------------|-------------|-------------|
|                                                     | January - February 2018 |             |             |             |             |             |              |             |             |             |             |
|                                                     | Sing                    | gle         | Ser         | ni          | Row         |             | Apt. & Other |             | Total       |             |             |
| Submarket                                           | YTD<br>2018             | YTD<br>2017 | YTD<br>2018 | YTD<br>2017 | YTD<br>2018 | YTD<br>2017 | YTD<br>2018  | YTD<br>2017 | YTD<br>2018 | YTD<br>2017 | %<br>Change |
| Edmonton City                                       | 494                     | 448         | 228         | 232         | 332         | 97          | 260          | 355         | 1,314       | 1,132       | 16.1        |
| Beaumont Town                                       | 19                      | 30          | 4           | 4           | 3           | 0           | 0            | 0           | 26          | 34          | -23.5       |
| Calmar Town                                         | 0                       | 0           | 0           | 0           | 0           | 0           | 0            | 0           | 0           | 0           | n/a         |
| Devon Town                                          | 1                       | 0           | 0           | 0           | 0           | 0           | 0            | 0           | I           | 0           | n/a         |
| Fort Saskatchewan City                              | 2                       | 7           | 6           | 14          | 4           | 0           | 0            | 0           | 12          | 21          | -42.9       |
| Gibbons Town                                        | 0                       | 0           | 0           | 0           | 0           | 0           | 0            | 0           | 0           | 0           | n/a         |
| Leduc City                                          | 17                      | 14          | 8           | 8           | 4           | 6           | 0            | 0           | 29          | 28          | 3.6         |
| Leduc County                                        | 5                       | 7           | 0           | 0           | 0           | 0           | 0            | 0           | 5           | 7           | -28.6       |
| Morinville Town                                     | 3                       | 6           | 0           | 4           | 0           | 0           | 0            | 0           | 3           | 10          | -70.0       |
| Parkland County                                     | 7                       | 9           | 0           | 2           | 0           | 0           | 0            | 0           | 7           | П           | -36.4       |
| Spruce Grove City                                   | 20                      | 17          | 8           | 18          | 8           | 0           | 0            | 0           | 36          | 35          | 2.9         |
| St. Albert City                                     | 23                      | 16          | 18          | 8           | 0           | 4           | I            | 164         | 42          | 192         | -78.1       |
| Stony Plain Town                                    | 8                       | 3           | 2           | 0           | 0           | 0           | 0            | 0           | 10          | 3           | **          |
| Strathcona County                                   | 38                      | 23          | 16          | 24          | 6           | 22          | 0            | 0           | 60          | 69          | -13.0       |
| Sturgeon County                                     | 5                       | 10          | 0           | 0           | 0           | 0           | 0            | 0           | 5           | 10          | -50.0       |
| Remainder of the CMA                                | 2                       | 2           | 0           | 0           | 0           | 0           | 0            | 0           | 2           | 2           | 0.0         |
| First Nations                                       | 0                       | 0           | 0           | 0           | 0           | 0           | 0            | 0           | 0           | 0           | n/a         |
| Edmonton CMA                                        | 644                     | 592         | 290         | 314         | 357         | 129         | 261          | 519         | 1,552       | 1,554       | -0.1        |