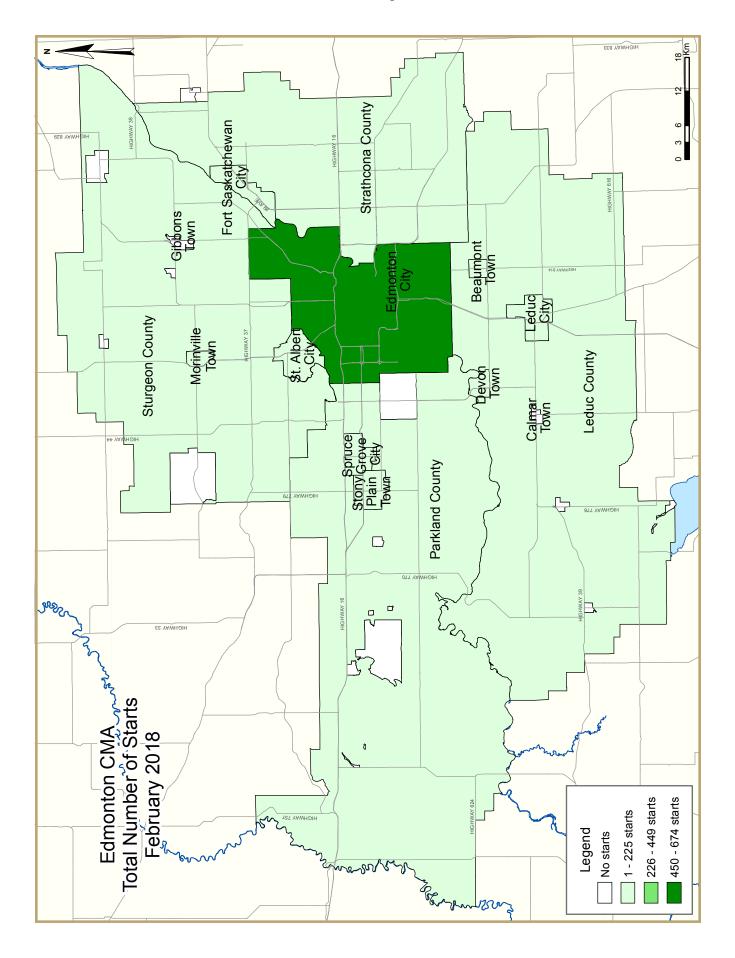

Source: CMHC

<sup>1</sup> Census Metropolitan Area

 $^{2}$  The trend is a six-month moving average of the monthly seasonally adjusted annual rates (SAAR)

Detailed data available upon request

| Ta                                | ble I.I: H | ousing A | ctivity Su           | mmary o | of Edmon        | ton CMA         | Δ                           |                 |        |  |
|-----------------------------------|------------|----------|----------------------|---------|-----------------|-----------------|-----------------------------|-----------------|--------|--|
|                                   |            |          | February             | 2018    |                 |                 |                             |                 |        |  |
|                                   |            |          | Owne                 | rship   |                 |                 | Dar                         |                 |        |  |
|                                   |            | Freehold |                      | C       | Condominium     |                 |                             | Rental          |        |  |
|                                   | Single     | Semi     | Row, Apt.<br>& Other | Single  | Row and<br>Semi | Apt. &<br>Other | Single,<br>Semi, and<br>Row | Apt. &<br>Other | Total* |  |
| STARTS                            |            |          |                      |         |                 |                 |                             |                 |        |  |
| February 2018                     | 346        | 152      | 73                   | 0       | 115             | 38              | 3                           | 106             | 833    |  |
| February 2017                     | 347        | 174      | 43                   | I       | 35              | 320             | 22                          | 164             | 1,106  |  |
| % Change                          | -0.3       | -12.6    | 69.8                 | -100.0  | **              | -88.1           | -86.4                       | -35.4           | -24.7  |  |
| Year-to-date 2018                 | 644        | 284      | 146                  | 0       | 214             | 49              | 3                           | 212             | 1,552  |  |
| Year-to-date 2017                 | 591        | 310      | 58                   | I       | 53              | 355             | 22                          | 164             | 1,554  |  |
| % Change                          | 9.0        | -8.4     | 151.7                | -100.0  | **              | -86.2           | -86.4                       | 29.3            | -0.1   |  |
| UNDER CONSTRUCTION                |            |          |                      |         |                 |                 |                             |                 |        |  |
| February 2018                     | 2,942      | 1,106    | 537                  | 5       | 587             | 2,936           | 124                         | I,866           | 10,103 |  |
| February 2017                     | 2,784      | 1,188    | 327                  | 7       | 557             | 2,794           | 175                         | 1,548           | 9,380  |  |
| % Change                          | 5.7        | -6.9     | 64.2                 | -28.6   | 5.4             | 5.1             | -29.1                       | 20.5            | 7.7    |  |
| COMPLETIONS                       |            |          |                      |         |                 |                 |                             |                 |        |  |
| February 2018                     | 441        | 120      | 82                   | 0       | 124             | 207             | 12                          | 46              | 1,032  |  |
| February 2017                     | 302        | 166      | 49                   | I       | 54              | 271             | 0                           | 167             | 1,010  |  |
| % Change                          | 46.0       | -27.7    | 67.3                 | -100.0  | 129.6           | -23.6           | n/a                         | -72.5           | 2.2    |  |
| Year-to-date 2018                 | 897        | 270      | 106                  | 0       | 212             | 219             | 12                          | 46              | 1,762  |  |
| Year-to-date 2017                 | 593        | 292      | 83                   | I       | 92              | 323             | 0                           | 579             | 1,963  |  |
| % Change                          | 51.3       | -7.5     | 27.7                 | -100.0  | 130.4           | -32.2           | n/a                         | -92.1           | -10.2  |  |
| <b>COMPLETED &amp; NOT ABSORB</b> | ED         |          |                      |         |                 |                 |                             |                 |        |  |
| February 2018                     | 791        | 386      | 110                  | 4       | 191             | 791             | n/a                         | n/a             | 2,273  |  |
| February 2017                     | 596        | 360      | 87                   | 2       | 176             | 908             | n/a                         | n/a             | 2,129  |  |
| % Change                          | 32.7       | 7.2      | 26.4                 | 100.0   | 8.5             | -12.9           | n/a                         | n/a             | 6.8    |  |
| ABSORBED                          |            |          |                      |         |                 |                 |                             |                 |        |  |
| February 2018                     | 402        | 125      | 59                   | 0       | 65              | 153             | n/a                         | n/a             | 804    |  |
| February 2017                     | 310        | 146      | 48                   | I       | 67              | 107             | n/a                         | n/a             | 679    |  |
| % Change                          | 29.7       | -14.4    | 22.9                 | -100.0  | -3.0            | 43.0            | n/a                         | n/a             | 18.4   |  |
| Year-to-date 2018                 | 807        | 244      | 83                   | 0       | 135             | 245             | n/a                         | n/a             | 1,514  |  |
| Year-to-date 2017                 | 579        | 279      | 77                   | 2       | 112             | 163             | n/a                         | n/a             | 1,212  |  |
| % Change                          | 39.4       | -12.5    | 7.8                  | -100.0  | 20.5            | 50.3            | n/a                         | n/a             | 24.9   |  |