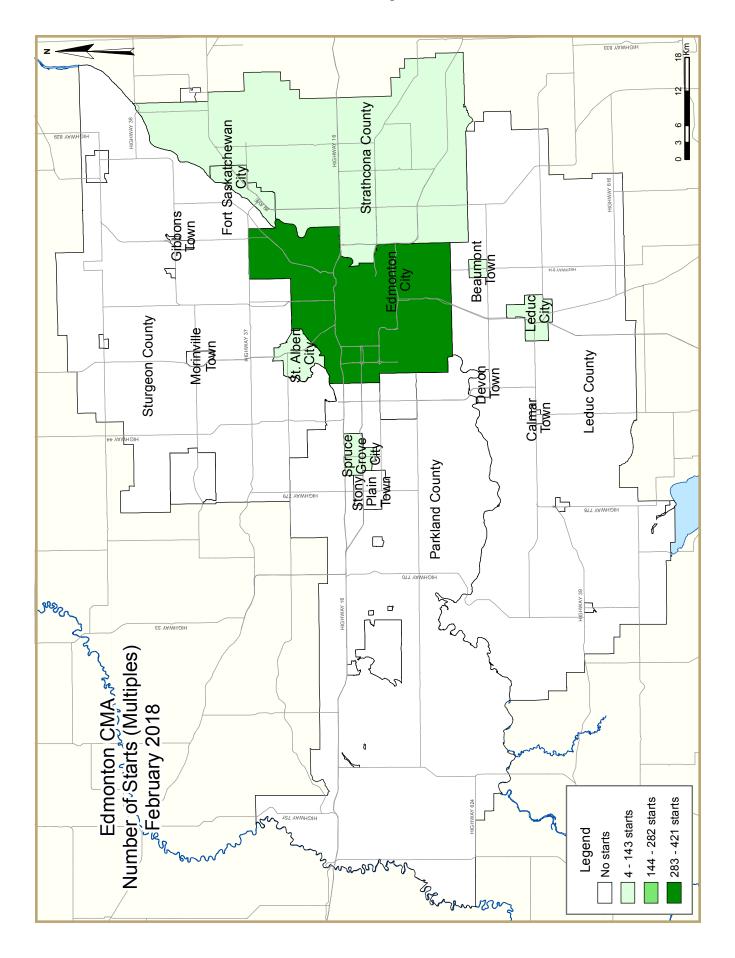

|                        | Table 2: Starts by Submarket and by Dwelling Type |          |          |          |          |          |          |          |          |          |             |
|------------------------|---------------------------------------------------|----------|----------|----------|----------|----------|----------|----------|----------|----------|-------------|
| February 2018          |                                                   |          |          |          |          |          |          |          |          |          |             |
|                        | Sir                                               | Single   |          | Semi     |          | Row      |          | Other    |          | Total    |             |
| Submarket              | Feb 2018                                          | Feb 2017 | Feb 2018 | Feb 2017 | Feb 2018 | Feb 2017 | Feb 2018 | Feb 2017 | Feb 2018 | Feb 2017 | %<br>Change |
| Edmonton City          | 253                                               | 279      | 114      | 118      | 164      | 73       | 143      | 320      | 674      | 790      | -14.7       |
| Beaumont Town          | 8                                                 | 13       | 2        | 4        | 3        | 0        | 0        | 0        | 13       | 17       | -23.5       |
| Calmar Town            | 0                                                 | 0        | 0        | 0        | 0        | 0        | 0        | 0        | 0        | 0        | n/a         |
| Devon Town             | 1                                                 | 0        | 0        | 0        | 0        | 0        | 0        | 0        | 1        | 0        | n/a         |
| Fort Saskatchewan City | 0                                                 | 4        | 0        | 10       | 4        | 0        | 0        | 0        | 4        | 14       | -71.4       |
| Gibbons Town           | 0                                                 | 0        | 0        | 0        | 0        | 0        | 0        | 0        | 0        | 0        | n/a         |
| Leduc City             | 10                                                | 4        | 4        | 2        | 4        | 6        | 0        | 0        | 18       | 12       | 50.0        |
| Leduc County           | 2                                                 | l        | 0        | 0        | 0        | 0        | 0        | 0        | 2        | 1        | 100.0       |
| Morinville Town        | 1                                                 | 5        | 0        | 4        | 0        | 0        | 0        | 0        | 1        | 9        | -88.9       |
| Parkland County        | 2                                                 | 5        | 0        | 2        | 0        | 0        | 0        | 0        | 2        | 7        | -71.4       |
| Spruce Grove City      | 17                                                | 9        | 8        | 16       | 8        | 0        | 0        | 0        | 33       | 25       | 32.0        |
| St. Albert City        | 18                                                | 8        | 14       | 4        | 0        | 0        | 1        | 164      | 33       | 176      | -81.3       |
| Stony Plain Town       | 5                                                 | 2        | 0        | 0        | 0        | 0        | 0        | 0        | 5        | 2        | 150.0       |
| Strathcona County      | 26                                                | 13       | 12       | 16       | 6        | 19       | 0        | 0        | 44       | 48       | -8.3        |
| Sturgeon County        | 3                                                 | 4        | 0        | 0        | 0        | 0        | 0        | 0        | 3        | 4        | -25.0       |
| Remainder of the CMA   | 0                                                 | I        | 0        | 0        | 0        | 0        | 0        | 0        | 0        | I        | -100.0      |
| First Nations          | 0                                                 | 0        | 0        | 0        | 0        | 0        | 0        | 0        | 0        | 0        | n/a         |
| Edmonton CMA           | 346                                               | 348      | 154      | 176      | 189      | 98       | 144      | 484      | 833      | 1,106    | -24.7       |