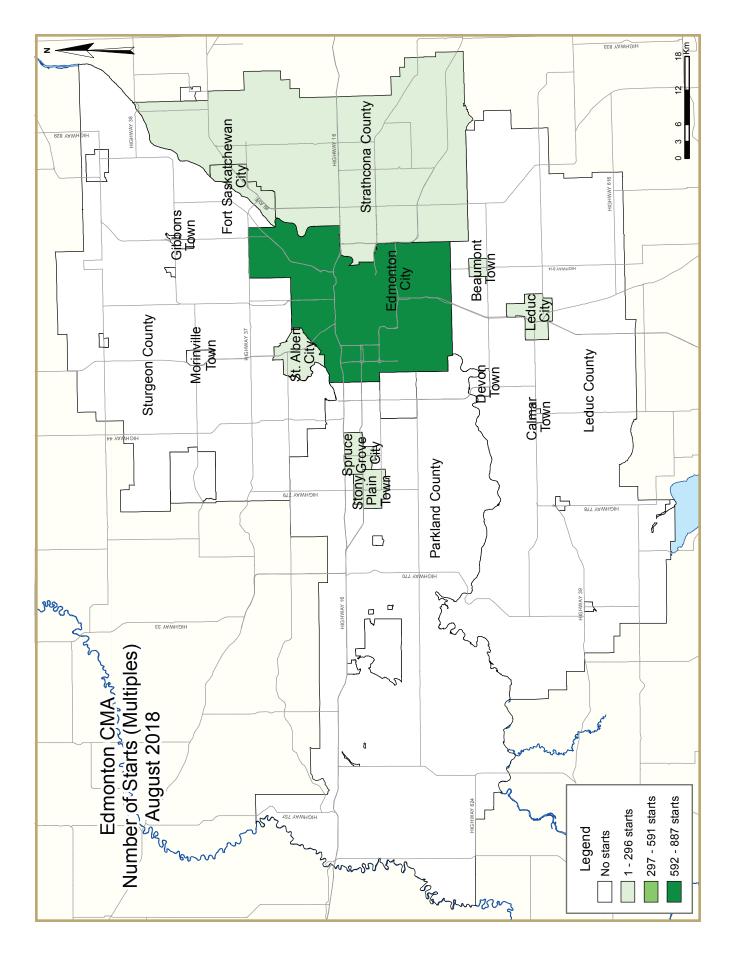

| Table 2: Starts by Submarket and by Dwelling Type |             |             |             |             |             |             |             |             |             |             |             |
|---------------------------------------------------|-------------|-------------|-------------|-------------|-------------|-------------|-------------|-------------|-------------|-------------|-------------|
| August 2018                                       |             |             |             |             |             |             |             |             |             |             |             |
|                                                   | Sing        | gle         | Sei         | ni          | Row         |             | Apt. &      | Other       |             | Total       |             |
| Submarket                                         | Aug<br>2018 | Aug<br>2017 | %<br>Change |
| Edmonton City                                     | 288         | 401         | 76          | 140         | 136         | 148         | 675         | 0           | 1,175       | 689         | 70.5        |
| Beaumont Town                                     | 9           | 36          | 8           | 10          | 4           | 3           | 0           | 22          | 21          | 71          | -70.4       |
| Calmar Town                                       | 1           | 2           | 0           | 0           | 0           | 0           | 0           | 0           | 1           | 2           | -50.0       |
| Devon Town                                        | 1           | 0           | 0           | 2           | 0           | 0           | 0           | 0           | 1           | 2           | -50.0       |
| Fort Saskatchewan City                            | 13          | 6           | 6           | 0           | 0           | 0           | 6           | 0           | 25          | 6           | **          |
| Gibbons Town                                      | 0           | 0           | 0           | 0           | 0           | 0           | 0           | 0           | 0           | 0           | n/a         |
| Leduc City                                        | 25          | 20          | 12          | 12          | 3           | 32          | 0           | 0           | 40          | 64          | -37.5       |
| Leduc County                                      | 10          | 6           | 0           | 0           | 0           | 0           | 0           | 0           | 10          | 6           | 66.7        |
| Morinville Town                                   | 4           | 3           | 0           | 0           | 0           | 0           | 0           | 0           | 4           | 3           | 33.3        |
| Parkland County                                   | 8           | 24          | 0           | 0           | 0           | 0           | 0           | 0           | 8           | 24          | -66.7       |
| Spruce Grove City                                 | 10          | 13          | 10          | 8           | 0           | 0           | 0           | 0           | 20          | 21          | -4.8        |
| St. Albert City                                   | 14          | 8           | 12          | 8           | 6           | 0           | I           | 0           | 33          | 16          | 106.3       |
| Stony Plain Town                                  | 4           | 7           | 0           | 2           | 0           | 0           | I           | 0           | 5           | 9           | -44.4       |
| Strathcona County                                 | 16          | 24          | 6           | 2           | 8           | 0           | I           | 0           | 31          | 26          | 19.2        |
| Sturgeon County                                   | 12          | 15          | 0           | 0           | 0           | 0           | 0           | 0           | 12          | 15          | -20.0       |
| Remainder of the CMA                              | 0           | 1           | 0           | 0           | 0           | 0           | 0           | 0           | 0           | I           | -100.0      |
| First Nations                                     | 0           | 0           | 0           | 0           | 0           | 0           | 0           | 0           | 0           | 0           | n/a         |
| Edmonton CMA                                      | 415         | 566         | 130         | 184         | 157         | 183         | 684         | 22          | 1,386       | 955         | 45.I        |