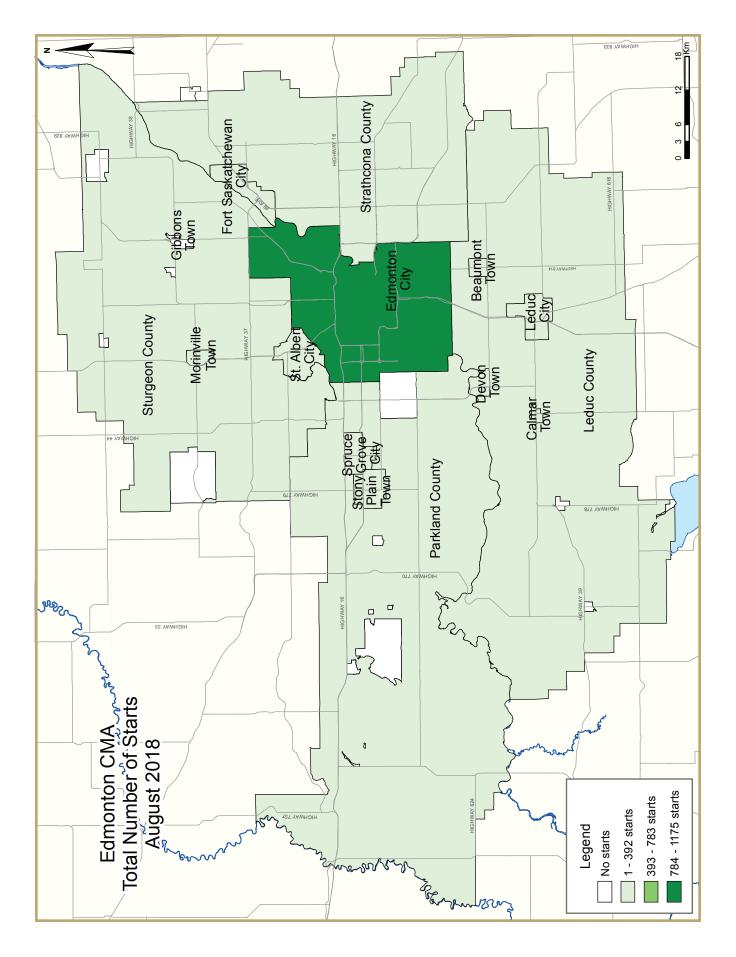

| Table I: Housing Starts (SAAR and Trend)<br>August 2018 |             |             |  |  |  |  |  |  |  |  |
|---------------------------------------------------------|-------------|-------------|--|--|--|--|--|--|--|--|
| Edmonton CMA <sup>1</sup>                               | July 2018   | August 2018 |  |  |  |  |  |  |  |  |
| Trend <sup>2</sup>                                      | 10,377      | 11,315      |  |  |  |  |  |  |  |  |
| SAAR                                                    | 12,024      | ۱6,353      |  |  |  |  |  |  |  |  |
|                                                         | August 2017 | August 2018 |  |  |  |  |  |  |  |  |
| Actual                                                  |             |             |  |  |  |  |  |  |  |  |
| August - Single-Detached                                | 566         | 415         |  |  |  |  |  |  |  |  |
| August - Multiples                                      | 389         | 971         |  |  |  |  |  |  |  |  |
| August - Total                                          | 955         | I,386       |  |  |  |  |  |  |  |  |
| January to August - Single-Detached                     | 3,350       | 3,429       |  |  |  |  |  |  |  |  |
| January to August - Multiples                           | 4,548       | 3,885       |  |  |  |  |  |  |  |  |
| January to August - Total                               | 7,898       | 7,314       |  |  |  |  |  |  |  |  |
|                                                         |             |             |  |  |  |  |  |  |  |  |