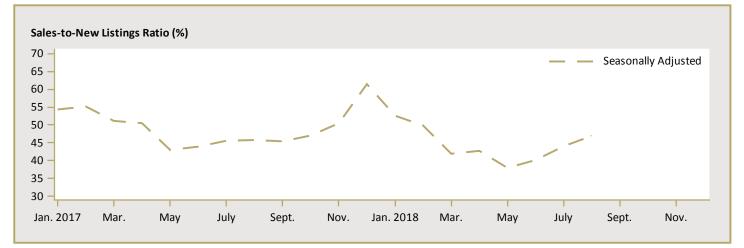

| 541,817        | n/a          | 517,557       | 501,306  | 3.2      |
| Strathcona County      | 610,447            | 634,390        | -3.8         | 660,189       | 668,043  | -1.2     |
| Sturgeon County        | 732,667            | 788,750        | -7.1         | 643,521       | 659,366  | -2.4     |
| Remainder of the CMA   | -                  | -              | n/a          | -             | -        | n/a      |
| First Nations          | -                  | -              | n/a          | -             | -        | n/a      |
| Edmonton CMA           | 545,675            | 599,740        | -9.0         | 557,404       | 560,85 I | -0.6     |

Source: CMHC (Market Absorption Survey)









Figure 5.3: MLS<sup>®</sup> Residential Sales- to- New Listings Ratio for Edmonton



MLS° is a registered trademark of the Canadian Real Estate Association (CREA).

Source: CREA / Haver Analytics

26 🦯

|      |           |                           | Т                              | able 6: | Economic                           | Indicat              | tors                    |                             |                              |                                    |
|------|-----------|---------------------------|--------------------------------|---------|------------------------------------|----------------------|-------------------------|-----------------------------|------------------------------|------------------------------------|
|      |           |                           |                                |         | August 20                          |