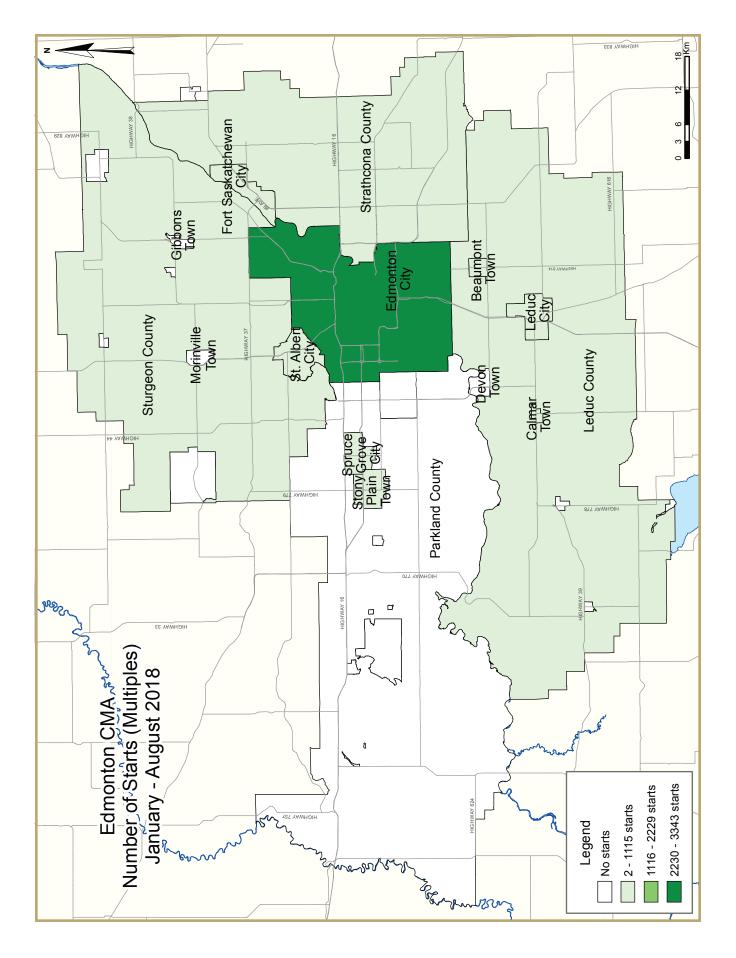

| Table I: Housing Starts (SAAR and Trend)<br>August 2018 |             |             |  |  |  |  |  |  |  |  |
|---------------------------------------------------------|-------------|-------------|--|--|--|--|--|--|--|--|
| Edmonton CMA <sup>1</sup>                               | July 2018   | August 2018 |  |  |  |  |  |  |  |  |
| Trend <sup>2</sup>                                      | 10,377      | 11,315      |  |  |  |  |  |  |  |  |
| SAAR                                                    | 12,024      | ۱6,353      |  |  |  |  |  |  |  |  |
|                                                         | August 2017 | August 2018 |  |  |  |  |  |  |  |  |
| Actual                                                  |             |             |  |  |  |  |  |  |  |  |
| August - Single-Detached                                | 566         | 415         |  |  |  |  |  |  |  |  |
| August - Multiples                                      | 389         | 971         |  |  |  |  |  |  |  |  |
| August - Total                                          | 955         | I,386       |  |  |  |  |  |  |  |  |
| January to August - Single-Detached                     | 3,350       | 3,429       |  |  |  |  |  |  |  |  |
| January to August - Multiples                           | 4,548       | 3,885       |  |  |  |  |  |  |  |  |
| January to August - Total                               | 7,898       | 7,314       |  |  |  |  |  |  |  |  |
|                                                         |             |             |  |  |  |  |  |  |  |  |