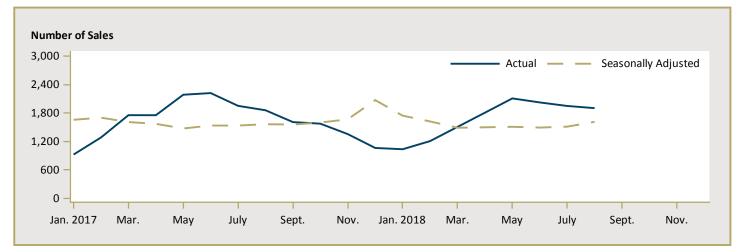

| 690,131       | 596,862  | 15.6     |
| Stony Plain Town       | -                  | 541,817        | n/a          | 517,557       | 501,306  | 3.2      |
| Strathcona County      | 610,447            | 634,390        | -3.8         | 660,189       | 668,043  | -1.2     |
| Sturgeon County        | 732,667            | 788,750        | -7.1         | 643,521       | 659,366  | -2.4     |
| Remainder of the CMA   | -                  | -              | n/a          | -             | -        | n/a      |
| First Nations          | -                  | -              | n/a          | -             | -        | n/a      |
| Edmonton CMA           | 545,675            | 599,740        | -9.0         | 557,404       | 560,85 I | -0.6     |

Source: CMHC (Market Absorption Survey)









Figure 5.3: MLS<sup>®</sup> Residential Sales- to- New Listings Ratio for Edmonton



MLS° is a registered trademark of the Canadian Real Estate Association (CREA).

Source: CREA / Haver Analytics

26 🦯

|      |           |                           | Т                              | able 6: | Economic                           | Indicat              | tors                    |                             |                              |                                    |
|------|-----------|---------------------------|--------------------------------|---------|------------------------------------|----------------------|-------------------------|-----------------------------|------------------------------|------------------------------------|
|      |           |