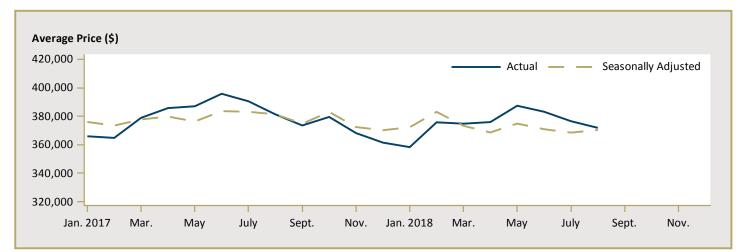

0         | 690,131       | 596,862  | 15.6     |
| Stony Plain Town       | -                  | 541,817        | n/a          | 517,557       | 501,306  | 3.2      |
| Strathcona County      | 610,447            | 634,390        | -3.8         | 660,189       | 668,043  | -1.2     |
| Sturgeon County        | 732,667            | 788,750        | -7.1         | 643,521       | 659,366  | -2.4     |
| Remainder of the CMA   | -                  | -              | n/a          | -             | -        | n/a      |
| First Nations          | -                  | -              | n/a          | -             | -        | n/a      |
| Edmonton CMA           | 545,675            | 599,740        | -9.0         | 557,404       | 560,85 I | -0.6     |

Source: CMHC (Market Absorption Survey)









Figure 5.3: MLS<sup>®</sup> Residential Sales- to- New Listings Ratio for Edmonton



MLS° is a registered trademark of the Canadian Real Estate Association (CREA).

Source: CREA / Haver Analytics

26 🦯

|      |           |                           | Т                              | able 6: | Economic                           | Indicat              | tors                    |                             |                              |                                    |
|------|-----------|---------------------------|--------------------------------|---------|------------------------------------|----------------------|-------------------------|-----------------------------|------------------------------|------------------------------------|
|      |           |