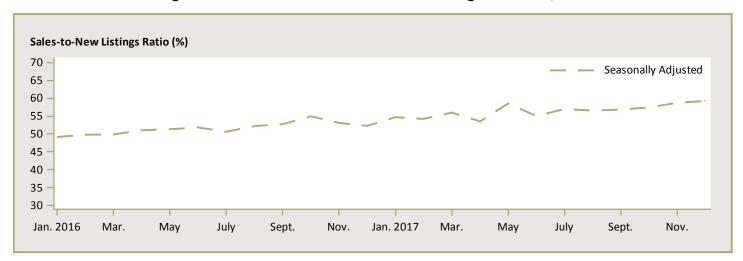

| 17,804          | 29,755                 | 301,762            |  |  |  |  |  |  |  |
|      | YTD 2016                                                                          | 78,144          | 151,520                | 279,832            |  |  |  |  |  |  |  |
|      | YTD 2017                                                                          | 82,639          | 146,295                | 292,545            |  |  |  |  |  |  |  |

Source: QFREB by the Centris  $^{\!0}$  system The Centris  $^{\!0}$  system contains all the listings of Québec real estate brokers.

Figure 5.1: MLS® Residential Average Price for Quebec



Figure 5.2: MLS® Residential Sales for Quebec



Figure 5.3: MLS® Residential Sales- to- New Listings Ratio for Quebec



 $MLS^{\hbox{\tiny 0}}$  is a registered trademark of the Canadian Real Estate Association (CREA).

Source: CREA / Haver Analytics

|      | Table 6: Level of Economic Indicators for Québec<br>Fourth Quarter 2017 |                |               |               |                         |     |                        |                     |                 |                       |                   |  |  |  |
|------|-------------------------------------------------------------------------|----------------|---------------|---------------|-------------------------|-----|------------------------|---------------------|-----------------|-----------------------|-------------------|--|--|--|
|      |                                                                         | Interest Rates |