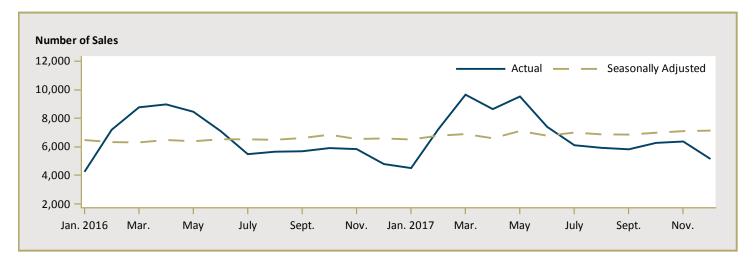

|  |  |  |  |  |  |  |
|      | Q4 2017                                                                           | 17,804          | 29,755                 | 301,762            |  |  |  |  |  |  |  |
|      | YTD 2016                                                                          | 78,144          | 151,520                | 279,832            |  |  |  |  |  |  |  |
|      | YTD 2017                                                                          | 82,639          | 146,295                | 292,545            |  |  |  |  |  |  |  |

Source: QFREB by the Centris  $^{\!0}$  system The Centris  $^{\!0}$  system contains all the listings of Québec real estate brokers.

Figure 5.1: MLS® Residential Average Price for Quebec



Figure 5.2: MLS® Residential Sales for Quebec



Figure 5.3: MLS® Residential Sales- to- New Listings Ratio for Quebec



 $MLS^{\hbox{\tiny 0}}$  is a registered trademark of the Canadian Real Estate Association (CREA).

Source: CREA / Haver Analytics

|      | Table 6: Level of Economic Indicators for Québec<br>Fourth Quarter 2017 |                |               |               |                         |     |                        |                     |                 |                       |                   |  |  |  |
|------|-------------------------------------------------------------------------|----------------|---------------|---------------|-------------------------|-----|------------------------|---------------------|-----------------|-----------------------|-------------------|--|--|--|
|      |