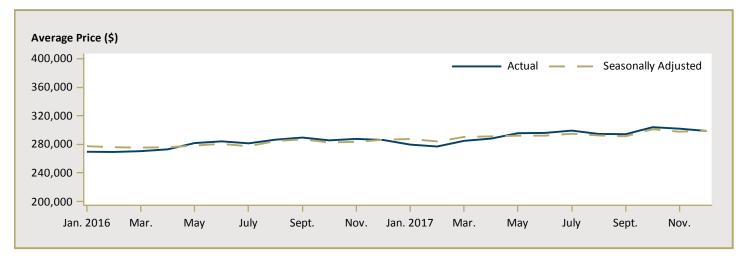

| 30,413                 | 286,499            |  |  |  |  |  |  |  |
|      | Q4 2017                                                                           | 17,804          | 29,755                 | 301,762            |  |  |  |  |  |  |  |
|      | YTD 2016                                                                          | 78,144          | 151,520                | 279,832            |  |  |  |  |  |  |  |
|      | YTD 2017                                                                          | 82,639          | 146,295                | 292,545            |  |  |  |  |  |  |  |

Source: QFREB by the Centris  $^{\!0}$  system The Centris  $^{\!0}$  system contains all the listings of Québec real estate brokers.

Figure 5.1: MLS® Residential Average Price for Quebec



Figure 5.2: MLS® Residential Sales for Quebec



Figure 5.3: MLS® Residential Sales- to- New Listings Ratio for Quebec



 $MLS^{\hbox{\tiny 0}}$  is a registered trademark of the Canadian Real Estate Association (CREA).

Source: CREA / Haver Analytics

|      | Table 6: Level of Economic Indicators for Québec<br>Fourth Quarter 2017 |                |               |               |                         |     |                        |                     |                 |                       |                   |  |  |  |
|------|-------------------------------------------------------------------------|----------------|---------------|---------------|-------------------------|-----|------------------------|---------------------|-----------------|-----------------------|----------