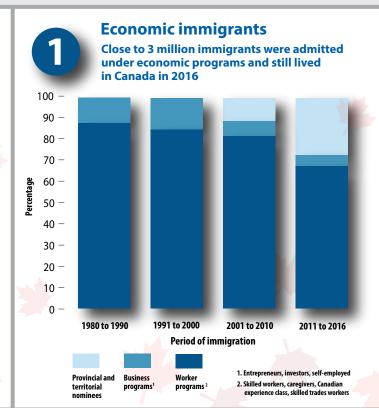

## There are three main ways immigrants are admitted as permanent residents

Percentage distribution of immigrants living in Canada by admission categories