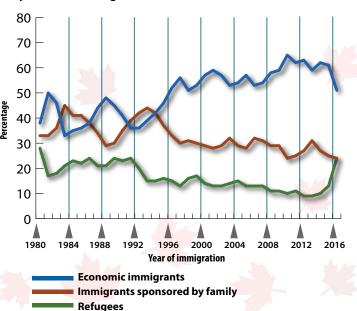

## There are three main ways immigrants are admitted as permanent residents

Percentage distribution of immigrants living in Canada by admission categories