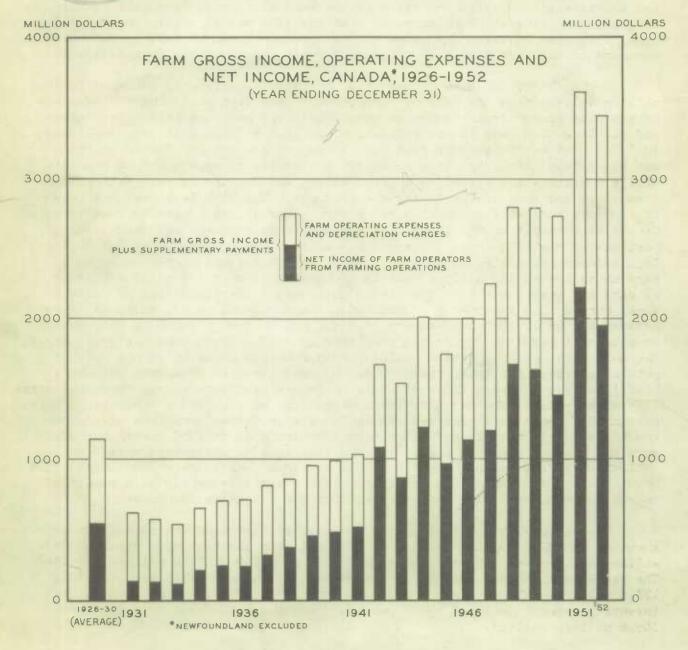

## NET INCOME OF FARM OPERATORS FROM FARMING OPERATIONS, 1952

S05-15

Preliminary estimates indicate that during 1952, Canadian farm operators (ex. Newfoundland) realized a net income from farming operations of 1,949.9 million dollars. This figure, the second highest yet to be recorded, is 11 per cent less than the revised record high net income of 2,188.6 million dollars realized in 1951 and 35 per cent higher than the 1950 estimate of 1,448.1 million dollars. The decline from the level reached in 1951 was the net result of a drop of four per cent in gross farm income and an increase of six per cent in farm operating expenses, including depreciation charges. Gross farm income in 1952 is estimated at 3,449.7 million dollars as compared with the all-time high of 3,600.0 million dollars reached in 1951. This decline was the result of slightly lower returns from the sale of farm products and a substantial drop in the value of year-end changes in farm-held stocks of grains and live stock. Income in kind for 1952 was virtually unchanged from 1951; this item includes the value of that produce grown by farm operators and consumed in the farm home plus an imputed rental value of the farm dwelling.

During 1952. Canadian farmers (ex. Newfoundland farmers) realized 2,778.3 million dollars from the sale of farm products and from participation payments on previous years' grain crops, an amount only 1.2 per cent below the revised and all-time high cash income estimate of 2,811.9 million dollars established in 1951. The maintenance of farm cash income at near-record levels in 1952 can be largely attributed to a substantial increase in receipts from the sale of field crops which offset to a great extent the decline in cash returns from live stock and some of the live-stock products. The high-level returns from field crops reflect the unusally heavy spring marketings of grain in western Canada as a result of the large carry-over of both threshed and unthreshed portions of the 1951 crop. Unfavourable weather conditions during the fall of 1951 delayed harvesting to such an extent that by the end of the year there were an estimated 150 million bushels of wheat and about 135 million bushels of oats and barley still in the fields unthreshed. Participation payments on wheat during 1952 included a 20 cent adjustment payment on all wheat delivered between August 1, 1951 and January 31, 1952 and a final payment of 25.2 cents on all wheat marke ted during the crop year 1951-52. Apart from the grain crops, the most spectacular increase in field crop receipts occurred in the case of potatoes; prices for this commodity during 1952 averaged more than two and a half times greater than those of 1951. A general and substantial drop in average live-stock prices together with lower marketings of all live stock, except hogs, accounted for a significant decline in farmers' receipts from this source. Poultry and egg receipts were also down substantially in 1952. Production of eggs and poultry meat was higher in 1952 than in 1951 but prices were down sufficiently from the high levels of the previous year to more than offset this gain. On the other hand, income from dairying was up slightly as a result of increased production more than compensating for a decline in prices.

The value of year-end inventory changes of farm-held grains and live stock amounted to 237.6 million dollars as compared with the estimated value of 353.5 million dollars for 1951 and the record high of 353.9 million dollars for 1942. The year-end inventory changes of grains held on farms in 1952 were valued at 127.8 million dollars, down 39 per cent from 1951. The value of live-stock inventory changes declined by 24 per cent from the 1951 level to a total of 109.8 million dollars. Nearly all items included in farm operating expenses were higher in 1952 than in 1951 and total expenses including depreciation charges, were estimated at 1,504.9 million dollars as compared with the revised estimate of 1,421.7 million dollars for 1951. Wage rates for 1952 were about five per cent higher than in 1951, but the total labour force employed in agriculture was smaller than a year ago. Greater numbers of tractors, combines and other machines on farms have resulted in further increases in farmers' total outlay for operation and maintenance. Increased expenditures for fertilizers reflect generally higher prices. The only declines occurring in farmers' operating expenses were recorded for automobiles, feed and seed. In each case the reductions were small.

Farm net income in 1952 was down in all provinces except Prince Edward Island and Saskatchewan. The greater increase occurred in the former province and amounted to 19 per cent. On a percentage basis, the greatest decrease occurred in Nova Scotia; 29 per cent. These provincial differences are a reflection of changes in cash returns from the sale of farm products.