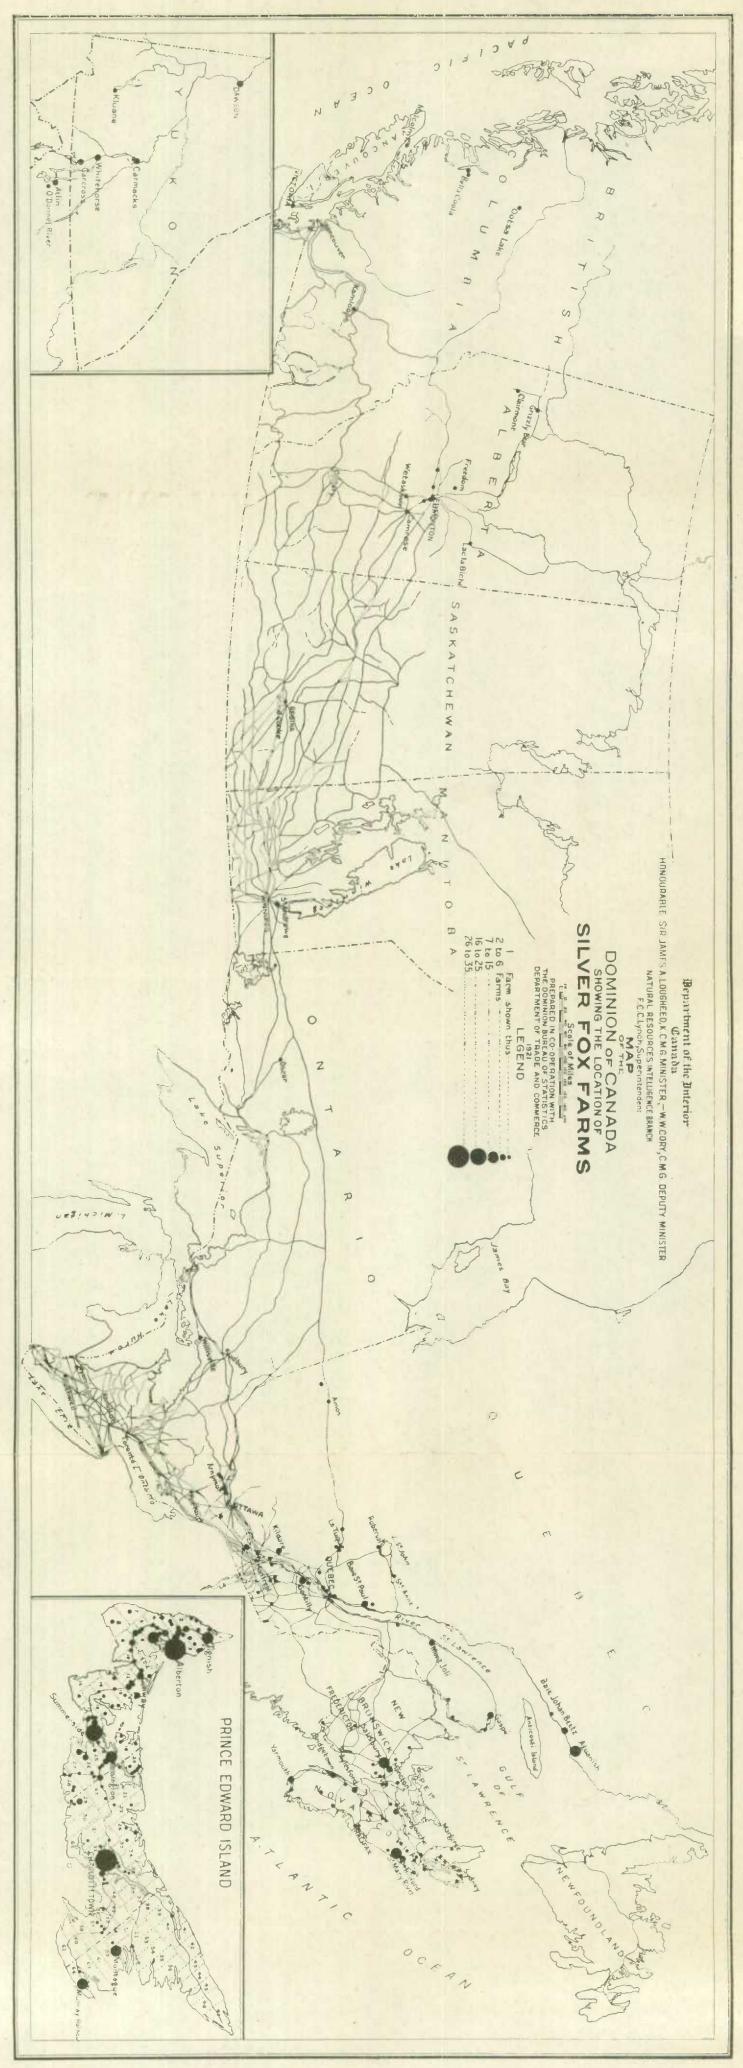

The accompanying map has been prepared by the Natural Resources Intelligence Branch of the Interior Department from data furnished to the Bureau by the fur farmers in reply to the inquiry on the schedule which asked for the location of the fur farm.