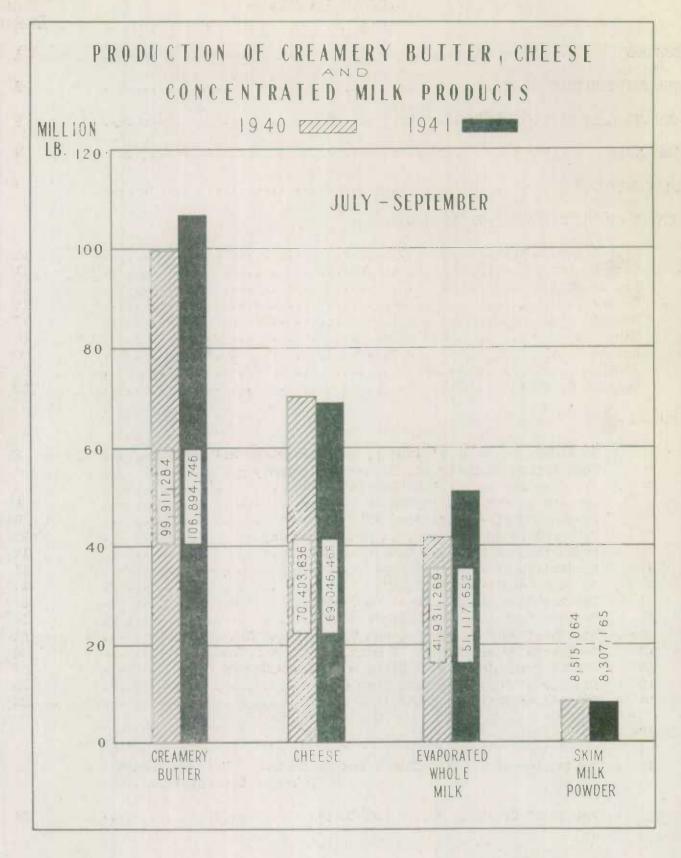

The creamery butter make amounted to nearly 107 million pounds, an increase of approximately 7 million pounds or 7 0 per cent. The January-September production reached a total of 233.6 million pounds, or 9.0 per cent above the 1940 figure.

Cheddar cheese production fell to 69 million pounds, a decline of over 1 million pounds. The output for the nine months reached a total of 118.7 million pounds, an increase of approximately  $\frac{1}{4}$  of a million pounds.

The production of concentrated whole milk products moved from 48.7 to 62.3 million pounds, and milk by products advanced from nearly 12 to 12½ million pounds. Exports of all products increased 10.6 per cent and imports decreased 48.7 per cent.