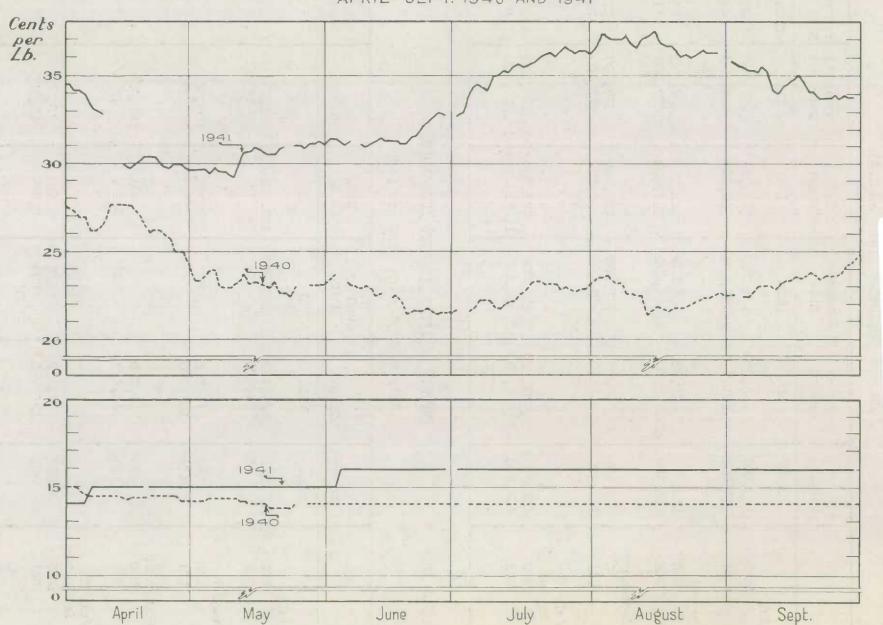

Butter prices at Montreal averaged  $35\frac{1}{2}$  cents compared with 22 3/4 cents a year ago. The highest prices were paid in August, the average for the month being 36 5/8 cents. There is some indication that high prices tended to restrict consumption during that month. Under the new Government regulations maximum butter prices at Montreal and Toronto would fall somewhere between 34 and 35 cents.

The total disappearance of cheese (including exports) declined 11.6 per cent. At October 1, stocks were shown to be up 11 million pounds. Surplus holdings may be reduced after November 1 by the removal of restrictions on local sales. The fixed price of Export cheese at Montreal was 16 cents as compared with 14 cents. On a butterfat basis the former figure was  $2\frac{1}{2}$  cents a pound less than that paid for butter. Effective December 1, first grade cheese cannot be sold in Ontario and Quebec for more than 25 cents a pound, foo.b. factory