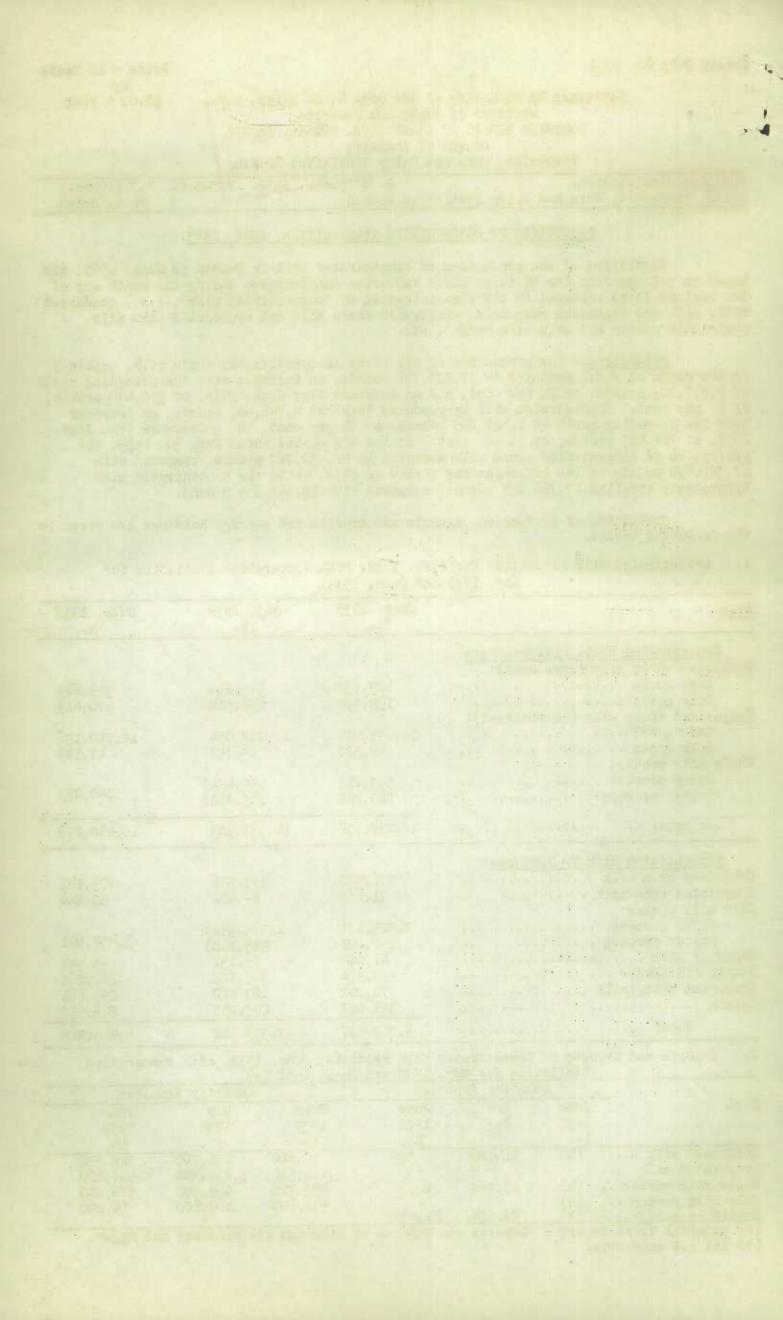

## PRODUCTION OF CONCENTRATED MILK, CANADA, JUNE 1939.

Statistics of the production of concentrated milk in Canada in June, 1939, are based on returns from the 59 firms whose factories manufactured during the month any of the various items embraced in the classification of "concentrated milk", i.e., condensed whole milk and condensed skim milk, evaporated whole milk and evaporated skim milk, whole milk powder and skim milk powder, etc.

<u>Production</u>.- The production of all items of concentrated whole milk, combined, in the month of June, amounted to 17,238,706 pounds, an increase over the preceding month of 2,850,783 pounds, or 20 per cent, and an increase over June, 1938, of 398,430 pounds, or 2 per cent. Concentrated milk by-products totalled 4,742,407 pounds, an increase over the preceding month of 1,388,695 pounds, or 41 per cent, but a decrease from June, 1938, of 721,515 pounds, or 13 per cent. In the six months ended June 30, 1939, the production of concentrated whole milk amounted to 58,432,767 pounds, compared with 67,361,890 pounds in the corresponding period of 1938, while the concentrated milk by-products totalled 17,322,477 pounds, compared with 18,632,619 pounds.

Statistics of production, imports and exports and storage holdings are given in the following tables.

1. Concentrated Milk Production for June, 1939, with Comparative Statistics for

May, 1939 and June, 1938.