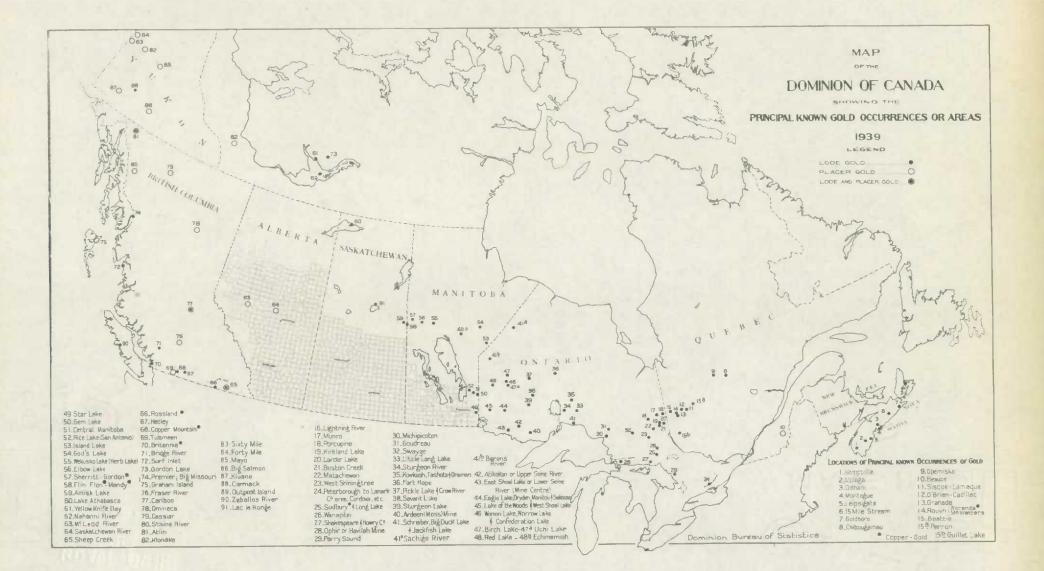

#### THE GOLD MINING INDUSTRY IN CANADA, 1939

Including - (a) The Alluvial Gold Mining Industry.

- (b) The Auriferous Quartz Mining Industry.
- (c) The Copper-Gold-Silver Mining Industry.
- (d) Miscellaneous Data on Monetary Gold and World
- Cold Production, Prices, Exchange, etc. (e) Notes on Gold Mining in Other Countries.

Definition of the Industry - Gold mining in Canada in classified into three principal industries -(a) the recovery of gold from the gravels and sands of stream channels or beaches or what is defined as "The Alluvial Gold Mining Industry"; (b) the recovery of lode gold, which i named "The Auriferous Quartz Mining Industry" and in which industry the gold is usually the most important economic constituent of the ores mined and quarts the predominant gangue mineral; (c) gold is often found is various other mineral deposits, more particularly in those of copper, and for this reason the review of Canada's "Copper-Gold-Silver Mining Industry" is included here to complete a more comprehensive survey of the Canadian Gold Mining Industry.

Production of new gold in Canada from all primary sources totalled 5,094,379 fine troy ounces in 1939 compared with 4,725,117 fine troy ounces in 1938. The gross value of output in 1939 amounted to \$184,115,951 or an increase of 10.8 per cent over the corresponding value for the precedicy year. Of the total output in 1939, the mines of Ontario contributed 5,086, 76 fine ounces; Queb c, 355,377 fine ounces; British Columbia, 626,970 fine ounces and Manitoba. 180,375 fine ounces; lesser quantities were recovered in the Tukon, Saskatchewan, Nova Scotia, the Northwest Tarritories and Alberta. Production according to type of deposit or nature of recovery included 82.14 per cent in crude gold bullion bars produced at "gold mines"; 2.47 per cent from alluvial deposits; 10.36 per cent in blister or anode copper; 0.65 per cent in base bullion made chiefly from silver-lead ores and 4.40 per cent in copper-nickel matte, ores, slags, etc., exported. The quantity and value of gold produced in Canada during 1959 ware the greatest ever recorded in the history of the Canadian mining industry.

According to preliminary statistics of world production, Canada probably ranked second as a gold producing country in 1959, being surpassed in output only by the Union of South Africa and possibly Russia; the mine output of recoverable gold in the United States in 1959, and not inclusive of production in the Philippine Islands, was reported by the United States Bureau of Mines, in a preliminary statement, at 4,603,425 fine ounces; output in the Transval during the same period was approximately 12,819,000 fine ounces. Reliable data relating to gold production in Russia are unavailable at present and it has been recently stated that Russian output is somewhere between 4,000,000 and 5,000,000 fine ounces per year.