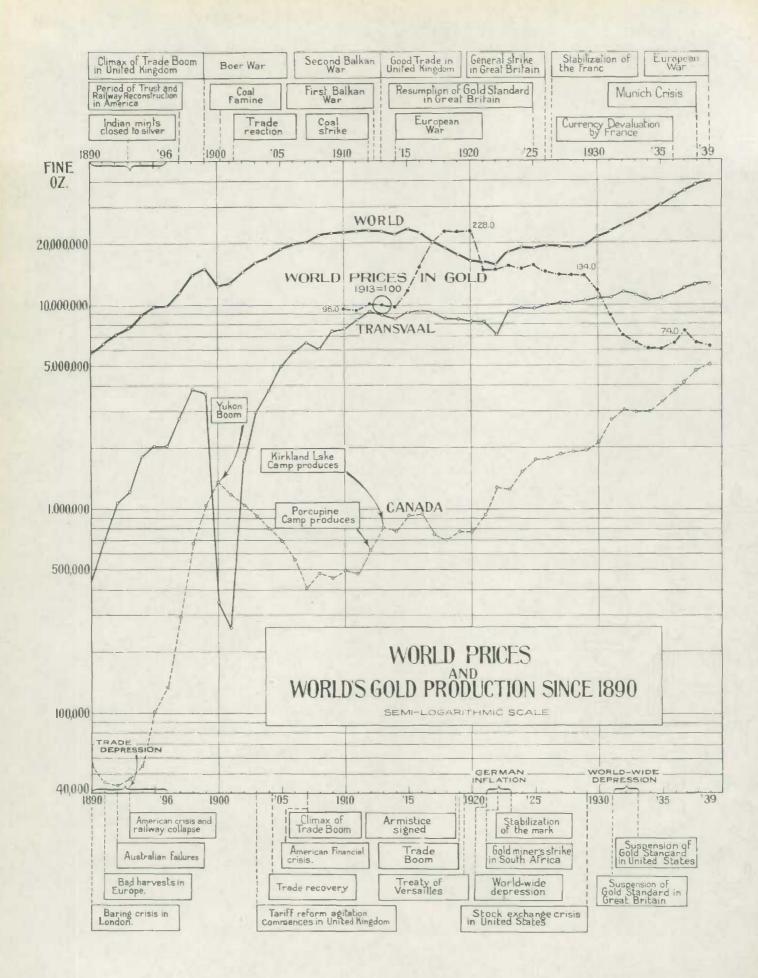

Production of new gold in Canada from all primary sources totalled 5,094,379 fine troy ounces in 1939 compared with 4,725,117 fine troy ounces in 1938. The gross value of output in 1939 amounted to \$184,115,951 or an increase of 10.8 per cent over the corresponding value for the precedicy year. Of the total output in 1939, the mines of Ontario contributed 5,086, 76 fine ounces; Queb c, 355,377 fine ounces; British Columbia, 626,970 fine ounces and Manitoba. 180,375 fine ounces; lesser quantities were recovered in the Tukon, Saskatchewan, Nova Scotia, the Northwest Tarritories and Alberta. Production according to type of deposit or nature of recovery included 82.14 per cent in crude gold bullion bars produced at "gold mines"; 2.47 per cent from alluvial deposits; 10.36 per cent in blister or anode copper; 0.65 per cent in base bullion made chiefly from silver-lead ores and 4.40 per cent in copper-nickel matte, ores, slags, etc., exported. The quantity and value of gold produced in Canada during 1959 ware the greatest ever recorded in the history of the Canadian mining industry.

According to preliminary statistics of world production, Canada probably ranked second as a gold producing country in 1959, being surpassed in output only by the Union of South Africa and possibly Russia; the mine output of recoverable gold in the United States in 1959, and not inclusive of production in the Philippine Islands, was reported by the United States Bureau of Mines, in a preliminary statement, at 4,603,425 fine ounces; output in the Transval during the same period was approximately 12,819,000 fine ounces. Reliable data relating to gold production in Russia are unavailable at present and it has been recently stated that Russian output is somewhere between 4,000,000 and 5,000,000 fine ounces per year.

The estimated average price per ounce of fine gold; expressed in Canadian currency, was \$56,1365/ in 1939 compared with \$55.17 in 1958. Practically all new bullion produced in the Dominion from Canadian ores is sold to the Dominion Government through the Royal Canadian Mint at Ottawa or to the Dominion Assay Office at Vencouver. This gold is refined, converted into fine gold bars weighing approximately 400 ounces each, and is usually disposed of in world markets wherever the most advantageous net price can be obtained.