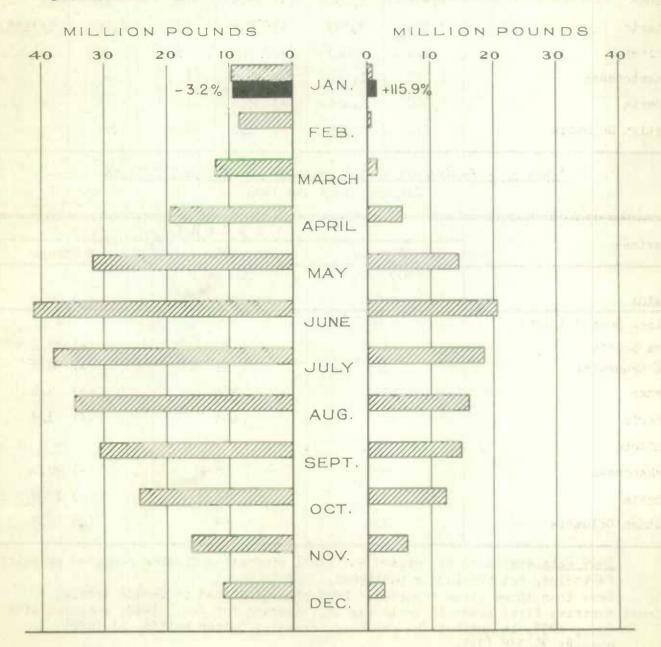

<sup>\*</sup> Owing to revision in Ontario estimate, percentages differ from those on chart.

PRODUCTION OF CONCENTRATED MILK PRODUCTS IN CANADA January, 1949 and 1950

| The state of the s | JANUAHY                     |                               |                                              |  |  |  |
|--------------------------------------------------------------------------------------------------------------------------------------------------------------------------------------------------------------------------------------------------------------------------------------------------------------------------------------------------------------------------------------------------------------------------------------------------------------------------------------------------------------------------------------------------------------------------------------------------------------------------------------------------------------------------------------------------------------------------------------------------------------------------------------------------------------------------------------------------------------------------------------------------------------------------------------------------------------------------------------------------------------------------------------------------------------------------------------------------------------------------------------------------------------------------------------------------------------------------------------------------------------------------------------------------------------------------------------------------------------------------------------------------------------------------------------------------------------------------------------------------------------------------------------------------------------------------------------------------------------------------------------------------------------------------------------------------------------------------------------------------------------------------------------------------------------------------------------------------------------------------------------------------------------------------------------------------------------------------------------------------------------------------------------------------------------------------------------------------------------------------------|-----------------------------|-------------------------------|----------------------------------------------|--|--|--|
| Product                                                                                                                                                                                                                                                                                                                                                                                                                                                                                                                                                                                                                                                                                                                                                                                                                                                                                                                                                                                                                                                                                                                                                                                                                                                                                                                                                                                                                                                                                                                                                                                                                                                                                                                                                                                                                                                                                                                                                                                                                                                                                                                        | 1949 1/                     | 1950                          | % Change                                     |  |  |  |
|                                                                                                                                                                                                                                                                                                                                                                                                                                                                                                                                                                                                                                                                                                                                                                                                                                                                                                                                                                                                                                                                                                                                                                                                                                                                                                                                                                                                                                                                                                                                                                                                                                                                                                                                                                                                                                                                                                                                                                                                                                                                                                                                | '000 lb.                    | 1000 lb.                      | 8                                            |  |  |  |
| TOTAL ALL PRODUCTS                                                                                                                                                                                                                                                                                                                                                                                                                                                                                                                                                                                                                                                                                                                                                                                                                                                                                                                                                                                                                                                                                                                                                                                                                                                                                                                                                                                                                                                                                                                                                                                                                                                                                                                                                                                                                                                                                                                                                                                                                                                                                                             | 16,452                      | 14,998                        | (-) 8.8                                      |  |  |  |
| WHOLE MILK PRODUCTS 2/                                                                                                                                                                                                                                                                                                                                                                                                                                                                                                                                                                                                                                                                                                                                                                                                                                                                                                                                                                                                                                                                                                                                                                                                                                                                                                                                                                                                                                                                                                                                                                                                                                                                                                                                                                                                                                                                                                                                                                                                                                                                                                         | 12,227                      | 10,906                        | (-) 10.3                                     |  |  |  |
| Condensed Milk Case Bulk                                                                                                                                                                                                                                                                                                                                                                                                                                                                                                                                                                                                                                                                                                                                                                                                                                                                                                                                                                                                                                                                                                                                                                                                                                                                                                                                                                                                                                                                                                                                                                                                                                                                                                                                                                                                                                                                                                                                                                                                                                                                                                       | 2,132<br>1,504<br>628       | 1,201<br>621<br>580           | (-) 43.7<br>(-) 58.7<br>(-) 7.6              |  |  |  |
| Evaporated Milk Case Bulk                                                                                                                                                                                                                                                                                                                                                                                                                                                                                                                                                                                                                                                                                                                                                                                                                                                                                                                                                                                                                                                                                                                                                                                                                                                                                                                                                                                                                                                                                                                                                                                                                                                                                                                                                                                                                                                                                                                                                                                                                                                                                                      | 8,997<br>8,556<br>441       | 8,157<br>7,801<br>356         | (-) 9.3<br>(-) 8.8<br>(-) 19.3               |  |  |  |
| Whole Milk Powder Spray Roller                                                                                                                                                                                                                                                                                                                                                                                                                                                                                                                                                                                                                                                                                                                                                                                                                                                                                                                                                                                                                                                                                                                                                                                                                                                                                                                                                                                                                                                                                                                                                                                                                                                                                                                                                                                                                                                                                                                                                                                                                                                                                                 | 884<br>538<br>346           | 1,187<br>1,085<br>102         | (+) 34.3<br>(+)101.7<br>(-) 70.5             |  |  |  |
| Sub-standard Products                                                                                                                                                                                                                                                                                                                                                                                                                                                                                                                                                                                                                                                                                                                                                                                                                                                                                                                                                                                                                                                                                                                                                                                                                                                                                                                                                                                                                                                                                                                                                                                                                                                                                                                                                                                                                                                                                                                                                                                                                                                                                                          | 197                         | 344                           | (4) 74.6                                     |  |  |  |
| MILK BY-PRODUCTS 2/                                                                                                                                                                                                                                                                                                                                                                                                                                                                                                                                                                                                                                                                                                                                                                                                                                                                                                                                                                                                                                                                                                                                                                                                                                                                                                                                                                                                                                                                                                                                                                                                                                                                                                                                                                                                                                                                                                                                                                                                                                                                                                            | 4,225                       | 4,092                         | (-) 3.1                                      |  |  |  |
| Condensed Skim Wilk                                                                                                                                                                                                                                                                                                                                                                                                                                                                                                                                                                                                                                                                                                                                                                                                                                                                                                                                                                                                                                                                                                                                                                                                                                                                                                                                                                                                                                                                                                                                                                                                                                                                                                                                                                                                                                                                                                                                                                                                                                                                                                            | 207                         | 184                           | (-) 11.1                                     |  |  |  |
| Evaporated Skim Milk                                                                                                                                                                                                                                                                                                                                                                                                                                                                                                                                                                                                                                                                                                                                                                                                                                                                                                                                                                                                                                                                                                                                                                                                                                                                                                                                                                                                                                                                                                                                                                                                                                                                                                                                                                                                                                                                                                                                                                                                                                                                                                           | (x)                         | 854                           | NAME OF THE PARTY                            |  |  |  |
| Skim Milk Powder Spray Roller Feed                                                                                                                                                                                                                                                                                                                                                                                                                                                                                                                                                                                                                                                                                                                                                                                                                                                                                                                                                                                                                                                                                                                                                                                                                                                                                                                                                                                                                                                                                                                                                                                                                                                                                                                                                                                                                                                                                                                                                                                                                                                                                             | 2,938<br>997<br>1,845<br>96 | 2,418<br>1,143<br>1,196<br>79 | (-) 17.7<br>(/) 14.6<br>(-) 35.2<br>(-) 17.7 |  |  |  |
| Condensed<br>Buttermilk                                                                                                                                                                                                                                                                                                                                                                                                                                                                                                                                                                                                                                                                                                                                                                                                                                                                                                                                                                                                                                                                                                                                                                                                                                                                                                                                                                                                                                                                                                                                                                                                                                                                                                                                                                                                                                                                                                                                                                                                                                                                                                        | (x)                         | (x)                           | Total Princeston                             |  |  |  |
| Powdered<br>Buttermilk                                                                                                                                                                                                                                                                                                                                                                                                                                                                                                                                                                                                                                                                                                                                                                                                                                                                                                                                                                                                                                                                                                                                                                                                                                                                                                                                                                                                                                                                                                                                                                                                                                                                                                                                                                                                                                                                                                                                                                                                                                                                                                         | 218                         | 226                           | (4) 3.7                                      |  |  |  |
| Casein                                                                                                                                                                                                                                                                                                                                                                                                                                                                                                                                                                                                                                                                                                                                                                                                                                                                                                                                                                                                                                                                                                                                                                                                                                                                                                                                                                                                                                                                                                                                                                                                                                                                                                                                                                                                                                                                                                                                                                                                                                                                                                                         | 111                         | 132                           | (/) 18.9                                     |  |  |  |
| Whey Powder                                                                                                                                                                                                                                                                                                                                                                                                                                                                                                                                                                                                                                                                                                                                                                                                                                                                                                                                                                                                                                                                                                                                                                                                                                                                                                                                                                                                                                                                                                                                                                                                                                                                                                                                                                                                                                                                                                                                                                                                                                                                                                                    | 50                          | 65                            | (/) 30.0                                     |  |  |  |