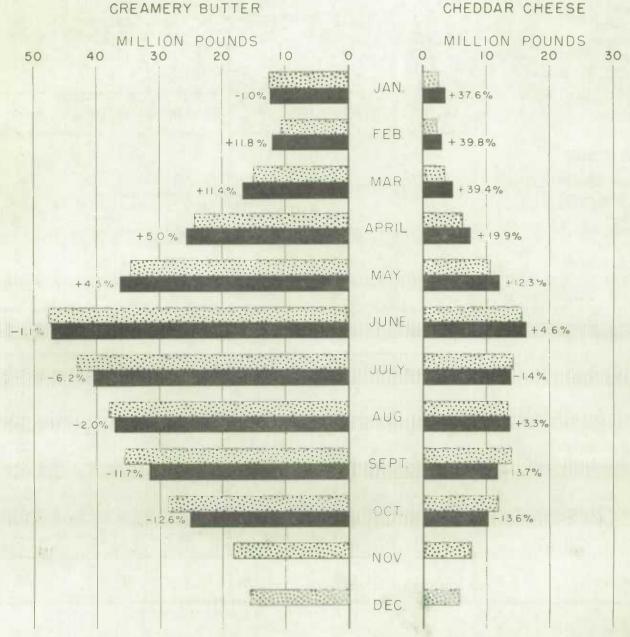

## DAIRY FACTORY PRODUCTION

OCTOBER 1960

Series No. XXIX, Report No.10

Price \$1.00 per year

ERTY OF THE

IABRARY

TABLE 1. - Greamery Butter, Cheddar Cheese and Ice Gream Mix Production in Canada, by Province, October and Cumulative January to October, 1959 and 1960

NOTE: Ice cream data is now being published in terms of ice cream mix. In past years mix has been doubled to estimate ice cream production.

| Product and Province                                                                                         |                                                                        | October                                                                |                                                       | January - October                                                                   |                                                                                     |                                                           |  |
|--------------------------------------------------------------------------------------------------------------|------------------------------------------------------------------------|------------------------------------------------------------------------|-------------------------------------------------------|-------------------------------------------------------------------------------------|-------------------------------------------------------------------------------------|-----------------------------------------------------------|--|
| Product and Province                                                                                         | 1960                                                                   | 1959                                                                   | % of 1959                                             | 1960                                                                                | 1959                                                                                | % of 1959                                                 |  |
|                                                                                                              | '000 lb.                                                               | '000 lb.                                                               | %                                                     | '000 lb.                                                                            | '000 lb.                                                                            | %                                                         |  |
| CREAMERY BUTTER                                                                                              |                                                                        |                                                                        |                                                       |                                                                                     |                                                                                     |                                                           |  |
| Prince Edward Island Nova Scotia New Brunswick Quebec Ontario Manitoba Saskatchewan Alberta British Columbia | 474<br>273<br>556<br>11,120<br>5,973<br>1,662<br>1,827<br>2,847<br>453 | 603<br>386<br>748<br>13,224<br>7,430<br>1,561<br>1,939<br>2,476<br>439 | 79<br>71<br>74<br>84<br>80<br>106<br>94<br>115<br>103 | 4,575<br>3,121<br>6,609<br>111,256<br>75,017<br>22,103<br>25,343<br>33,122<br>3,862 | 5,193<br>4,043<br>7,140<br>113,898<br>77,199<br>23,496<br>26,228<br>30,846<br>3,087 | 88<br>77<br>93<br>98<br>97<br>94<br>97<br>107<br>125      |  |
| Totals                                                                                                       | 25,185                                                                 | 28,806                                                                 | 87                                                    | 285,008                                                                             | 291,130                                                                             | 98                                                        |  |
| CHEDDAR CHEESE                                                                                               |                                                                        |                                                                        |                                                       |                                                                                     |                                                                                     |                                                           |  |
| Prince Edward Island New Brunswick Quebec Ontario Manitoba Saskatchewan Alberta British Columbia             | 67<br>57<br>4,044<br>5,891<br>29<br>123<br>67                          | 176<br>74<br>3,767<br>7,694<br>24<br>15<br>111<br>38                   | 38<br>77<br>107<br>77<br>121<br>-                     | 980<br>647<br>32,612<br>60,912<br>422<br>269<br>1,558<br>706                        | 1,060<br>702<br>29,544<br>60,126<br>343<br>163<br>1,398<br>625                      | 92<br>92<br>110<br>101<br>123<br>165<br>111<br>113        |  |
| Totals                                                                                                       | 10,278                                                                 | 11,899                                                                 | 86                                                    | 98,106                                                                              | 93,961                                                                              | 104                                                       |  |
| ICE CREAM MIX                                                                                                | 1000 gal.                                                              | '000 gal.                                                              | 8                                                     | '000 gal.                                                                           | '000 gal.                                                                           | %                                                         |  |
| Prince Edward Island Nova Scotia New Brunswick Quebec Ontario Manitoba Saskatchewan Alberta British Columbia | 8<br>54<br>34<br>287<br>471<br>61<br>77<br>127<br>122                  | 9<br>61<br>31<br>322<br>439<br>52<br>63<br>101<br>120                  | 89<br>110<br>89<br>107<br>117<br>122<br>126<br>102    | 113<br>790<br>482<br>4,440<br>6,748<br>920<br>1,008<br>1,655<br>1,947               | 103<br>722<br>451<br>4,553<br>6,882<br>835<br>975<br>1,467<br>1,906                 | 110<br>109<br>107<br>98<br>98<br>110<br>103<br>113<br>102 |  |
| Totals                                                                                                       | 1,241                                                                  | 1,198                                                                  | 104                                                   | 18,103                                                                              | 17,894                                                                              | 101                                                       |  |