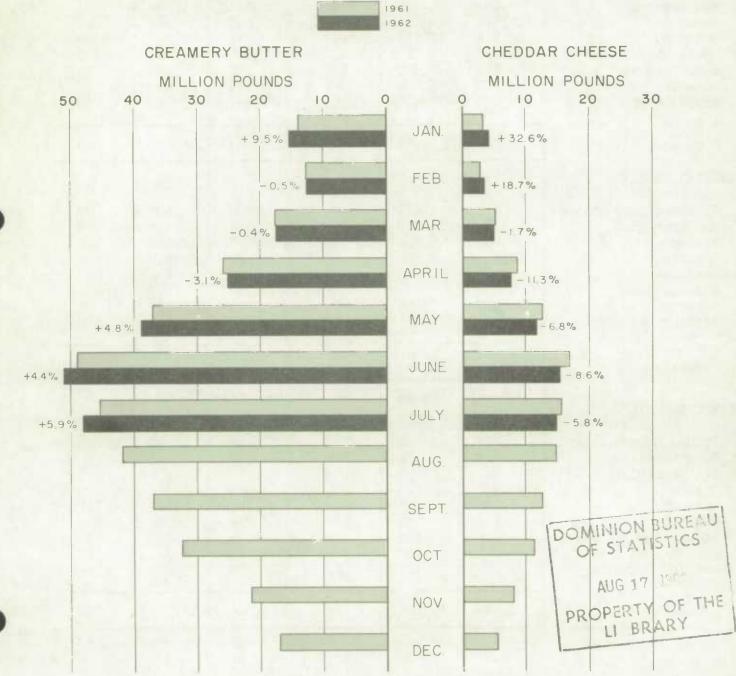

## DAIRY FACTORY PRODUCTION

JULY 1962

Series No. XXXI, Report No. 7

Price \$1.00 per year

5503-503-72

ROCER DURAMEL, F.R.S.C., Queen's Printer and Controller of Stationery, Ottawa, 1962

TABLE 1. - Greamery Butter, Cheddar Cheese and Ice Gream Mix Production in Canada, by Province, July and Cumulative January to July, 1961 and 1962

|                                                                                                                                         |                                                                           | July                                                                      |                                                           | January - July                                                                     |                                                                                    |                                                           |  |
|-----------------------------------------------------------------------------------------------------------------------------------------|---------------------------------------------------------------------------|---------------------------------------------------------------------------|-----------------------------------------------------------|------------------------------------------------------------------------------------|------------------------------------------------------------------------------------|-----------------------------------------------------------|--|
| Product and Province                                                                                                                    | 1962                                                                      | 1961                                                                      | % of 1961                                                 | 1962                                                                               | 1961                                                                               | % of 196                                                  |  |
| CREAMERY BUTTER                                                                                                                         | *000 lb.                                                                  | '000 lb.                                                                  | %                                                         | '000 lb.                                                                           | '000 lb.                                                                           | %                                                         |  |
| Prince Edward Island<br>Nova Scotia<br>New Brunswick<br>Quebec<br>Ontario<br>Manitoba<br>Saskatchewan<br>Alberta<br>British Columbia    | 903<br>477<br>1,082<br>22,511<br>10,511<br>3,332<br>3,719<br>4,822<br>670 | 876<br>467<br>1,125<br>20,449<br>10,539<br>3,033<br>3,599<br>4,855<br>410 | 103<br>102<br>96<br>110<br>100<br>110<br>103<br>99<br>163 | 3,147<br>2,258<br>4,054<br>77,446<br>60,191<br>16,101<br>17,148<br>24,378<br>3,860 | 3,173<br>2,450<br>4,228<br>72,269<br>56,842<br>16,128<br>18,351<br>24,635<br>3,565 | 99<br>92<br>96<br>107<br>106<br>100<br>93<br>99<br>108    |  |
| Totals                                                                                                                                  | 48,027                                                                    | 45,353                                                                    | 106                                                       | 208,583                                                                            | 201,641                                                                            | 103                                                       |  |
| CHEDDAR CHEESE<br>Prince Edward Island<br>New Brunswick<br>Quebec<br>Ontario<br>Manitoba<br>Saskatchewan<br>Alberta<br>British Columbia | 157<br>76<br>5,859<br>8,616<br>59<br>187<br>19                            | 171<br>70<br>6,225<br>9,132<br>68<br>-<br>205<br>21                       | 92<br>109<br>94<br>94<br>87<br>91<br>90                   | 396<br>313<br>23,457<br>36,422<br>414<br>1,021<br>756                              | 503<br>315<br>25,628<br>36,820<br>386<br>29<br>1,087<br>746                        | 79<br>99<br>92<br>99<br>107<br>-<br>94<br>101             |  |
| Totals                                                                                                                                  | 14,973                                                                    | 15,892                                                                    | 94                                                        | 62,779                                                                             | 65,514                                                                             | 96                                                        |  |
| ICE CREAM MIX                                                                                                                           | '000 gal.                                                                 | '000 gal.                                                                 | %                                                         | '000 gal.                                                                          | 1000 gal.                                                                          | %                                                         |  |
| Prince Edward Island<br>Nova Scotia<br>New Brunswick<br>Quebec<br>Ontario<br>Manitoba<br>Saskatchevan<br>Alberta<br>British Columbia    | 19<br>109<br>74<br>622<br>1,071<br>162<br>148<br>262<br>288               | 18<br>114<br>79<br>688<br>1,055<br>152<br>155<br>246<br>313               | 106<br>96<br>94<br>90<br>102<br>107<br>95<br>107<br>92    | 64<br>539<br>331<br>3,090<br>5,114<br>746<br>703<br>1,272<br>1,452                 | 70<br>502<br>316<br>3,084<br>4,664<br>709<br>747<br>1,249<br>1,458                 | 91<br>107<br>105<br>100<br>110<br>105<br>94<br>102<br>100 |  |
| Totals                                                                                                                                  | 2,755                                                                     | 2,820                                                                     | 98                                                        | 13,324                                                                             | 12,799                                                                             | 104                                                       |  |