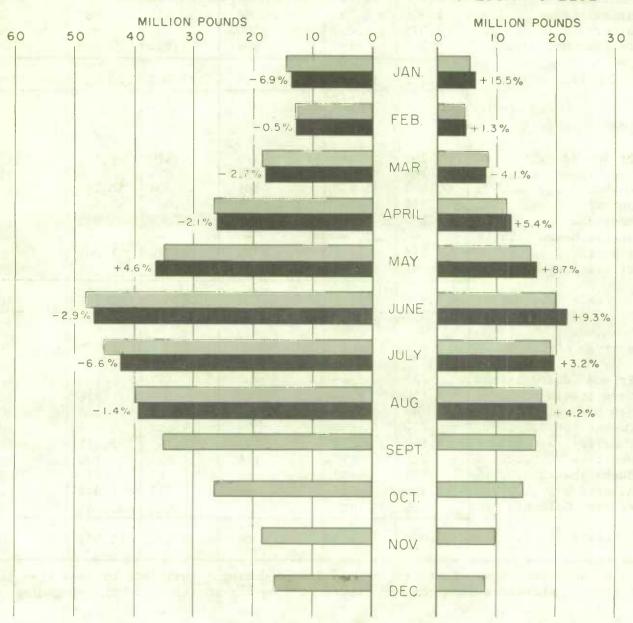

|                      |           | August |           | January — August |         |               |  |
|----------------------|-----------|--------|-----------|------------------|---------|---------------|--|
| Product and province | 1966      | 1965   | % of 1965 | 1966             | 1965    | % of 1965     |  |
| THU I RESENTED FOR   | 100       | 0 1b.  | %         | '000 1b.         |         | %             |  |
|                      | 30        | 100    |           |                  |         |               |  |
| Creamery butter:     |           |        |           |                  |         |               |  |
| Prince Edward Island | 673       | 705    | 95        | 3,716            | 4,001   | 93            |  |
| Nova Scotia          | 277       | 250    | 111       | 2,159            | 2,121   | 102           |  |
| New Brunswick        | 585       | 692    | 85        | 3,566            | 4,156   | 86            |  |
| Quebec               | 18,973    | 18,381 | 103       | 94,823           | 91,329  | 104           |  |
| Ontario              | 10,075    | 10,874 | 93        | 75,237           | 77,553  | 97            |  |
| Manitoba             | 2,166     | 2,382  | 91        | 14,196           | 16,437  | 86            |  |
| Saskatchewan         | 2,248     | 2,393  | 94        | 14,224           | 16,587  | 86            |  |
| Alberta              | 4,044     | 4,052  | 100       | 24,585           | 26,662  | 92            |  |
| British Columbia     | 311       | 195    | 159       | 2,902            | 2,009   | 144           |  |
| Totals               | 39,352    | 39,924 | 99        | 235,408          | 240,855 | 98            |  |
|                      |           |        |           |                  |         |               |  |
| Cheddar cheese:      |           |        |           |                  |         |               |  |
| Prince Edward Island | 265       | 216    | 123       | 1,310            | 1,161   | 113           |  |
| New Brunswick(1)     | 169       | 67     | 252       | 536              | 459     | 117           |  |
| Quebec               | 6,935     | 6,858  | 101       | 44,008           | 40,277  | 109           |  |
| Ontario              | 10,694    | 10,238 | 104       | 59,023           | 57,560  | 103           |  |
| Manitoba             | 167       | 120    | 139       | 1,083            | 865     | 125           |  |
| Saskatchewan         | -         | -      | -         | _                | _       | _             |  |
| Alberta              | 255       | 260    | 98        | 1,528            | 1,685   | 91            |  |
| British Columbia     | 81        | 64     | 127       | 958              | 695     | 138           |  |
| Totals               | 18,566    | 17,823 | 104       | 108,446          | 102,702 | 106           |  |
|                      | '000 gal. |        |           | '000 gal.        |         | 1 - July 1997 |  |
| Ice cream mix:       |           |        |           |                  |         | an hi         |  |
| Prince Edward Island | 26        | 24     | 108       | 123              | 121     | 102           |  |
| Nova Scotia          | 156       | 137    | 114       | 829              | 816     | 102           |  |
| New Brunswick        | 84        | 97     | 87        | 531              | 524     | 101           |  |
| Quebec               | 740       | 790    | 94        | 4,888            | 4,834   | 101           |  |
| Ontario              | 1,120     | 1,070  | 105       | 6,747            | 6,379   | 106           |  |
| Manitoba             | 228       | 192    | 119       | 1,234            | 1,102   | 112           |  |
| Saskatchewan         | 133       | 153    | 87        | 865              | 910     | 95            |  |
| Alberta              | 306       | 327    | 94        | 2,013            | 1,848   | 109           |  |
| British Columbia     | 296       | 375    | 79        | 1,946            | 2,135   | 91            |  |
| Totals               | 3,089     | 3,165  | 98        | 19,176           | 18,669  | 103           |  |