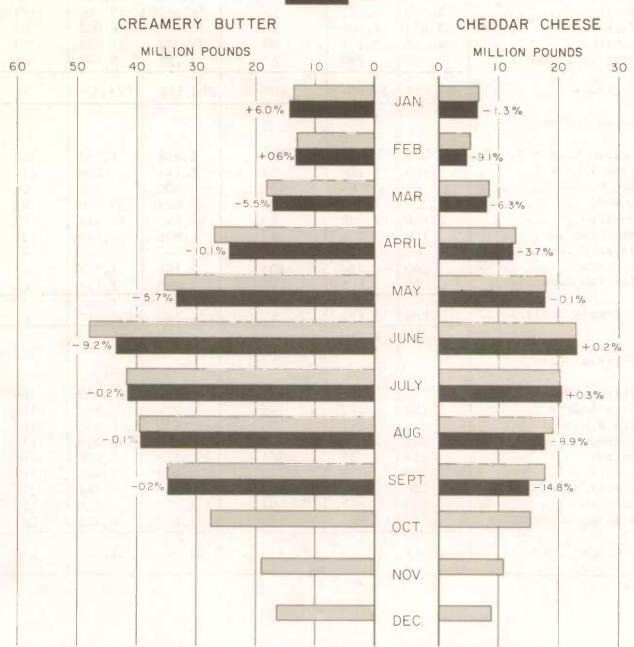

| Product and          |           | Septemb | er        | January — September |         |          |  |
|----------------------|-----------|---------|-----------|---------------------|---------|----------|--|
| province             | 1967      | 1966    | % of 1966 | 1967                | 1966    | % of 196 |  |
| 1/0/17               | '00       | 00 lb.  | %         | '000                | 1b.     | %        |  |
| Creamery butter:     |           |         |           |                     |         |          |  |
| Prince Edward Island | 524       | 546     | 96        | 3,654               | 4,261   | 86       |  |
| Nova Scotia          | 229       | 211     | 109       | 2,061               | 2,385   | 86       |  |
| New Brunswick        | 518       | 494     | 105       | 3,654               | 4,105   | 89       |  |
| Quebec               | 18,592    | 17,480  | 106       | 114,063             | 114,460 | 100      |  |
| Ontario              | 8,740     | 9,010   | 97        | 79,754              | 83,001  | 96       |  |
| Manitoba             | 1,440     | 1,687   | 85        | 14,562              | 15,706  | 93       |  |
| Saskatchewan         | 1,521     | 1,805   | 84        | 13,445              | 16,032  | 84       |  |
| Alberta              | 2,998     | 3,373   | 89        | 27,372              | 27,955  | 98       |  |
| British Columbia     | 260       | 298     | 100       |                     |         |          |  |
| bileish Columbia     | 200       | 290     | 87        | 3,123               | 3,249   | 96       |  |
| Totals               | 34,822    | 34,904  | 100       | 261,688             | 271,154 | 97       |  |
| Cheddar cheese:      |           | 167.1)  |           |                     |         |          |  |
| Prince Edward Island | 295       | 233     | 127       | 1,888               | 1,543   | 122      |  |
| Nova Scotia          | 105       | 128     | 82        | 1,141               | 284     | 2.4040   |  |
| New Brunswick        | 67        | 64      | 105       | 500                 | 510     | 98       |  |
| Quebec               | 5,327     | 7,497   | 71        | 48,629              | 53,080  | 92       |  |
| Ontario              | 8,930     | 9,489   | 94        | 68,445              | 72,412  | 95       |  |
| Manitoba             | 146       | 114     | 128       | 1,809               | 1,195   | 151      |  |
| Saskatchewan         | _         |         | -         | 1,009               | 1,193   | 131      |  |
| Alberta              | 240       | 234     |           | 2 501               | 1 775   |          |  |
| British Columbia     | 126       | 115     | 103       | 2,501               | 1,775   | 141      |  |
| 24102011 001011010   | 126       | 113     | 110       | 1,148               | 1,118   | 103      |  |
| Totals               | 15,236    | 17,874  | 85        | 126,061             | 131,917 | 96       |  |
|                      | '000 gal. |         |           | '000 gal.           |         |          |  |
| Ice cream mix:       |           |         |           | 1                   |         |          |  |
| Prince Edward Island | 17        | 14      | 121       | 151                 | 139     | 109      |  |
| Nova Scotia          | 114       | 107     | 107       | 971                 | 944     | 103      |  |
| New Brunswick        | 71        | 69      | 103       | 650                 | 645     | 101      |  |
| Quebec               | 652       | 622     | 105       | 6,232               | 5,624   | 111      |  |
| Ontario              | 814       | 779     | 104       | 7,570               | 7,608   | 100      |  |
| Manitoba             | 150       | 122     | 123       | 1,425               | 1,206   | 118      |  |
| Saskatchewan         | 120       | 109     | 110       | 1,084               | 961     | 113      |  |
| Alberta              | 233       | 247     | 94        | 2,372               | 2,216   | 107      |  |
| British Columbia     | 270       | 248     | 109       | 2,613               | 2,438   | 107      |  |
| Totals               | 2,441     | 2,317   | 105       | 23,068              | 21,781  | 106      |  |