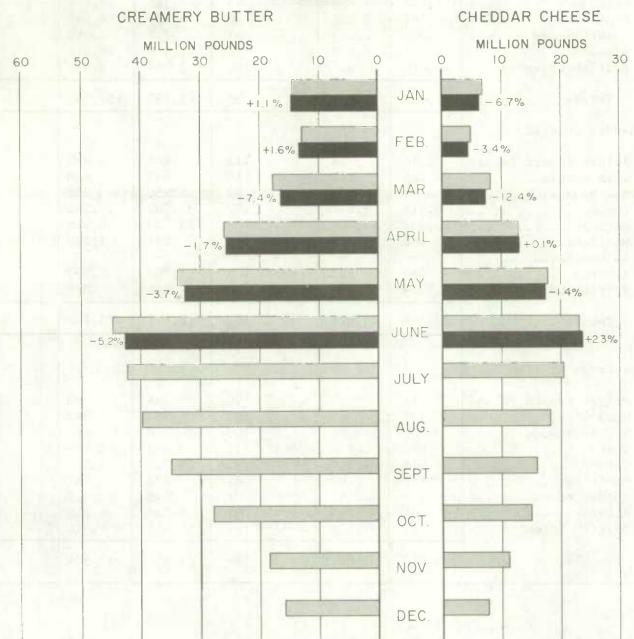

| Product and          | art to be a | June   |           | January — June |         |           |  |
|----------------------|-------------|--------|-----------|----------------|---------|-----------|--|
| province             | 1968        | 1967   | % of 1967 | 1968           | 1967    | % of 1967 |  |
| TOTAL PROPERTY.      | 100         | 00 1b. | %         | '000           | 1b.     | %         |  |
| Creamery butter:     |             | 8001   | BMUL      | Jasif          |         |           |  |
| Prince Edward Island | 599         | 615    | 97        | 1,639          | 1,819   | 90        |  |
| Nova Scotia          | 368         | 369    | 100       | 1,040          | 1,285   | 81        |  |
| New Brunswick        | 691         | 720    | 96        | 1,715          | 1,987   | 86        |  |
| Quebec               | 21,168      | 22,190 | 95        | 57,864         | 59,405  | 97        |  |
| Ontario              | 11,375      | 11,867 | 96        | 48,515         | 50,171  | 97        |  |
| Manitoba             | 2,141       | 2,225  | 96        | 8,723          | 8,549   | 102       |  |
| Saskatchewan         | 2,026       | 2,213  | 92        | 7,767          | 8,092   | 96        |  |
| Alberta              | 3,741       | 4,259  | 88        | 15,310         | 16,511  | 93        |  |
| British Columbia     | 418         | 411    | 102       | 2,584          | 2,326   | 111       |  |
| Totals               | 42,527      | 44,869 | 95        | 145,157        | 150,145 | 97        |  |
| Cheddar cheese:      |             |        |           |                |         |           |  |
| Prince Edward Island | 366         | 328    | 112       | 800            | 900     | 89        |  |
| Nova Scotia          | 185         | 168    | 110       | 655            | 828     | 79        |  |
| New Brunswick        | 89          | 97     | 92        | 256            | 252     | 102       |  |
| Quebec               | 9,313       | 8,681  | 107       | 30,842         | 28,589  | 108       |  |
| Ontario              | 12,857      | 12,904 | 100       | 35,723         | 38,918  | 92        |  |
| Manitoba             | 161         | 312    | 52        | 991            | 1,209   | 82        |  |
| Saskatchewan         | -           |        | _         | _              | _       |           |  |
| Alberta              | 364         | 352    | 103       | 1,767          | 1,597   | 111       |  |
| British Columbia     | 214         | 179    | 120       | 844            | 899     | 94        |  |
| Totals               | 23,549      | 23,021 | 102       | 71,878         | 73,192  | 98        |  |
|                      | '000 gal.   |        |           | '000 gal.      |         |           |  |
| Ice cream mix:       |             |        |           |                |         |           |  |
| Prince Edward Island | 18          | 20     | 90        | 84             | 80      | 105       |  |
| Nova Scotia          | 139         | 143    | 97        | 597            | 542     | 110       |  |
| New Brunswick        | 105         | 99     | 106       | 408            | 367     | 111       |  |
| Quebec               | 888         | 1,146  | 77        | 3,492          | 3,684   | 95        |  |
| Ontario              | 944         | 1,200  | 79        | 4,228          | 4,587   | 92        |  |
| Manitoba             | 176         | 202    | 87        | 787            | 747     | 105       |  |
| Saskatchewan         | 149         | 152    | 98        | 665            | 621     | 107       |  |
| Alberta              | 264         | 295    | 89        | 1,339          | 1,358   | 99        |  |
| British Columbia     | 389         | 401    | 97        | 1,615          | 1,518   | 106       |  |
| Totals               | 3,072       | 3,658  | 84        | 13,215         | 13,504  | 98        |  |

Production of evaporated whole milk and skim milk powder in Quebec and Ontario during June with the corresponding figure for the last June in brackets, was as follows: Evaporated whole milk — Quebec, 13,687,000 lb. (10,862,000 lb.); Ontario, 12,120,000 lb. (12,898,000 lb.); skim milk powder — Quebec, 31,004,000 lb. (26,146,000 lb.); Ontario, 14,651,000 lb. (13,627,000 lb.).