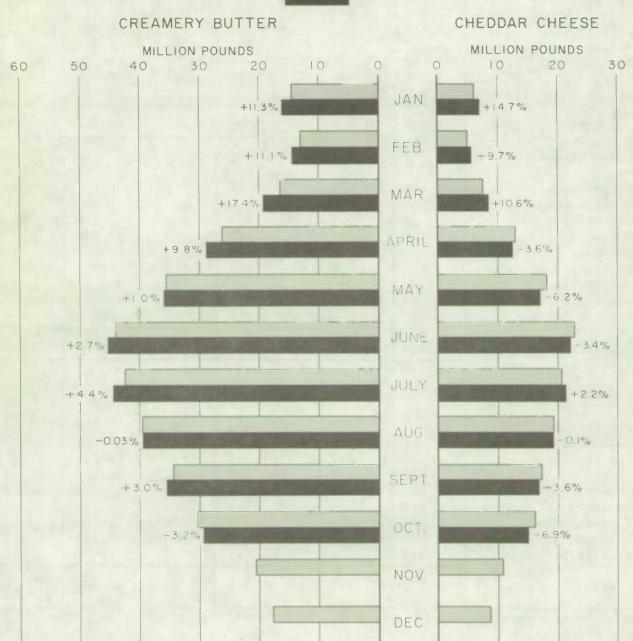

## DOMINIO-12 BUREAU OF STATISTICS

CATHLOGUE NO

TABLE 1. Creamery Butter, Cheddar Cheese and Ice Cream Mix Production in Canada, by Province, October and Cumulative January to October 1968 and 1969

| Product and          |        | Octobe | er        | January — October |         |           |  |
|----------------------|--------|--------|-----------|-------------------|---------|-----------|--|
| province             | 1969   | 1968   | % of 1968 | 1969              | 1968    | % of 1968 |  |
|                      | 100    | 0 1b.  | %         | '000 lb.          |         | %         |  |
| Creamery butter:     |        |        |           |                   |         |           |  |
| Prince Edward Island | 426    | 441    | 97        | 4,043             | 3,813   | 106       |  |
| Nova Scotia          | 206    | 165    | 125       | 2,258             | 1,757   | 129       |  |
| New Brunswick        | 358    | 319    | 112       | 3,827             | 3,438   | 111       |  |
| Quebec               | 15,909 | 15,409 | 103       | 153,010           | 137,834 | 111       |  |
| Ontario              | 7,429  | 8,783  | 85        | 85,953            | 86,905  | 99        |  |
| Manitoba             | 1,333  | 1,249  | 107       | 15,386            | 15,849  | 97        |  |
| Saskatchewan         | 1,198  | 1,219  | 98        | 14,227            | 14,398  | 99        |  |
| Alberta              | 2,234  | 2,400  | 93        | 26,292            | 28,761  | 91        |  |
| British Columbia     | 341    | 427    | 80        | 3,406             | 4,039   | 84        |  |
| Totals               | 29,434 | 30,412 | 97        | 308,402           | 296,794 | 104       |  |
| Cheddar cheese:      |        |        |           | TETE              |         |           |  |
| Prince Edward Island | 139    | 203    | 68        | 2,054             | 1,751   | 117       |  |
| Nova Scotia          | 124    | 75     | 165       | 1,360             | 1,049   | 130       |  |
| New Brunswick        | 56     | 44     | 127       | 456               | 514     | 89        |  |
| Quebec               | 6,321  | 6,944  | 91        | 58,947            | 62,345  | 95        |  |
| Ontario              | 7,737  | 8,430  | 92        | 75,885            | 74,435  | 102       |  |
| Manitoba             | 325    | 138    | 236       | 2,667             | 1,777   | 150       |  |
| Saskatchewan         | 323    | _      | 250       | 2,007             |         | _         |  |
| Alberta              | 240    | 211    | 114       | 2,479             | 2,972   | 83        |  |
| British Columbia     | 138    | 144    | 96        | 1,561             | 1,464   | 107       |  |
| British Columbia     | 130    | 144    | 90        | 1,301             | 1,404   | 107       |  |
| Totals               | 15,080 | 16,189 | 93        | 145,409           | 146,307 | 99        |  |
|                      | 100    | O gal. |           | 000               | gal.    |           |  |
| Ice cream mix:       |        |        |           |                   |         |           |  |
| Prince Edward Island | 15     | 13     | 115       | 181               | 169     | 107       |  |
| Nova Scotia          | 95     | 107    | 89        | 1,121             | 1,120   | 100       |  |
| New Brunswick        | 55     | 60     | 92        | 691               | 730     | 95        |  |
| Quebec               | 531    | 540    | 98        | 6,795             | 6,539   | 104       |  |
| Ontario              | 683    | 653    | 105       | 8,625             | 8,216   | 105       |  |
| Manitoba             | 113    | 104    | 109       | 1,416             | 1,397   | 101       |  |
| Saskatchewan         | 75     | 87     | 86        | 1,191             | 1,180   | 101       |  |
| Alberta              | 191    | 190    | 101       | 2,478(1)          | 2,333   | 106       |  |
| British Columbia     | 232    | 205    | 113       | 2,930             | 2,860   | 102       |  |
| Totals               | 1,990  | 1,959  | 102       | 25,428(1)         | 24,544  | 104       |  |