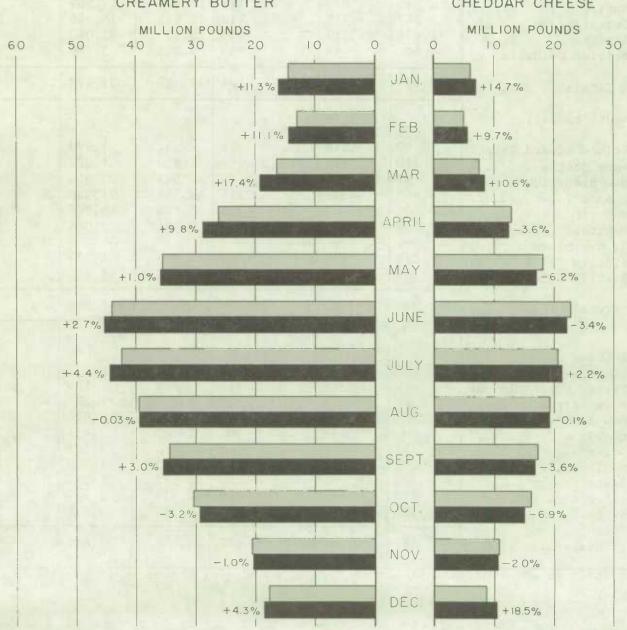

CATALOGUE No.

32-002

MONTHLY

## DOMINION BUREAU OF STATISTICS

OTTAWA - CANADA

Published by Authority of the Minister of Trade and Commerce

# DAIRY FACTORY PRODUCTION

DECEMBER 1969

Vol. 38, No. 12

Price: \$1.00 per year

#### CREAMERY BUTTER

### CHEDDAR CHEESE



The contents of this document may be used freely but DBS should be credited when republishing all or any part of it.

## DOMINION BUREAU OF STATISTICS

TABLE 1. Creamery Butter, Cheddar Cheese and Ice Cream Mix Production in Canada, by Province, December and Cumulative January to December 1968 and 1969

| Product and            |           | Decembe            | r             | January — December |           |           |  |
|------------------------|-----------|--------------------|---------------|--------------------|-----------|-----------|--|
| province               | 1969      | 1969 1968 % of 196 |               | 1969 1968          |           | % of 1968 |  |
|                        | '000      | 0 lb.              | %             | '000               | lb.       | %         |