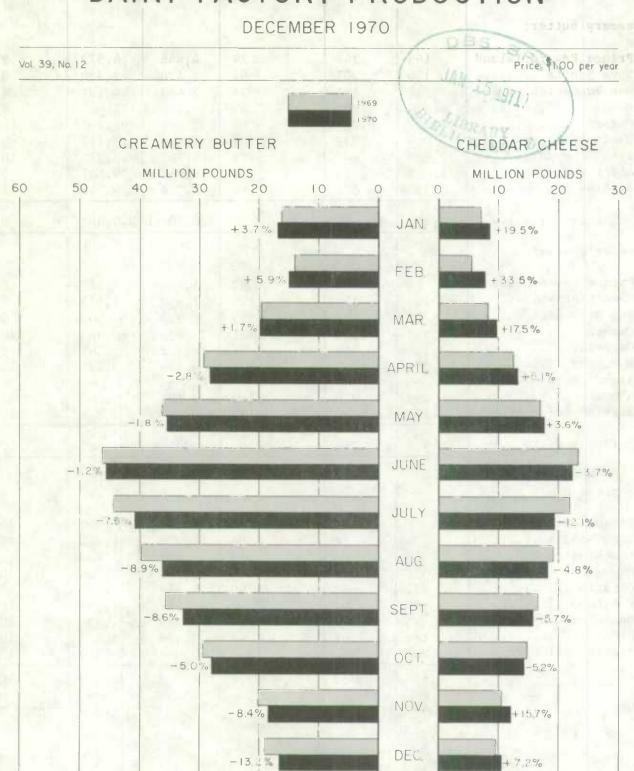

## DAIRY FACTORY PRODUCTION

TABLE 1. Creamery Butter, Cheddar Cheese and Ice Cream Mix Production in Canada, by Province, December and Cumulative January To December 1969 and 1970

| Product and province | aricate ( to be | Decembe | er weeken | January — December |         |          |  |
|----------------------|-----------------|---------|-----------|--------------------|---------|----------|--|
|                      | 1970            | 1969    | % of 1969 | 1970               | 1969    | % of 196 |  |
| · Mulin              | '00             | 0 1b.   | %         | '000               | lb.     | %        |  |
| Creamery butter:     |                 | oter A  |           |                    |         |          |  |
| Prince Edward Island | 195             | 247     | 79        | 4,446              | 4,572   | 97       |  |
| Nova Scotia          | 174             | 207     | 84        | 2,478              | 2,580   | 96       |  |
| New Brunswick        | 134             | 181     | 74        | 3,462              | 4,124   | 84       |  |
| Quebec               | 6,454           | 7,820   | 83        | 159,148(1)         | 173,402 | 92       |  |
| Ontario              | 5,924           | 6,753   | 88        | 92,659             | 98,290  | 94       |  |
| Manitoba             | 764             | 933     | 82        | 15,606(1)          |         | 91       |  |
| Saskatchewan         | 859             | 847     | 101       | 16,727             | 15,970  | 105      |  |
| Alberta              | 1,689           | 1,676   | 101       | 29,287             | 29,527  | 99       |  |
| British Columbia     | 355             | 402     | 88        | 4,788              | 4,261   | 112      |  |
| Totals               | 16,548          | 19,066  | 87        | 328,601(1)         | 349,845 | 94       |  |
| Cheddar cheese:      |                 |         |           | THE                |         |          |  |
| Prince Edward Island | 83              | 90      | 92        | 1,880              | 2,363   | 80       |  |
| Nova Scotia          | 120             | 110     | 109       | 1,432              | 1,552   | 92       |  |
| New Brunswick        | 18              | 19      | 95        | 394                | 503     | 78       |  |
| Quebec               | 5,770           | 4,785   | 121       | 73,655             | 69,983  | 105      |  |
| Ontario              | 3,726           | 4,096   | 91        | 82,522             | 85,341  | 97       |  |
| Manitoba             | 288             | 249     | 116       | 4,154              | 3,235   | 128      |  |
| Saskatchewan         |                 | _       |           |                    |         |          |  |
| Alberta              | 232             | 210     | 110       | 3,357              | 2,882   | 116      |  |
| British Columbia     | 178             | 159     | 112       | 1,994              | 1,826   | 109      |  |
| Totals               | 10,415          | 9,718   | 107       | 169,388            | 167,685 | 101      |  |
|                      | '00             | O gal.  |           | '000 gal.          |         | 30 64776 |  |
| Ice cream mix:       |                 | 1       |           |                    |         |          |  |
| Prince Edward Island | 8               | 10      | 80        | 209                | 200     | 104      |  |
| Nova Scotia          | 74              | 86      | 86        | 1,278              | 1,265   | 101      |  |
| New Brunswick        | 52              | 59      | 88        | 928                | 828     | 112      |  |
| Quebec               | 531             | 509     | 104       | 8,055              | 7,724   | 104      |  |
| Ontario              | 597             | 603     | 99        | 9,987              | 9,900   | 101      |  |
| Manitoba             | 100             | 102     | 98        | 1,658              | 1,639   | 101      |  |
| Saskatchewan         | 75              | 76      | 99        | 1,386              | 1,330   | 104      |  |
| Alberta              | 180             | 191     | 94        | 2,928              | 2,856   | 103      |  |
| British Columbia     | 218             | 196     | 111       | 3,349              | 3,329   | 101      |  |
| Totals               | 1,835           | 1,832   | 100       | 29,778             | 29,071  | 102      |  |