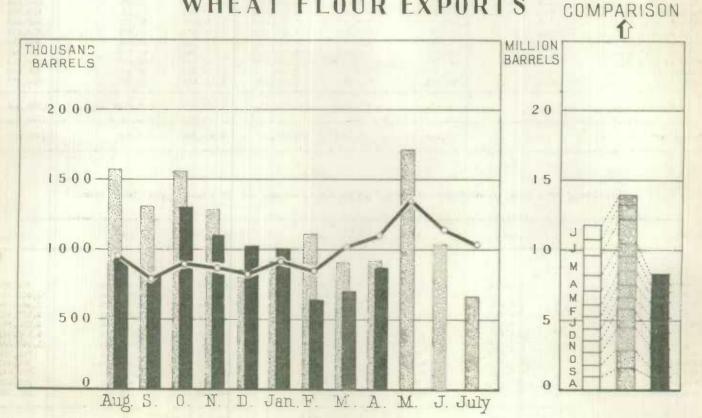

#### **APRIL 1949**

Ottawn, May 26, 1949.- Wheat flour production for Canadian mills for the month of April fell below the previous month's output as well as that of the corresponding month last year. For the month under review 1,586,961 barrels were milled against 1,952,464 barrels in April last year. Total production for three-quarters of the crop year ending with April was 15,650,942 barrels while for the same period in 1947-48 the total was 18,729,893 barrels.

Wheat processed into flour for April amounted to 7,027,908 bushels compared with 8,910,232 bushels for the same month a year ago. Total wheat milled for flour for three-quarters of 1948-49 ending with April amounted to 69,905,623 bushels compared with 84,950,195 bushels for the same period of the previous crop year.