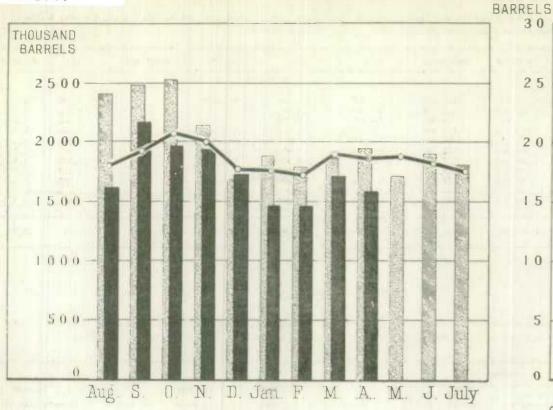

#### **APRIL 1949**

Ottawn, May 26, 1949.- Wheat flour production for Canadian mills for the month of April fell below the previous month's output as well as that of the corresponding month last year. For the month under review 1,586,961 barrels were milled against 1,952,464 barrels in April last year. Total production for three-quarters of the crop year ending with April was 15,650,942 barrels while for the same period in 1947-48 the total was 18,729,893 barrels.

Wheat processed into flour for April amounted to 7,027,908 bushels compared with 8,910,232 bushels for the same month a year ago. Total wheat milled for flour for three-quarters of 1948-49 ending with April amounted to 69,905,623 bushels compared with 84,950,195 bushels for the same period of the previous crop year.