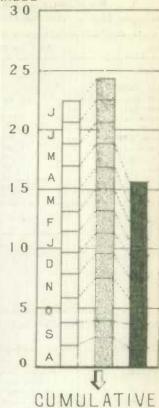

#### **APRIL 1949**

Ottawn, May 26, 1949.- Wheat flour production for Canadian mills for the month of April fell below the previous month's output as well as that of the corresponding month last year. For the month under review 1,586,961 barrels were milled against 1,952,464 barrels in April last year. Total production for three-quarters of the crop year ending with April was 15,650,942 barrels while for the same period in 1947-48 the total was 18,729,893 barrels.

Wheat processed into flour for April amounted to 7,027,908 bushels compared with 8,910,232 bushels for the same month a year ago. Total wheat milled for flour for three-quarters of 1948-49 ending with April amounted to 69,905,623 bushels compared with 84,950,195 bushels for the same period of the previous crop year.