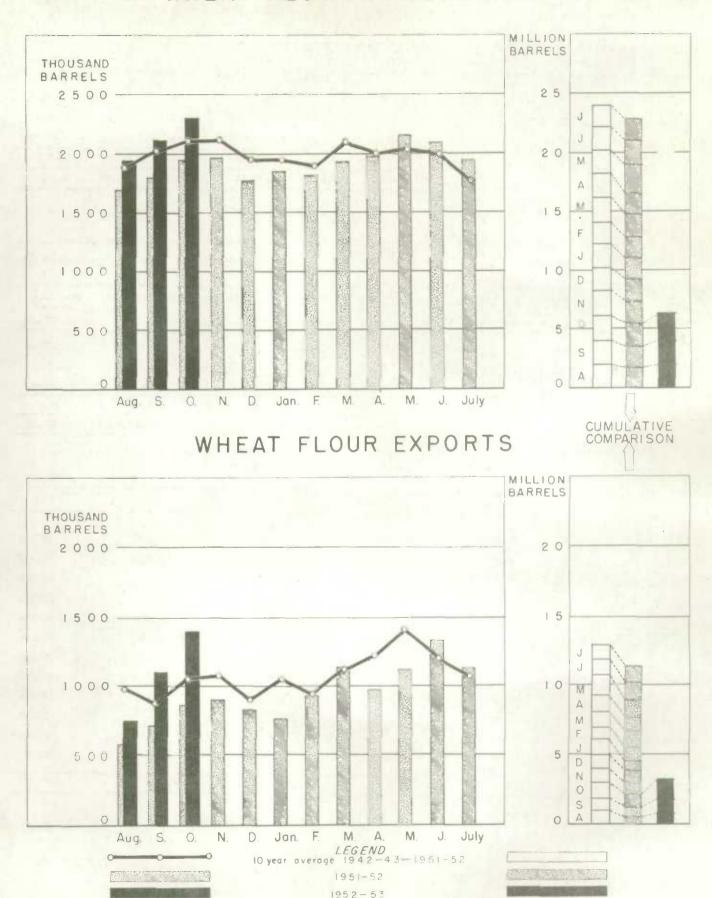

#### GRAIN MILLING STATISTICS

Wheat flour production for the month of October 1952, as reported by Canadian mills, amounted to 2,302,489 barrels compared with 1,939,397 barrels for the corresponding month a year ago. This high output for October 1952 has not been equalled or surpassed for this same month in any year since 1947, when 2,489,087 barrels were recorded. In fact, the 2.3 million barrel output has not been reached in any month since that date. Total wheat flour milled for the three months ending with October 1952 amounted to 6,366,232 barrels compared with 5,420,932 barrels for the same period in 1951-52.

Wheat used in the manufacture of flour for October 1952 amounted to 10,330,803 bushels against 8,882,295 bushels for the same month last year. Ontario winter wheat included in the total amounted to 482,484 bushels against 399,891 bushels for October 1951. Total wheat milled so far this crop year amounted to 28,697,614 bushels compared with 24,725,661 bushels for the same period in 1951-52.