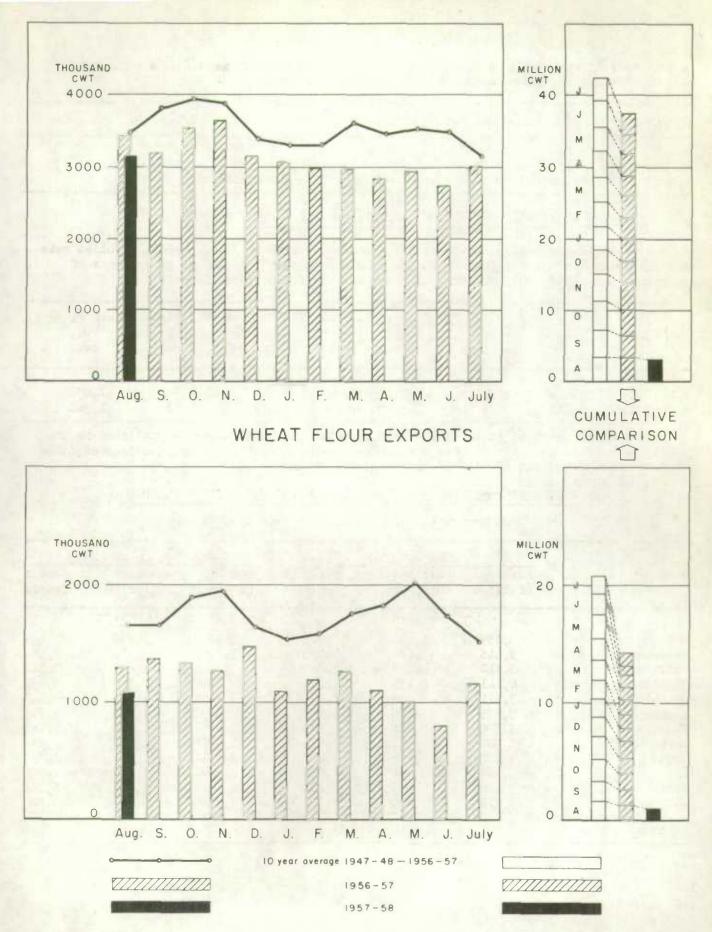

Wheat flour output in Canada for August 1957, the opening month of the new crop year, was recorded at 3,152,000 hundredweight compared with 3,449,000 hundredweight for the same month last year and 3,471,000 hundredweight for the ten-year (1947-1956) average August output. Ontario winter wheat flour included in the quantity recorded for the month under review amounted to 263,000 hundredweight against 195,000 hundredweight in August 1956.

Stocks of wheat for flour in mill bins at the close of August 1957 amounted to 3,184,000 bushels.

According to the publication 'Trade of Canada', wheat flour exports in August 1957 amounted to 1,077,000 hundredweight. The comparable figure for the same month last year was 1,300,000 hundredweight when adjusted to remove the effect of time lag in reporting returns.

#### SUMMARY OF MILL PRODUCTION AND WHEAT FLOUR EXPORTS

The following table summarizes the production of wheat flour, oatmeal, rolled cats and millfeeds for the first month of the crop year 1957-58, including percentages of operation and wheat flour exports, with comparative figures for 1956-57:

|                                     | WHEAT             | WHEAT FLOUR    |              | Rolled Oats    | Millfeeds | Wheat Flour 1/ |  |
|-------------------------------------|-------------------|----------------|--------------|----------------|-----------|----------------|--|
| Month                               | % of<br>Operation | Quantity       | 1000<br>1bs. | 1000<br>lbs.   | tons      | cwt.           |  |
| August 1957<br>August 1956 (revised | 65.0<br>1) 71.7   | 3,152<br>3,449 | 386<br>375   | 7,204<br>9,487 | 53<br>61  | 1,077<br>1,300 |  |

## PRELIMINARY STATEMENT OF WHEAT GROUND AND WHEAT FLOUR PRODUCED 1

By Months and Divisions, Crop Year 1956-57

| Month           | M. C. C.         | WHEAT GROUND |        | WHEAT FLOUR PRODUCED |          |        |  |
|-----------------|------------------|--------------|--------|----------------------|----------|--------|--|
|                 | Eastern          | Western      | Totals | Eastern              | Western  | Totals |  |
|                 | Division         | Division     | Canada | Division             | Division | Canada |  |
|                 | - '000 bushels - |              |        | - 1000 cwt           |          |        |  |
| August 1956     | 3,859            | 4,014        | 7,873  | 1,679                | 1,770    | 3,449  |  |
| September       | 3,445            | 3,788        | 7,233  | 1,500                | 1,694    | 3,194  |  |
| October         | 3,812            | 4,229        | 8,041  | 1,654                | 1,888    | 3,542  |  |
| November        | 4,141            | 4,159        | 8,300  | 1,790                | 1.847    | 3,637  |  |
| December        | 3,514            | 3,599        | 7,114  | 1,547                | 1,595    | 3,142  |  |
| January 1957    | 3,535            | 3,417        | 6,952  | 1,555                | 1,520    | 3,074  |  |
| February        | 3,370            | 3,366        | 6,736  | 1,485                | 1,508    | 2,992  |  |
| March           | 3,305            | 3,380        | 6,684  | 1,471                | 1,512    | 2,983  |  |
| April           | 3,210            | 3,219        | 6,429  | 1,416                | 1,441    | 2,858  |  |
| May             | 3,586            | 3,098        | 6,684  | 1.584                | 1,384    | 2,968  |  |
| June            | 3,256            | 3,009        | 6,265  | 1,426                | 1,339    | 2,765  |  |
| July            | 3,572            | 3,262        | 6,833  | 1,570                | 1,452    | 3,022  |  |
| Totals, 1956-57 | 42,605           | 42,540       | 85,144 | 18,676               | 18,950   | 37,626 |  |