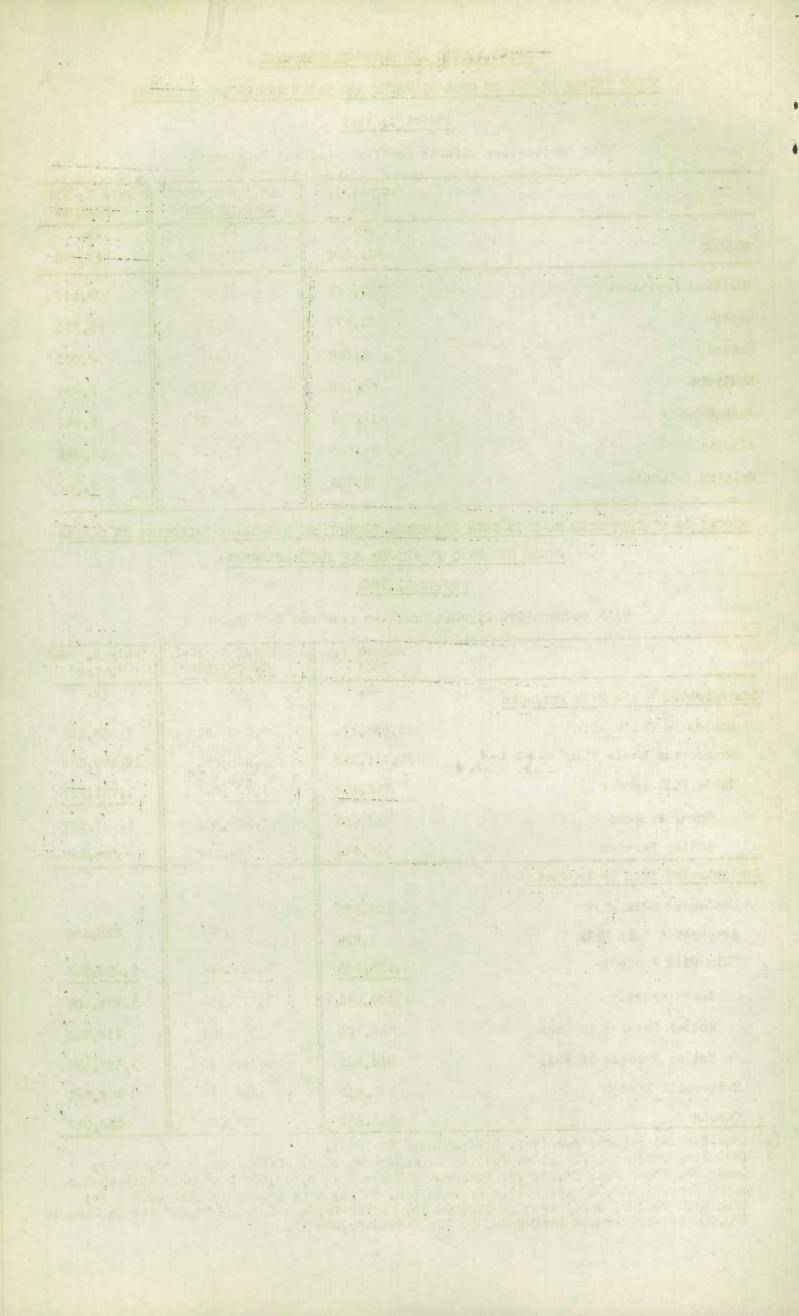

# STOCKS IN COLD STORAGES AND DAIRY FACTORIES IN CANADA, AUGUST 1, 1942

With Comparative Holdings for last year and last month

|                                                              | August 1,                              | AUGUST 1                                         |                                       | July 1,                                          |                |
|--------------------------------------------------------------|----------------------------------------|--------------------------------------------------|---------------------------------------|--------------------------------------------------|----------------|
| CANADA                                                       | 1941                                   | PRELIMI) Reported                                |                                       | Revis Reported                                   |                |
|                                                              | lb.                                    | lb.                                              | lb.                                   | II lb.                                           | lb.            |
| IN DAIRY FACTORIES TOTAL                                     | 34,745,240<br>15,805,683<br>50,550,923 | 25,652,740<br>13,230,764<br>38,883,504<br>41,198 | 1,066,000<br>1,249,000<br>2,315,000   | 15,209,682<br>11,272,384<br>26,482,066<br>26,576 | 94,000         |
| Prince Edward Island                                         |                                        |                                                  |                                       |                                                  |                |
| In cold storages In dairy factories TOTAL                    | 340,382<br>101,105<br>441,487          | 292,135<br>135,460<br>427,595<br>643             | 6,000<br>216,000                      | 238,547<br>85,824<br>324,371<br>329              | 5,000          |
| Nova Scotia In cold storages In dairy factories TOTAL        | 759,054<br>182,988<br>942,042          | 626,357<br>226,087<br>852,444                    | 70,000<br>35,000<br>105,000<br>7,444* | 458,457<br>207,087<br>665,544<br>669             | 4,000          |
| New Brunswick                                                |                                        | 33                                               | , and                                 | 003                                              | ,041.          |
| In cold storages In dairy factories TOTAL                    | 611,614<br>332,363<br>943,977          | 295,282<br>291,272<br>586,554<br>1,030           |                                       | 374,936<br>269,145<br>644,081                    |                |
| Quebec In cold storages In dairy factories TOTAL             |                                        | 9,770,290<br>2,070,846<br>11,841,136<br>12,14    | 300,000                               | 6,232,141<br>2,153,939<br>8,386,080<br>8,416     |                |
| Ontario In cold storages In dairy factories TOTAL            |                                        | 6,672,463<br>4,131,265<br>10,803,728             | 420,000                               | 3,814,687<br>3,327,252<br>7,141,939              |                |
|                                                              |                                        | 11,67                                            |                                       | 7,156                                            | ,939*          |
| Manitoba In cold storages In dairy factories TOTAL           | 4,325,363<br>1,676,707<br>6,002,070    | 3,670,622<br>1,367,118<br>5,037,740<br>5,05      | 21,000                                | 1,896,408<br>1,105,892<br>3,002,300<br>3,017     | 15,000         |
| Saskatchewan In cold storages In dairy factories TOTAL       | 370,736<br>2,363,151<br>2,733,887      | 251,326<br>1,768,718<br>2,020,044<br>2,28        | 264,000<br>4,044*                     | 165,628<br>1,857,378<br>2,023,006                |                |
| Alberta In cold storages In dairy factories TOTAL            | 1,627,253<br>3,224,179<br>4,851,432    | 1,087,198<br>2,697,966<br>3,785,164<br>3,81      | 33,000<br>8,164*                      | 469,906<br>1,760,355<br>2,230,261<br>2,250       | 20,000         |
| British Columbia In cold storages In dairy factories TOTAL   | 3,346,101<br>577,619<br>3,923,720      | 2,987,067<br>542,032<br>3,529,099                | 56,000<br>5,099*                      | 1,558,972<br>505,512<br>2,064,484                | 5,000<br>,484* |
| * Provincial Grand To                                        | tal.                                   |                                                  |                                       |                                                  |                |
|                                                              |                                        | RY BUTTE                                         | RSIIMMA                               | RY                                               |                |
| IN STORAGE: Canadian (as above) IN TRANSIT (page 7) IMPORTED | 50,550,923<br>1,360,800<br>40,353      | 41,19<br>1,56                                    |                                       | 26,576<br>1,416                                  | x)             |
| TOTAL                                                        | 51,952,076                             | 42,76                                            | 6,504                                 | 27,992                                           | ,866           |
| 5-year average August                                        | 1, 1937-41                             | 48,28                                            | 8,000                                 |                                                  |                |
| IN BOND                                                      | 172,776                                | 87                                               | 4,581                                 | 772                                              | ,982           |

<sup>(</sup>x) Insufficient reports received, not included in Total.