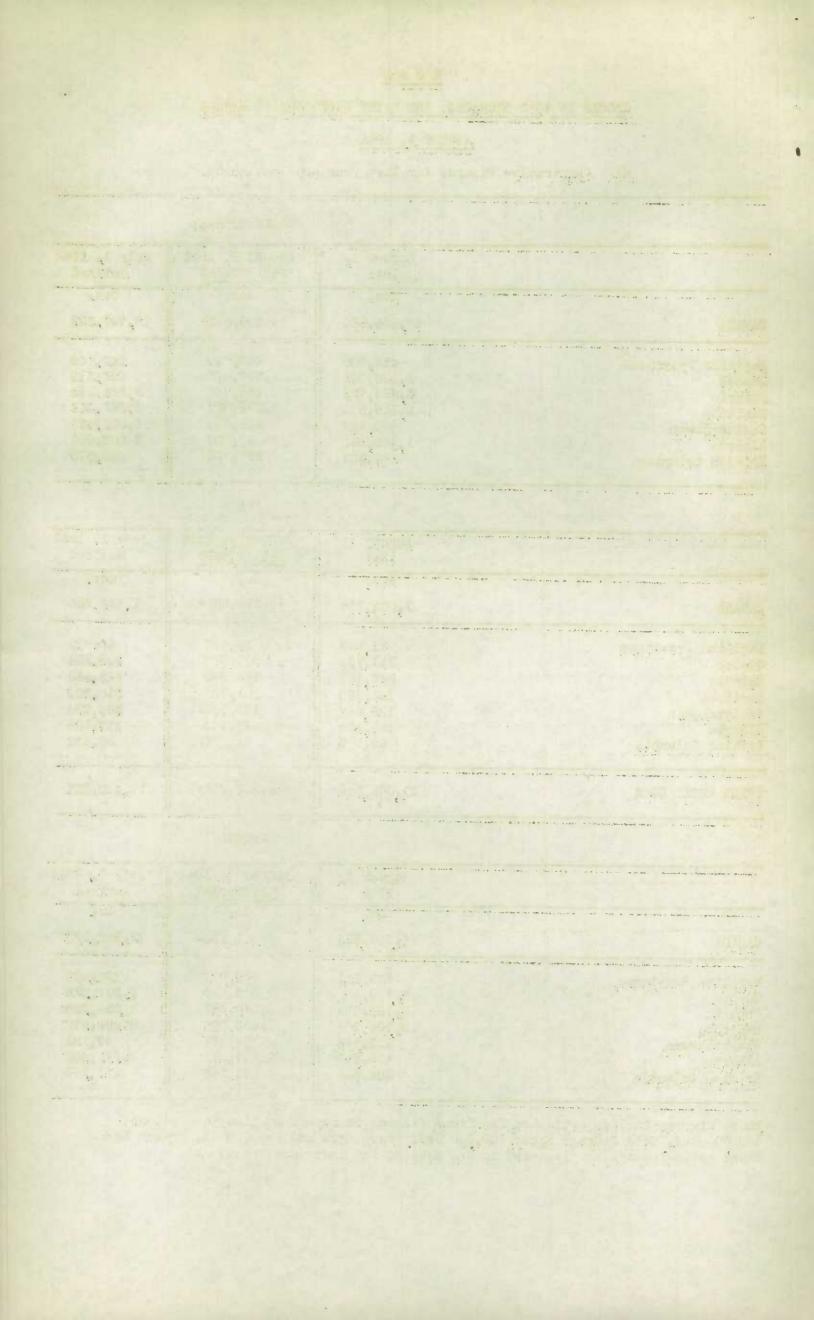

# STOCKS IN STORAGE WAREHOUSES AND DAIRY FACTORIES IN CANADA, AUGUST 1, 1942

With Comparative Holdings for last year and last month

| CANTADA                          | August 1,          | AUGUST 1          | , 1942               | July 1,    |           |
|----------------------------------|--------------------|-------------------|----------------------|------------|-----------|
| CANADA                           | 1941               | PRELIMI           | NARY                 | Rovis      | ed        |
|                                  | lb.                | 1b.               |                      | lb.        |           |
| Total Stocks Reported            |                    | 62,165            | .469                 | 62,208,    | 964       |
| Total Stocks Estimated           |                    | 5,272             |                      | 280,000    |           |
| GRAND TOTAL                      | 32,291,934         | 67,437            | 7,469**              | 62,488,    | 964       |
| In Storages                      |                    |                   |                      |            |           |
| Stocks Reported                  |                    | 52,360            | 0,025                | 49,919,    | 661       |
| Stocks Estimated                 |                    | 3,858             | 5,000                | 36,        | ,000      |
| TOTAL                            | 22,740,116         | 56,215            | 5,025                | 49,955,    | ,661      |
| In dairy factories               |                    |                   |                      |            |           |
| Stocks Reported                  |                    | 9,808             | 5,444                | 12,289,    | 303       |
| Stocks Estimated                 | 100                | 1,417             | 7,000                | 244,       |           |
| TOTAL                            | 9,551,818          | 11,222            | 2,444                | 12,533,    | ,303      |
| Province                         |                    | Reported          | Estimated            | Reported   | Estimated |
|                                  |                    | lb.               | lb.                  | lb.        | lb.       |
| Prince Edward Island In Storages | 30,575             | 34,701            |                      | 31,895     |           |
| In dairy factories               | 89,320             | 69,875            |                      | 71,714     | 4,000     |
| TOTAL                            | 119,895            | 104,576           |                      | 103,609    |           |
|                                  |                    |                   |                      |            | 609*      |
| Nova Scotia                      |                    |                   |                      |            |           |
| In Storages                      | 119,976            | 94,366            | 15,000               | 132,658    |           |
| New Brunswick                    |                    | 10                | 09,366*              |            |           |
| In Storages                      | 41,641             | 41,518            |                      | 57,392     |           |
| In dairy factories               | 35,966             | 48,557            | 14,000               | 95,210     |           |
| TOTAL                            | 77,607             | 90,075            |                      | 152,602    |           |
|                                  |                    | 10                | 04,075*              |            |           |
| Quebec In Storages               | 10,818,948         | 37,587,748        |                      | 32,618,716 |           |
| In dairy factories               |                    | 2,986,124         | 500,000              | 3,541,429  | 40,000    |
| TOTAL                            | 13,316,672         | 40,573,872        | 000,000              | 36,160,145 |           |
|                                  |                    | 41,07             | 73,872*              | 36,200,    | ,145*     |
| Ontario                          | 70 000 544         |                   |                      | 24 000 000 | 70 000    |
|                                  | 10,078,544         | 11,010,087        | 3,770,000            | 14,028,938 | 36,000    |
| In dairy factories TOTAL         | 16,205,613         | 5,797,103         | 380,000<br>4,650,000 | 21,677,609 | 236,000   |
| 40 44341                         | 10,500,010         |                   | 57,190*              | 21,913     |           |
| Manitoba                         |                    |                   | 2-11-11-71           |            |           |
| In Storages                      | 736,986            | 1,546,152         |                      | 1,249,384  |           |
| In dairy factories               | 163,126            | 229,563           | 17,000               | 322,263    |           |
| TOTAL                            | 900,112            | 1,775,715         | 92,715*              | 1,571,647  |           |
| Saskatchewan                     |                    | 1,10              | 1200                 |            |           |
| In Storages                      | 129,045            | 122,345           |                      | 98,829     |           |
| In dairy factories               | 173,927            | 223,040           | 1,000                | 174,501    |           |
| TOTAL                            | 302,972            | 345,385           | 0.000                | 273,330    |           |
| Alborto                          |                    | 34                | 6,385*               |            |           |
| Alberta<br>In Storages           | 325,420            | 1,257,077         |                      | 1,102,842  |           |
| In dairy factories               | 341,185            | 417,863           | 5,000                | 385,971    |           |
| TOTAL                            | 666,605            | 1,674,945         |                      | 1,488,813  |           |
|                                  | Mark II            | 1,679             | 9,945*               |            |           |
| British Columbia                 | 459 003            | 666 073           | 70 000               | 500 000    |           |
| In Storages In dairy factories   | 458,981<br>123,501 | 666,031<br>33,314 | 70,000               | 599,009    |           |
| TOTAL                            | 582,482            | 699,345           |                      | 648,551    |           |
|                                  |                    |                   | 39,345*              |            |           |

<sup>\*</sup> Provincial Grand Total.

\*\* Stocks of Imported Cheese, 77,876 lb. not included.

Published by Authority of the Hon. James A. MacKinnon, M.P., NON BUREAU Minister of Trade and Commerce

DOMINION BUREAU OF STATISTICS - CANADA AGRICULTURAL BRANCH