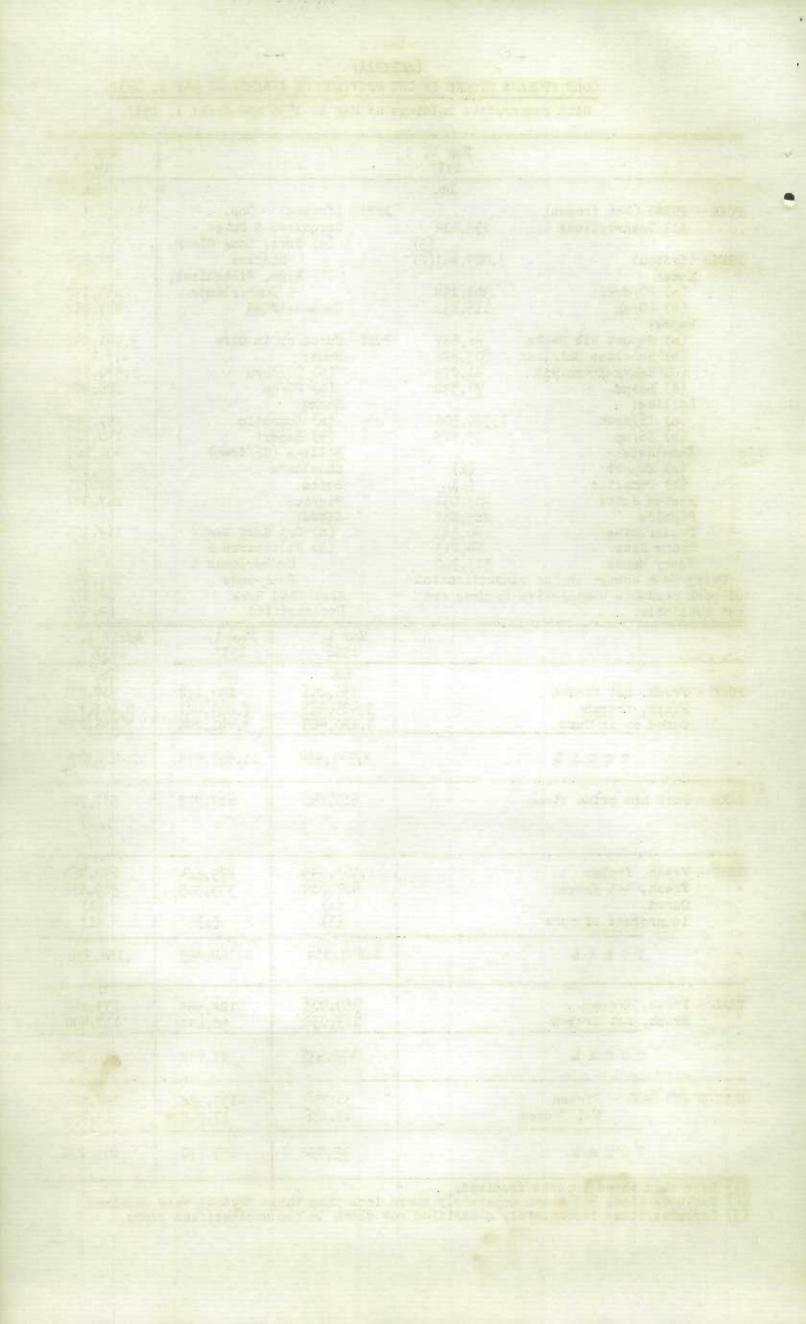

#### COLD STORAGE STOCKS IN CANADA AT MAY 1, 1937.

With comparative holdings at May 1, 1936 and April 1, 1937.

|                                                               | May 1,<br>1937 |                                |                                          | May 1,<br>1937         |
|---------------------------------------------------------------|----------------|--------------------------------|------------------------------------------|------------------------|
|                                                               | Lb.            |                                |                                          | Lb.                    |
| PORK - FRESH (Not frozen)                                     |                | FRESH (frozen)                 | - Con.                                   |                        |
| All Descriptions                                              | 4,669,252      | Carcasse                       | s & Cuts:                                | 1965                   |
| *                                                             |                | (a) Sow                        | s, Long Clear,                           |                        |
| FRESH (frozen)                                                | 32,039,772(3)  |                                | ddles                                    | 479.959                |
| Hems:                                                         |                | (b) Hog                        | s, Wiltshires,                           |                        |
| (a) 20/down                                                   | 4,256,337      | &                              | Cumberlands                              | 7,099,929              |
| (b) 20/up                                                     | 303,070        | Unclassi.                      | fied                                     | 2,007,088              |
| Backs:                                                        |                |                                |                                          |                        |
| (a) Export Rib Backs                                          | 549,541        | PORK- Cured or                 | in Cure                                  | 20,616,210(            |
| (b) Boneless Skinless                                         | 1,884,181      | Hams:                          |                                          |                        |
| (c) Heavy Rough Rib                                           | 174,782        | (a): 20/                       | down                                     | 6,201,374              |
| (d) Loins                                                     | 122,931        | (b) 20/·                       | up                                       | 505,406                |
| Bellies:                                                      |                | Backs:                         | -                                        |                        |
| (a) 16/down                                                   | 6,963,611      | (a) Dom                        | estic                                    | 804,460                |
| (b) 16/up                                                     | 114,788        | (b) Exp                        |                                          | 732,111                |
| Shoulders:                                                    |                |                                | (16/down)                                | 2,585,697              |
| (a) Export                                                    | 116,781        | Shoulder                       |                                          | 184,302                |
| (b) Domestic                                                  | 303,531        | Butts                          |                                          | 879,657                |
| Boston Butts                                                  | 1,431,068      | Picnics                        |                                          | 1,113,807              |
| Picnics                                                       | 2,034,683      | Sides:                         |                                          |                        |
| Tenderloins                                                   | 66,742         | 1                              | Salt Meats                               | 327,638                |
| Spare Ribs                                                    | 191,274        |                                | tshires &                                | 1 2-19-2-              |
| Fancy Meats                                                   | 1,642,716      |                                | mberlands &                              | 3                      |
| Owing to a change in the o                                    |                |                                | re-ends                                  | 4,648,438              |
| of pork products comparative                                  |                | Barrelle                       |                                          | 1,644,887              |
| not available.                                                | ITEM 69 GIO    | Unclassi                       |                                          | 975,228                |
| not available.                                                |                |                                |                                          |                        |
|                                                               |                | May 1,                         | May 1,                                   | April 1,               |
|                                                               |                | 1936                           | 1937                                     | 1937                   |
|                                                               |                | Lb.                            | Lb.                                      | Lb.                    |
| PORK - Fresh, not frozen                                      |                | 4,101,961                      | 4,669,252                                | 4,183,287              |
| Fresh, frozen                                                 |                | 16,837,436                     | 32,039,772                               | 30,510,039             |
| Cured or in Cure                                              |                | 16,923,903                     | 20,616,210                               | 20,263,511             |
| Total Stocks Rep                                              |                |                                | 57,325,234                               |                        |
| Total Stocks Est                                              | timated        |                                | 602,719#                                 |                        |
| GRAND TOTAL                                                   |                | 37,863.300                     | 57,927,953                               | 54,956.837             |
| LARD - Pure and prime steam                                   |                |                                | 0 0117 766                               |                        |
| Total Stocks Rep                                              |                |                                | 2,947,166                                |                        |
| Total Stocks Est                                              | timated        | 7 1170 507                     | 8,835#                                   | 2,340,209              |
| GRAND TOTAL                                                   |                | 3,470,503                      | 2,956,001                                |                        |
| HEEF - Fresh, frozen                                          |                | 9,187.759                      | 7,499,656                                | 9,278,170              |
| Fresh, not frozen                                             |                | 5,443,034                      | 5,983,384                                | 5,769,78               |
| Cured                                                         |                | 277,663                        | 339.614                                  | 458,759                |
| In process of cure                                            | 4 - 3          | 529,530                        | 126,395<br>13,949,049                    | LLO, UT                |
| Total Stocks Rep                                              | portea         |                                | 116,274#                                 |                        |
| Total Stocks Es<br>GRAND TOTAL                                | timated        | 15,437,986                     | 14,065,323                               | 15,735,359             |
|                                                               |                | 1,229,982                      | 1,465,272                                | 1,246,159              |
| VEAL - Fresh, frozen<br>Fresh, not frozen                     |                | 704,593                        | 631,094                                  | 825,681                |
| Total Stocks Rep                                              | amtod          | (((3, 0))                      | 2,096,366                                |                        |
| Total Stocks Es                                               |                | C. C. C. C. C. C.              | 11 482#                                  |                        |
| GRAND TOTAL                                                   | otmarear       | 1,934,575                      | 11,482 <del>#</del><br>2,107,848         | 2,071,84               |
| AUTTON AND LAMB - Frozen                                      |                | 1,476.267                      | 3,013,689                                | 4.300.44               |
| Not frozen                                                    |                | 184,467                        | 234,485                                  | 216,450                |
| Total Stocks Re                                               | ported         |                                | 3.248.174                                |                        |
| Total Stocks Es                                               |                |                                | 3.690#                                   |                        |
| GRAND TOTAL                                                   |                | 1,660,734                      | 3,690#                                   | 4,516,89               |
| POULTRY - Broilers                                            |                | 107,614                        | 123,861                                  | 189.97                 |
| Chickens                                                      |                | 3,367,063                      | 2.484,953                                | 4.117.13               |
| Fowl                                                          |                | 387.554                        | 1,798,866                                | 2,259,58               |
| Ducks                                                         |                | 57:525                         | 109,334<br>94,393                        | 96,94<br>106,72        |
| Geese                                                         |                | 57,525<br>106,393<br>2,454,214 | 3,230,023                                | 3,662,91               |
| Turkeys<br>Unclassified                                       |                | 302,804                        | 225,236                                  | 333,53                 |
| Total Stocks Re                                               | norted         | 002,004                        | 8,066,666                                | 1                      |
| TOTAL DUCTO TO                                                | NOA VINA       |                                | 00,000,000                               |                        |
|                                                               |                |                                | 1 90。721带                                |                        |
| Total Stocks Es<br>GRAND TOTAL<br>Estimated totals are not re | timated        | 6,783,167                      | 90,721#<br>8,157,387<br>ems. (3) Include | 10,766,800<br>as items |

**Testimated** totals are not represented in the individual items. (3) incompletely classified not shown in the unclassified group.

|      |         |        | (C1 | NADA)  |  |   |       |   |        |
|------|---------|--------|-----|--------|--|---|-------|---|--------|
| COLD | STORAGE | STOCKS | IN  | CANADA |  |   | 1937. |   | (Con.) |
|      |         |        | _   |        |  | - |       | - |        |