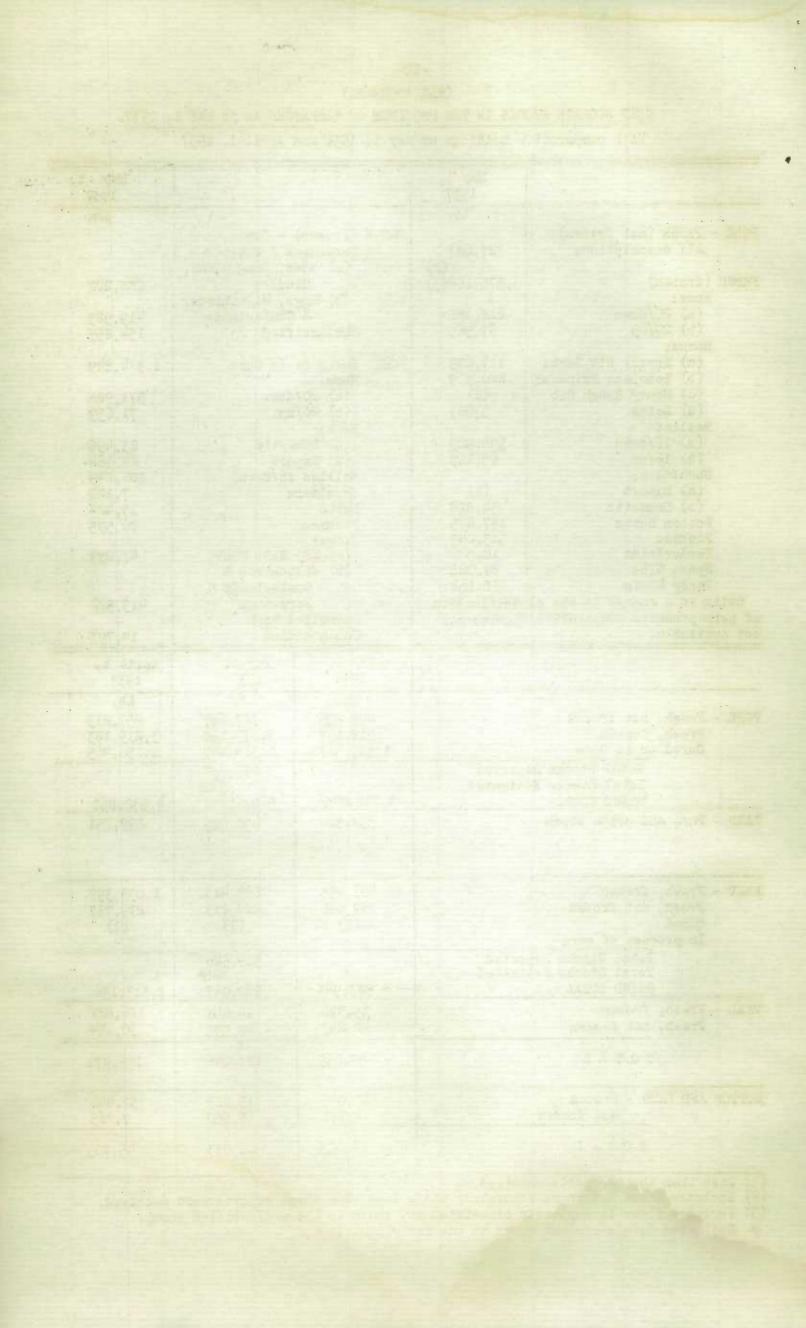

Pork stocks reported at May 1, 1937 amounted to 57,325,234 pounds, of which 32,039,772 pounds were fresh frozen, 4,669,252 pounds fresh not frozen and 20,616,210 pounds cured or in cure. The total pork holdings including an estimate of 602,719 pounds to cover firms that failed to report, amounted to 57,927,953 pounds. These stocks represent an increase of approximately 20 million pounds or 52.9 per cent over those reported at May 1 of the previous year, and an increase of approximately 3 million pounds or 5.4 per cent as compared with the stocks shown at the first of the previous month.

Pure lard reported in storage at May 1, 1937 amounted to 2,947,166 pounds. Adding the estimated stocks of 3,835 pounds for firms that failed to report, a grand total of 2,956,000 pounds is shown, which is approximately 500 thousand pounds or 14.8 per cent less than was reported at May 1, 1936 and approximately 600 thousand pounds or 26.3 per cent more than was shown at the first of the previous month.

Total beef stocks as reported, amounted to 13,949,049 pounds, 7,499,656 pounds being fresh frozen, 5,983,384 pounds being fresh not frozen, 339,614 pounds cured beef and 126,395 pounds in process of cure. Including an estimate of 116,274 pounds, a grand total of 14,065,323 pounds is shown at May 1, 1937, a decrease of approximately 1.4 million pounds from the stocks reported at the first of the same month of 1936 and a decrease of 1.7 million pounds or 10.6 per cent less than those shown at April 1,1937.

Holdings of veal were reported at 2,096,366 pounds, 1,465,272 pounds being fresh frozen and 631,094 pounds being fresh not frozen. The grand total including estimated stocks of 11,482 pounds amounted to 2,107,848 pounds, an increase of approximately 173 thousand pounds or 8.9 per cent compared with the quantity reported at May 1, 1936 and approximately 36 thousand pounds or 1.7 per cent more than was reported at the first of the previous month.

The reported holdings of mutton and lamb amounted to 3,248,174 pounds, 3,013,689 pounds of which were fresh frozen and 234,485 fresh not frozen. The grand total including estimated stocks of 3,690 pounds amounted to 3,251,864 pounds, an increase of approximately 1.6 million pounds or 95.8 per cent over the stocks reported at the same date of the previous year and a decrease of approximately 1.3 million pounds or 28.0 per cent less than the stocks reported at the first of April 1937.

Poultry stocks as reported amounted to 8,066,666 pounds. After adding 90,721 pounds estimated for firms failing to report, there is a grand total of 8,157,387 pounds, representing an increase of approximately 1.3 million or 20.2 per cent over the quantity reported at the same date last year and a decrease of 2.6 million pounds or 24.2 per cent less than the figures for the previous month.

Fresh frozen fish reported at May 1, 1937 amounted to 13,339,411 pounds, added to which is an estimate of 19,016 pounds, making a grand total of 13,358,427 pounds. Compared with the stocks reported at May 1 of the previous year it shows an increase of approximately 3.8 million pounds or 39.5 per cent, and compared with the total at the first of the previous month a decrease of about 875 thousand pounds or 6.2 per cent.

Stocks of smoked, dried, pickled and salted fish reported at May 1, 1937 amounted to 4,112,819 pounds, which combined with an estimate of 18,460 pounds makes a grand total of 4,131,279 pounds. When comparisons are made with stocks reported at May 1, 1936, these figures represent a decrease of about 112 thousand pounds or 2.7 per cent and compared with the total reported at April 1, 1937, an increase of approximately 250 thousand pounds or 6.4 per cent.

Fish frozen during the month of April, 1937 amounted to 2,133,721 pounds, representing a decrease of approximately 90 thousand pounds or 3.9 per cent as compared with the quantity frozen during the month of April, 1936 and an increase of approximately 460 thousand pounds or 27.2 per cent in comparison with the quantities frozen during the month of March, 1937.