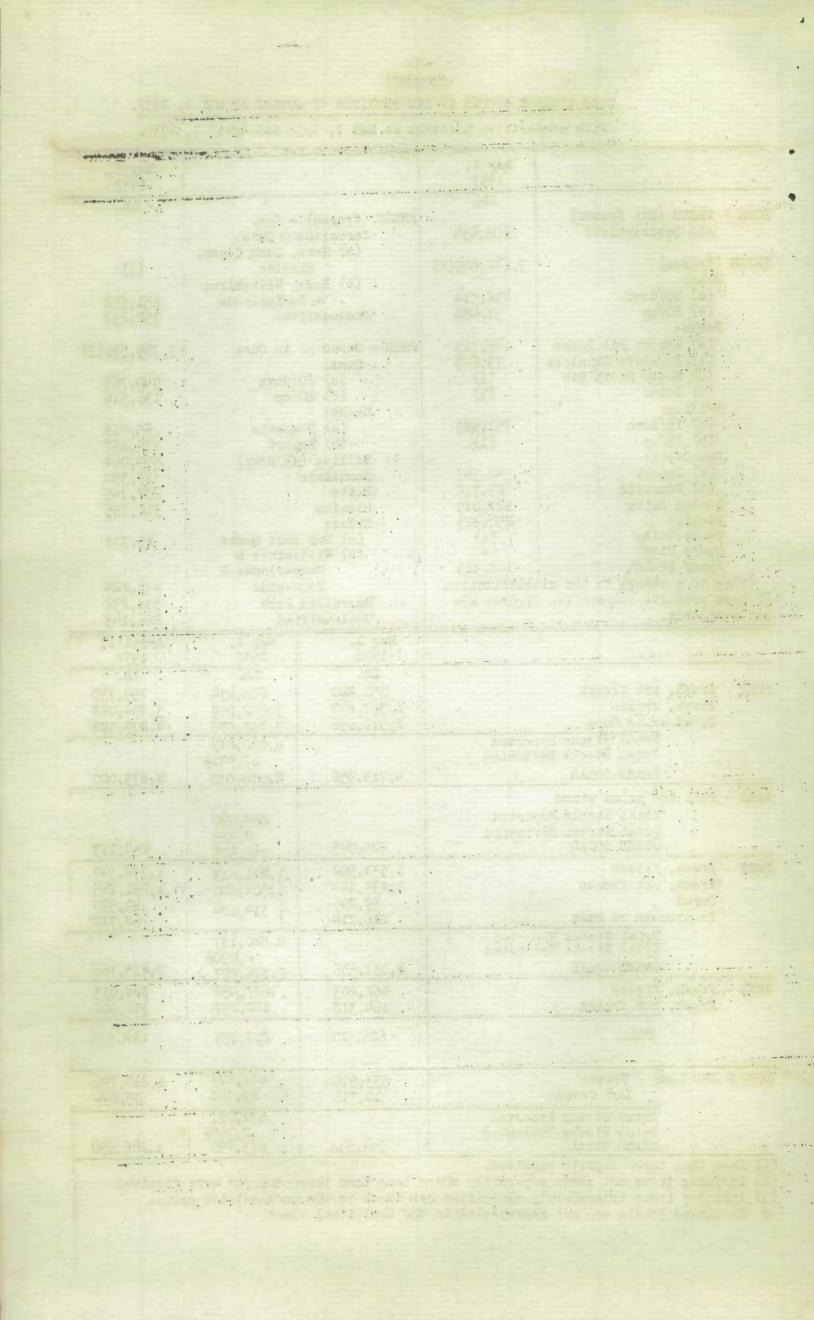

#### COLD STORAGE STOCKS IN CANADA AT MAY 1, 1937.

With comparative holdings at May 1, 1936 and April 1, 1937.

|                                                               | May 1,<br>1937 |                                |                                          | May 1,<br>1937         |
|---------------------------------------------------------------|----------------|--------------------------------|------------------------------------------|------------------------|
|                                                               | Lb.            |                                |                                          | Lb.                    |
| PORK - FRESH (Not frozen)                                     |                | FRESH (frozen)                 | - Con.                                   |                        |
| All Descriptions                                              | 4,669,252      | Carcasse                       | s & Cuts:                                | 1965                   |
| *                                                             |                | (a) Sow                        | s, Long Clear,                           |                        |
| FRESH (frozen)                                                | 32,039,772(3)  |                                | ddles                                    | 479.959                |
| Hems:                                                         |                | (b) Hog                        | s, Wiltshires,                           |                        |
| (a) 20/down                                                   | 4,256,337      | &                              | Cumberlands                              | 7,099,929              |
| (b) 20/up                                                     | 303,070        | Unclassi.                      | fied                                     | 2,007,088              |
| Backs:                                                        |                |                                |                                          |                        |
| (a) Export Rib Backs                                          | 549,541        | PORK- Cured or                 | in Cure                                  | 20,616,210(            |
| (b) Boneless Skinless                                         | 1,884,181      | Hams:                          |                                          |                        |
| (c) Heavy Rough Rib                                           | 174,782        | (a): 20/                       | down                                     | 6,201,374              |
| (d) Loins                                                     | 122,931        | (b) 20/·                       | up                                       | 505,406                |
| Bellies:                                                      |                | Backs:                         | -                                        |                        |
| (a) 16/down                                                   | 6,963,611      | (a) Dom                        | estic                                    | 804,460                |
| (b) 16/up                                                     | 114,788        | (b) Exp                        |                                          | 732,111                |
| Shoulders:                                                    |                |                                | (16/down)                                | 2,585,697              |
| (a) Export                                                    | 116,781        | Shoulder                       |                                          | 184,302                |
| (b) Domestic                                                  | 303,531        | Butts                          |                                          | 879,657                |
| Boston Butts                                                  | 1,431,068      | Picnics                        |                                          | 1,113,807              |
| Picnics                                                       | 2,034,683      | Sides:                         |                                          |                        |
| Tenderloins                                                   | 66,742         | 1                              | Salt Meats                               | 327,638                |
| Spare Ribs                                                    | 191,274        |                                | tshires &                                | 1 2-19-2-              |
| Fancy Meats                                                   | 1,642,716      |                                | mberlands &                              | 3                      |
| Owing to a change in the o                                    |                |                                | re-ends                                  | 4,648,438              |
| of pork products comparative                                  |                | Barrelle                       |                                          | 1,644,887              |
| not available.                                                | ITEM 69 GIO    | Unclassi                       |                                          | 975,228                |
| not available.                                                |                |                                |                                          |                        |
|                                                               |                | May 1,                         | May 1,                                   | April 1,               |
|                                                               |                | 1936                           | 1937                                     | 1937                   |
|                                                               |                | Lb.                            | Lb.                                      | Lb.                    |
| PORK - Fresh, not frozen                                      |                | 4,101,961                      | 4,669,252                                | 4,183,287              |
| Fresh, frozen                                                 |                | 16,837,436                     | 32,039,772                               | 30,510,039             |
| Cured or in Cure                                              |                | 16,923,903                     | 20,616,210                               | 20,263,511             |
| Total Stocks Rep                                              |                |                                | 57,325,234                               |                        |
| Total Stocks Est                                              | timated        |                                | 602,719#                                 |                        |
| GRAND TOTAL                                                   |                | 37,863.300                     | 57,927,953                               | 54,956.837             |
| LARD - Pure and prime steam                                   |                |                                | 0 0117 766                               |                        |
| Total Stocks Rep                                              |                |                                | 2,947,166                                |                        |
| Total Stocks Est                                              | timated        | 7 1170 507                     | 8,835#                                   | 2,340,209              |
| GRAND TOTAL                                                   |                | 3,470,503                      | 2,956,001                                |                        |
| HEEF - Fresh, frozen                                          |                | 9,187.759                      | 7,499,656                                | 9,278,170              |
| Fresh, not frozen                                             |                | 5,443,034                      | 5,983,384                                | 5,769,78               |
| Cured                                                         |                | 277,663                        | 339.614                                  | 458,759                |
| In process of cure                                            | 4 - 3          | 529,530                        | 126,395<br>13,949,049                    | LLO, UT                |
| Total Stocks Rep                                              | portea         |                                | 116,274#                                 |                        |
| Total Stocks Es<br>GRAND TOTAL                                | timated        | 15,437,986                     | 14,065,323                               | 15,735,359             |
|                                                               |                | 1,229,982                      | 1,465,272                                | 1,246,159              |
| VEAL - Fresh, frozen<br>Fresh, not frozen                     |                | 704,593                        | 631,094                                  | 825,681                |
| Total Stocks Rep                                              | amtod          | (((3, 0))                      | 2,096,366                                |                        |
| Total Stocks Es                                               |                | C. C. C. C. C. C.              | 11 482#                                  |                        |
| GRAND TOTAL                                                   | otmarear       | 1,934,575                      | 11,482 <del>#</del><br>2,107,848         | 2,071,84               |
| AUTTON AND LAMB - Frozen                                      |                | 1,476.267                      | 3,013,689                                | 4.300.44               |
| Not frozen                                                    |                | 184,467                        | 234,485                                  | 216,450                |
| Total Stocks Re                                               | ported         |                                | 3.248.174                                |                        |
| Total Stocks Es                                               |                |                                | 3.690#                                   |                        |
| GRAND TOTAL                                                   |                | 1,660,734                      | 3,690#                                   | 4,516,89               |
| POULTRY - Broilers                                            |                | 107,614                        | 123,861                                  | 189.97                 |
| Chickens                                                      |                | 3,367,063                      | 2.484,953                                | 4.117.13               |
| Fowl                                                          |                | 387.554                        | 1,798,866                                | 2,259,58               |
| Ducks                                                         |                | 57:525                         | 109,334<br>94,393                        | 96,94<br>106,72        |
| Geese                                                         |                | 57,525<br>106,393<br>2,454,214 | 3,230,023                                | 3,662,91               |
| Turkeys<br>Unclassified                                       |                | 302,804                        | 225,236                                  | 333,53                 |
| Total Stocks Re                                               | norted         | 002,004                        | 8,066,666                                | 1                      |
| TOTAL DUCTO TO                                                | NOA VINA       |                                | 00,000,000                               |                        |
|                                                               |                |                                | 1 90。721带                                |                        |
| Total Stocks Es<br>GRAND TOTAL<br>Estimated totals are not re | timated        | 6,783,167                      | 90,721#<br>8,157,387<br>ems. (3) Include | 10,766,800<br>as items |

**Testimated** totals are not represented in the individual items. (3) incompletely classified not shown in the unclassified group.

|      |         |        | (C1 | NADA)  |  |   |       |   |        |
|------|---------|--------|-----|--------|--|---|-------|---|--------|
| COLD | STORAGE | STOCKS | IN  | CANADA |  |   | 1937. |   | (Con.) |
|      |         |        | _   |        |  | - |       | - |        |