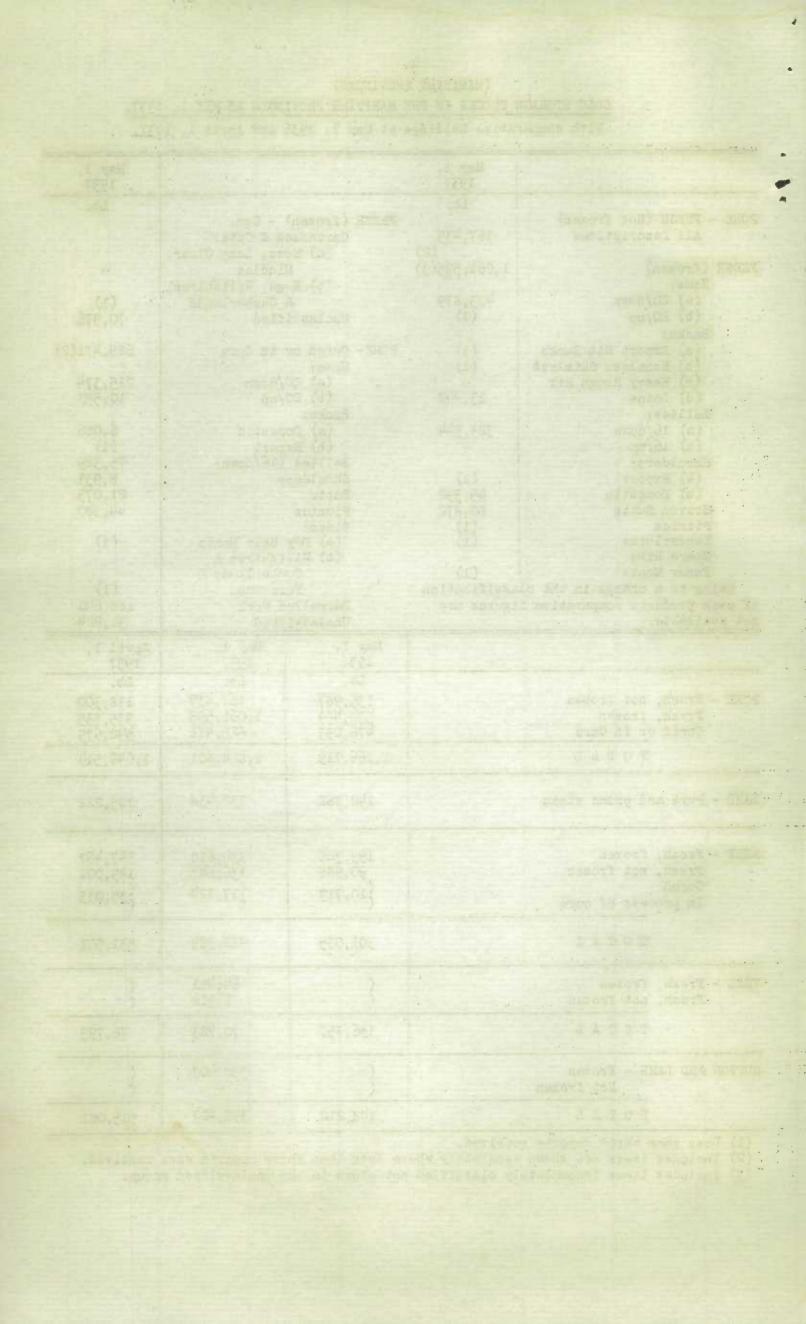

Pork stocks reported at May 1, 1937 amounted to 57,325,234 pounds, of which 32,039,772 pounds were fresh frozen, 4,669,252 pounds fresh not frozen and 20,616,210 pounds cured or in cure. The total pork holdings including an estimate of 602,719 pounds to cover firms that failed to report, amounted to 57,927,953 pounds. These stocks represent an increase of approximately 20 million pounds or 52.9 per cent over those reported at May 1 of the previous year, and an increase of approximately 3 million pounds or 5.4 per cent as compared with the stocks shown at the first of the previous month.

Pure lard reported in storage at May 1, 1937 amounted to 2,947,166 pounds. Adding the estimated stocks of 3,835 pounds for firms that failed to report, a grand total of 2,956,000 pounds is shown, which is approximately 500 thousand pounds or 14.8 per cent less than was reported at May 1, 1936 and approximately 600 thousand pounds or 26.3 per cent more than was shown at the first of the previous month.

Total beef stocks as reported, amounted to 13,949,049 pounds, 7,499,656 pounds being fresh frozen, 5,983,384 pounds being fresh not frozen, 339,614 pounds cured beef and 126,395 pounds in process of cure. Including an estimate of 116,274 pounds, a grand total of 14,065,323 pounds is shown at May 1, 1937, a decrease of approximately 1.4 million pounds from the stocks reported at the first of the same month of 1936 and a decrease of 1.7 million pounds or 10.6 per cent less than those shown at April 1,1937.

Holdings of veal were reported at 2,096,366 pounds, 1,465,272 pounds being fresh frozen and 631,094 pounds being fresh not frozen. The grand total including estimated stocks of 11,482 pounds amounted to 2,107,848 pounds, an increase of approximately 173 thousand pounds or 8.9 per cent compared with the quantity reported at May 1, 1936 and approximately 36 thousand pounds or 1.7 per cent more than was reported at the first of the previous month.

The reported holdings of mutton and lamb amounted to 3,248,174 pounds, 3,013,689 pounds of which were fresh frozen and 234,485 fresh not frozen. The grand total including estimated stocks of 3,690 pounds amounted to 3,251,864 pounds, an increase of approximately 1.6 million pounds or 95.8 per cent over the stocks reported at the same date of the previous year and a decrease of approximately 1.3 million pounds or 28.0 per cent less than the stocks reported at the first of April 1937.

Poultry stocks as reported amounted to 8,066,666 pounds. After adding 90,721 pounds estimated for firms failing to report, there is a grand total of 8,157,387 pounds, representing an increase of approximately 1.3 million or 20.2 per cent over the quantity reported at the same date last year and a decrease of 2.6 million pounds or 24.2 per cent less than the figures for the previous month.

Fresh frozen fish reported at May 1, 1937 amounted to 13,339,411 pounds, added to which is an estimate of 19,016 pounds, making a grand total of 13,358,427 pounds. Compared with the stocks reported at May 1 of the previous year it shows an increase of approximately 3.8 million pounds or 39.5 per cent, and compared with the total at the first of the previous month a decrease of about 875 thousand pounds or 6.2 per cent.

Stocks of smoked, dried, pickled and salted fish reported at May 1, 1937 amounted to 4,112,819 pounds, which combined with an estimate of 18,460 pounds makes a grand total of 4,131,279 pounds. When comparisons are made with stocks reported at May 1, 1936, these figures represent a decrease of about 112 thousand pounds or 2.7 per cent and compared with the total reported at April 1, 1937, an increase of approximately 250 thousand pounds or 6.4 per cent.

Fish frozen during the month of April, 1937 amounted to 2,133,721 pounds, representing a decrease of approximately 90 thousand pounds or 3.9 per cent as compared with the quantity frozen during the month of April, 1936 and an increase of approximately 460 thousand pounds or 27.2 per cent in comparison with the quantities frozen during the month of March, 1937.

#### COLD STORAGE STOCKS IN CANADA AT MAY 1, 1937.

With comparative holdings at May 1, 1936 and April 1, 1937.

|                                                               | May 1,<br>1937 |                                |                                          | May 1,<br>1937         |
|---------------------------------------------------------------|----------------|--------------------------------|------------------------------------------|------------------------|
|                                                               | Lb.            |                                |                                          | Lb.                    |
| PORK - FRESH (Not frozen)                                     |                | FRESH (frozen)                 | - Con.                                   |                        |
| All Descriptions                                              | 4,669,252      | Carcasse                       | s & Cuts:                                | 1965                   |
| *                                                             |                | (a) Sow                        | s, Long Clear,                           |                        |
| FRESH (frozen)                                                | 32,039,772(3)  |                                | ddles                                    | 479.959                |
| Hems:                                                         |                | (b) Hog                        | s, Wiltshires,                           |                        |
| (a) 20/down                                                   | 4,256,337      | &                              | Cumberlands                              | 7,099,929              |
| (b) 20/up                                                     | 303,070        | Unclassi.                      | fied                                     | 2,007,088              |
| Backs:                                                        |                |                                |                                          |                        |
| (a) Export Rib Backs                                          | 549,541        | PORK- Cured or                 | in Cure                                  | 20,616,210(            |
| (b) Boneless Skinless                                         | 1,884,181      | Hams:                          |                                          |                        |
| (c) Heavy Rough Rib                                           | 174,782        | (a): 20/                       | down                                     | 6,201,374              |
| (d) Loins                                                     | 122,931        | (b) 20/·                       | up                                       | 505,406                |
| Bellies:                                                      |                | Backs:                         | -                                        |                        |
| (a) 16/down                                                   | 6,963,611      | (a) Dom                        | estic                                    | 804,460                |
| (b) 16/up                                                     | 114,788        | (b) Exp                        |                                          | 732,111                |
| Shoulders:                                                    |                |                                | (16/down)                                | 2,585,697              |
| (a) Export                                                    | 116,781        | Shoulder                       |                                          | 184,302                |
| (b) Domestic                                                  | 303,531        | Butts                          |                                          | 879,657                |
| Boston Butts                                                  | 1,431,068      | Picnics                        |                                          | 1,113,807              |
| Picnics                                                       | 2,034,683      | Sides:                         |                                          |                        |
| Tenderloins                                                   | 66,742         | 1                              | Salt Meats                               | 327,638                |
| Spare Ribs                                                    | 191,274        |                                | tshires &                                | 1 2-19-2-              |
| Fancy Meats                                                   | 1,642,716      |                                | mberlands &                              | 3                      |
| Owing to a change in the o                                    |                |                                | re-ends                                  | 4,648,438              |
| of pork products comparative                                  |                | Barrelle                       |                                          | 1,644,887              |
| not available.                                                | ITEM 69 GIO    | Unclassi                       |                                          | 975,228                |
| not available.                                                |                |                                |                                          |                        |
|                                                               |                | May 1,                         | May 1,                                   | April 1,               |
|                                                               |                | 1936                           | 1937                                     | 1937                   |
|                                                               |                | Lb.                            | Lb.                                      | Lb.                    |
| PORK - Fresh, not frozen                                      |                | 4,101,961                      | 4,669,252                                | 4,183,287              |
| Fresh, frozen                                                 |                | 16,837,436                     | 32,039,772                               | 30,510,039             |
| Cured or in Cure                                              |                | 16,923,903                     | 20,616,210                               | 20,263,511             |
| Total Stocks Rep                                              |                |                                | 57,325,234                               |                        |
| Total Stocks Est                                              | timated        |                                | 602,719#                                 |                        |
| GRAND TOTAL                                                   |                | 37,863.300                     | 57,927,953                               | 54,956.837             |
| LARD - Pure and prime steam                                   |                |                                | 0 0117 766                               |                        |
| Total Stocks Rep                                              |                |                                | 2,947,166                                |                        |
| Total Stocks Est                                              | timated        | 7 1170 507                     | 8,835#                                   | 2,340,209              |
| GRAND TOTAL                                                   |                | 3,470,503                      | 2,956,001                                |                        |
| HEEF - Fresh, frozen                                          |                | 9,187.759                      | 7,499,656                                | 9,278,170              |
| Fresh, not frozen                                             |                | 5,443,034                      | 5,983,384                                | 5,769,78               |
| Cured                                                         |                | 277,663                        | 339.614                                  | 458,759                |
| In process of cure                                            | 4 - 3          | 529,530                        | 126,395<br>13,949,049                    | LLO, UT                |
| Total Stocks Rep                                              | portea         |                                | 116,274#                                 |                        |
| Total Stocks Es<br>GRAND TOTAL                                | timated        | 15,437,986                     | 14,065,323                               | 15,735,359             |
|                                                               |                | 1,229,982                      | 1,465,272                                | 1,246,159              |
| VEAL - Fresh, frozen<br>Fresh, not frozen                     |                | 704,593                        | 631,094                                  | 825,681                |
| Total Stocks Rep                                              | amtod          | (((3, 0))                      | 2,096,366                                |                        |
| Total Stocks Es                                               |                | C. C. C. C. C. C.              | 11 482#                                  |                        |
| GRAND TOTAL                                                   | otmarear       | 1,934,575                      | 11,482 <del>#</del><br>2,107,848         | 2,071,84               |
| AUTTON AND LAMB - Frozen                                      |                | 1,476.267                      | 3,013,689                                | 4.300.44               |
| Not frozen                                                    |                | 184,467                        | 234,485                                  | 216,450                |
| Total Stocks Re                                               | ported         |                                | 3.248.174                                |                        |
| Total Stocks Es                                               |                |                                | 3.690#                                   |                        |
| GRAND TOTAL                                                   |                | 1,660,734                      | 3,690#                                   | 4,516,89               |
| POULTRY - Broilers                                            |                | 107,614                        | 123,861                                  | 189.97                 |
| Chickens                                                      |                | 3,367,063                      | 2.484,953                                | 4.117.13               |
| Fowl                                                          |                | 387.554                        | 1,798,866                                | 2,259,58               |
| Ducks                                                         |                | 57:525                         | 109,334<br>94,393                        | 96,94<br>106,72        |
| Geese                                                         |                | 57,525<br>106,393<br>2,454,214 | 3,230,023                                | 3,662,91               |
| Turkeys<br>Unclassified                                       |                | 302,804                        | 225,236                                  | 333,53                 |
| Total Stocks Re                                               | norted         | 002,004                        | 8,066,666                                | 1                      |
| TOTAL DUCTO TO                                                | NOA VINA       |                                | 00,000,000                               |                        |
|                                                               |                |                                | 1 90。721带                                |                        |
| Total Stocks Es<br>GRAND TOTAL<br>Estimated totals are not re | timated        | 6,783,167                      | 90,721#<br>8,157,387<br>ems. (3) Include | 10,766,800<br>as items |