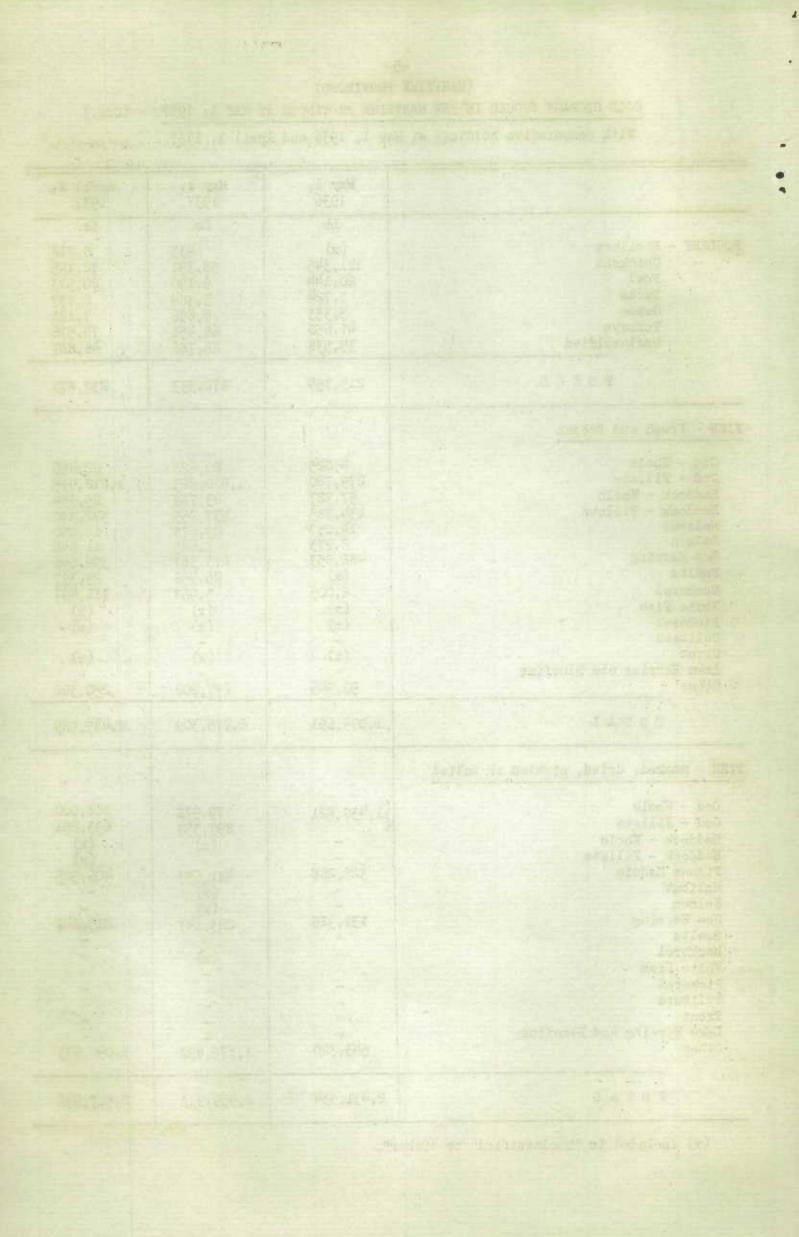

#### COLD STORAGE STOCKS IN CANADA AT MAY 1, 1937.

With comparative holdings at May 1, 1936 and April 1, 1937.

|                                                               | May 1,<br>1937 |                                |                                          | May 1,<br>1937         |
|---------------------------------------------------------------|----------------|--------------------------------|------------------------------------------|------------------------|
|                                                               | Lb.            |                                |                                          | Lb.                    |
| PORK - FRESH (Not frozen)                                     |                | FRESH (frozen)                 | - Con.                                   |                        |
| All Descriptions                                              | 4,669,252      | Carcasse                       | s & Cuts:                                | 1965                   |
| *                                                             |                | (a) Sow                        | s, Long Clear,                           |                        |
| FRESH (frozen)                                                | 32,039,772(3)  |                                | ddles                                    | 479.959                |
| Hems:                                                         |                | (b) Hog                        | s, Wiltshires,                           |                        |
| (a) 20/down                                                   | 4,256,337      | &                              | Cumberlands                              | 7,099,929              |
| (b) 20/up                                                     | 303,070        | Unclassi.                      | fied                                     | 2,007,088              |
| Backs:                                                        |                |                                |                                          |                        |
| (a) Export Rib Backs                                          | 549,541        | PORK- Cured or                 | in Cure                                  | 20,616,210(            |
| (b) Boneless Skinless                                         | 1,884,181      | Hams:                          |                                          |                        |
| (c) Heavy Rough Rib                                           | 174,782        | (a): 20/                       | down                                     | 6,201,374              |
| (d) Loins                                                     | 122,931        | (b) 20/·                       | up                                       | 505,406                |
| Bellies:                                                      |                | Backs:                         | -                                        |                        |
| (a) 16/down                                                   | 6,963,611      | (a) Dom                        | estic                                    | 804,460                |
| (b) 16/up                                                     | 114,788        | (b) Exp                        |                                          | 732,111                |
| Shoulders:                                                    |                |                                | (16/down)                                | 2,585,697              |
| (a) Export                                                    | 116,781        | Shoulder                       |                                          | 184,302                |
| (b) Domestic                                                  | 303,531        | Butts                          |                                          | 879,657                |
| Boston Butts                                                  | 1,431,068      | Picnics                        |                                          | 1,113,807              |
| Picnics                                                       | 2,034,683      | Sides:                         |                                          |                        |
| Tenderloins                                                   | 66,742         | 1                              | Salt Meats                               | 327,638                |
| Spare Ribs                                                    | 191,274        |                                | tshires &                                | 1 2-19-2-              |
| Fancy Meats                                                   | 1,642,716      |                                | mberlands &                              | 3                      |
| Owing to a change in the o                                    |                |                                | re-ends                                  | 4,648,438              |
| of pork products comparative                                  |                | Barrelle                       |                                          | 1,644,887              |
| not available.                                                | ITEM 69 GIO    | Unclassi                       |                                          | 975,228                |
| not available.                                                |                |                                |                                          |                        |
|                                                               |                | May 1,                         | May 1,                                   | April 1,               |
|                                                               |                | 1936                           | 1937                                     | 1937                   |
|                                                               |                | Lb.                            | Lb.                                      | Lb.                    |
| PORK - Fresh, not frozen                                      |                | 4,101,961                      | 4,669,252                                | 4,183,287              |
| Fresh, frozen                                                 |                | 16,837,436                     | 32,039,772                               | 30,510,039             |
| Cured or in Cure                                              |                | 16,923,903                     | 20,616,210                               | 20,263,511             |
| Total Stocks Rep                                              |                |                                | 57,325,234                               |                        |
| Total Stocks Est                                              | timated        |                                | 602,719#                                 |                        |
| GRAND TOTAL                                                   |                | 37,863.300                     | 57,927,953                               | 54,956.837             |
| LARD - Pure and prime steam                                   |                |                                | 0 0117 766                               |                        |
| Total Stocks Rep                                              |                |                                | 2,947,166                                |                        |
| Total Stocks Est                                              | timated        | 7 1170 507                     | 8,835#                                   | 2,340,209              |
| GRAND TOTAL                                                   |                | 3,470,503                      | 2,956,001                                |                        |
| HEEF - Fresh, frozen                                          |                | 9,187.759                      | 7,499,656                                | 9,278,170              |
| Fresh, not frozen                                             |                | 5,443,034                      | 5,983,384                                | 5,769,78               |
| Cured                                                         |                | 277,663                        | 339.614                                  | 458,759                |
| In process of cure                                            | 4 - 3          | 529,530                        | 126,395<br>13,949,049                    | LLO, UT                |
| Total Stocks Rep                                              | portea         |                                | 116,274#                                 |                        |
| Total Stocks Es<br>GRAND TOTAL                                | timated        | 15,437,986                     | 14,065,323                               | 15,735,359             |
|                                                               |                | 1,229,982                      | 1,465,272                                | 1,246,159              |
| VEAL - Fresh, frozen<br>Fresh, not frozen                     |                | 704,593                        | 631,094                                  | 825,681                |
| Total Stocks Rep                                              | amtod          | (((3, 0))                      | 2,096,366                                |                        |
| Total Stocks Es                                               |                | C. C. C. C. C. C.              | 11 482#                                  |                        |
| GRAND TOTAL                                                   | otmarear       | 1,934,575                      | 11,482 <del>#</del><br>2,107,848         | 2,071,84               |
| AUTTON AND LAMB - Frozen                                      |                | 1,476.267                      | 3,013,689                                | 4.300.44               |
| Not frozen                                                    |                | 184,467                        | 234,485                                  | 216,450                |
| Total Stocks Re                                               | ported         |                                | 3.248.174                                |                        |
| Total Stocks Es                                               |                |                                | 3.690#                                   |                        |
| GRAND TOTAL                                                   |                | 1,660,734                      | 3,690#                                   | 4,516,89               |
| POULTRY - Broilers                                            |                | 107,614                        | 123,861                                  | 189.97                 |
| Chickens                                                      |                | 3,367,063                      | 2.484,953                                | 4.117.13               |
| Fowl                                                          |                | 387.554                        | 1,798,866                                | 2,259,58               |
| Ducks                                                         |                | 57:525                         | 109,334<br>94,393                        | 96,94<br>106,72        |
| Geese                                                         |                | 57,525<br>106,393<br>2,454,214 | 3,230,023                                | 3,662,91               |
| Turkeys<br>Unclassified                                       |                | 302,804                        | 225,236                                  | 333,53                 |
| Total Stocks Re                                               | norted         | 002,004                        | 8,066,666                                | 1                      |
| TOTAL DUCTO TO                                                | NOA VINA       |                                | 00,000,000                               |                        |
|                                                               |                |                                | 1 90。721带                                |                        |
| Total Stocks Es<br>GRAND TOTAL<br>Estimated totals are not re | timated        | 6,783,167                      | 90,721#<br>8,157,387<br>ems. (3) Include | 10,766,800<br>as items |

**Testimated** totals are not represented in the individual items. (3) incompletely classified not shown in the unclassified group.

|      |         |        | (C1 | NADA)  |  |   |       |   |        |
|------|---------|--------|-----|--------|--|---|-------|---|--------|
| COLD | STORAGE | STOCKS | IN  | CANADA |  |   | 1937. |   | (Con.) |
|      |         |        | _   |        |  | - |       | - |        |