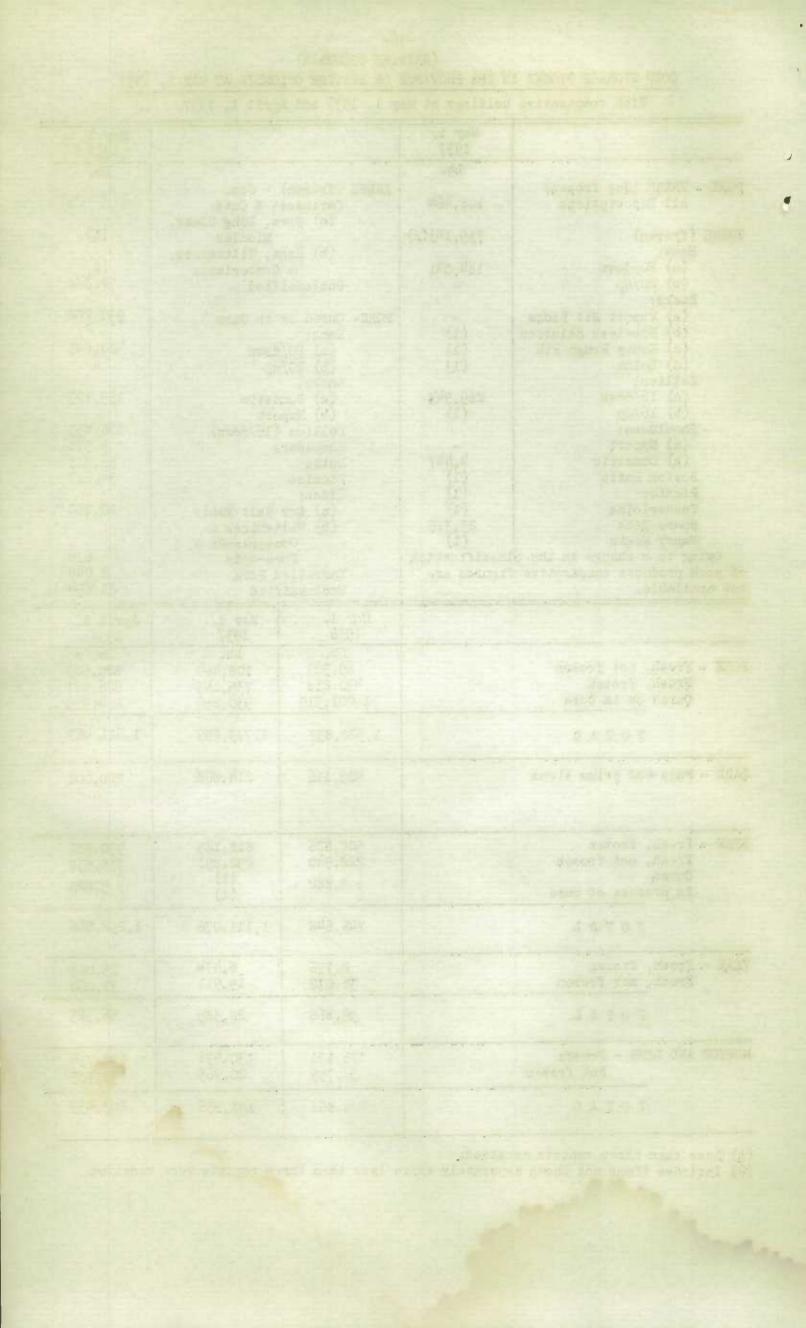

#### COLD STORAGE STOCKS IN CANADA AT MAY 1, 1937.

With comparative holdings at May 1, 1936 and April 1, 1937.

|                                                               | May 1,<br>1937 |                                |                                          | May 1,<br>1937         |
|---------------------------------------------------------------|----------------|--------------------------------|------------------------------------------|------------------------|
|                                                               | Lb.            |                                |                                          | Lb.                    |
| PORK - FRESH (Not frozen)                                     |                | FRESH (frozen)                 | - Con.                                   |                        |
| All Descriptions                                              | 4,669,252      | Carcasse                       | s & Cuts:                                | 1965                   |
| *                                                             |                | (a) Sow                        | s, Long Clear,                           |                        |
| FRESH (frozen)                                                | 32,039,772(3)  |                                | ddles                                    | 479.959                |
| Hems:                                                         |                | (b) Hog                        | s, Wiltshires,                           |                        |
| (a) 20/down                                                   | 4,256,337      | &                              | Cumberlands                              | 7,099,929              |
| (b) 20/up                                                     | 303,070        | Unclassi.                      | fied                                     | 2,007,088              |
| Backs:                                                        |                |                                |                                          |                        |
| (a) Export Rib Backs                                          | 549,541        | PORK- Cured or                 | in Cure                                  | 20,616,210(            |
| (b) Boneless Skinless                                         | 1,884,181      | Hams:                          |                                          |                        |
| (c) Heavy Rough Rib                                           | 174,782        | (a): 20/                       | down                                     | 6,201,374              |
| (d) Loins                                                     | 122,931        | (b) 20/·                       | up                                       | 505,406                |
| Bellies:                                                      |                | Backs:                         | -                                        |                        |
| (a) 16/down                                                   | 6,963,611      | (a) Dom                        | estic                                    | 804,460                |
| (b) 16/up                                                     | 114,788        | (b) Exp                        |                                          | 732,111                |
| Shoulders:                                                    |                |                                | (16/down)                                | 2,585,697              |
| (a) Export                                                    | 116,781        | Shoulder                       |                                          | 184,302                |
| (b) Domestic                                                  | 303,531        | Butts                          |                                          | 879,657                |
| Boston Butts                                                  | 1,431,068      | Picnics                        |                                          | 1,113,807              |
| Picnics                                                       | 2,034,683      | Sides:                         |                                          |                        |
| Tenderloins                                                   | 66,742         | 1                              | Salt Meats                               | 327,638                |
| Spare Ribs                                                    | 191,274        |                                | tshires &                                | 1 2-19-2-              |
| Fancy Meats                                                   | 1,642,716      |                                | mberlands &                              | 3                      |
| Owing to a change in the o                                    |                |                                | re-ends                                  | 4,648,438              |
| of pork products comparative                                  |                | Barrelle                       |                                          | 1,644,887              |
| not available.                                                | ITEM 69 GIO    | Unclassi                       |                                          | 975,228                |
| not available.                                                |                |                                |                                          |                        |
|                                                               |                | May 1,                         | May 1,                                   | April 1,               |
|                                                               |                | 1936                           | 1937                                     | 1937                   |
|                                                               |                | Lb.                            | Lb.                                      | Lb.                    |
| PORK - Fresh, not frozen                                      |                | 4,101,961                      | 4,669,252                                | 4,183,287              |
| Fresh, frozen                                                 |                | 16,837,436                     | 32,039,772                               | 30,510,039             |
| Cured or in Cure                                              |                | 16,923,903                     | 20,616,210                               | 20,263,511             |
| Total Stocks Rep                                              |                |                                | 57,325,234                               |                        |
| Total Stocks Est                                              | timated        |                                | 602,719#                                 |                        |
| GRAND TOTAL                                                   |                | 37,863.300                     | 57,927,953                               | 54,956.837             |
| LARD - Pure and prime steam                                   |                |                                | 0 0117 766                               |                        |
| Total Stocks Rep                                              |                |                                | 2,947,166                                |                        |
| Total Stocks Est                                              | timated        | 7 1170 507                     | 8,835#                                   | 2,340,209              |
| GRAND TOTAL                                                   |                | 3,470,503                      | 2,956,001                                |                        |
| HEEF - Fresh, frozen                                          |                | 9,187.759                      | 7,499,656                                | 9,278,170              |
| Fresh, not frozen                                             |                | 5,443,034                      | 5,983,384                                | 5,769,78               |
| Cured                                                         |                | 277,663                        | 339.614                                  | 458,759                |
| In process of cure                                            | 4 - 3          | 529,530                        | 126,395<br>13,949,049                    | LLO, UT                |
| Total Stocks Rep                                              | portea         |                                | 116,274#                                 |                        |
| Total Stocks Es<br>GRAND TOTAL                                | timated        | 15,437,986                     | 14,065,323                               | 15,735,359             |
|                                                               |                | 1,229,982                      | 1,465,272                                | 1,246,159              |
| VEAL - Fresh, frozen<br>Fresh, not frozen                     |                | 704,593                        | 631,094                                  | 825,681                |
| Total Stocks Rep                                              | amtod          | (((3, 0))                      | 2,096,366                                |                        |
| Total Stocks Es                                               |                | C. C. C. C. C. C.              | 11 482#                                  |                        |
| GRAND TOTAL                                                   | otmarear       | 1,934,575                      | 11,482 <del>#</del><br>2,107,848         | 2,071,84               |
| AUTTON AND LAMB - Frozen                                      |                | 1,476.267                      | 3,013,689                                | 4.300.44               |
| Not frozen                                                    |                | 184,467                        | 234,485                                  | 216,450                |
| Total Stocks Re                                               | ported         |                                | 3.248.174                                |                        |
| Total Stocks Es                                               |                |                                | 3.690#                                   |                        |
| GRAND TOTAL                                                   |                | 1,660,734                      | 3,690#                                   | 4,516,89               |
| POULTRY - Broilers                                            |                | 107,614                        | 123,861                                  | 189.97                 |
| Chickens                                                      |                | 3,367,063                      | 2.484,953                                | 4.117.13               |
| Fowl                                                          |                | 387.554                        | 1,798,866                                | 2,259,58               |
| Ducks                                                         |                | 57:525                         | 109,334<br>94,393                        | 96,94<br>106,72        |
| Geese                                                         |                | 57,525<br>106,393<br>2,454,214 | 3,230,023                                | 3,662,91               |
| Turkeys<br>Unclassified                                       |                | 302,804                        | 225,236                                  | 333,53                 |
| Total Stocks Re                                               | norted         | 002,004                        | 8,066,666                                | 1                      |
| TOTAL DUCTO TO                                                | NOA VINA       |                                | 00,000,000                               |                        |
|                                                               |                |                                | 1 90。721带                                |                        |
| Total Stocks Es<br>GRAND TOTAL<br>Estimated totals are not re | timated        | 6,783,167                      | 90,721#<br>8,157,387<br>ems. (3) Include | 10,766,800<br>as items |

**Testimated** totals are not represented in the individual items. (3) incompletely classified not shown in the unclassified group.

|      |         |        | (C1 | NADA)  |  |   |       |   |        |
|------|---------|--------|-----|--------|--|---|-------|---|--------|
| COLD | STORAGE | STOCKS | IN  | CANADA |  |   | 1937. |   | (Con.) |
|      |         |        | _   |        |  | - |       | - |        |