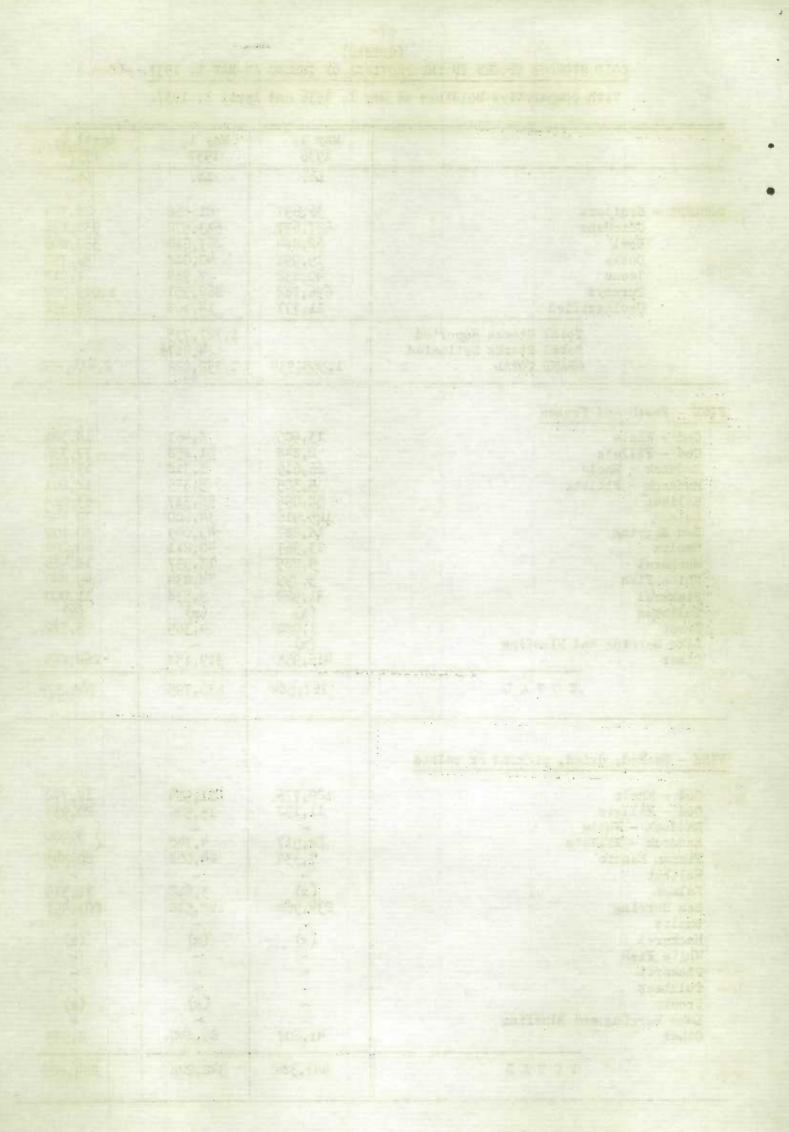

#### COLD STORAGE STOCKS IN CANADA AT MAY 1, 1937.

With comparative holdings at May 1, 1936 and April 1, 1937.

|                                                               | May 1,<br>1937 |                                |                                          | May 1,<br>1937         |
|---------------------------------------------------------------|----------------|--------------------------------|------------------------------------------|------------------------|
|                                                               | Lb.            |                                |                                          | Lb.                    |
| PORK - FRESH (Not frozen)                                     |                | FRESH (frozen)                 | - Con.                                   |                        |
| All Descriptions                                              | 4,669,252      | Carcasse                       | s & Cuts:                                | 1965                   |
| *                                                             |                | (a) Sow                        | s, Long Clear,                           |                        |
| FRESH (frozen)                                                | 32,039,772(3)  |                                | ddles                                    | 479.959                |
| Hems:                                                         |                | (b) Hog                        | s, Wiltshires,                           |                        |
| (a) 20/down                                                   | 4,256,337      | &                              | Cumberlands                              | 7,099,929              |
| (b) 20/up                                                     | 303,070        | Unclassi.                      | fied                                     | 2,007,088              |
| Backs:                                                        |                |                                |                                          |                        |
| (a) Export Rib Backs                                          | 549,541        | PORK- Cured or                 | in Cure                                  | 20,616,210(            |
| (b) Boneless Skinless                                         | 1,884,181      | Hams:                          |                                          |                        |
| (c) Heavy Rough Rib                                           | 174,782        | (a): 20/                       | down                                     | 6,201,374              |
| (d) Loins                                                     | 122,931        | (b) 20/·                       | up                                       | 505,406                |
| Bellies:                                                      |                | Backs:                         | -                                        |                        |
| (a) 16/down                                                   | 6,963,611      | (a) Dom                        | estic                                    | 804,460                |
| (b) 16/up                                                     | 114,788        | (b) Exp                        |                                          | 732,111                |
| Shoulders:                                                    |                |                                | (16/down)                                | 2,585,697              |
| (a) Export                                                    | 116,781        | Shoulder                       |                                          | 184,302                |
| (b) Domestic                                                  | 303,531        | Butts                          |                                          | 879,657                |
| Boston Butts                                                  | 1,431,068      | Picnics                        |                                          | 1,113,807              |
| Picnics                                                       | 2,034,683      | Sides:                         |                                          |                        |
| Tenderloins                                                   | 66,742         | 1                              | Salt Meats                               | 327,638                |
| Spare Ribs                                                    | 191,274        |                                | tshires &                                | 1 2-19-2-              |
| Fancy Meats                                                   | 1,642,716      |                                | mberlands &                              | 3                      |
| Owing to a change in the o                                    |                |                                | re-ends                                  | 4,648,438              |
| of pork products comparative                                  |                | Barrelle                       |                                          | 1,644,887              |
| not available.                                                | ITEM 69 GIO    | Unclassi                       |                                          | 975,228                |
| not available.                                                |                |                                |                                          |                        |
|                                                               |                | May 1,                         | May 1,                                   | April 1,               |
|                                                               |                | 1936                           | 1937                                     | 1937                   |
|                                                               |                | Lb.                            | Lb.                                      | Lb.                    |
| PORK - Fresh, not frozen                                      |                | 4,101,961                      | 4,669,252                                | 4,183,287              |
| Fresh, frozen                                                 |                | 16,837,436                     | 32,039,772                               | 30,510,039             |
| Cured or in Cure                                              |                | 16,923,903                     | 20,616,210                               | 20,263,511             |
| Total Stocks Rep                                              |                |                                | 57,325,234                               |                        |
| Total Stocks Est                                              | timated        |                                | 602,719#                                 |                        |
| GRAND TOTAL                                                   |                | 37,863.300                     | 57,927,953                               | 54,956.837             |
| LARD - Pure and prime steam                                   |                |                                | 0 0117 766                               |                        |
| Total Stocks Rep                                              |                |                                | 2,947,166                                |                        |
| Total Stocks Est                                              | timated        | 7 1170 507                     | 8,835#                                   | 2,340,209              |
| GRAND TOTAL                                                   |                | 3,470,503                      | 2,956,001                                |                        |
| HEEF - Fresh, frozen                                          |                | 9,187.759                      | 7,499,656                                | 9,278,170              |
| Fresh, not frozen                                             |                | 5,443,034                      | 5,983,384                                | 5,769,78               |
| Cured                                                         |                | 277,663                        | 339.614                                  | 458,759                |
| In process of cure                                            | 4 - 3          | 529,530                        | 126,395<br>13,949,049                    | LLO, UT                |
| Total Stocks Rep                                              | portea         |                                | 116,274#                                 |                        |
| Total Stocks Es<br>GRAND TOTAL                                | timated        | 15,437,986                     | 14,065,323                               | 15,735,359             |
|                                                               |                | 1,229,982                      | 1,465,272                                | 1,246,159              |
| VEAL - Fresh, frozen<br>Fresh, not frozen                     |                | 704,593                        | 631,094                                  | 825,681                |
| Total Stocks Rep                                              | amtod          | (((3, 0))                      | 2,096,366                                |                        |
| Total Stocks Es                                               |                | C. C. C. C. C. C.              | 11 482#                                  |                        |
| GRAND TOTAL                                                   | otmarear       | 1,934,575                      | 11,482 <del>#</del><br>2,107,848         | 2,071,84               |
| AUTTON AND LAMB - Frozen                                      |                | 1,476.267                      | 3,013,689                                | 4.300.44               |
| Not frozen                                                    |                | 184,467                        | 234,485                                  | 216,450                |
| Total Stocks Re                                               | ported         |                                | 3.248.174                                |                        |
| Total Stocks Es                                               |                |                                | 3.690#                                   |                        |
| GRAND TOTAL                                                   |                | 1,660,734                      | 3,690#                                   | 4,516,89               |
| POULTRY - Broilers                                            |                | 107,614                        | 123,861                                  | 189.97                 |
| Chickens                                                      |                | 3,367,063                      | 2.484,953                                | 4.117.13               |
| Fowl                                                          |                | 387.554                        | 1,798,866                                | 2,259,58               |
| Ducks                                                         |                | 57:525                         | 109,334<br>94,393                        | 96,94<br>106,72        |
| Geese                                                         |                | 57,525<br>106,393<br>2,454,214 | 3,230,023                                | 3,662,91               |
| Turkeys<br>Unclassified                                       |                | 302,804                        | 225,236                                  | 333,53                 |
| Total Stocks Re                                               | norted         | 002,004                        | 8,066,666                                | 1                      |
| TOTAL DUCTO TO                                                | NOA VINA       |                                | 00,000,000                               |                        |
|                                                               |                |                                | 1 90。721带                                |                        |
| Total Stocks Es<br>GRAND TOTAL<br>Estimated totals are not re | timated        | 6,783,167                      | 90,721#<br>8,157,387<br>ems. (3) Include | 10,766,800<br>as items |

**Testimated** totals are not represented in the individual items. (3) incompletely classified not shown in the unclassified group.

|      |         |        | (C1 | NADA)  |  |   |       |   |        |
|------|---------|--------|-----|--------|--|---|-------|---|--------|
| COLD | STORAGE | STOCKS | IN  | CANADA |  |   | 1937. |   | (Con.) |
|      |         |        | _   |        |  | - |       | - |        |