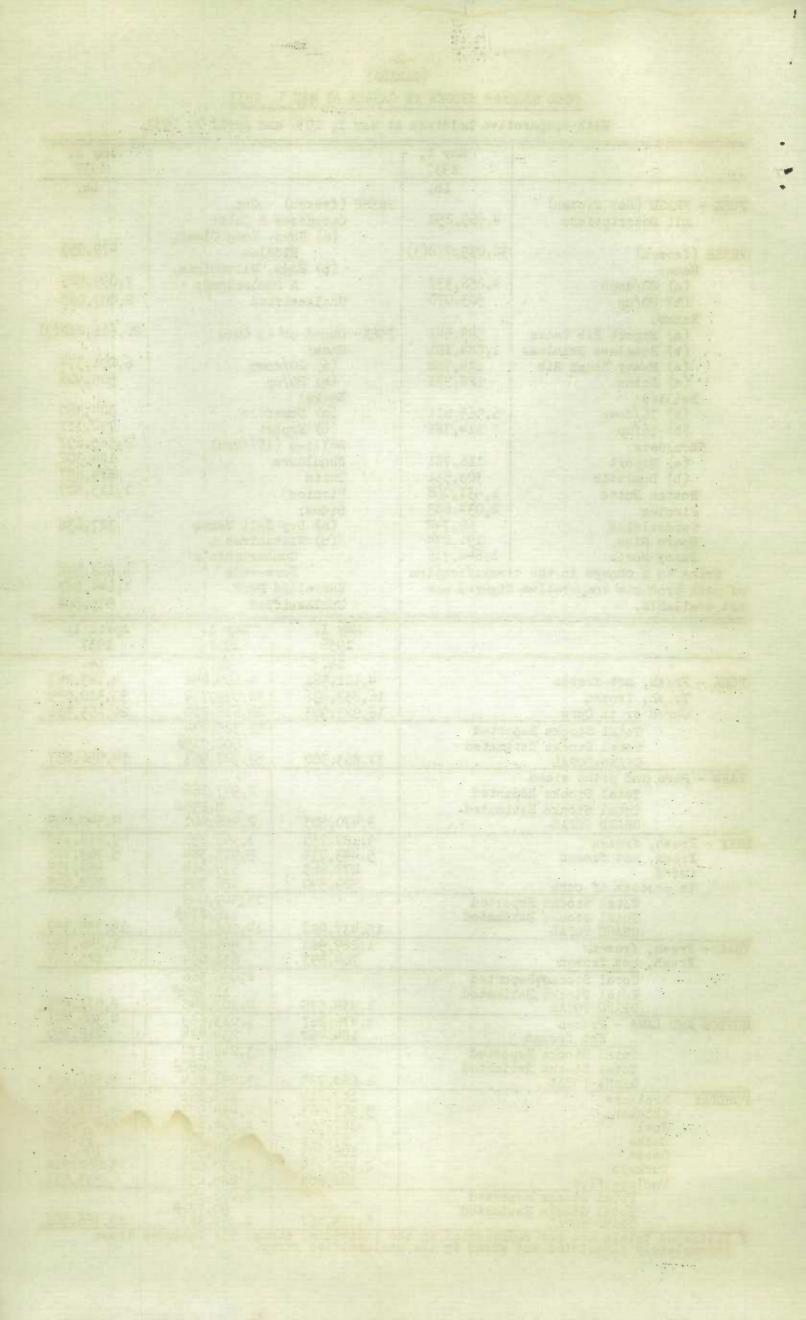

#### COLD STORAGE STOCKS IN CANADA AT MAY 1, 1937.

With comparative holdings at May 1, 1936 and April 1, 1937.

|                                                               | May 1,<br>1937 |                                |                                          | May 1,<br>1937         |
|---------------------------------------------------------------|----------------|--------------------------------|------------------------------------------|------------------------|
|                                                               | Lb.            |                                |                                          | Lb.                    |
| PORK - FRESH (Not frozen)                                     |                | FRESH (frozen)                 | - Con.                                   |                        |
| All Descriptions                                              | 4,669,252      | Carcasse                       | s & Cuts:                                | 1965                   |
| *                                                             |                | (a) Sow                        | s, Long Clear,                           |                        |
| FRESH (frozen)                                                | 32,039,772(3)  |                                | ddles                                    | 479.959                |
| Hems:                                                         |                | (b) Hog                        | s, Wiltshires,                           |                        |
| (a) 20/down                                                   | 4,256,337      | &                              | Cumberlands                              | 7,099,929              |
| (b) 20/up                                                     | 303,070        | Unclassi.                      | fied                                     | 2,007,088              |
| Backs:                                                        |                |                                |                                          |                        |
| (a) Export Rib Backs                                          | 549,541        | PORK- Cured or                 | in Cure                                  | 20,616,210(            |
| (b) Boneless Skinless                                         | 1,884,181      | Hams:                          |                                          |                        |
| (c) Heavy Rough Rib                                           | 174,782        | (a): 20/                       | down                                     | 6,201,374              |
| (d) Loins                                                     | 122,931        | (b) 20/·                       | up                                       | 505,406                |
| Bellies:                                                      |                | Backs:                         | -                                        |                        |
| (a) 16/down                                                   | 6,963,611      | (a) Dom                        | estic                                    | 804,460                |
| (b) 16/up                                                     | 114,788        | (b) Exp                        |                                          | 732,111                |
| Shoulders:                                                    |                |                                | (16/down)                                | 2,585,697              |
| (a) Export                                                    | 116,781        | Shoulder                       |                                          | 184,302                |
| (b) Domestic                                                  | 303,531        | Butts                          |                                          | 879,657                |
| Boston Butts                                                  | 1,431,068      | Picnics                        |                                          | 1,113,807              |
| Picnics                                                       | 2,034,683      | Sides:                         |                                          |                        |
| Tenderloins                                                   | 66,742         | 1                              | Salt Meats                               | 327,638                |
| Spare Ribs                                                    | 191,274        |                                | tshires &                                | 1 2-19-2-              |
| Fancy Meats                                                   | 1,642,716      |                                | mberlands &                              | 3                      |
| Owing to a change in the o                                    |                |                                | re-ends                                  | 4,648,438              |
| of pork products comparative                                  |                | Barrelle                       |                                          | 1,644,887              |
| not available.                                                | ITEM 69 GIO    | Unclassi                       |                                          | 975,228                |
| not available.                                                |                |                                |                                          |                        |
|                                                               |                | May 1,                         | May 1,                                   | April 1,               |
|                                                               |                | 1936                           | 1937                                     | 1937                   |
|                                                               |                | Lb.                            | Lb.                                      | Lb.                    |
| PORK - Fresh, not frozen                                      |                | 4,101,961                      | 4,669,252                                | 4,183,287              |
| Fresh, frozen                                                 |                | 16,837,436                     | 32,039,772                               | 30,510,039             |
| Cured or in Cure                                              |                | 16,923,903                     | 20,616,210                               | 20,263,511             |
| Total Stocks Rep                                              |                |                                | 57,325,234                               |                        |
| Total Stocks Est                                              | timated        |                                | 602,719#                                 |                        |
| GRAND TOTAL                                                   |                | 37,863.300                     | 57,927,953                               | 54,956.837             |
| LARD - Pure and prime steam                                   |                |                                | 0 0117 766                               |                        |
| Total Stocks Rep                                              |                |                                | 2,947,166                                |                        |
| Total Stocks Est                                              | timated        | 7 1170 507                     | 8,835#                                   | 2,340,209              |
| GRAND TOTAL                                                   |                | 3,470,503                      | 2,956,001                                |                        |
| HEEF - Fresh, frozen                                          |                | 9,187.759                      | 7,499,656                                | 9,278,170              |
| Fresh, not frozen                                             |                | 5,443,034                      | 5,983,384                                | 5,769,78               |
| Cured                                                         |                | 277,663                        | 339.614                                  | 458,759                |
| In process of cure                                            | 4 - 3          | 529,530                        | 126,395<br>13,949,049                    | LLO, UT                |
| Total Stocks Rep                                              | portea         |                                | 116,274#                                 |                        |
| Total Stocks Es<br>GRAND TOTAL                                | timated        | 15,437,986                     | 14,065,323                               | 15,735,359             |
|                                                               |                | 1,229,982                      | 1,465,272                                | 1,246,159              |
| VEAL - Fresh, frozen<br>Fresh, not frozen                     |                | 704,593                        | 631,094                                  | 825,681                |
| Total Stocks Rep                                              | amtod          | (((3, 0))                      | 2,096,366                                |                        |
| Total Stocks Es                                               |                | C. C. C. C. C. C.              | 11 482#                                  |                        |
| GRAND TOTAL                                                   | otmarear       | 1,934,575                      | 11,482 <del>#</del><br>2,107,848         | 2,071,84               |
| AUTTON AND LAMB - Frozen                                      |                | 1,476.267                      | 3,013,689                                | 4.300.44               |
| Not frozen                                                    |                | 184,467                        | 234,485                                  | 216,450                |
| Total Stocks Re                                               | ported         |                                | 3.248.174                                |                        |
| Total Stocks Es                                               |                |                                | 3.690#                                   |                        |
| GRAND TOTAL                                                   |                | 1,660,734                      | 3,690#                                   | 4,516,89               |
| POULTRY - Broilers                                            |                | 107,614                        | 123,861                                  | 189.97                 |
| Chickens                                                      |                | 3,367,063                      | 2.484,953                                | 4.117.13               |
| Fowl                                                          |                | 387.554                        | 1,798,866                                | 2,259,58               |
| Ducks                                                         |                | 57:525                         | 109,334<br>94,393                        | 96,94<br>106,72        |
| Geese                                                         |                | 57,525<br>106,393<br>2,454,214 | 3,230,023                                | 3,662,91               |
| Turkeys<br>Unclassified                                       |                | 302,804                        | 225,236                                  | 333,53                 |
| Total Stocks Re                                               | norted         | 002,004                        | 8,066,666                                | 1                      |
| TOTAL DUCTO TO                                                | NOA VINA       |                                | 00,000,000                               |                        |
|                                                               |                |                                | 1 90。721带                                |                        |
| Total Stocks Es<br>GRAND TOTAL<br>Estimated totals are not re | timated        | 6,783,167                      | 90,721#<br>8,157,387<br>ems. (3) Include | 10,766,800<br>as items |

**Testimated** totals are not represented in the individual items. (3) incompletely classified not shown in the unclassified group.

|      |         |        | (C1 | NADA)  |  |   |       |   |        |
|------|---------|--------|-----|--------|--|---|-------|---|--------|
| COLD | STORAGE | STOCKS | IN  | CANADA |  |   | 1937. |   | (Con.) |
|      |         |        | _   |        |  | - |       | - |        |