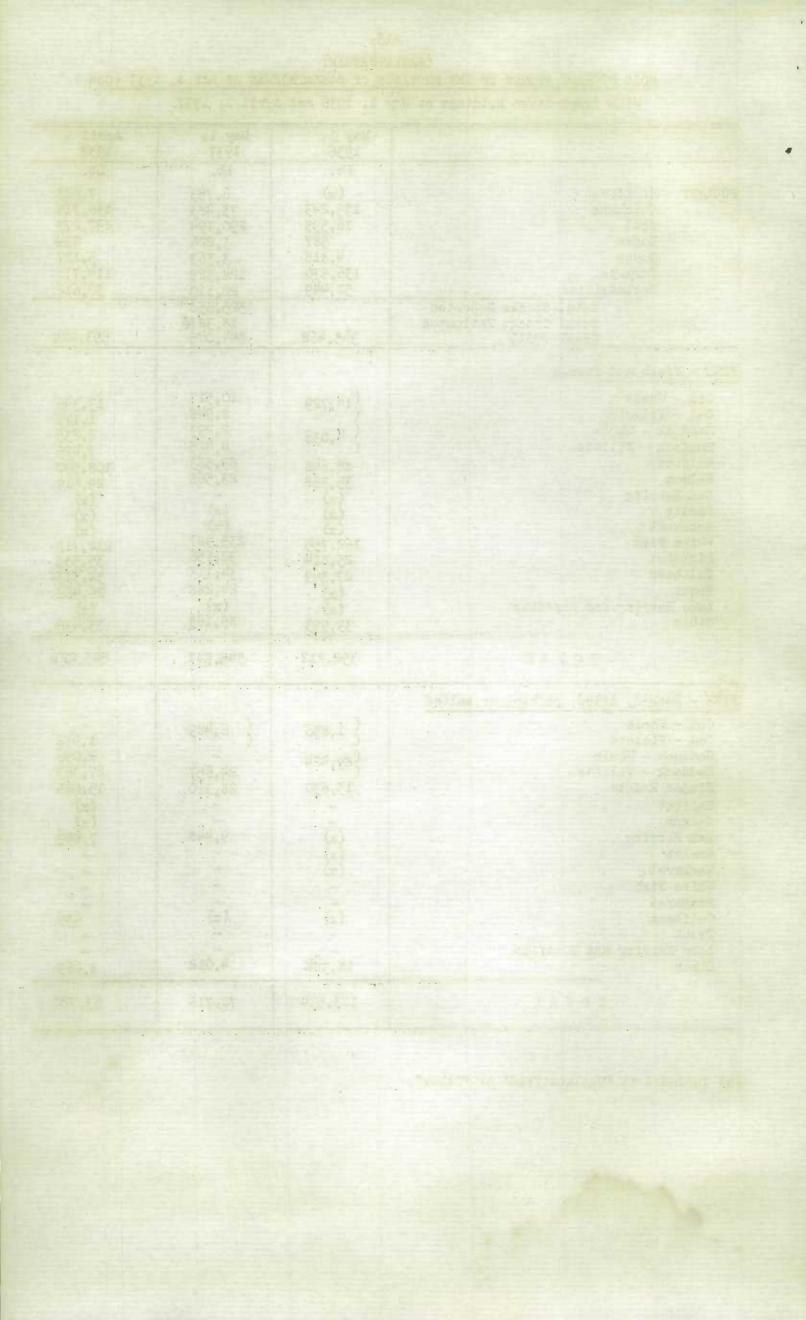

#### COLD STORAGE STOCKS IN CANADA AT MAY 1, 1937.

With comparative holdings at May 1, 1936 and April 1, 1937.

|                                                               | May 1,<br>1937 |                                |                                          | May 1,<br>1937         |
|---------------------------------------------------------------|----------------|--------------------------------|------------------------------------------|------------------------|
|                                                               | Lb.            |                                |                                          | Lb.                    |
| PORK - FRESH (Not frozen)                                     |                | FRESH (frozen)                 | - Con.                                   |                        |
| All Descriptions                                              | 4,669,252      | Carcasse                       | s & Cuts:                                | 1965                   |
| *                                                             |                | (a) Sow                        | s, Long Clear,                           |                        |
| FRESH (frozen)                                                | 32,039,772(3)  |                                | ddles                                    | 479.959                |
| Hems:                                                         |                | (b) Hog                        | s, Wiltshires,                           |                        |
| (a) 20/down                                                   | 4,256,337      | &                              | Cumberlands                              | 7,099,929              |
| (b) 20/up                                                     | 303,070        | Unclassi.                      | fied                                     | 2,007,088              |
| Backs:                                                        |                |                                |                                          |                        |
| (a) Export Rib Backs                                          | 549,541        | PORK- Cured or                 | in Cure                                  | 20,616,210(            |
| (b) Boneless Skinless                                         | 1,884,181      | Hams:                          |                                          |                        |
| (c) Heavy Rough Rib                                           | 174,782        | (a): 20/                       | down                                     | 6,201,374              |
| (d) Loins                                                     | 122,931        | (b) 20/·                       | up                                       | 505,406                |
| Bellies:                                                      |                | Backs:                         | -                                        |                        |
| (a) 16/down                                                   | 6,963,611      | (a) Dom                        | estic                                    | 804,460                |
| (b) 16/up                                                     | 114,788        | (b) Exp                        |                                          | 732,111                |
| Shoulders:                                                    |                |                                | (16/down)                                | 2,585,697              |
| (a) Export                                                    | 116,781        | Shoulder                       |                                          | 184,302                |
| (b) Domestic                                                  | 303,531        | Butts                          |                                          | 879,657                |
| Boston Butts                                                  | 1,431,068      | Picnics                        |                                          | 1,113,807              |
| Picnics                                                       | 2,034,683      | Sides:                         |                                          |                        |
| Tenderloins                                                   | 66,742         | 1                              | Salt Meats                               | 327,638                |
| Spare Ribs                                                    | 191,274        |                                | tshires &                                | 1 2-19-2-              |
| Fancy Meats                                                   | 1,642,716      |                                | mberlands &                              | 3                      |
| Owing to a change in the o                                    |                |                                | re-ends                                  | 4,648,438              |
| of pork products comparative                                  |                | Barrelle                       |                                          | 1,644,887              |
| not available.                                                | ITEM 69 GIO    | Unclassi                       |                                          | 975,228                |
| not available.                                                |                |                                |                                          |                        |
|                                                               |                | May 1,                         | May 1,                                   | April 1,               |
|                                                               |                | 1936                           | 1937                                     | 1937                   |
|                                                               |                | Lb.                            | Lb.                                      | Lb.                    |
| PORK - Fresh, not frozen                                      |                | 4,101,961                      | 4,669,252                                | 4,183,287              |
| Fresh, frozen                                                 |                | 16,837,436                     | 32,039,772                               | 30,510,039             |
| Cured or in Cure                                              |                | 16,923,903                     | 20,616,210                               | 20,263,511             |
| Total Stocks Rep                                              |                |                                | 57,325,234                               |                        |
| Total Stocks Est                                              | timated        |                                | 602,719#                                 |                        |
| GRAND TOTAL                                                   |                | 37,863.300                     | 57,927,953                               | 54,956.837             |
| LARD - Pure and prime steam                                   |                |                                | 0 0117 766                               |                        |
| Total Stocks Rep                                              |                |                                | 2,947,166                                |                        |
| Total Stocks Est                                              | timated        | 7 1170 507                     | 8,835#                                   | 2,340,209              |
| GRAND TOTAL                                                   |                | 3,470,503                      | 2,956,001                                |                        |
| HEEF - Fresh, frozen                                          |                | 9,187.759                      | 7,499,656                                | 9,278,170              |
| Fresh, not frozen                                             |                | 5,443,034                      | 5,983,384                                | 5,769,78               |
| Cured                                                         |                | 277,663                        | 339.614                                  | 458,759                |
| In process of cure                                            | 4 - 3          | 529,530                        | 126,395<br>13,949,049                    | LLO, UT                |
| Total Stocks Rep                                              | portea         |                                | 116,274#                                 |                        |
| Total Stocks Es<br>GRAND TOTAL                                | timated        | 15,437,986                     | 14,065,323                               | 15,735,359             |
|                                                               |                | 1,229,982                      | 1,465,272                                | 1,246,159              |
| VEAL - Fresh, frozen<br>Fresh, not frozen                     |                | 704,593                        | 631,094                                  | 825,681                |
| Total Stocks Rep                                              | amtod          | (((3, 0))                      | 2,096,366                                |                        |
| Total Stocks Es                                               |                | C. C. C. C. C. C.              | 11 482#                                  |                        |
| GRAND TOTAL                                                   | otmarear       | 1,934,575                      | 11,482 <del>#</del><br>2,107,848         | 2,071,84               |
| AUTTON AND LAMB - Frozen                                      |                | 1,476.267                      | 3,013,689                                | 4.300.44               |
| Not frozen                                                    |                | 184,467                        | 234,485                                  | 216,450                |
| Total Stocks Re                                               | ported         |                                | 3.248.174                                |                        |
| Total Stocks Es                                               |                |                                | 3.690#                                   |                        |
| GRAND TOTAL                                                   |                | 1,660,734                      | 3,690#                                   | 4,516,89               |
| POULTRY - Broilers                                            |                | 107,614                        | 123,861                                  | 189.97                 |
| Chickens                                                      |                | 3,367,063                      | 2.484,953                                | 4.117.13               |
| Fowl                                                          |                | 387.554                        | 1,798,866                                | 2,259,58               |
| Ducks                                                         |                | 57:525                         | 109,334<br>94,393                        | 96,94<br>106,72        |
| Geese                                                         |                | 57,525<br>106,393<br>2,454,214 | 3,230,023                                | 3,662,91               |
| Turkeys<br>Unclassified                                       |                | 302,804                        | 225,236                                  | 333,53                 |
| Total Stocks Re                                               | norted         | 002,004                        | 8,066,666                                | 1                      |
| TOTAL DUCTO TO                                                | NOA VINA       |                                | 00,000,000                               |                        |
|                                                               |                |                                | 1 90。721带                                |                        |
| Total Stocks Es<br>GRAND TOTAL<br>Estimated totals are not re | timated        | 6,783,167                      | 90,721#<br>8,157,387<br>ems. (3) Include | 10,766,800<br>as items |

**Testimated** totals are not represented in the individual items. (3) incompletely classified not shown in the unclassified group.

|      |         |        | (C1 | NADA)  |  |   |       |   |        |
|------|---------|--------|-----|--------|--|---|-------|---|--------|
| COLD | STORAGE | STOCKS | IN  | CANADA |  |   | 1937. |   | (Con.) |
|      |         |        | _   |        |  | - |       | - |        |