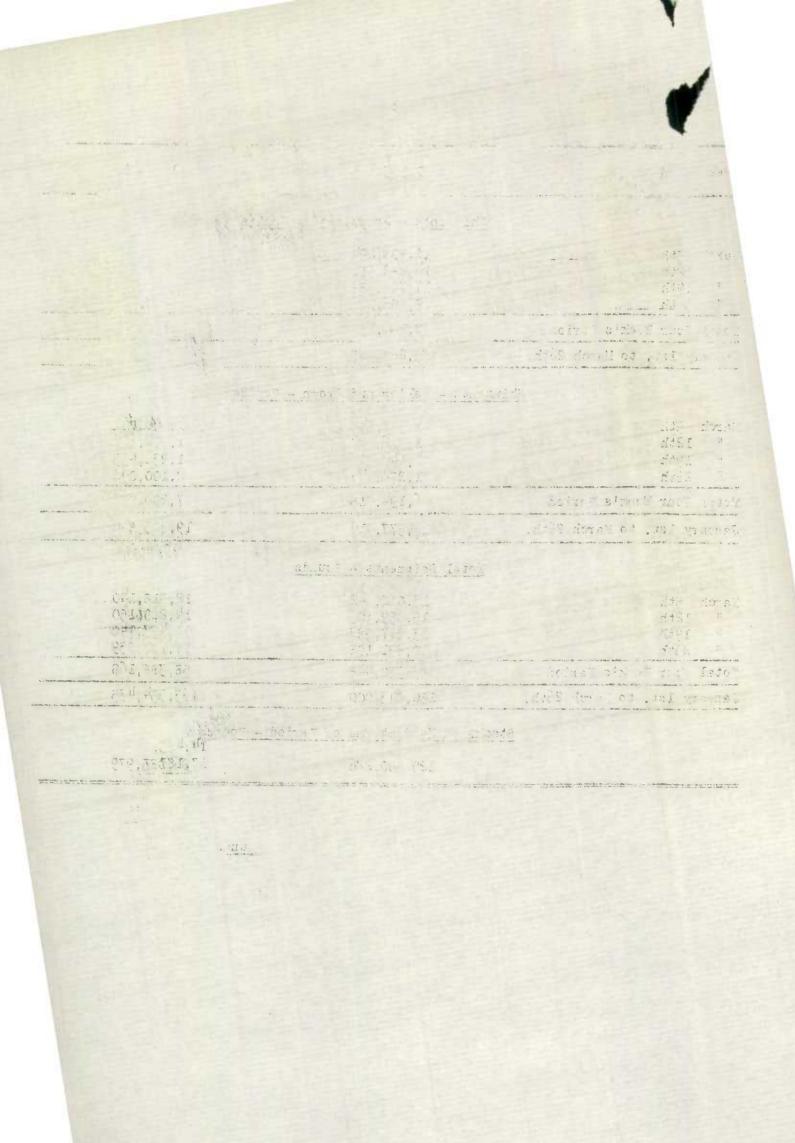

#### RAW SUGAR

| Week ended                  | 1 9 3 2                                              | 1931                                                 |
|-----------------------------|------------------------------------------------------|------------------------------------------------------|
| Stock on                    | Hand at Beginning of Per                             | iod - Pounds                                         |
| March 5th                   | 83,834,300<br>75,417,416<br>62,493,188<br>63,038,931 | 91,476,016<br>80,802,420<br>74,102,902<br>78,444,924 |
| January 1st.                | 98,423,253                                           | 108,269,371                                          |
|                             | Receipts - Pounds                                    |                                                      |
| March 5th                   | (<br>(7,428,424)<br>(<br>(29,351,431)                | (<br>(14,787,755)<br>17,198,998<br>2,288,736         |
| Total Four Week's Period    | 36,779,855                                           | 34,275,489                                           |
| January 1st. to March 26th. | 77,617,746                                           | 87,462,006                                           |
| Me                          | eltings and Shipments - Po                           | unds                                                 |
| March 5th                   | 13,599,711<br>15,169,825<br>15,551,688<br>8,590,820  | 14,108,621<br>18,052,248<br>12,856,976<br>9,478,687  |
| Total Four Week's Period    | 52,912,044                                           | 54,496,532                                           |
| January 1st. to March 26th. | 108,338,833                                          | 124,476,404                                          |

67,702,111

71,254,973

| REFINE | ED St | JGAR |   |
|--------|-------|------|---|
| (Cane  | and   | Beet | ) |

|                             | (Vans and Deed)                   | The Control of the Co |
|-----------------------------|-----------------------------------|--------------------------------------------------------------------------------------------------------------------------------------------------------------------------------------------------------------------------------------------------------------------------------------------------------------------------------------------------------------------------------------------------------------------------------------------------------------------------------------------------------------------------------------------------------------------------------------------------------------------------------------------------------------------------------------------------------------------------------------------------------------------------------------------------------------------------------------------------------------------------------------------------------------------------------------------------------------------------------------------------------------------------------------------------------------------------------------------------------------------------------------------------------------------------------------------------------------------------------------------------------------------------------------------------------------------------------------------------------------------------------------------------------------------------------------------------------------------------------------------------------------------------------------------------------------------------------------------------------------------------------------------------------------------------------------------------------------------------------------------------------------------------------------------------------------------------------------------------------------------------------------------------------------------------------------------------------------------------------------------------------------------------------------------------------------------------------------------------------------------------------|
| Week ended                  | 1932                              | 5 9 3 1                                                                                                                                                                                                                                                                                                                                                                                                                                                                                                                                                                                                                                                                                                                                                                                                                                                                                                                                                                                                                                                                                                                                                                                                                                                                                                                                                                                                                                                                                                                                                                                                                                                                                                                                                                                                                                                                                                                                                                                                                                                                                                                        |
|                             | Stock at Beginning of Period -    | Pounds                                                                                                                                                                                                                                                                                                                                                                                                                                                                                                                                                                                                                                                                                                                                                                                                                                                                                                                                                                                                                                                                                                                                                                                                                                                                                                                                                                                                                                                                                                                                                                                                                                                                                                                                                                                                                                                                                                                                                                                                                                                                                                                         |
| March 5th                   | 1 31,044,445                      | 98,885,593                                                                                                                                                                                                                                                                                                                                                                                                                                                                                                                                                                                                                                                                                                                                                                                                                                                                                                                                                                                                                                                                                                                                                                                                                                                                                                                                                                                                                                                                                                                                                                                                                                                                                                                                                                                                                                                                                                                                                                                                                                                                                                                     |
| " 12th                      | 130,201,445                       | 99.342.939                                                                                                                                                                                                                                                                                                                                                                                                                                                                                                                                                                                                                                                                                                                                                                                                                                                                                                                                                                                                                                                                                                                                                                                                                                                                                                                                                                                                                                                                                                                                                                                                                                                                                                                                                                                                                                                                                                                                                                                                                                                                                                                     |
| " 19th                      | 128,658,532                       | 102,323,540<br>102,953,044                                                                                                                                                                                                                                                                                                                                                                                                                                                                                                                                                                                                                                                                                                                                                                                                                                                                                                                                                                                                                                                                                                                                                                                                                                                                                                                                                                                                                                                                                                                                                                                                                                                                                                                                                                                                                                                                                                                                                                                                                                                                                                     |
| " 26th                      | 130,835,055                       | the state of the s |
| January 1st.                | 174,985.080                       | 1.36,259,939                                                                                                                                                                                                                                                                                                                                                                                                                                                                                                                                                                                                                                                                                                                                                                                                                                                                                                                                                                                                                                                                                                                                                                                                                                                                                                                                                                                                                                                                                                                                                                                                                                                                                                                                                                                                                                                                                                                                                                                                                                                                                                                   |
|                             | Manufactured - Granulated - P     | ounds                                                                                                                                                                                                                                                                                                                                                                                                                                                                                                                                                                                                                                                                                                                                                                                                                                                                                                                                                                                                                                                                                                                                                                                                                                                                                                                                                                                                                                                                                                                                                                                                                                                                                                                                                                                                                                                                                                                                                                                                                                                                                                                          |
| March 5th                   | 11,299.243                        | 11,327,546                                                                                                                                                                                                                                                                                                                                                                                                                                                                                                                                                                                                                                                                                                                                                                                                                                                                                                                                                                                                                                                                                                                                                                                                                                                                                                                                                                                                                                                                                                                                                                                                                                                                                                                                                                                                                                                                                                                                                                                                                                                                                                                     |
| " 12th                      | 12,429,960<br>12,548,434          | 14,448,847                                                                                                                                                                                                                                                                                                                                                                                                                                                                                                                                                                                                                                                                                                                                                                                                                                                                                                                                                                                                                                                                                                                                                                                                                                                                                                                                                                                                                                                                                                                                                                                                                                                                                                                                                                                                                                                                                                                                                                                                                                                                                                                     |
| " 19th<br>" 26th            | 12,548,434<br>3,054,439           | 12,421,90 <sup>1</sup><br>9,305,723                                                                                                                                                                                                                                                                                                                                                                                                                                                                                                                                                                                                                                                                                                                                                                                                                                                                                                                                                                                                                                                                                                                                                                                                                                                                                                                                                                                                                                                                                                                                                                                                                                                                                                                                                                                                                                                                                                                                                                                                                                                                                            |
| Total Four Week's Period    | 44,332,126                        | 47,504,020                                                                                                                                                                                                                                                                                                                                                                                                                                                                                                                                                                                                                                                                                                                                                                                                                                                                                                                                                                                                                                                                                                                                                                                                                                                                                                                                                                                                                                                                                                                                                                                                                                                                                                                                                                                                                                                                                                                                                                                                                                                                                                                     |
|                             |                                   | and the second of an extension of the second |
| January 1st; to March 26th. | 91,183,469                        | 106,526,907                                                                                                                                                                                                                                                                                                                                                                                                                                                                                                                                                                                                                                                                                                                                                                                                                                                                                                                                                                                                                                                                                                                                                                                                                                                                                                                                                                                                                                                                                                                                                                                                                                                                                                                                                                                                                                                                                                                                                                                                                                                                                                                    |
|                             | Manufactured - Yellow and Brown - | Pounds                                                                                                                                                                                                                                                                                                                                                                                                                                                                                                                                                                                                                                                                                                                                                                                                                                                                                                                                                                                                                                                                                                                                                                                                                                                                                                                                                                                                                                                                                                                                                                                                                                                                                                                                                                                                                                                                                                                                                                                                                                                                                                                         |
| March 5th                   | 920,399                           | 2,148,080                                                                                                                                                                                                                                                                                                                                                                                                                                                                                                                                                                                                                                                                                                                                                                                                                                                                                                                                                                                                                                                                                                                                                                                                                                                                                                                                                                                                                                                                                                                                                                                                                                                                                                                                                                                                                                                                                                                                                                                                                                                                                                                      |
| " 12th                      | 1,986,230                         | 2,260,761                                                                                                                                                                                                                                                                                                                                                                                                                                                                                                                                                                                                                                                                                                                                                                                                                                                                                                                                                                                                                                                                                                                                                                                                                                                                                                                                                                                                                                                                                                                                                                                                                                                                                                                                                                                                                                                                                                                                                                                                                                                                                                                      |
| " 19th                      | 3,005,631                         | 2,660,740                                                                                                                                                                                                                                                                                                                                                                                                                                                                                                                                                                                                                                                                                                                                                                                                                                                                                                                                                                                                                                                                                                                                                                                                                                                                                                                                                                                                                                                                                                                                                                                                                                                                                                                                                                                                                                                                                                                                                                                                                                                                                                                      |
| " 26th                      | 1,631,900                         | 1,014,951                                                                                                                                                                                                                                                                                                                                                                                                                                                                                                                                                                                                                                                                                                                                                                                                                                                                                                                                                                                                                                                                                                                                                                                                                                                                                                                                                                                                                                                                                                                                                                                                                                                                                                                                                                                                                                                                                                                                                                                                                                                                                                                      |
| Total Four Week's Period    | 7,544,160                         | 8,084,535                                                                                                                                                                                                                                                                                                                                                                                                                                                                                                                                                                                                                                                                                                                                                                                                                                                                                                                                                                                                                                                                                                                                                                                                                                                                                                                                                                                                                                                                                                                                                                                                                                                                                                                                                                                                                                                                                                                                                                                                                                                                                                                      |
| January 1st. to March 26th. | 14,264,737                        | 16,653,518                                                                                                                                                                                                                                                                                                                                                                                                                                                                                                                                                                                                                                                                                                                                                                                                                                                                                                                                                                                                                                                                                                                                                                                                                                                                                                                                                                                                                                                                                                                                                                                                                                                                                                                                                                                                                                                                                                                                                                                                                                                                                                                     |
|                             | Total Manufactured - Pounds       |                                                                                                                                                                                                                                                                                                                                                                                                                                                                                                                                                                                                                                                                                                                                                                                                                                                                                                                                                                                                                                                                                                                                                                                                                                                                                                                                                                                                                                                                                                                                                                                                                                                                                                                                                                                                                                                                                                                                                                                                                                                                                                                                |
| March 5th                   | 12,219,642                        | 13,475,626                                                                                                                                                                                                                                                                                                                                                                                                                                                                                                                                                                                                                                                                                                                                                                                                                                                                                                                                                                                                                                                                                                                                                                                                                                                                                                                                                                                                                                                                                                                                                                                                                                                                                                                                                                                                                                                                                                                                                                                                                                                                                                                     |
| " 12th                      | 14,416,190                        | 16,709,611.                                                                                                                                                                                                                                                                                                                                                                                                                                                                                                                                                                                                                                                                                                                                                                                                                                                                                                                                                                                                                                                                                                                                                                                                                                                                                                                                                                                                                                                                                                                                                                                                                                                                                                                                                                                                                                                                                                                                                                                                                                                                                                                    |
| " 19th                      | 15,554,115                        | 15,082,644                                                                                                                                                                                                                                                                                                                                                                                                                                                                                                                                                                                                                                                                                                                                                                                                                                                                                                                                                                                                                                                                                                                                                                                                                                                                                                                                                                                                                                                                                                                                                                                                                                                                                                                                                                                                                                                                                                                                                                                                                                                                                                                     |
| " 26th                      | 9,686,339                         | 10,320,674                                                                                                                                                                                                                                                                                                                                                                                                                                                                                                                                                                                                                                                                                                                                                                                                                                                                                                                                                                                                                                                                                                                                                                                                                                                                                                                                                                                                                                                                                                                                                                                                                                                                                                                                                                                                                                                                                                                                                                                                                                                                                                                     |
| Total Four Week's Period    | 51,876,286                        | 55,588,555                                                                                                                                                                                                                                                                                                                                                                                                                                                                                                                                                                                                                                                                                                                                                                                                                                                                                                                                                                                                                                                                                                                                                                                                                                                                                                                                                                                                                                                                                                                                                                                                                                                                                                                                                                                                                                                                                                                                                                                                                                                                                                                     |
| January 1st. to March 26th. | 105,448,206                       | 123,180,425                                                                                                                                                                                                                                                                                                                                                                                                                                                                                                                                                                                                                                                                                                                                                                                                                                                                                                                                                                                                                                                                                                                                                                                                                                                                                                                                                                                                                                                                                                                                                                                                                                                                                                                                                                                                                                                                                                                                                                                                                                                                                                                    |
|                             | Total Domestic Shipments - Poun   | ds                                                                                                                                                                                                                                                                                                                                                                                                                                                                                                                                                                                                                                                                                                                                                                                                                                                                                                                                                                                                                                                                                                                                                                                                                                                                                                                                                                                                                                                                                                                                                                                                                                                                                                                                                                                                                                                                                                                                                                                                                                                                                                                             |
|                             | -0.0701                           | 12,326,794                                                                                                                                                                                                                                                                                                                                                                                                                                                                                                                                                                                                                                                                                                                                                                                                                                                                                                                                                                                                                                                                                                                                                                                                                                                                                                                                                                                                                                                                                                                                                                                                                                                                                                                                                                                                                                                                                                                                                                                                                                                                                                                     |
| March 5th                   | 12,939,754                        | 12,020,10                                                                                                                                                                                                                                                                                                                                                                                                                                                                                                                                                                                                                                                                                                                                                                                                                                                                                                                                                                                                                                                                                                                                                                                                                                                                                                                                                                                                                                                                                                                                                                                                                                                                                                                                                                                                                                                                                                                                                                                                                                                                                                                      |
| " 12th                      | 12,939,754<br>15,857,421          | 14.043.400                                                                                                                                                                                                                                                                                                                                                                                                                                                                                                                                                                                                                                                                                                                                                                                                                                                                                                                                                                                                                                                                                                                                                                                                                                                                                                                                                                                                                                                                                                                                                                                                                                                                                                                                                                                                                                                                                                                                                                                                                                                                                                                     |
| " 12th<br>" 19th            | 15,857,421<br>13,267,780          | 14.043.400                                                                                                                                                                                                                                                                                                                                                                                                                                                                                                                                                                                                                                                                                                                                                                                                                                                                                                                                                                                                                                                                                                                                                                                                                                                                                                                                                                                                                                                                                                                                                                                                                                                                                                                                                                                                                                                                                                                                                                                                                                                                                                                     |
| " 12th<br>" 19th<br>" 26th  | 15,857,421                        | 14,043,400<br>14,293,353<br>16,977,362                                                                                                                                                                                                                                                                                                                                                                                                                                                                                                                                                                                                                                                                                                                                                                                                                                                                                                                                                                                                                                                                                                                                                                                                                                                                                                                                                                                                                                                                                                                                                                                                                                                                                                                                                                                                                                                                                                                                                                                                                                                                                         |
| " 12th<br>" 19th            | 15,857,421<br>13,267,780          | 14.043.400                                                                                                                                                                                                                                                                                                                                                                                                                                                                                                                                                                                                                                                                                                                                                                                                                                                                                                                                                                                                                                                                                                                                                                                                                                                                                                                                                                                                                                                                                                                                                                                                                                                                                                                                                                                                                                                                                                                                                                                                                                                                                                                     |

baine desi West - Miles Trans. Inval (75) - 125 (36) Points almos only lead 1 150 1 1 m 200,000,000 C11,350,000 C11,350,000 , ; ; ; ; .FAR Iceas of . . . I morre.

2 ...

| Week ended                  | 1932                                                 | 1931                                                 |
|-----------------------------|------------------------------------------------------|------------------------------------------------------|
|                             | Shipments - Granulated - Por                         | unds                                                 |
| March 5th                   | 11,508,294<br>14,242,916<br>11,728,354<br>9,656,166  | 11,123,543<br>12,454,184<br>12,522,707<br>15,087,647 |
| Total Four Week's Period    | 47,135,730                                           | 51,188,081                                           |
| January 1st. to March 26th. | 133,265,587                                          | 144,270,595                                          |
| Shi                         | pments - Yellow and Brown - P                        | ounds                                                |
| March 5th 12th 19th 26th    | 1,554,348<br>1,716,187<br>1,649,238<br>1,274,942     | 1,394,597<br>1,774,966<br>1,930,433<br>2,100,092     |
| Total Four Week's Period    | 6,194,715                                            | 7,200,088                                            |
| January 1st. to March 26th. | 17,577,414                                           | 19,083,840                                           |
|                             | Total Shipments - Pounds                             |                                                      |
| March 5th                   | 13,062,642<br>15,959,103<br>13,377,592<br>10,931,108 | 12,518,140<br>14,229,150<br>14,453,140<br>17,187,739 |
| Total Four Week's Period    | 53, 330, 445                                         | 58,388,169                                           |
| January 1st. to March 26th. | 150,843,000                                          | 163, 354, 435                                        |
| St                          | ocks on Hand at End of Period                        | - Pounds                                             |
|                             | 129,590,286                                          | 96,085,979                                           |