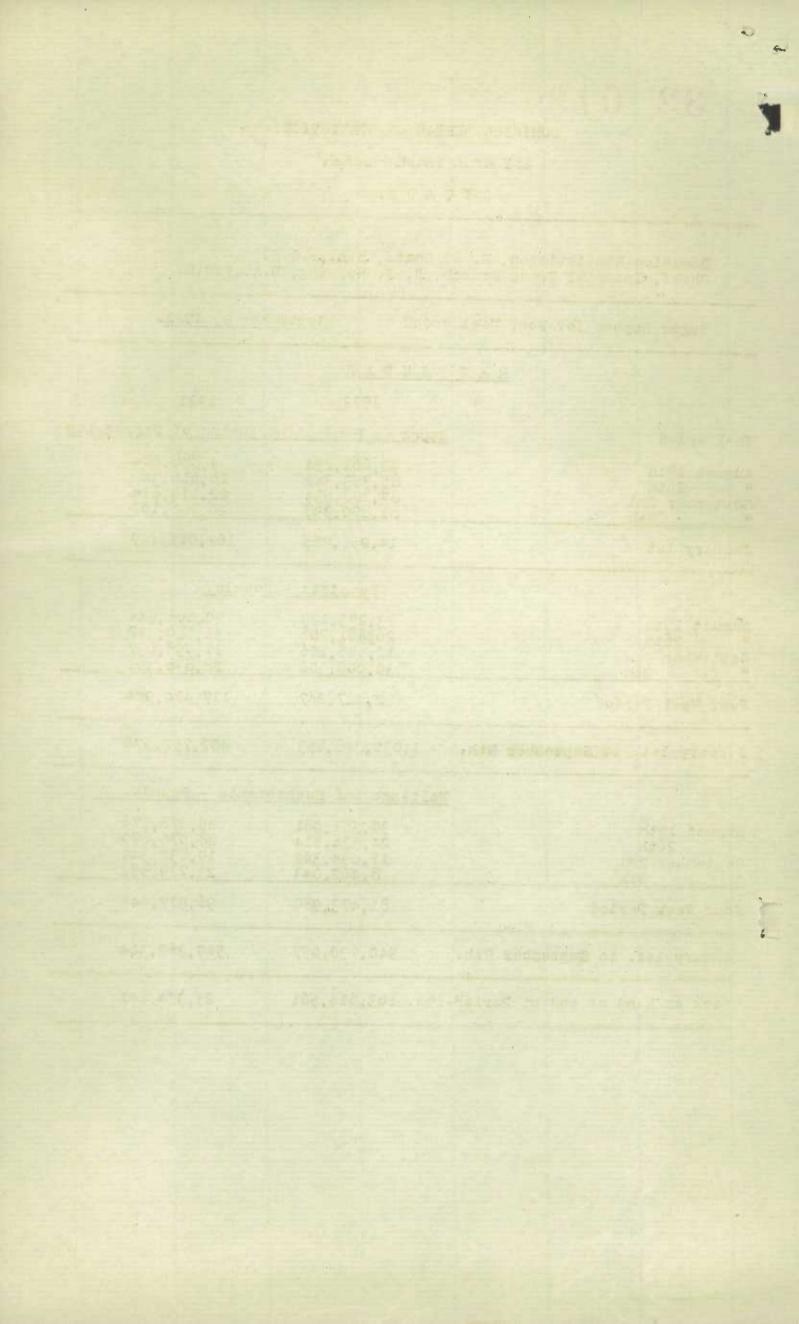

| Sugar Report for Bour Week                    | ended Septe                                          | mber 9, 1922.                                        |  |  |
|-----------------------------------------------|------------------------------------------------------|------------------------------------------------------|--|--|
| RAW SUGAR                                     |                                                      |                                                      |  |  |
|                                               | 1922                                                 | 1921                                                 |  |  |
| Week ended                                    | Stock on Hand at B                                   | eginning of Period-Lbs                               |  |  |
| August 19th<br>"26th<br>September 2nd<br>"9th | 92,661,294<br>85,353,342<br>87,178,534<br>81,870,298 | 4,888,004<br>18,616,342<br>22,119,814<br>20,286,102  |  |  |
| January 1st                                   | 14,055,765                                           | 167,011,429                                          |  |  |
|                                               | Receipts - Pounds.                                   |                                                      |  |  |
| August 19th<br>"26th<br>September 2nd<br>"9th | 23,273,129<br>263961,706<br>12,586,106<br>30,206,306 | 39,006,914<br>31,580,142<br>17,998,637<br>28,838,391 |  |  |
| Four Week Period                              | 92,427,247                                           | 117,424,084                                          |  |  |
| January 1st. to September 9th.                | 1,030,348,853                                        | 407,752,576                                          |  |  |
|                                               | Meltings and Reshipments - Pounds.                   |                                                      |  |  |
| August 19th<br>"26th<br>September 2nd<br>"9th | 30,581,081<br>24,536,514<br>17,894,342<br>8,462,043  | 25,278,576<br>28,076,670<br>19,832,349<br>23,729,852 |  |  |
| Four Week Period                              | 81,473,980                                           | 96,917,447                                           |  |  |
| January 1st. to September 9th.                | 940,790,057                                          | 549,369,364                                          |  |  |
| stock on Hand at end of Period-               | -Lbs. 103,614,561                                    | 25,394,641                                           |  |  |