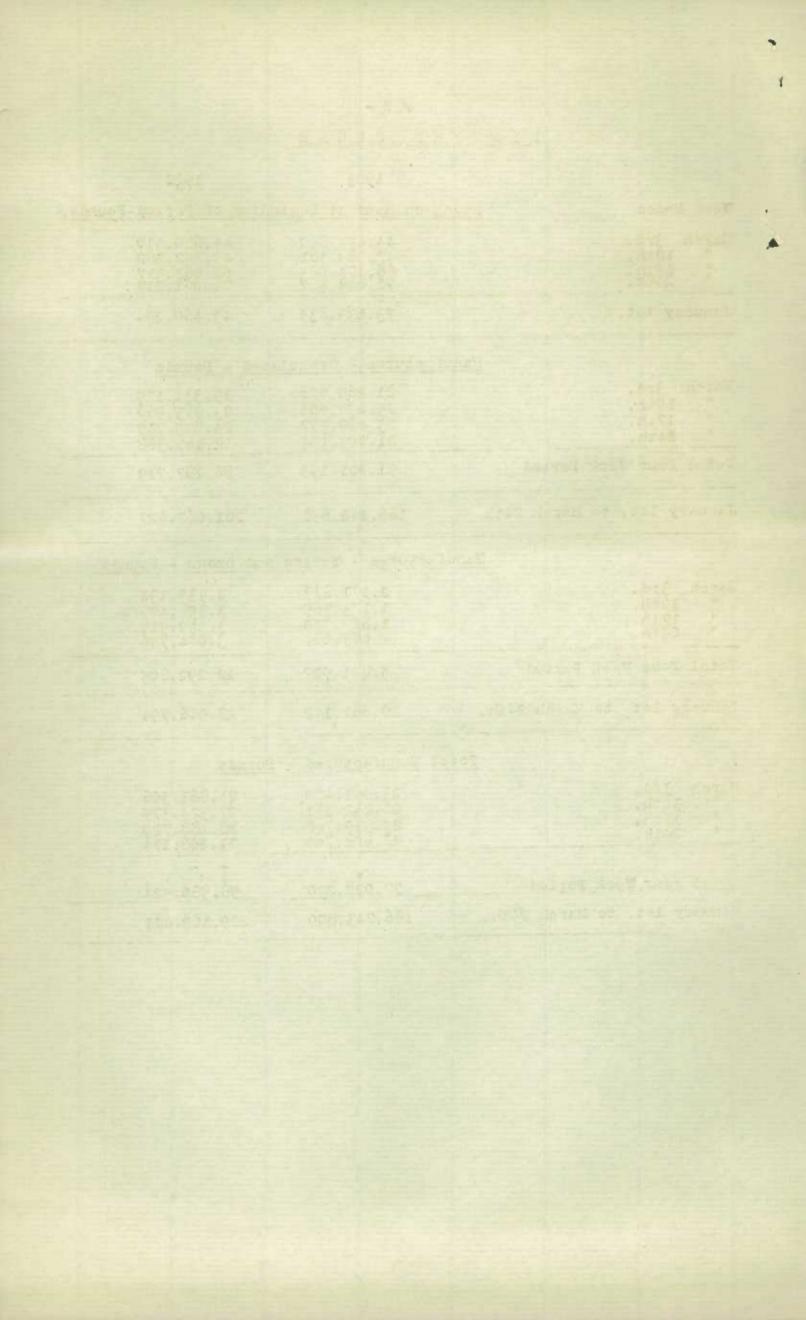

12 -

REFINED SUGAR

|                                                            | 1923 1922                                                                                     |  |  |  |  |
|------------------------------------------------------------|-----------------------------------------------------------------------------------------------|--|--|--|--|
| Week Ended                                                 | Stock on Hand at Beginning of Period-Pounds.                                                  |  |  |  |  |
| March 3rd.<br>"loth.<br>" $17$ th.<br>" $24$ th.           | 44.454.860 44.610.419   47.953.561 49.752.282   66.174.065 62.062.317   71.644.587 71.061.217 |  |  |  |  |
| January 1st.                                               | 73.633.433 43.460.234                                                                         |  |  |  |  |
| , Manufactures - Granulated = Pounds                       |                                                                                               |  |  |  |  |
| March 3rd.<br>" 10th.<br>" 17th.<br>" 24th.                | 21.269.60619.331.17525.058,50623.965.96623.459.97724.829.21021.303.10418.161.368              |  |  |  |  |
| Total Four Week Period                                     | 91.201.193 86.287.719                                                                         |  |  |  |  |
| January 1st. to March 24t                                  | h. 166,142.658 201.062.627                                                                    |  |  |  |  |
|                                                            | Manufactures - Yellow and Brown - Pounds                                                      |  |  |  |  |
| March 3rd.<br>" 10th.<br>" 17th.<br>" 24th.                | $\begin{array}{cccccccccccccccccccccccccccccccccccc$                                          |  |  |  |  |
| Total Four Week Period                                     | 5.821.027 12.292.805                                                                          |  |  |  |  |
| January 1st. to March 24t                                  | h. 20.601.142 28.046.794                                                                      |  |  |  |  |
| Total Manufactured - Pounds                                |                                                                                               |  |  |  |  |
| March 3rd,<br>" 10th.<br>" 17th.<br>" 24th.                | 23.441.47921.861.30626.232.271.27.324.37525.339.70628.188.72922.008.76421.206.114             |  |  |  |  |
| <u>Fotal Four Week Period</u><br>January 1st. to March 24t | 97.022.220 98.580.524<br>h. 186.743.800 229.109.423                                           |  |  |  |  |

|                                             | Blipmonts - C                                       | Franulated - Pounds                                  |  |  |
|---------------------------------------------|-----------------------------------------------------|------------------------------------------------------|--|--|
| March 3rd.<br>" 10th.<br>" 17th.<br>" 24th. | 18.488.160<br>7.217.271<br>18.608.982<br>14.604.219 | 13.626.395<br>13.106.205<br>15.424.369<br>21.332.917 |  |  |
| Total Firr Weck Pericd                      | 78.918.732                                          | 63.439.886                                           |  |  |
| January 1st. to March 24th.                 | 163.167.443                                         | 178.326.192                                          |  |  |
| Shipments - Yellow and Brown - Pounds.      |                                                     |                                                      |  |  |
| March 3rd.<br>" 10th.<br>" 17th.<br>" 24th. | 1.444.618<br>804.495<br>1.250.202<br>1.028.732      | 3.093.048<br>1.908.135<br>3.765.460<br>2.355.935     |  |  |
| Total Four Weck Period                      | 4.538.098                                           | 12.122.578                                           |  |  |
| January 1st. to March 24th.                 | 19.189.540                                          | 26.664.984                                           |  |  |
|                                             | Total Shipmente                                     | - Pounds.                                            |  |  |
| March 3rd.<br>" 10th.<br>" 17th.<br>" 24th. | 19.932.778<br>8.021.757<br>19.869.184<br>15.633.101 | 16.719.443<br>15.014.340<br>19.189.829<br>24.068.852 |  |  |
| Total Four Week Dariod.                     | 63,456.830                                          | 75.612.464                                           |  |  |
| January 1st. to March 24th.                 | 182.356.983                                         | 204.991.176                                          |  |  |
| Stock on Hund at end of Peri                | .od - Pounds                                        |                                                      |  |  |
| March 24th,                                 | 78.020.250                                          | 67.578.479                                           |  |  |