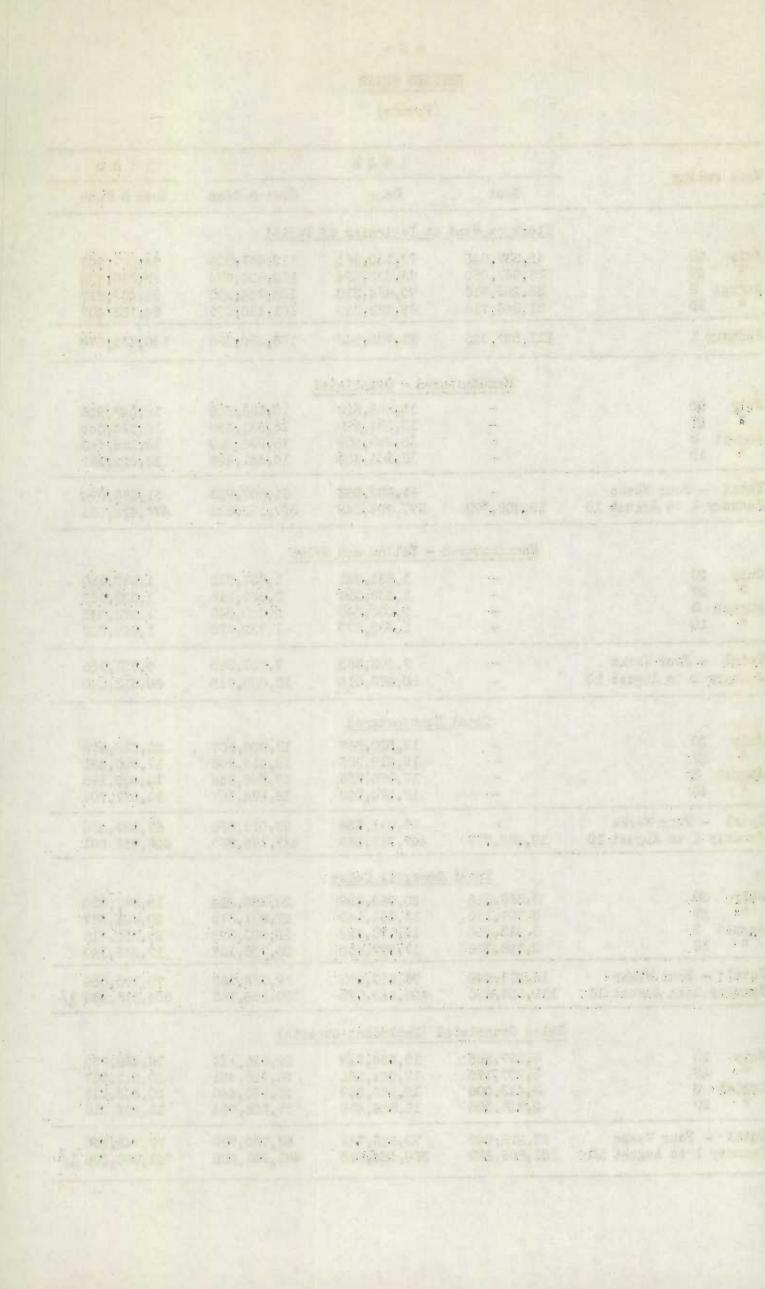

#### RAW SUGAR

| Week e     | nding            | 1 9 4 6                              | 1 9 4 5     |
|------------|------------------|--------------------------------------|-------------|
|            |                  | - poun                               | ds -        |
|            |                  | Stock on Hand at Beginning of Period |             |
| July       | 20               | 115,047,793                          | 144,806,728 |
| IT         | 27               | 114,111,616                          | 150,610,155 |
| August     | 3                | 106,722,723                          | 164,420,535 |
| 11         | 10               | 99,844,581                           | 165,073,298 |
| Januar     | y 1              | 90,333,091                           | 98,401,953  |
|            |                  | Receipts                             |             |
| July       | 20               |                                      | 27,152,110  |
| 11         | 27               |                                      | 32,997,220  |
| August     | 3                |                                      | )           |
| <b>?</b> † | 10               |                                      | 29,934,085) |
| Potal      | - Four Weeks     | 55,416,716                           | 90,083,415  |
| Januar     | y 1 to August 10 | 457, 529, 494                        | 608,784,837 |
|            |                  | Meltings and Sales                   |             |
| July       | 20               | 19,583,078                           | 21,348,683  |
| 11         | 27               | 15,056,753                           | 19,186,840  |
| August     |                  | 19,556,622                           | 14,506,352  |
| łł.        | 10               | 19,659,832                           | 15,193,206  |
| Potal      | - Four Weeks     | 73,856,285                           | 70,235,081  |
| Januar     | y 1 to August 10 | 451,191,641                          | 542,531,728 |
|            |                  | Stock on Hand at End of Period       |             |
|            |                  | 96,608,224                           | 164,655,062 |

THE PROPERTY OF THE PARTY OF THE PARTY OF THE PARTY OF THE PARTY. CALL & SOURCE IS ENTERED marolyniengs - delic A Company of the company of material control of the state Secure 2 . . . . . , . effected than a language programmers and the state programmers and the state of the 67,796,11 64,715,61 68,84,21 1000 E0,384,57 factor of the malah siril - intel Cir bugun ni danar 1 A . . 018,338,330 166, rail), is sea, fair an sea, sea, sea sea, sea, sea 155,022,02 1 , 34 , 3 e es 

# REFINED SUGAR

(Pounds)

|                       | 1 9 4 6         |                   |               | 1 9 4 5        |  |
|-----------------------|-----------------|-------------------|---------------|----------------|--|
| Week ending           | Beet            | Cane              | Beet & Cane   | Beet & Cane    |  |
|                       | Stock on Hand   | at Beginning of   | Period        |                |  |
| July 20               | 42,337,045      | 77,130,861        | 119,467,906   | 94,667,906     |  |
| n 27                  | 38,967,080      | 73,633,594        | 112,600,674   | 95,360,623     |  |
| August 3              | 35,259,910      | 70,464,310        | 105,724,220   | 91,439,217     |  |
| " 10                  | 31,846,710      | 69,283,386        | 101,130,096   | 84,163,407     |  |
| anuary 1              | 111,527,325     | 71,705,043        | 183,232,368   | 146,471,874    |  |
|                       | Manufact        | ured - Granulate  | d             |                |  |
| July 20               | -               | 15,688,626        | 15,688,626    | 18,647,926     |  |
| 11 27                 | _               | 13,581,690        | 13,581,690    | 16,579,844     |  |
| ugust 3               | -               | 15,996,209        | 15,996,209    | 13,135,943     |  |
| 11 10                 | -               | 16,541,428        | 16,541,428    | 13,022,381     |  |
| otal - Four Weeks     | gree .          | 61,807,953        | 61,807,953    | 61,386,094     |  |
| anuary 1 to August 10 | 19,408,770      | 377,724,045       | 397,132,815   | 475,412,561    |  |
|                       | Manufac ture    | d - Yellow and B  | rown          |                |  |
| uly 20                | -               | 1,831,941         | 1,831,941     | 1,987,950      |  |
| " 27                  | -               | 1,638,216         | 1,638,216     | 1,320,637      |  |
| ugust 3               | -               | 2,000,549         | 2,000,549     | 1,273,246      |  |
| 10                    |                 | 1,732,679         | 1,732,679     | 1,369,323      |  |
| otal - Four Weeks     | -               | 7,203,385         | 7,203,385     | 5,951,156      |  |
| anuary 1 to August 10 | -               | 50,063,015        | 50,063,015    | 50,813,940     |  |
|                       | Total           | Manufactured      |               |                |  |
| uly 20                | -               | 17,520,567        | 17,520,567    | 20,635,876     |  |
| 11 27                 | -               | 15,219,906        | 15,219,906    | 17,900,481     |  |
| ugust 3               | -               | 17,996,758        | 17,996,758    | 14,409,189     |  |
| 10                    | -               | 18,274,107        | 18,274,107    | 14,391,704     |  |
| otal - Four Weeks     |                 | 69,011,338        | 69,011,338    | 67,337,250     |  |
| anuary 1 to August 10 | 19,408,770      | 427,787,060       | 447,195,830   | 526,226,501    |  |
|                       | Total           | Domestic Sales    |               |                |  |
| uly 20                | 3,367,365       | 20,965,859        | 24,333,224    | 19,887,134     |  |
| " 27                  | 3,707,170       | 18,384,140        | 22,091,310    | 20,425,387     |  |
| ugust 3               | 3,413,200       | 19,170,122        | 22,583,322    | 20,358,418     |  |
| " 10                  | 2,728,305       | 17,997,802        | 20,726,107    | 17,519,120     |  |
| otal - Four Weeks     | 13,216,040      | 76,517,923        | 89,733,963    | 78,190,059     |  |
| anuary 1 to August 10 | 101,806,690     | 428,449,073       | 530, 255, 763 | 554,618,484 1/ |  |
|                       | Sales Granulate | ed (Including exp | ports)        |                |  |
| uly 20                | 3,367,365       | 19,558,749        | 22,926,114    | 18,436,959     |  |
| " 27                  | 3,707,170       | 17,021,281        | 20,728,451    | 20,512,937     |  |
| ugust 3               | 3,413,200       | 17,585,240        | 20,998,440    | 20,365,018     |  |
| " 10                  | 2,728,305       | 16,358,479        | 19,086,784    | 18,433,316     |  |
| otal - Four Weeks     | 13,216,040      | 70,523,749        | 83,739,789    | 77,748,230     |  |
| anuary 1 to August 10 | 101,806,690     | 380,154,595       | 481,961,285   | 541,050,208 1/ |  |

### REFINED SUGAR - CONCLUDED

(Pounds)

| Week ending                                                                                                                                                                                                                      | 1 9 4 6                                                                                                                                                                       |                                                                                 |                                                                                                                                                             | 1945                                                                                 |
|----------------------------------------------------------------------------------------------------------------------------------------------------------------------------------------------------------------------------------|-------------------------------------------------------------------------------------------------------------------------------------------------------------------------------|---------------------------------------------------------------------------------|-------------------------------------------------------------------------------------------------------------------------------------------------------------|--------------------------------------------------------------------------------------|
| - January B                                                                                                                                                                                                                      | Beet                                                                                                                                                                          | Cane                                                                            | Beet & Cane                                                                                                                                                 | Beet & Cana                                                                          |
|                                                                                                                                                                                                                                  | Sales - Yellow and                                                                                                                                                            | d Brown (Including                                                              | ng exports)                                                                                                                                                 |                                                                                      |
| July 20                                                                                                                                                                                                                          | ***                                                                                                                                                                           | 1,459,085                                                                       | 1,459,085                                                                                                                                                   | 1,506,200                                                                            |
| 11 27                                                                                                                                                                                                                            |                                                                                                                                                                               | 1,519,159                                                                       | 1,519,159                                                                                                                                                   | 1,308,950                                                                            |
| August 3                                                                                                                                                                                                                         |                                                                                                                                                                               | 1,592,442                                                                       | 1,592,442                                                                                                                                                   | 1,326,500                                                                            |
| " 10                                                                                                                                                                                                                             |                                                                                                                                                                               | 1,647,823                                                                       | 1,647,823                                                                                                                                                   | 1,425,654                                                                            |
| Total - Four Weeks                                                                                                                                                                                                               | -                                                                                                                                                                             | 6,218,509                                                                       | 6,218,509                                                                                                                                                   | 5,567,304                                                                            |
| January 1 to August                                                                                                                                                                                                              | 10 -                                                                                                                                                                          | 49,934,265                                                                      | 49,934,265                                                                                                                                                  | 52,976,346                                                                           |
|                                                                                                                                                                                                                                  | Total Sales                                                                                                                                                                   | s (Including exp                                                                | orts)                                                                                                                                                       |                                                                                      |
| July 20                                                                                                                                                                                                                          | 3,367,365                                                                                                                                                                     | 21,017,834                                                                      | 24,385,199                                                                                                                                                  | 19,943,159                                                                           |
| 11 27                                                                                                                                                                                                                            | 3,707,170                                                                                                                                                                     | 18,386,440                                                                      | 22,093,610                                                                                                                                                  | 21,821,887                                                                           |
| August 3                                                                                                                                                                                                                         | 3,413,200                                                                                                                                                                     | 19,177,682                                                                      | 22,590,882                                                                                                                                                  | 21,691,518                                                                           |
| " 10                                                                                                                                                                                                                             | 2,728,305                                                                                                                                                                     | 18,006,302                                                                      | 20,734,607                                                                                                                                                  | 19,858,970                                                                           |
| Total - Four Weeks                                                                                                                                                                                                               | 13,216,040                                                                                                                                                                    | 76,588,258                                                                      | 89,804,298                                                                                                                                                  | 83,315,534                                                                           |
| January 1 to August                                                                                                                                                                                                              | 10 101,806,690                                                                                                                                                                | 429,934,860                                                                     | 531,741,550                                                                                                                                                 | 594,026,554 1/                                                                       |
|                                                                                                                                                                                                                                  | Stock on Ha                                                                                                                                                                   | and at End of Pe                                                                | riod                                                                                                                                                        |                                                                                      |
|                                                                                                                                                                                                                                  |                                                                                                                                                                               |                                                                                 |                                                                                                                                                             |                                                                                      |
|                                                                                                                                                                                                                                  | 29,118,405                                                                                                                                                                    | 69,551,191                                                                      | 98,669,596                                                                                                                                                  | 78,696,141 2/                                                                        |
| 1/ Revised figures                                                                                                                                                                                                               | 29,118,405                                                                                                                                                                    | 69,551,191<br>ar purchased or a                                                 |                                                                                                                                                             | 78,696,141 2                                                                         |
| 1/ Revised figures                                                                                                                                                                                                               | 29,118,405  2/ Includes suga  Exports of Canadian                                                                                                                             | ar purchased or                                                                 | added to stock.                                                                                                                                             | 78,696,1 <b>41</b> 2                                                                 |
| 1/ Revised figures                                                                                                                                                                                                               | 29,118,405  2/ Includes suga  Exports of Canadian                                                                                                                             | ar purchased or a                                                               | added to stock.  - July 1946  ranch)  Quantity                                                                                                              | 78,696.141 2                                                                         |
|                                                                                                                                                                                                                                  | 29,118,405  2/ Includes suga  Exports of Canadian                                                                                                                             | ar purchased or a                                                               | July 1946 ranch)  Quantity 1b.                                                                                                                              | Value \$                                                                             |
| Total - July 1946                                                                                                                                                                                                                | 29,118,405  2/ Includes suga  Exports of Canadian                                                                                                                             | ar purchased or a                                                               | - July 1946 ranch) Quantity 1b. 52,000                                                                                                                      | Value<br>\$                                                                          |
| Total - July 1946<br>Total - July 1945                                                                                                                                                                                           | 29,118,405  2/ Includes suga  Exports of Canadian (Compiled by F                                                                                                              | ar purchased or a                                                               | added to stock.  - July 1946 ranch)  Quantity 1b. 52,000 176,500                                                                                            | Value<br>\$<br>3,162<br>10,677                                                       |
| Total - July 1946                                                                                                                                                                                                                | 29,118,405  2/ Includes suga  Exports of Canadian (Compiled by F                                                                                                              | ar purchased or a                                                               | - July 1946 ranch) Quantity 1b. 52,000                                                                                                                      | Value<br>\$                                                                          |
| Total - July 1946<br>Total - July 1945<br>Seven months ending                                                                                                                                                                    | 29,118,405  2/ Includes suga  Exports of Canadian (Compiled by I                                                                                                              | ar purchased or an Refined Sugar - External Trade B                             | added to stock.  - July 1946 ranch)  Quantity 1b. 52,000 176,500 1,120,900 33,973,000                                                                       | Value<br>\$<br>3,162<br>10,677<br>67,877                                             |
| Total - July 1946<br>Total - July 1945<br>Seven months ending                                                                                                                                                                    | 29,118,405  2/ Includes suga  Exports of Canadian (Compiled by F  July 1946 July 1945  Imports of Raw and                                                                     | ar purchased or an Refined Sugar - External Trade B                             | Added to stock.  - July 1946 ranch)  Quantity 1b. 52,000 176,500 1,120,900 33,973,000  July 1946                                                            | Value<br>\$<br>3,162<br>10,677<br>67,877                                             |
| Total - July 1946<br>Total - July 1945<br>Seven months ending<br>Seven months ending                                                                                                                                             | 29,118,405  2/ Includes suga  Exports of Canadian (Compiled by F  July 1946 July 1945  Imports of Raw and                                                                     | ar purchased or an Refined Sugar -                                              | Added to stock.  - July 1946 ranch)  Quantity 1b. 52,000 176,500 1,120,900 33,973,000  July 1946 135B                                                       | Value<br>\$<br>3,162<br>10,677<br>67,877<br>2,000,836                                |
| Total - July 1946<br>Total - July 1945<br>Seven months ending                                                                                                                                                                    | 29,118,405  2/ Includes suga  Exports of Canadian (Compiled by F  July 1946 July 1945  Imports of Raw and                                                                     | ar purchased or an Refined Sugar -                                              | Added to stock.  - July 1946 ranch)  Quantity 1b. 52,000 176,500 1,120,900 33,973,000  July 1946                                                            | Value<br>\$ 3,162 10,677 67,877 2,000,836                                            |
| Total - July 1946 Total - July 1945 Seven months ending Seven months ending                                                                                                                                                      | 29,118,405  2/ Includes suga  Exports of Canadian (Compiled by F  July 1946 July 1945  Imports of Raw and Raw Sugar - Tari                                                    | ar purchased or an Refined Sugar -                                              | added to stock.  - July 1946 ranch)  Quantity 1b. 52,000 176,500 1,120,900 33,973,000  July 1946 135B 62,384,700                                            | Value<br>\$<br>3,162<br>10,677<br>67,877<br>2,000,836                                |
| Total - July 1946 Total - July 1945 Seven months ending Seven months ending  Total - July 1946 Total - July 1945                                                                                                                 | 29,118,405  2/ Includes suga  Exports of Canadian (Compiled by F  July 1946 July 1945  Imports of Raw and Raw Sugar - Tari                                                    | ar purchased or an Refined Sugar -                                              | added to stock.  - July 1946 ranch)  Quantity 1b. 52,000 176,500 1,120,900 33,973,000  July 1946 135B 62,384,700 106,389,100                                | Value<br>\$ 3,162 10,677 67,877 2,000,836  2,355,735 3,628,474                       |
| Total - July 1946 Total - July 1945 Seven months ending Seven months ending  Total - July 1946 Total - July 1945 Seven months ending                                                                                             | 29,118,405  2/ Includes suga  Exports of Canadian (Compiled by F  July 1946 July 1945  Imports of Raw and Raw Sugar - Tari  July 1946 July 1946 July 1945                     | ar purchased or an Refined Sugar -                                              | Added to stock.  - July 1946 ranch)  Quantity 1b. 52,000 176,500 1,120,900 33,973,000  July 1946 135B 62,384,700 106,389,100 464,339,900 578,662,900        | Value<br>\$ 3,162 10,677 67,877 2,000,836  2,355,735 3,628,474 17,327,462            |
| Total - July 1946 Total - July 1945 Seven months ending Seven months ending  Total - July 1946 Total - July 1945 Seven months ending                                                                                             | 29,118,405  2/ Includes suga  Exports of Canadian (Compiled by F  July 1946 July 1945  Imports of Raw and Raw Sugar - Tari  July 1946 July 1946 July 1945  Refined Suga       | Refined Sugar - Refined Sugar - Refined Sugar -                                 | Added to stock.  - July 1946 ranch)  Quantity 1b. 52,000 176,500 1,120,900 33,973,000  July 1946 135B 62,384,700 106,389,100 464,339,900 578,662,900        | Value<br>\$ 3,162 10,677 67,877 2,000,836  2,355,735 3,628,474 17,327,462            |
| Total - July 1946 Total - July 1945 Seven months ending Seven months ending  Total - July 1946 Total - July 1945 Seven months ending Seven months ending Total - July 1946                                                       | 29,118,405  2/ Includes suga  Exports of Canadian (Compiled by F  July 1946 July 1945  Imports of Raw and Raw Sugar - Tari  July 1946 July 1946 July 1945  Refined Suga       | Refined Sugar - | added to stock.  - July 1946 ranch)  Quantity 1b. 52,000 176,500 1,120,900 33,973,000  July 1946 135B 62,384,700 106,389,100 464,339,900 578,662,900  .O.P. | Value<br>\$ 3,162 10,677 67,877 2,000,836  2,355,735 3,628,474 17,327,462 19,394,815 |
| Total - July 1946 Total - July 1945 Seven months ending Seven months ending  Total - July 1946 Total - July 1945 Seven months ending Seven months ending Total - July 1946 Total - July 1946 Total - July 1946 Total - July 1945 | 29,118,405  2/ Includes suga  Exports of Canadian (Compiled by F  July 1946 July 1945  Imports of Raw and Raw Sugar - Tari  July 1946 July 1945  Refined Suga  Tar            | Refined Sugar - | July 1946 ranch)  Quantity 1b. 52,000 176,500 1,120,900 33,973,000  July 1946 135B 62,384,700 106,389,100 464,339,900 578,662,900  0.P.  402,200 2,861,200  | Value<br>\$ 3,162 10,677 67,877 2,000,836  2,355,735 3,628,474 17,327,462 19,394,815 |
| Total - July 1946 Total - July 1945 Seven months ending Seven months ending  Total - July 1946 Total - July 1945 Seven months ending Seven months ending Total - July 1946                                                       | 29,118,405  2/ Includes suga  Exports of Canadian (Compiled by F  July 1946 July 1945  Imports of Raw and Raw Sugar - Tari  July 1946 July 1945  Refined Suga  Tar  July 1946 | Refined Sugar - | added to stock.  - July 1946 ranch)  Quantity 1b. 52,000 176,500 1,120,900 33,973,000  July 1946 135B 62,384,700 106,389,100 464,339,900 578,662,900  .O.P. | Value<br>\$ 3,162 10,677 67,877 2,000,836  2,355,735 3,628,474 17,327,462 19,394,815 |