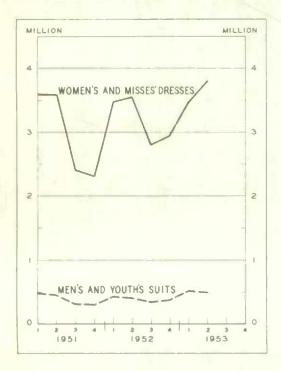

#### Second Quarter, 1953

There were more Men's and Youths' all wool one-pant suits produced in the second quarter of 1953 than in the corresponding quarter last year, while a decrease is shown in the production of Women's and Misses' wool coats.

The output of Men's and Youths' fine nylon shirts was 6,268 dozen compared to 5,136 dozen produced in the second quarter of the previous year.

There were 278,884 Women's and Misses' wool coats made in the second quarter of 1953, while production in the same period in 1952 amounted to 330,352. Manufacture of rayon and rayon mixtures dresses totalled 1,762,510 while production in the second quarter of 1952 amounted to 1,705,024.