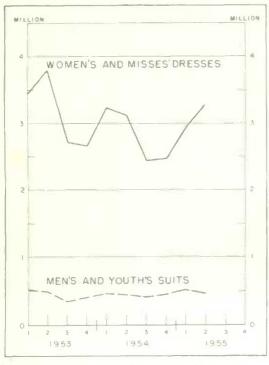

### QUARTERLY PRODUCTION OF GARMENTS

(Selected Items)

The Production of Men's and Youths' all wool one-pant suits in the second quarter of 1955 showed a small increase over that of the corresponding quarter of 1954, while an increase in the production of Women's and Misses' dresses was also reported.

Production of Men's and Youths' all wool one-pant suits amounted to 279,686 compared to 276,088 in the second quarter of 1954 and 72,640 all wool two-pant suits were produced as against 69,859 in the same period last year. Boys' suits, of all types and materials totalled 41,366 compared to 58,457 reported in the corresponding quarter of 1954.

A total of 148,896 dozen Men's and Youths' fine cotton dress shirts was reported, an increase over the 145,153 dozen made in the corresponding period last year.

Manufacture of 3,276,680 Women's and Misses' dresses constituted an increase over the production of 3,126,353 in the same period last year. There were 305,684 Women's and Misses' wool coats made, compared to 313,781 in the second quarter of 1954.