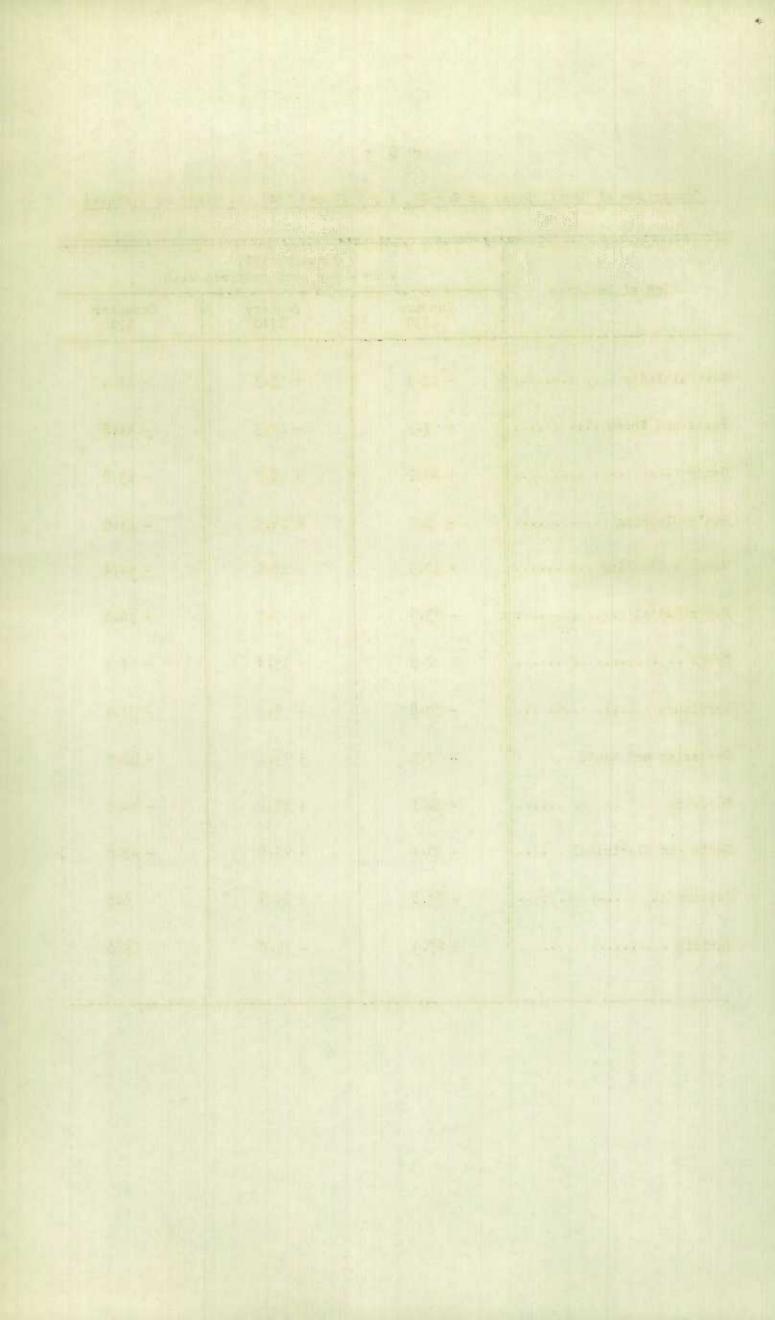

Comparison of Retail Sales in Canada, for 1940 and 1941, by Kinds of Business

| 7/1 · 3 · 8 · D · · · · · · · · | January, 1941<br>+ or - per cent compared with |                          |                  |  |  |  |  |
|---------------------------------|------------------------------------------------|--------------------------|------------------|--|--|--|--|
| Kind of Business                | January<br>1930                                | January<br>19 <b>4</b> 0 | December<br>1940 |  |  |  |  |
| General Index                   | - 12.9                                         | + 13.3                   | - 41.4           |  |  |  |  |
| Boots and Shoes                 | - 9.5                                          | + 15.3                   | - 44.8           |  |  |  |  |
| Candy                           | - 40.9                                         | + 18.7                   | - 63.8           |  |  |  |  |
| Men's Clothing                  | - 2.5                                          | + 16.5                   | - 54.0           |  |  |  |  |
| Women's Clothing                | - 10.5                                         | + 18.6                   | - 54.4           |  |  |  |  |
| Departmental                    | - 23.3                                         | + 9.7                    | - 56.0           |  |  |  |  |
| Drugs                           | + 2.5                                          | + 15.4                   | - 27.4           |  |  |  |  |
| Furniture                       | - 20.8                                         | + 8.5                    | - 51.7           |  |  |  |  |
| Groceries and Meats             | - 7.3                                          | + 13.2                   | - 12.9           |  |  |  |  |
| Hardware                        | - 10.1                                         | + 11.2                   | - 44.0           |  |  |  |  |
| Radio and Electrical            | - 30.4                                         | + 25.5                   | ~ 49.0           |  |  |  |  |
| Restaurant                      | - 34.8                                         | + 15.3                   | - 6.8            |  |  |  |  |
| Variety                         | + 65.3                                         | + 19.8                   | - 65.0           |  |  |  |  |
|                                 |                                                |                          |                  |  |  |  |  |