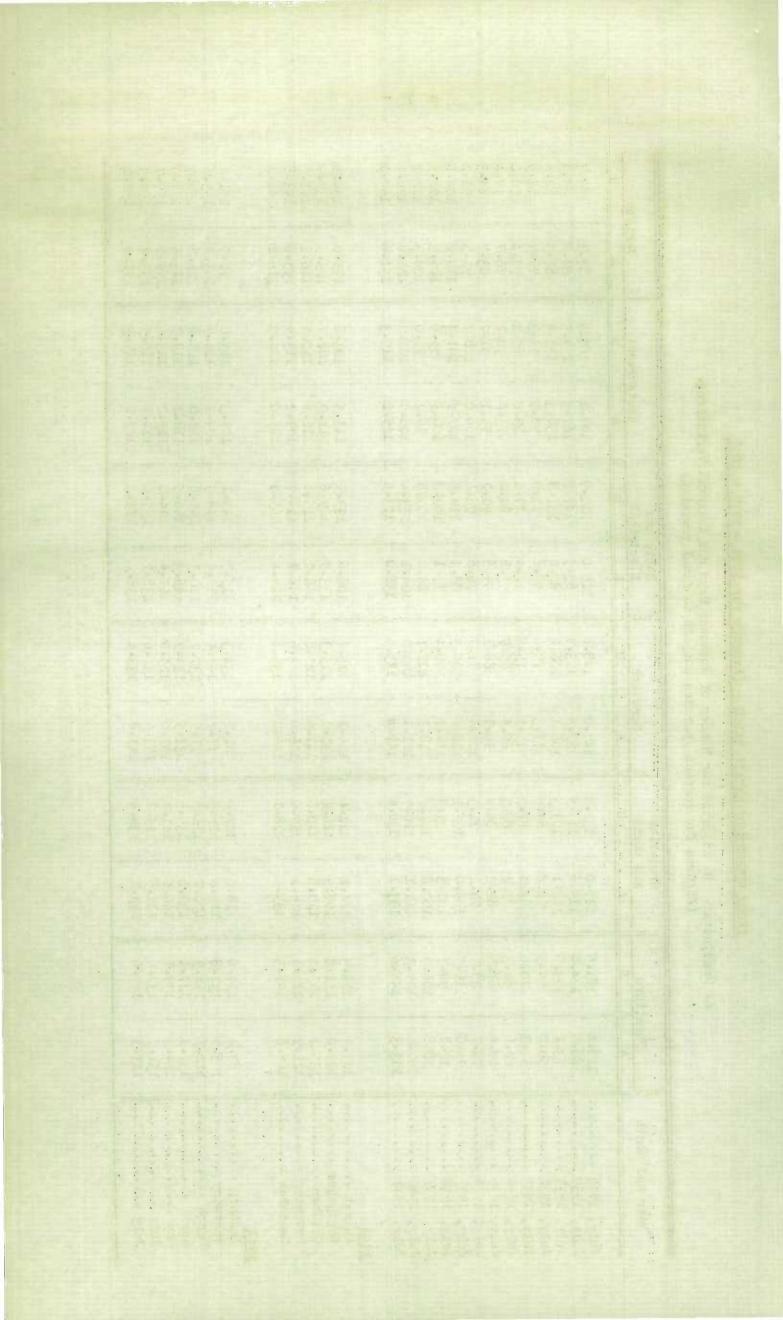

## INDEX NUMBERS OF RETAIL SALES - (Average for 1935 - 1939 = 100)

A. Unadjusted. B. Adjusted for Number of Business Days and Seasonal Variations. (Figures for current year are subject to final revision)

| Year and Month                                                                                                                      |                                                                                                         | iture                                                                                                       | Groce<br>and l                                                                                               | deats                                                                                                       | Hardy                                                                                                         |                                                                                                              | Radio<br>Elect                                                                                           | rical                                                                                                        | Resta                                                                                                        |                                                                                                             | Varie                                                                                                     | ety<br>B                                                                                                  |
|-------------------------------------------------------------------------------------------------------------------------------------|---------------------------------------------------------------------------------------------------------|-------------------------------------------------------------------------------------------------------------|--------------------------------------------------------------------------------------------------------------|-------------------------------------------------------------------------------------------------------------|---------------------------------------------------------------------------------------------------------------|--------------------------------------------------------------------------------------------------------------|----------------------------------------------------------------------------------------------------------|--------------------------------------------------------------------------------------------------------------|--------------------------------------------------------------------------------------------------------------|-------------------------------------------------------------------------------------------------------------|-----------------------------------------------------------------------------------------------------------|-----------------------------------------------------------------------------------------------------------|
|                                                                                                                                     | A                                                                                                       | В                                                                                                           | A                                                                                                            | В                                                                                                           | A                                                                                                             | В                                                                                                            | A                                                                                                        | В                                                                                                            | A                                                                                                            | В                                                                                                           | A                                                                                                         | В                                                                                                         |
| July, 1929 July, 1930 July, 1931 July, 1932 July, 1933 July, 1935 July, 1936 July, 1937 July, 1938 July, 1939 July, 1940 July, 1940 | 88.0<br>73.4<br>50.0<br>51.9<br>62.6<br>69.4<br>78.2<br>94.0<br>72.8<br>78.8                            | 181.5<br>124.4<br>103.8<br>69.5<br>70.0<br>82.3<br>88.0<br>99.2<br>116.5<br>94.7<br>104.9<br>129.3<br>145.6 | 127.0<br>115.6<br>108.1<br>90.8<br>82.4<br>81.2<br>82.2<br>90.1<br>106.0<br>100.3<br>100.8<br>111.1<br>133.1 | 131.2<br>118.5<br>109.5<br>89.9<br>87.9<br>86.3<br>84.9<br>91.3<br>101.1<br>99.3<br>107.5<br>114.7<br>136.4 | 147.0<br>122.5<br>106.1<br>77.3<br>75.5<br>88.4<br>96.1<br>102.4<br>118.8<br>114.7<br>118.3<br>121.1<br>149.8 | 148.6<br>123.9<br>106.2<br>79.6<br>75.5<br>85.9<br>88.1<br>91.3<br>105.9<br>106.4<br>109.7<br>108.0<br>133.6 | 129.0<br>89.9<br>82.0<br>48.8<br>50.4<br>53.8<br>59.8<br>76.8<br>88.1<br>77.1<br>84.0<br>106.1<br>138.0  | 210.9<br>147.0<br>131.8<br>79.0<br>79.1<br>84.4<br>90.2<br>96.6<br>110.8<br>100.8<br>109.8<br>133.4<br>173.5 | 197.1<br>167.3<br>138.3<br>98.9<br>89.0<br>93.4<br>95.7<br>106.0<br>107.8<br>100.5<br>96.2<br>106.0<br>125.2 | 187.9<br>159.5<br>131.4<br>94.3<br>85.1<br>90.2<br>91.2<br>100.7<br>101.4<br>95.8<br>92.0<br>101.0<br>119.3 | 85.1<br>84.8<br>82.5<br>79.7<br>73.4<br>76.7<br>83.7<br>91.3<br>110.2<br>104.3<br>108.3<br>125.8<br>151.6 | 85.7<br>85.1<br>82.4<br>77.5<br>76.0<br>79.4<br>84.3<br>91.2<br>104.0<br>101.5<br>112.2<br>126.7<br>152.1 |
| August September October November December  1941 January February March April May June July                                         | 125.2<br>124.0<br>135.2<br>122.9<br>165.8<br>83.1<br>103.6<br>112.7<br>137.9<br>174.3<br>131.5<br>113.3 | 118.3<br>111.8<br>113.4<br>112.1<br>145.3<br>124.6<br>132.8<br>131.3<br>127.4<br>139.1<br>137.6<br>145.6    | 124.2<br>108.9<br>120.8<br>126.1<br>135.5<br>118.0<br>117.0<br>134.7<br>132.2<br>146.8<br>139.5<br>133.1     | 122.6<br>116.2<br>120.8<br>119.0<br>128.1<br>122.0<br>127.3<br>126.9<br>136.5<br>141.4<br>145.8<br>136.4    | 126.2<br>130.2<br>141.6<br>126.0<br>146.2<br>82.2<br>77.7<br>97.9<br>137.5<br>169.0<br>153.6<br>149.8         | 115.7<br>115.3<br>120.8<br>123.6<br>136.8<br>134.3<br>142.4<br>137.2<br>134.9<br>125.6<br>131.6<br>133.6     | 108.6<br>133.9<br>148.2<br>146.2<br>224.4<br>115.3<br>110.4<br>120.3<br>146.3<br>167.4<br>138.9<br>138.0 | 133.2<br>119.6<br>115.4<br>114.7<br>165.9<br>143.1<br>148.5<br>145.6<br>160.5<br>144.0<br>155.6<br>173.5     | 113.5<br>111.0<br>112.5<br>109.2<br>117.8<br>109.3<br>103.2<br>117.0<br>118.2<br>119.2<br>114.4<br>125.2     | 103.8<br>108.7<br>110.4<br>113.9<br>114.9<br>115.0<br>116.9<br>118.8<br>118.7<br>115.6<br>116.5<br>119.3    | 135.0<br>125.5<br>146.9<br>153.8<br>276.2<br>96.9<br>103.8<br>121.0<br>143.4<br>159.8<br>153.4            | 134.6<br>137.9<br>141.7<br>143.8<br>146.0<br>151.4<br>153.6<br>150.9<br>157.0<br>159.7<br>154.3<br>152.1  |

UNADJUSTED INDEXES OF RETAIL SALES BY PROVINCES - (Average for 1935 - 1939 = 100)

(Figures for the current year are subject to final revision)

| 1 10                   |             | , dan dire y   |               |         |                              |                                           |  |  |
|------------------------|-------------|----------------|---------------|---------|------------------------------|-------------------------------------------|--|--|
|                        |             | Maritime       |               |         | Prairie                      | British                                   |  |  |
| Year and Month         | CANADA      | Provinces      | Quebec        | Ontario | Provinces                    | Columbia                                  |  |  |
|                        |             |                |               |         |                              |                                           |  |  |
|                        | 02 /        |                | hing Stores(  | 77.9    | 73.1                         | 84.0                                      |  |  |
| July, 1936             | 81.6        | 92.9           |               | 91.9    | 78.3                         | 97.1                                      |  |  |
| July, 1937             | 95.7        | 114.9          | 105.4         | 79.3    | 77.2                         | 84.8                                      |  |  |
| July, 1938             | 82 - 7      | 92.9           | 84.5          | 73.7    | 76.0                         | 88.7                                      |  |  |
| July, 1939             | 79-7        |                | 92 • 4        | 92.6    | 86.3                         | 94.4                                      |  |  |
| July, 1940             | 94.9        | 132+8<br>164-6 | 113.5         | 102.7   | 106.5                        | 115.7                                     |  |  |
| July, 1941             | 111.7       | 104.0          | 117.)         | 202-1   | 200.9                        |                                           |  |  |
| 1941<br>February ····· | 82.4        | 106.9          | 75+4          | 85.9    | 72.4                         | 77.9                                      |  |  |
| March                  | 104.4       | 128.7          | 100.1         | 110.2   | 90.6                         | 85.8                                      |  |  |
| April                  | 146.9       | 185.9          | 149.7         | 154.0   | 120-6                        | 106.4                                     |  |  |
| May                    | 135.5       | 174.7          | 142.8         | 133.5   | 122.7                        | 110.4                                     |  |  |
| June                   | 137.5       | 173.9          | 142.9         | 136.1   | 125.8                        | 115.2                                     |  |  |
| July                   | 111.7       | 164.6          | 113.5         | 102.7   | 106.5                        | 115.7                                     |  |  |
| % Change,              | 20.00.00.00 | 2.01-0         |               |         |                              |                                           |  |  |
| July, 1941             | 1377        | 102.0          | +22 - 8       | +10.9   | +23.4                        | +22.6                                     |  |  |
| July, 1940             | +17.7       | +23.9          | 722.0         | 12007   | 23                           |                                           |  |  |
| % Change,              |             |                |               |         |                              |                                           |  |  |
| Jan July. 1941         | +22.8       | +32-2          | +19.2         | +25.9   | +19.5                        | +11.5                                     |  |  |
| JanJuly, 1940          | 722.0       | T32.2          | 11/12         | 12,00   |                              |                                           |  |  |
|                        |             |                |               |         |                              |                                           |  |  |
|                        |             |                | lothing Store | 5       | A                            | 20.3                                      |  |  |
| July, 1936             | 85.1        | 80-0           | 88.2          | 82.8    | 84.0                         | 92.1                                      |  |  |
| July, 1937             | 93.8        | 100.9          | 99.3          | 91.7    | 83.3                         | 102 • 2                                   |  |  |
| July, 1938             | 81.0        | 89.6           | 83.3          | 78.1    | 80.5                         | 86.2                                      |  |  |
| July, 1939             | 80.0        | 88.7           | 82.9          | 76.0    | 81.0                         | 86.6                                      |  |  |
| July, 1940             | 96.0        | 117.0          | 92.4          | 94.5    | 93.0                         | 109.4                                     |  |  |
| July, 1941             | 111.9       | 133.5          | 109.9         | 109.4   | 106.7                        | 129.2                                     |  |  |
| 1941                   |             |                | 000           | 00 2    | 70 0                         | 80.3                                      |  |  |
| February ····          | 79.9        | 94.0           | 80.6          | 80.3    | 72.8                         | 139.1                                     |  |  |
| March                  | 114.8       | 126.6          | 103.0         | 116.6   | 145.6                        | 156.5                                     |  |  |
| April                  | 169.9       | 200.9          | 173.3         | 175-2   | 129.5                        | 145.7                                     |  |  |
| May                    | 142-1       | 193.2          | 147.8         | 137.7   | 115.6                        | 137.0                                     |  |  |
| June                   | 133-2       | 163.4          | 142.7         | 109.4   | 106.7                        | 129.2                                     |  |  |
| July                   | 111-9       | 133.5          | 109.9         | 10714   | 1000                         | 22/12                                     |  |  |
| % Change,              |             |                |               |         |                              | -0-                                       |  |  |
| July, 1941             | +16.6       | +14.1          | +18.9         | +15.8   | +14.7                        | +18.1                                     |  |  |
| July, 1940             |             |                |               |         | 64                           |                                           |  |  |
| % Change,              |             |                |               |         |                              |                                           |  |  |
| Jan July, 1941         | +19.2       | +25.1          | +20.5         | +21.6   | +11.0                        | +12.3                                     |  |  |
| JanJuly, 1940          |             |                |               |         |                              | Annual Communication of the second of the |  |  |
|                        |             | Grocery        | and Meat Stor | °es     |                              |                                           |  |  |
| July, 1936             | 90.1        | (g)            | 84.9          | 91.1    | 97.8                         | 92.0                                      |  |  |
| July, 1937             | 106.0       | (g)            | 96.1          | 106.4   | 122.4                        | 114.6                                     |  |  |
| July, 1938             | 100.3       | (g)            | 93.0          | 102.5   | 108.8                        | 101.4                                     |  |  |
| July, 1939             | 100-8       | 111.6          | 94.3          | 98.5    | 113.0                        | 104.6                                     |  |  |
| July, 1940             | 111.1       | 120.6          | 100.2         | 109.1   | 128.4                        | 123.7                                     |  |  |
| July, 1941             | 133-1       | 136.8          | 121.3         | 134.8   | 148.9                        | 137.0                                     |  |  |
| 1941                   |             |                |               |         |                              |                                           |  |  |
| February               | 117.0       | 117.1          | 117.4         | 120.7   | 104.3                        | 116.0                                     |  |  |
| March                  | 134.7       | 129.6          | 137.7         | 139.3   | 118.5                        | 131.0                                     |  |  |
| April                  | 132.2       | 124-3          | 135.0         | 135.8   | 119.6                        | 131.8                                     |  |  |
| May                    | 146.8       | 141.0          | 144-1         | 150.6   | 144.4                        | 146.4                                     |  |  |
| June                   | 139.5       | 132.3          | 141.4         | 136-1   | 147.0                        | 146.4                                     |  |  |
| July                   | 133.1       | 136.8          | 121.3         | 134.8   | 148.9                        | 137.0                                     |  |  |
| % Change,              |             |                |               |         |                              |                                           |  |  |
| July, 1941             | +19.8       | +13-4          | +21.1         | +23.6   | +16.0                        | +10.8                                     |  |  |
| July, 1940             |             |                |               |         |                              |                                           |  |  |
| % Change,              |             |                |               |         |                              |                                           |  |  |
| JanJuly, 1941          | +12.4       | +11.2          | +10.7         | +15.1   | + 8.7                        | +10.8                                     |  |  |
| JanJuly, 1940          | 1           |                |               |         | manana antena quanto a la la |                                           |  |  |
| (c) Includes men's     | s furnishin | 28.            |               |         |                              |                                           |  |  |