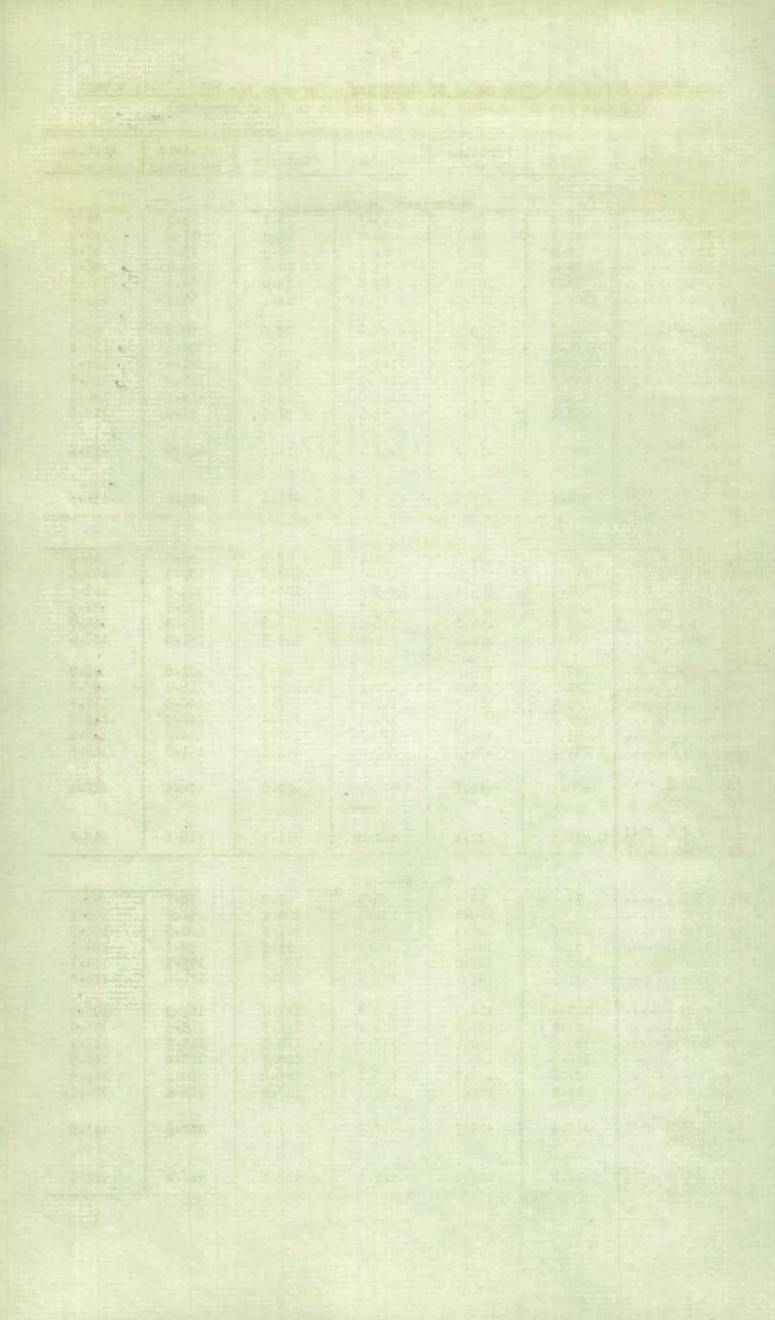

UNADJUSTED INDEXES OF RETAIL SALES BY PROVINCES - (Average for 1935 - 1939 = 100)

(Figures for the current year are subject to final revision)

| 1 10                   |             | , dan dire y   |               |         |                              |                                           |  |  |
|------------------------|-------------|----------------|---------------|---------|------------------------------|-------------------------------------------|--|--|
|                        |             | Maritime       |               |         | Prairie                      | British                                   |  |  |
| Year and Month         | CANADA      | Provinces      | Quebec        | Ontario | Provinces                    | Columbia                                  |  |  |
|                        |             |                |               |         |                              |                                           |  |  |
|                        | 02 /        |                | hing Stores(  | 77.9    | 73.1                         | 84.0                                      |  |  |
| July, 1936             | 81.6        | 92.9           |               | 91.9    | 78.3                         | 97.1                                      |  |  |
| July, 1937             | 95.7        | 114.9          | 105.4         | 79.3    | 77.2                         | 84.8                                      |  |  |
| July, 1938             | 82 - 7      | 92.9           | 84.5          | 73.7    | 76.0                         | 88.7                                      |  |  |
| July, 1939             | 79-7        |                | 92 • 4        | 92.6    | 86.3                         | 94.4                                      |  |  |
| July, 1940             | 94.9        | 132+8<br>164-6 | 113.5         | 102.7   | 106.5                        | 115.7                                     |  |  |
| July, 1941             | 111.7       | 104.0          | 117.)         | 202-1   | 200.9                        |                                           |  |  |
| 1941<br>February ····· | 82.4        | 106.9          | 75+4          | 85.9    | 72.4                         | 77.9                                      |  |  |
| March                  | 104.4       | 128.7          | 100.1         | 110.2   | 90.6                         | 85.8                                      |  |  |
| April                  | 146.9       | 185.9          | 149.7         | 154.0   | 120-6                        | 106.4                                     |  |  |
| May                    | 135.5       | 174.7          | 142.8         | 133.5   | 122.7                        | 110.4                                     |  |  |
| June                   | 137.5       | 173.9          | 142.9         | 136.1   | 125.8                        | 115.2                                     |  |  |
| July                   | 111.7       | 164.6          | 113.5         | 102.7   | 106.5                        | 115.7                                     |  |  |
| % Change,              | 20.00.00.00 | 2.01-0         |               |         |                              |                                           |  |  |
| July, 1941             | 1377        | 102.0          | +22 - 8       | +10.9   | +23.4                        | +22.6                                     |  |  |
| July, 1940             | +17.7       | +23.9          | 722.0         | 12007   | 23                           |                                           |  |  |
| % Change,              |             |                |               |         |                              |                                           |  |  |
| Jan July. 1941         | +22.8       | +32-2          | +19.2         | +25.9   | +19.5                        | +11.5                                     |  |  |
| JanJuly, 1940          | 722.0       | T32.2          | 11/12         | 12,00   |                              |                                           |  |  |
|                        |             |                |               |         |                              |                                           |  |  |
|                        |             |                | lothing Store | 5       | A                            | 20.3                                      |  |  |
| July, 1936             | 85.1        | 80-0           | 88.2          | 82.8    | 84.0                         | 92.1                                      |  |  |
| July, 1937             | 93.8        | 100.9          | 99.3          | 91.7    | 83.3                         | 102 • 2                                   |  |  |
| July, 1938             | 81.0        | 89.6           | 83.3          | 78.1    | 80.5                         | 86.2                                      |  |  |
| July, 1939             | 80.0        | 88.7           | 82.9          | 76.0    | 81.0                         | 86.6                                      |  |  |
| July, 1940             | 96.0        | 117.0          | 92.4          | 94.5    | 93.0                         | 109.4                                     |  |  |
| July, 1941             | 111.9       | 133.5          | 109.9         | 109.4   | 106.7                        | 129.2                                     |  |  |
| 1941                   |             |                | 000           | 00 2    | 70 0                         | 80.3                                      |  |  |
| February ····          | 79.9        | 94.0           | 80.6          | 80.3    | 72.8                         | 139.1                                     |  |  |
| March                  | 114.8       | 126.6          | 103.0         | 116.6   | 145.6                        | 156.5                                     |  |  |
| April                  | 169.9       | 200.9          | 173.3         | 175-2   | 129.5                        | 145.7                                     |  |  |
| May                    | 142-1       | 193.2          | 147.8         | 137.7   | 115.6                        | 137.0                                     |  |  |
| June                   | 133-2       | 163.4          | 142.7         | 109.4   | 106.7                        | 129.2                                     |  |  |
| July                   | 111-9       | 133.5          | 109.9         | 10714   | 1000                         | 22/12                                     |  |  |
| % Change,              |             |                |               |         |                              | -0-                                       |  |  |
| July, 1941             | +16.6       | +14.1          | +18.9         | +15.8   | +14.7                        | +18.1                                     |  |  |
| July, 1940             |             |                |               |         | 64                           |                                           |  |  |
| % Change,              |             |                |               |         |                              |                                           |  |  |
| Jan July, 1941         | +19.2       | +25.1          | +20.5         | +21.6   | +11.0                        | +12.3                                     |  |  |
| JanJuly, 1940          |             |                |               |         |                              | Annual Communication of the second of the |  |  |
|                        |             | Grocery        | and Meat Stor | °es     |                              |                                           |  |  |
| July, 1936             | 90.1        | (g)            | 84.9          | 91.1    | 97.8                         | 92.0                                      |  |  |
| July, 1937             | 106.0       | (g)            | 96.1          | 106.4   | 122.4                        | 114.6                                     |  |  |
| July, 1938             | 100.3       | (g)            | 93.0          | 102.5   | 108.8                        | 101.4                                     |  |  |
| July, 1939             | 100-8       | 111.6          | 94.3          | 98.5    | 113.0                        | 104.6                                     |  |  |
| July, 1940             | 111.1       | 120.6          | 100.2         | 109.1   | 128.4                        | 123.7                                     |  |  |
| July, 1941             | 133-1       | 136.8          | 121.3         | 134.8   | 148.9                        | 137.0                                     |  |  |
| 1941                   |             |                |               |         |                              |                                           |  |  |
| February               | 117.0       | 117.1          | 117.4         | 120.7   | 104.3                        | 116.0                                     |  |  |
| March                  | 134.7       | 129.6          | 137.7         | 139.3   | 118.5                        | 131.0                                     |  |  |
| April                  | 132.2       | 124-3          | 135.0         | 135.8   | 119.6                        | 131.8                                     |  |  |
| May                    | 146.8       | 141.0          | 144-1         | 150.6   | 144.4                        | 146.4                                     |  |  |
| June                   | 139.5       | 132.3          | 141.4         | 136-1   | 147.0                        | 146.4                                     |  |  |
| July                   | 133.1       | 136.8          | 121.3         | 134.8   | 148.9                        | 137.0                                     |  |  |
| % Change,              |             |                |               |         |                              |                                           |  |  |
| July, 1941             | +19.8       | +13-4          | +21.1         | +23.6   | +16.0                        | +10.8                                     |  |  |
| July, 1940             |             |                |               |         |                              |                                           |  |  |
| % Change,              |             |                |               |         |                              |                                           |  |  |
| JanJuly, 1941          | +12.4       | +11.2          | +10.7         | +15.1   | + 8.7                        | +10.8                                     |  |  |
| JanJuly, 1940          | 1           |                |               |         | manana antena quanto a la la |                                           |  |  |
| (c) Includes men's     | s furnishin | 28.            |               |         |                              |                                           |  |  |