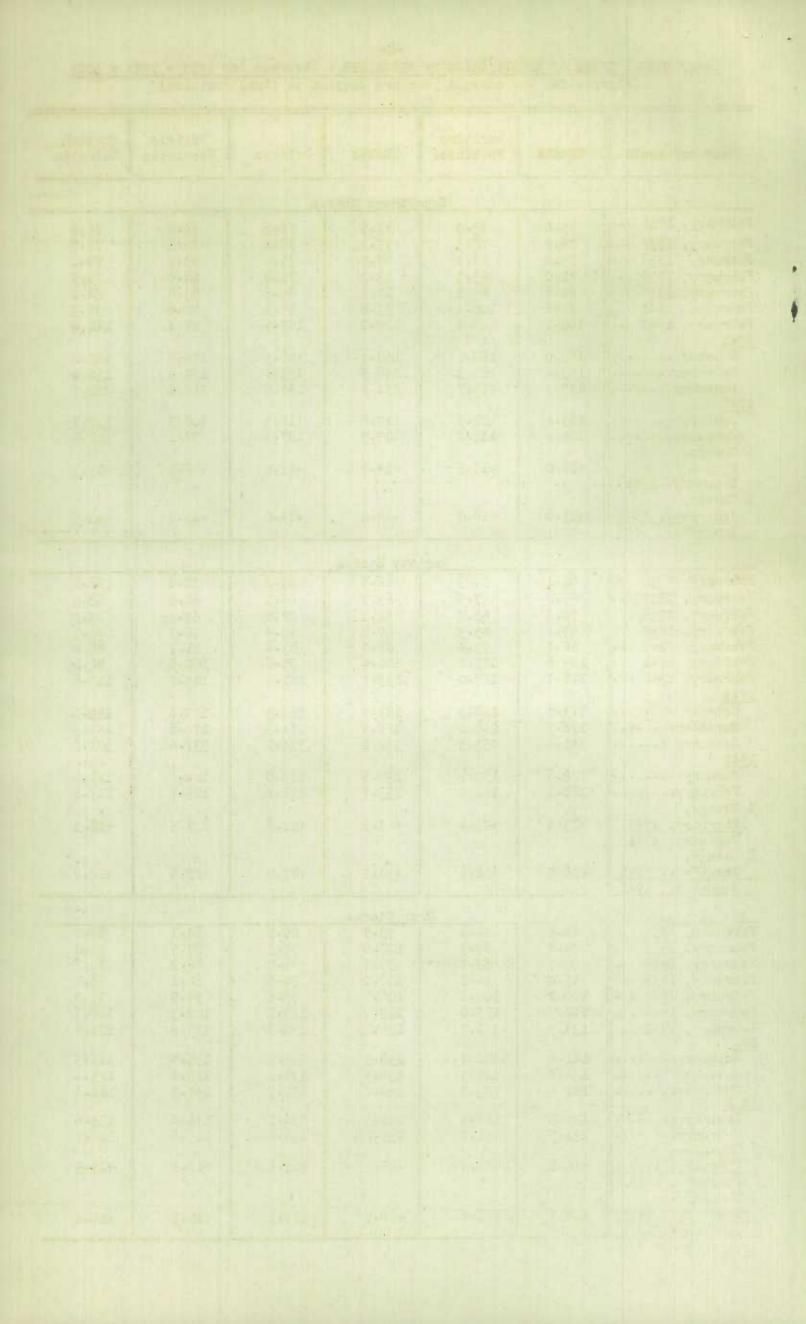

### INDEX NUMBERS OF RETAIL SALES - (Average for 1935 - 1939 = 100)

A. Unadjusted. B. Adjusted for Number of Business Days and Seasonal Variations. (Figures for current year are subject to final revision)

| Year and Month                                                                                                                                                                                                                                  | Furni                                                                                          | Furniture Groceries and Meats                                                                                        |                                                                                                                    | Hardware                                                                                                             |                                                                                                              | Radio and<br>Electrical                                                                                              |                                                                                                                   | Restaurants                                                                                                           |                                                                                                                    | Variety                                                                                                                |                                                                                                         |                                                                                                                   |
|-------------------------------------------------------------------------------------------------------------------------------------------------------------------------------------------------------------------------------------------------|------------------------------------------------------------------------------------------------|----------------------------------------------------------------------------------------------------------------------|--------------------------------------------------------------------------------------------------------------------|----------------------------------------------------------------------------------------------------------------------|--------------------------------------------------------------------------------------------------------------|----------------------------------------------------------------------------------------------------------------------|-------------------------------------------------------------------------------------------------------------------|-----------------------------------------------------------------------------------------------------------------------|--------------------------------------------------------------------------------------------------------------------|------------------------------------------------------------------------------------------------------------------------|---------------------------------------------------------------------------------------------------------|-------------------------------------------------------------------------------------------------------------------|
|                                                                                                                                                                                                                                                 | A                                                                                              | В                                                                                                                    | . A                                                                                                                | 3                                                                                                                    |                                                                                                              | В                                                                                                                    | A                                                                                                                 | B                                                                                                                     | <u> </u>                                                                                                           | В                                                                                                                      |                                                                                                         | B                                                                                                                 |
| February, 1929 February, 1930 February, 1931 February, 1932 February, 1933 February, 1934 February, 1936 February, 1936 February, 1937 February, 1938 February, 1938 February, 1939 February, 1940 February, 1940 February, 1941 February, 1942 | 148.6<br>110.6<br>99.3<br>76.7<br>50.4<br>60.8<br>69.6<br>73.8<br>85.3<br>79.2<br>75.1<br>90.1 | 173.7<br>129.3<br>116.1<br>87.4<br>61.6<br>77.9<br>89.2<br>89.0<br>109.3<br>101.5<br>96.3<br>111.3<br>133.8<br>136.9 | 116.5<br>115.8<br>105.5<br>93.2<br>76.6<br>82.1<br>84.0<br>94.3<br>91.8<br>96.8<br>95.4<br>108.0<br>117.0<br>142.6 | 126.8<br>126.1<br>114.9<br>99.4<br>83.4<br>39.4<br>91.5<br>93.3<br>99.9<br>105.4<br>103.9<br>113.8<br>127.3<br>155.2 | 95.0<br>34.7<br>73.7<br>64.0<br>38.0<br>43.7<br>45.9<br>47.1<br>51.9<br>58.7<br>56.0<br>66.5<br>78.3<br>91.1 | 143.4<br>132.3<br>116.9<br>98.9<br>64.1<br>77.4<br>84.1<br>85.8<br>98.5<br>107.5<br>102.6<br>116.9<br>143.3<br>172.3 | 205.8<br>138.8<br>133.0<br>59.9<br>52.7<br>64.0<br>74.3<br>72.2<br>84.2<br>75.2<br>71.0<br>92.8<br>108.5<br>110.5 | 250 S<br>169.5<br>162.4<br>105.4<br>64.4<br>78.2<br>90.1<br>93.2<br>113.2<br>101.1<br>95.5<br>119.8<br>146.0<br>148.6 | 264-0<br>153-1<br>123-4<br>101-9<br>78-5<br>80-2<br>03-3<br>93-1<br>96-5<br>92-7<br>82-1<br>92-8<br>103-2<br>121-2 | 185-7<br>173-3<br>139-7<br>111-4<br>88-9<br>90-8<br>94-3<br>100-7<br>109-0<br>105-0<br>93-0<br>101-4<br>116-9<br>137-2 | 54.2<br>62.5<br>62.4<br>61.1<br>54.2<br>53.8<br>62.1<br>65.8<br>70.6<br>69.7<br>86.7<br>1(3.8)<br>128.1 | 78.1<br>90.0<br>89.9<br>85.5<br>78.1<br>77.5<br>84.1<br>83.9<br>97.4<br>104.5<br>103.2<br>124.2<br>153.6<br>189.7 |
| March                                                                                                                                                                                                                                           | 174.3<br>131.5<br>115.3<br>138.8<br>140.1<br>137.9<br>100.5                                    | 131.3<br>127.4<br>139.1<br>137.6<br>148.1<br>135.5<br>121.6<br>115.7<br>94.9<br>114.0                                | 134.7<br>132.2<br>146.8<br>139.4<br>133.0<br>146.0<br>133.7<br>145.2<br>143.7<br>161.6                             | 126.9<br>136.5<br>141.4<br>145.7<br>136.3<br>148.3<br>139.1<br>143.0<br>140.8<br>149.1                               | 97.9<br>137.5<br>169.0<br>153.6<br>1.9.6<br>157.8<br>164.4<br>139.0<br>170.1                                 | 137.2<br>134.9<br>125.6<br>131.6<br>133.1<br>142.6<br>134.2<br>140.2<br>141.7<br>153.1                               | 120.3<br>146.3<br>167.4<br>138.9<br>13.05<br>136.9<br>157.2<br>151.3<br>115.4<br>169.9                            | 145.6<br>160.5<br>144.0<br>155.6<br>169.1<br>174.4<br>134.7<br>117.8<br>94.2<br>120.7                                 | 117.0<br>118.2<br>119.2<br>114.4<br>125.2<br>134.7<br>129.7<br>131.0<br>126.3<br>139.4                             | 118.8<br>118.7<br>115.6<br>116.5<br>119.4<br>124.8<br>125.3<br>123.2<br>133.9<br>134.1                                 | 121.0<br>143.4<br>159.8<br>154.0<br>152.2<br>158.9<br>152.3<br>173.0<br>178.2<br>341.6                  | 150.9<br>157.0<br>159.7<br>156.8<br>152.7<br>163.1<br>162.6<br>166.2<br>171.6<br>176.2                            |
| January                                                                                                                                                                                                                                         | 91.8                                                                                           | 134.5                                                                                                                | 150·4<br>142·6                                                                                                     | 146.4                                                                                                                | 106.0                                                                                                        | 173·2<br>172·3                                                                                                       | 126.0                                                                                                             | 156-4<br>148-6                                                                                                        | 129.7                                                                                                              | 135.2                                                                                                                  | 129-8                                                                                                   | 191.4<br>189.7                                                                                                    |