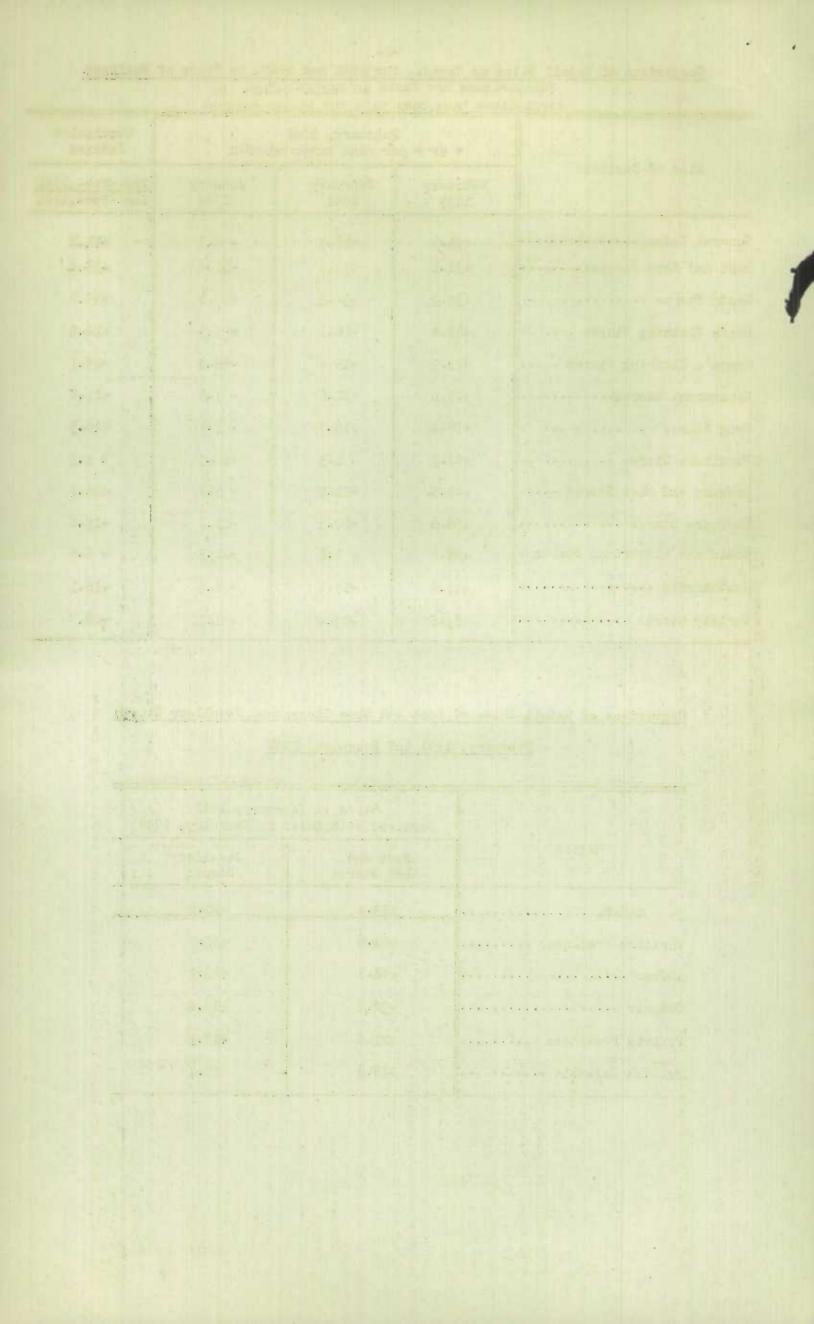

Comparison of Retail Sales in Canada, for 1941 and 1942, by Kinds of Business (Comparisons are based on dollar value. No

|                               | + or - p         | Cumulative<br>Indexes |                 |                                |
|-------------------------------|------------------|-----------------------|-----------------|--------------------------------|
| Kind of Business              | February<br>1939 | February<br>1941      | January<br>1942 | JanFeb., 1942<br>JanFeb., 1941 |
| General Index                 | +54.2            | +18.3                 | - 6.3           | +21.8                          |
| Boot and Shoe Stores          | +92.1            | +33-3                 | -21.4           | +38.4                          |
| Candy Stores                  | +94.4            | +34.5                 | +40.8           | +35.9                          |
| Men's Clothing Stores         | +82-4            | +26.1                 | - 9.3           | +24.9                          |
| Women's Clothing Stores       | +71.3            | +19.4                 | -16.9           | +25.7                          |
| Department Stores             | +49.6            | +12.0                 | - 7.8           | +17.8                          |
| Drug Stores                   | +38-4            | +16.9                 | - 3.7           | +16.3                          |
| Furniture Stores              | +42.2            | + 2+3                 | +16+3           | + 5.5                          |
| Grocery and Meat Stores       | +49•5            | +21.9                 | - 5-2           | +24.7                          |
| Hardware Stores               | +68-0            | +20.3                 | -11.2           | +25.6                          |
| Radio and Electrical Stores . | +55.6            | + 1.8                 | -12.3           | + 5.9                          |
| Restaurants                   | +47.6            | +17.4                 | - 6.6           | +18.1                          |
| Variety Stores                | +83.8            | +23.4                 | - 1.3           | +28.5                          |

### Comparison of Retail Sales of Boot and Shoe Stores and Jewellery Stores February, 1941 and February, 1942

|                    | Sales in February, 1942<br>Compared with Sales in February, 1941 |                     |  |  |  |  |  |
|--------------------|------------------------------------------------------------------|---------------------|--|--|--|--|--|
| Region             | Boot and<br>Shoe Stores                                          | Jewellery<br>Stores |  |  |  |  |  |
| CANADA             | +33.4                                                            | +18.6               |  |  |  |  |  |
| Waritime Provinces | +41.6                                                            | +37.0               |  |  |  |  |  |
| Quebec             | +48.7                                                            | +18.2               |  |  |  |  |  |
| Ontario            | +32.6                                                            | +16.4               |  |  |  |  |  |
| Prairie Provinces  | +21.6                                                            | +18.1               |  |  |  |  |  |
| British Columbia   | +18.8                                                            | +20•7               |  |  |  |  |  |