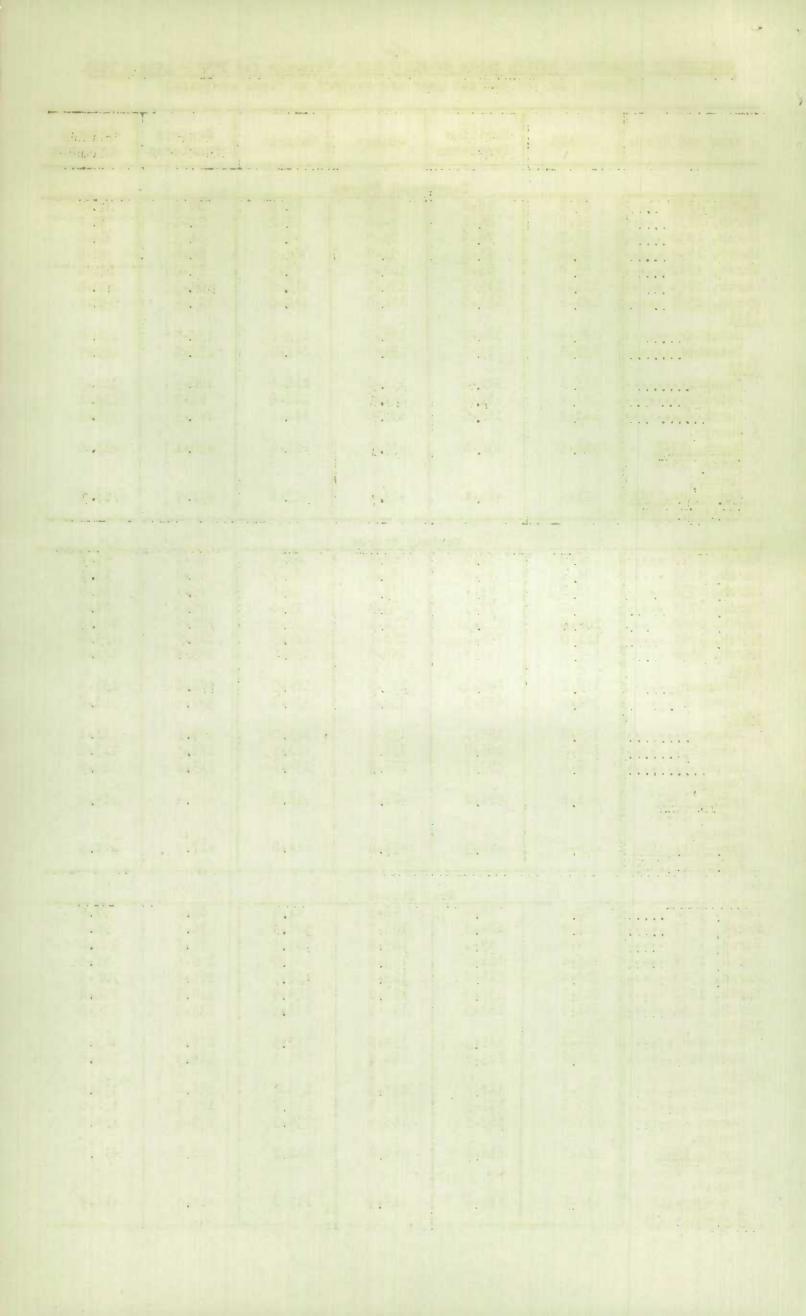

### INDEX NUMBERS OF RETAIL SALES - (Average for 1935 - 1939 = 100)

A. Unadjusted. B. Adjusted for Number of Business Days and Seasonal Variations. (Figures for current year are subject to final revision)

| Year and Month                                           | Furni                                                                                          | rniture Groceries and Meats                                                                       |                                                                                                       | Hardware                                                                                    |                                                                                                | Radio and<br>Electrical                                                                   |                                                                                                 | Restaurants                                                                                        |                                                                                                      | Variety                                                                                     |                                                                                      |                                                                                                  |
|----------------------------------------------------------|------------------------------------------------------------------------------------------------|---------------------------------------------------------------------------------------------------|-------------------------------------------------------------------------------------------------------|---------------------------------------------------------------------------------------------|------------------------------------------------------------------------------------------------|-------------------------------------------------------------------------------------------|-------------------------------------------------------------------------------------------------|----------------------------------------------------------------------------------------------------|------------------------------------------------------------------------------------------------------|---------------------------------------------------------------------------------------------|--------------------------------------------------------------------------------------|--------------------------------------------------------------------------------------------------|
| Total tilla mollon                                       | A                                                                                              |                                                                                                   | A                                                                                                     | В                                                                                           | A                                                                                              | В                                                                                         | A                                                                                               | В                                                                                                  | A                                                                                                    | В                                                                                           | A                                                                                    | В                                                                                                |
| March, 1929                                              | 160.8<br>121.4<br>98.2<br>71.2<br>60.2<br>77.4<br>77.8<br>77.7<br>97.7<br>83.5<br>82.0<br>93.0 | 185.0<br>134.9<br>111.7<br>81.0<br>66.2<br>86.0<br>86.5<br>88.4<br>111.1<br>96.2<br>94.5<br>112.2 | 13G.1.<br>120.7<br>113.2<br>101.3<br>89.7<br>94.1<br>98.4<br>93.3<br>101.2<br>105.8<br>109.6<br>124.5 | 126.2<br>119.7<br>117.9<br>103.4<br>90.3<br>88.6<br>95.8<br>98.1<br>104.5<br>102.8<br>104.9 | 108.4<br>102.7<br>96.1<br>63.8<br>50.3<br>59.9<br>60.8<br>65.1<br>75.6<br>77.5<br>72.0<br>79.1 | 158.0<br>143.9<br>134.6<br>89.4<br>67.9<br>83.9<br>85.2<br>91.2<br>105.9<br>104.6<br>97.1 | 180·3<br>1/5·1<br>120·1<br>79·0<br>60·6<br>66·4<br>80·1<br>78·0<br>93·5<br>89·4<br>82·1<br>97·2 | 235.8<br>182.4<br>149.1<br>95.7<br>69.8<br>79.4<br>95.8<br>94.4<br>113.2<br>104.2<br>95.7<br>122.4 | 178-6<br>160-9<br>135-6<br>106-0<br>88-0<br>95-2<br>94-1<br>100-1<br>108-4<br>103-3<br>94-9<br>100-8 | 180.8<br>163.4<br>139.0<br>107.3<br>88.8<br>95.1<br>95.2<br>102.6<br>109.7<br>104.5<br>95.7 | 67.1<br>71.9<br>69.4<br>69.8<br>58.2<br>72.8<br>66.9<br>66.3<br>84.3<br>78.8<br>80.2 | 78.6<br>89.6<br>88.5<br>83.7<br>74.5<br>82.8<br>83.1<br>87.9<br>101.5<br>101.3<br>102.7<br>125.8 |
| March, 1941                                              | 113.9                                                                                          | 132.7<br>137.2                                                                                    | 134.7<br>152.9                                                                                        | 126.9<br>154.5                                                                              | 97.5<br>125.4                                                                                  | 136.7<br>175.7                                                                            | 120.5<br>129.5                                                                                  | 145.9<br>156.8                                                                                     | 117.0<br>140.0                                                                                       | 118.8                                                                                       | 121.0<br>148.6                                                                       | 150.9<br>191.9                                                                                   |
| May June July August September October November December | 137.7<br>174.3<br>131.5<br>115.3<br>138.8<br>140.1<br>137.9<br>100.5                           | 139.1<br>137.6<br>148.1<br>135.5<br>121.8<br>115.7<br>94.9                                        | 132.2<br>146.8<br>139.4<br>133.0<br>146.0<br>133.7<br>145.2<br>143.7<br>161.6                         | 141.4<br>145.7<br>136.3<br>148.3<br>139.1<br>143.0<br>140.8<br>149.1                        | 169.0<br>153.6<br>149.3<br>149.6<br>157.8<br>164.4<br>139.0<br>170.1                           | 125.6<br>131.6<br>133.1<br>142.4<br>134.2<br>140.2<br>141.7<br>153.1                      | 167.4<br>138.9<br>134.5<br>136.9<br>157.2<br>151.3<br>115.4<br>169.9                            | 144.0<br>155.6<br>169.1<br>174.4<br>134.7<br>117.8<br>94.2<br>120.7                                | 119.2<br>114.4<br>125.2<br>134.7<br>129.7<br>131.0<br>126.3<br>139.4                                 | 115.6<br>116.5<br>119.4<br>124.8<br>125.3<br>128.2<br>133.9                                 | 159.8<br>154.0<br>152.2<br>158.9<br>152.3<br>173.0<br>178.2<br>341.6                 | 159.7<br>154.8<br>152.7<br>163.1<br>162.6<br>165.2<br>171.6<br>176.2                             |
| January February March                                   | 91.8<br>106 <b>-2</b><br>115 <b>-1</b>                                                         | 134.5<br>136.2<br>137.2                                                                           | 150.4<br>141.7<br>152.9                                                                               | 146.4<br>154.3<br>154.5                                                                     | 106.0<br>95.7<br>125.4                                                                         | 173.2<br>17 <b>5.2</b><br>175.7                                                           | 126.0<br>110.2<br>129.5                                                                         | 156.4<br>148.2<br>156.8                                                                            | 129.7<br>12 <b>0.6</b><br>140.0                                                                      | 135.2<br>1 <b>36.6</b><br>143.5                                                             | 129.8<br>129.0<br>148.6                                                              | 191-4<br>190-9<br>191-9                                                                          |

<sup>(</sup>a) No allowance has been made in these indexes for higher prices arising from the 25 per cent excise tax on manufacturers' sales of radios or electrical appliances.