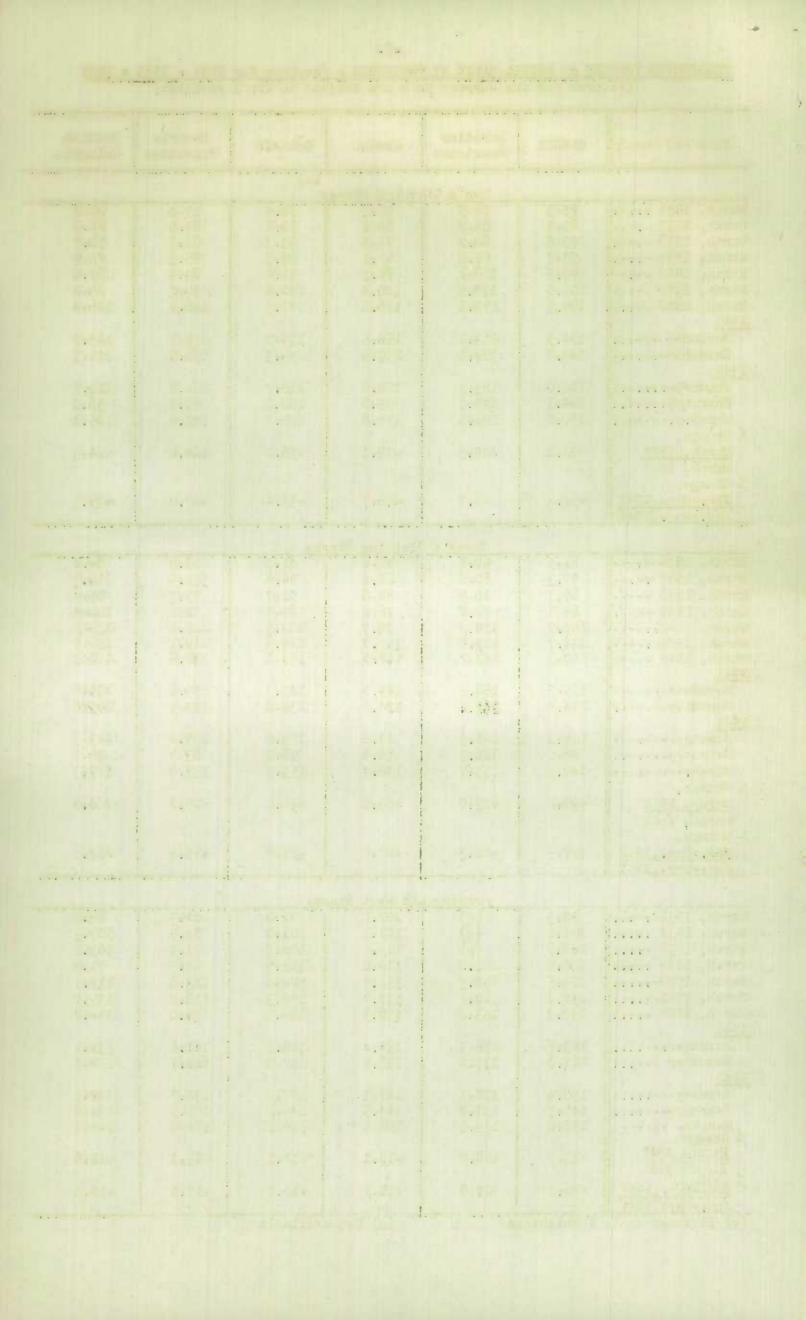

### INDEX NUMBERS OF RETAIL SALES - (Average for 1935 - 1939 = 100)

A. Unadjusted. B. Adjusted for Number of Business Days and Seasonal Variations. (Figures for current year are subject to final revision)

| Year and Month | 1                                                                                                                  | eral<br>dex                                                                                                          | 11                                                                                                      |                                                                                                                       | Candy(h)                                                                                                              |                                                                                                                                                    | Men's<br>Clothing(c)                                                                                              |                                                                                                                      | Women's<br>Clothing                                                                                                |                                                                                                      | Departmental                                                                                                      |                                                                                                                    | Drugs                                                                                                                 |                                                                                                      |
|----------------|--------------------------------------------------------------------------------------------------------------------|----------------------------------------------------------------------------------------------------------------------|---------------------------------------------------------------------------------------------------------|-----------------------------------------------------------------------------------------------------------------------|-----------------------------------------------------------------------------------------------------------------------|----------------------------------------------------------------------------------------------------------------------------------------------------|-------------------------------------------------------------------------------------------------------------------|----------------------------------------------------------------------------------------------------------------------|--------------------------------------------------------------------------------------------------------------------|------------------------------------------------------------------------------------------------------|-------------------------------------------------------------------------------------------------------------------|--------------------------------------------------------------------------------------------------------------------|-----------------------------------------------------------------------------------------------------------------------|------------------------------------------------------------------------------------------------------|
|                | A                                                                                                                  | В                                                                                                                    | A                                                                                                       | В                                                                                                                     | A                                                                                                                     | В                                                                                                                                                  | A                                                                                                                 | В                                                                                                                    | A                                                                                                                  | В                                                                                                    | A                                                                                                                 | В                                                                                                                  | À                                                                                                                     | В                                                                                                    |
| March, 1930    | 137.6<br>119.0<br>109.8<br>92.4<br>77.7<br>88.1<br>85.5<br>84.6<br>95.7<br>92.9<br>92.3<br>105.9<br>119.2<br>144.9 | 143.1<br>130.4<br>120.5<br>96.7<br>83.7<br>88.5<br>91.9<br>95.6<br>103.7<br>101.7<br>98.1<br>112.3<br>129.3<br>161.8 | 183.6<br>119.3<br>101.4<br>85.6<br>60.8<br>98.2<br>81.5<br>81.7<br>83.6<br>78.5<br>69.0<br>83.6<br>99.6 | 198·3<br>154·1<br>114·6<br>96·1<br>77·8<br>102·9<br>105·3<br>99·0<br>93·8<br>102·5<br>98·6<br>100·3<br>142·3<br>189·8 | 256.7<br>158.6<br>117.3<br>170.0<br>75.5<br>144.6<br>89.6<br>81.5<br>146.4<br>76.2<br>75.2<br>158.5<br>102.4<br>124.9 | 190 · 2<br>181 · 0<br>141 · 3<br>129 · 3<br>87 · 2<br>104 · 0<br>101 · 5<br>98 · 2<br>111 · 8<br>94 · 2<br>92 · 2<br>115 · 6<br>124 · 2<br>159 · 8 | 196.6<br>126.0<br>103.6<br>77.5<br>66.4<br>84.8<br>73.4<br>75.3<br>89.9<br>79.6<br>70.2<br>90.5<br>105.0<br>170.2 | 192.7<br>154.8<br>117.7<br>78.4<br>81.9<br>80.7<br>88.8<br>97.6<br>105.3<br>104.6<br>85.5<br>105.6<br>130.6<br>212.5 | 148.5<br>117.9<br>114.0<br>94.4<br>69.7<br>88.0<br>79.5<br>81.5<br>95.3<br>89.5<br>83.7<br>102.7<br>114.7<br>149.3 | 158.2<br>148.6<br>137.2<br>103.8<br>88.2<br>91.0<br>98.8<br>95.8<br>106.8<br>106.0<br>135.7<br>173.6 | 132.9<br>115.8<br>113.4<br>90.6<br>77.8<br>87.8<br>80.2<br>81.7<br>92.5<br>86.7<br>86.0<br>95.4<br>111.6<br>141.2 | 138.2<br>126.8<br>121.9<br>92.4<br>82.9<br>88.8<br>87.4<br>94.0<br>99.9<br>98.3<br>91.7<br>105.8<br>125.0<br>157.0 | 126.0<br>123.8<br>108.3<br>105.0<br>87.2<br>93.7<br>95.5<br>90.8<br>101.9<br>99.8<br>105.2<br>109.4<br>123.7<br>141.9 | 121.7<br>120.7<br>108.1<br>102.1<br>84.5<br>88.8<br>92.2<br>94.3<br>103.8<br>101.0<br>106.1<br>110.0 |
| August         | 152.4<br>146.6<br>201.5                                                                                            | 135.2<br>134.5<br>134.3<br>134.9<br>146.5<br>136.4<br>138.0<br>138.1<br>147.2                                        | 148.8<br>142.8<br>155.5<br>114.7<br>114.1<br>132.3<br>133.1<br>128.3<br>203.4                           | 128.3<br>121.9<br>117.9<br>119.8<br>147.4<br>111.8<br>121.3<br>134.0<br>144.7                                         | 171.5<br>130.3<br>89.6<br>101.9<br>128.6<br>118.4<br>133.1<br>131.4<br>301.8                                          | 129.6<br>124.4<br>122.5<br>121.4<br>137.6<br>130.4<br>137.5<br>155.8<br>160.1                                                                      | 146.9<br>135.5<br>137.5<br>111.8<br>114.1<br>128.5<br>168.8<br>174.9<br>243.8                                     | 143.4<br>137.2<br>134.9<br>136.2<br>147.6<br>130.5<br>132.9<br>136.1<br>148.5                                        | 169.9<br>142.1<br>133.2<br>111.0<br>119.2<br>135.3<br>164.2<br>155.5<br>224.4                                      | 135.4<br>134.2<br>123.7<br>132.1<br>160.8<br>144.4<br>131.4<br>137.4<br>149.3                        | 132.2<br>134.3<br>123.7<br>102.2<br>120.4<br>138.6<br>160.0<br>155.4<br>239.2                                     | 133.4<br>129.2<br>123.1<br>132.5<br>146.1<br>136.6<br>136.5<br>137.6<br>145.8                                      | 120.8<br>126.8<br>122.8<br>128.0<br>132.2<br>130.6<br>141.6<br>134.4<br>182.6                                         | 125.1<br>126.5<br>133.4<br>130.9<br>131.6<br>130.8<br>135.8<br>135.9<br>145.5                        |

<sup>(</sup>c) Includes men's furnishings
(h) Candy indexes are based largely upon returns from retail candy chains.