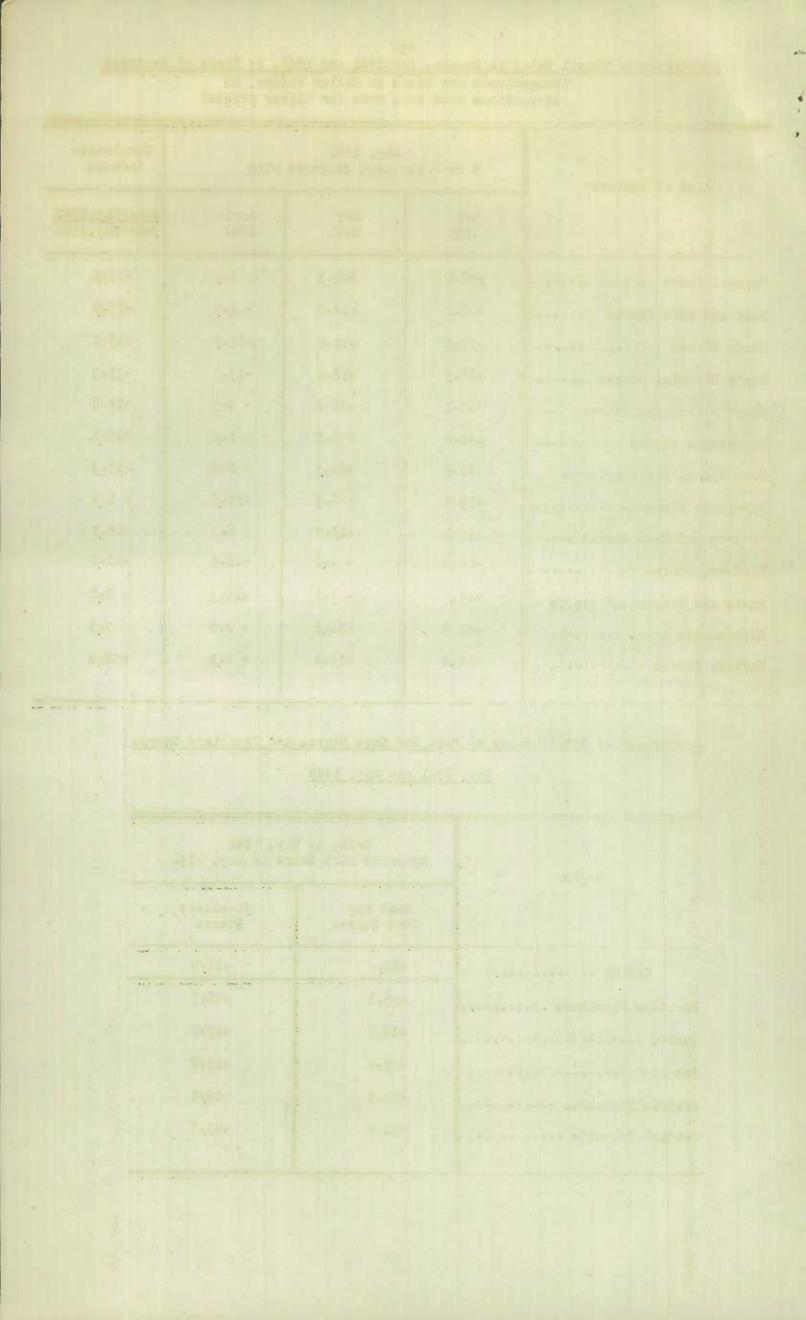

### Comparison of Retail Sales in Canada, for 1941 and 1942, by Kinds of Business (Comparisons are based on dollar value. No

. .

corrections have been made for higher prices)

| Kind of Business            | + or - pe   | Cumulative<br>Indexes |               |                              |
|-----------------------------|-------------|-----------------------|---------------|------------------------------|
|                             | May<br>1939 | May<br>1941           | April<br>1942 | JanMay, 1942<br>JanMay, 1941 |
| General Index               | +48.0       | +11.5                 | + 3.0         | +17.5                        |
| Boot and Shoe Stores        | +48.2       | +16.0                 | - 1.5         | +25.9                        |
| Candy Stores                | +57.5       | +12.0                 | -22-6         | +19.7                        |
| Men's Clothing Stores       | +68.3       | +18.1                 | -15.4         | +31.1                        |
| Women's Clothing Stores     | +60.1       | +18.2                 | - 9-3         | +19.8                        |
| Department Stores           | +40.6       | + 6.2                 | - 1.6         | +15.1                        |
| Drug Stores                 | +40.5       | +1.4-1                | + 0.6         | +15.9                        |
| Furniture Stores            | +29.6       | - 6.3                 | +25.8         | - 1.9                        |
| Grocery and Meat Stores     | +55-1       | +15.9                 | + 8.0         | +19.1                        |
| Hardware Stores             | +28.6       | + 4.0                 | +18.2         | +15.2                        |
| Radic and Electrical Stores | +25.7       | - 7.5                 | +14.3         | - 0.2                        |
| Restaurants                 | +43•8       | +21.2                 | + 2.0         | +1.9.3                       |
| Variety Stores              | +74•0       | +16.4                 | + 9•9         | +22.0                        |

## Comparison of Rateil Sales of Boot and Shoe Stores and Jewellery Stores

May, 1941 and May, 1942

| Ragion             | Sales in May, 1942<br>Compared with Sales in May, 1941 |                     |  |  |  |  |  |
|--------------------|--------------------------------------------------------|---------------------|--|--|--|--|--|
|                    | Boot and<br>Shoe Stores                                | Jewellery<br>Stores |  |  |  |  |  |
| CANADA             | +16.0                                                  | +21.0               |  |  |  |  |  |
| Maritime Provinces | +26.1                                                  | +18.7               |  |  |  |  |  |
| Quebec             | +18.5                                                  | +25+0               |  |  |  |  |  |
| Ontaric            | +12.2                                                  | +19.7               |  |  |  |  |  |
| Frairie Provinces  | +12.9                                                  | 716.0               |  |  |  |  |  |
| British Columbia   | +31.5                                                  | +25.7               |  |  |  |  |  |