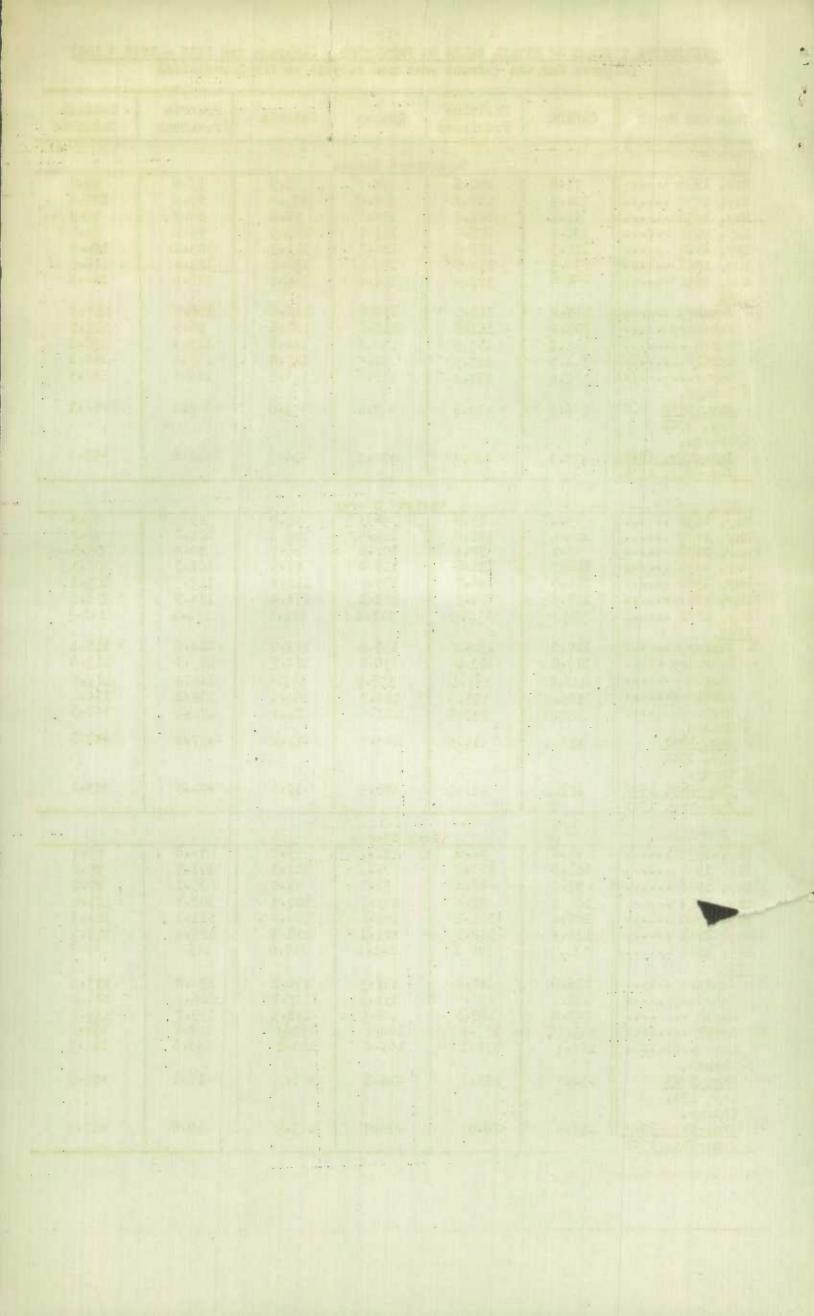

### Comparison of Retail Sales in Canada, for 1941 and 1942, by Kinds of Business (Comparisons are based on dollar value. No

. .

corrections have been made for higher prices)

| Kind of Business            | + or - pe   | Cumulative<br>Indexes |               |                              |
|-----------------------------|-------------|-----------------------|---------------|------------------------------|
|                             | May<br>1939 | May<br>1941           | April<br>1942 | JanMay, 1942<br>JanMay, 1941 |
| General Index               | +48.0       | +11.5                 | + 3.0         | +17.5                        |
| Boot and Shoe Stores        | +48.2       | +16.0                 | - 1.5         | +25.9                        |
| Candy Stores                | +57.5       | +12.0                 | -22-6         | +19.7                        |
| Men's Clothing Stores       | +68.3       | +18.1                 | -15.4         | +31.1                        |
| Women's Clothing Stores     | +60.1       | +18.2                 | - 9-3         | +19.8                        |
| Department Stores           | +40.6       | + 6.2                 | - 1.6         | +15.1                        |
| Drug Stores                 | +40.5       | +1.4-1                | + 0.6         | +15.9                        |
| Furniture Stores            | +29.6       | - 6.3                 | +25.8         | - 1.9                        |
| Grocery and Meat Stores     | +55-1       | +15.9                 | + 8.0         | +19.1                        |
| Hardware Stores             | +28.6       | + 4.0                 | +18.2         | +15.2                        |
| Radic and Electrical Stores | +25.7       | - 7.5                 | +14.3         | - 0.2                        |
| Restaurants                 | +43•8       | +21.2                 | + 2.0         | +1.9.3                       |
| Variety Stores              | +74•0       | +16.4                 | + 9•9         | +22.0                        |

## Comparison of Rateil Sales of Boot and Shoe Stores and Jewellery Stores

May, 1941 and May, 1942

| Ragion             | Sales in May, 1942<br>Compared with Sales in May, 1941 |                     |  |  |  |  |  |
|--------------------|--------------------------------------------------------|---------------------|--|--|--|--|--|
|                    | Boot and<br>Shoe Stores                                | Jewellery<br>Stores |  |  |  |  |  |
| CANADA             | +16.0                                                  | +21.0               |  |  |  |  |  |
| Maritime Provinces | +26.1                                                  | +18.7               |  |  |  |  |  |
| Quebec             | +18.5                                                  | +25+0               |  |  |  |  |  |
| Ontaric            | +12.2                                                  | +19.7               |  |  |  |  |  |
| Frairie Provinces  | +12.9                                                  | 716.0               |  |  |  |  |  |
| British Columbia   | +31.5                                                  | +25.7               |  |  |  |  |  |