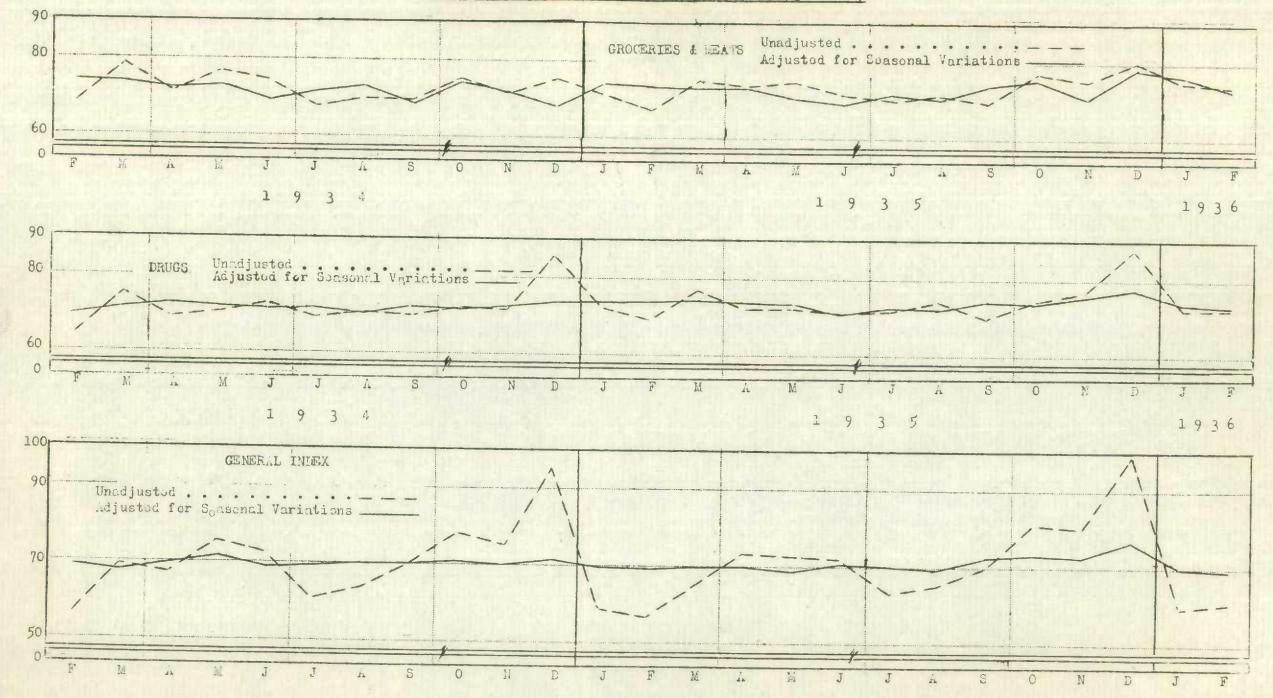

## INDEX NUMBERS OF RETAIL SALES - (AVERAGE FOR 1930 = 100)

A. Unadjusted. B. Corrected for Number of Business Days. C. Adjusted for Number of Business Days and Seasonal Variations.

1 .....

| Year and Month | Boots and Shoes<br>(16 Chains) |       | Candy<br>(6 Chains) |       |       | Men's Clothing<br>(15 Chains) |       |       | Women's Clothing<br>(12 Chains) |       |       | Departmental<br>(37 Firms) |       |       |    |
|----------------|--------------------------------|-------|---------------------|-------|-------|-------------------------------|-------|-------|---------------------------------|-------|-------|----------------------------|-------|-------|----|
|                | A                              | В     | С                   | A     | В     | C                             | A     | В     | С                               | A     | B     | С                          | A     | B     | C  |
| 1934           |                                |       |                     |       | 1744  |                               |       |       |                                 |       |       |                            |       |       |    |
| February       | 37.5                           | 39.9  | 62.3                | 51.7  | 56.0  | 60.9                          | 37.9  | 40.3  | 65.0                            | 38.2  | 40.5  | 59.6                       | 54.9  | 58.5  | 69 |
| March          | 73.8                           | 69.4  | 78.9                | 84.2  | 78.8  | 60.6                          | 63.1  | 59.8  | 59.8                            | 59.0  | 55.9  | 60.8                       | 67.1  | 65.3  | 68 |
| April          | 71.0                           | 73.0  | 70.2                | 55.2  | 58.2  | 68.4                          | 66.0  | 68.5  | 59.6                            | 62.3  | 64.5  | 59.7                       | 66.3  | 68.1  | 70 |
| May            | 92.1                           | 92.8  | 79.3                | 60.0  | 59.3  | 60.5                          | 76.1  | 76.1  | 65.0                            | 68.7  | 68.6  | 62.4                       | 73.6  | 72.9  | 7] |
| June           | 109.3                          | 102.8 | 77.3                | 48.4  | 46.7  | 60.6                          | 73.9  | 69.6  | 60.0                            | 74.7  | 70.2  | 58.5                       | 69.9  | 68.0  | 70 |
| July           | 68.6                           | 71.1  | 69.7                | 46.8  | 47.9  | 56.4                          | 52.1  | 53.8  | 63.3                            | 55.5  | 57.2  | 61.5                       | 54.2  | 55.6  | 6  |
| August         | 58.2                           | 56.4  | 68.0                | 58.6  | 57.6  | 58.7                          | 45.5  | 43.6  | 62.3                            | 52.3  | 50.1  | 65.9                       | 59.0  | 56.1  | 70 |
| September      | 71.5                           | 71.5  | 73.7                | 54.2  | 54.0  | 58.0                          | 56.1  | 56.1  | 61.0                            | 57.7  | 57.6  | 64.0                       | 72.2  | 75.7  | 7  |
| October        | 68.1                           | 66.6  | 68.6                | 56.4  | 56.0  | 58.9                          | 85.2  | 83.2  | 67.1                            | 60.5  | 59.1  | 61.5                       | 83.9  | 80.4  | 6  |
| November       | 70.5                           | 70.2  | 65.0                | 49.2  | 49.8  | 57.9                          | 86.0  | 85.0  | 68.0                            | 60.6  | 59.8  | 64.3                       | 83.1  | 81.7  | 7  |
| December       | 121.5                          | 117.0 | 82.9                | 115.4 | 112.0 | 60.2                          | 94.7  | 92.9  | 72.6                            | 122.2 | 119.8 | 64.7                       | 112.0 | 113.2 | 7  |
| 1935           |                                |       |                     |       |       |                               |       |       |                                 |       | 100   | 1.1                        |       |       |    |
| January        | 43.9                           | 43.9  | 66.5                | 39.8  | 39.4  | 52.5                          | 44.8  | 44.6  | 67.6                            | 38.3  | 38.1  | 55.3                       | 56.3  | 55.6  | 6  |
| February       | 36.4                           | 38.7  | 60.4                | 55.6  | 60.3  | 65.5                          | 39.6  | 42.1  | 67.8                            | 39.4  | 41.8  | 61.5                       | 54.5  | 57.9  | 6  |
| March          | 61.2                           | 57.6  | 77.9                | 52.2  | 50.3  | 59.2                          | 53.2  | 50.1  | 64.2                            | 51.6  | 43.5  | 63.9                       | 61.1  | 59.4  | 6  |
| April          | 83.1                           | 86.1  | 73.0                | 78.9  | 80.8  | 62.2                          | 84.9  | 89.1  | 65.0                            | 70.6  | 74.0  | 59.7                       | 72.3  | 74.5  | 7  |
| May            | 80.9                           | 80.9  | 69.2                | 60.8  | 59.7  | 61.0                          | 71.4  | 71.1  | 60.8                            | 61.0  | 60.7  | 55.2                       | 70.8  | 69.9  | 6  |
| June           | 109.8                          | 106.5 | 80.1                | 47.1  | 46.9  | 61.0                          | 75.3  | 73.6  | 63.5                            | 69.5  | 67.8  | 56.5                       | 70.8  | 71.5  | 7  |
| July           | 70.0                           | 70.6  | 69.2                | 44.0  | 43.8  | 51.5                          | 57.7  | 57.7  | 67.9                            | 56.3  | 56.3  | 60.5                       | 56.9  | 56.4  | 7( |
| August         | 63.6                           | 57.2  | 68.9                | 59.2  | 55.4  | 56.6                          | 50.3  | 46.0  | 65.6                            | 50.5  | 46.1  | 60.6                       | 59.5  | 55.7  | 69 |
| September      | 68.7                           | 73.0  | 75.3                | 52.6  | 55.4  | 59.6                          | 59.5  | 63.3  | 68.8                            | 52.1  | 55.3  | 61.5                       | 71.8  | 76.4  | 73 |
| October        | 70.7                           | 69.1  | 71.2                | 57.4  | 56.8  | 59.8                          | 88.0  | 85.4  | 68.9                            | 62.1  | 60.1  | 62.6                       | 38.4  | 84.3  | 7: |
| November       | 79.6                           | 74.9  | 69.4                | 52.3  | 50.4  | 58.6                          | 94.1  | 38.6  | 70.9                            | 62.9  | 59.1  | 63.5                       | 88.1  | 85.6  | 7  |
| December       | 117.2                          | 121.0 | 85.8                | 116.8 | 119.7 | 64.3                          | 100.4 | 104.5 | 81.6                            | 121.7 | 126.6 | 63.4                       | 116.3 | 119.4 | 78 |
| 1936           |                                |       |                     |       |       |                               |       |       |                                 |       |       |                            |       |       |    |
| January        | 41.0                           | 40.8  | 61.8                | 44.7  | 43.9  | 58.6                          | 47.7  | 47.1  | 71.4                            | 40.2  | 39.7  | 57.5                       | 54.4  | 53.5  | 6  |
| February       | 42.1                           | 40.9  | 63.8                | 61.4  | 61.2  | 66.5                          | 42.6  | 41.6  | 67.1                            | 41.7  | 40.7  | 59.8                       | 57.0  | 57.5  | 6  |

## INDEX NUMBERS OF RETAIL SALES - ( WERAGE FOR 1930 = 100)

.....

A. Unadjusted. B. Corrected for Number of Business Days. C. Adjusted for Number of Business Days and Seasonal Variations.

| Year and Month | Drugs<br>(23 Chains) |      |      | Dyers & Cleaners<br>(8 Chains) |      |      | Furniture<br>(7 Chains) |      |      | Groceries & Meats<br>(34 Chains) |       |       | Hardware<br>(16 Chains) |       |       |
|----------------|----------------------|------|------|--------------------------------|------|------|-------------------------|------|------|----------------------------------|-------|-------|-------------------------|-------|-------|
|                | Λ                    | B    | С    | À                              | B    | C    | A                       | B    | C    | A                                | B     | С     | á                       | В     | С     |
| 1934           |                      | -    |      |                                |      |      |                         |      |      |                                  |       |       |                         |       |       |
| February       | 64.8                 | 70.3 | 69.6 | 49.1                           | 52.3 | 74.7 | 48.6                    | 51.8 | 62.4 | 68.6                             | 72.9  | 74.4  | 43.2                    | 46.0  | 37.7  |
| March          | 75.4                 | 72.1 | 71.4 | 72.5                           | 71.3 | 71.3 | 56.9                    | 55.1 | 61.3 | 78.7                             | 73.8  | 73.8  | 55.1                    | 54.2  | 70.4  |
| April          | 69.2                 | 72.0 | 72.7 | 87.9                           | 89.9 | 69.1 | 65.5                    | 67.3 | 62.9 | 71.6                             | 74.5  | 72.4  | 74.2                    | 75.9  | 72.5  |
| May            | 70.3                 | 68.9 | 71.7 | 94.0                           | 92.4 | 73.9 | 74.9                    | 74.2 | 64.0 | 76.8                             | 77.4  | 73.0  | 103.7                   | 102.0 | 75.0  |
| June           | 72.7                 | 71.7 | 71.0 | 83.4                           | 82.0 | 73.9 | 67.7                    | 65.6 | 65.6 | 74.7                             | 69.5  | 69.5  | 85.4                    | 84.0  | 73.1  |
| July           | 68.9                 | 69.3 | 71.5 | 72.4                           | 74.1 | 75.6 | 51.2                    | 52.6 | 65.7 | 67.9                             | 70.4  | 71.8  | 77.1                    | 78.9  | 76.6  |
| August         | 70.4                 | 68.7 | 70.1 | 78.1                           | 74.0 | 77.1 | 72.5                    | 69.4 | 68.1 | 69.9                             | 67.2  | 73.1  | 77.9                    | 73.8  | 72.4  |
| September      | 69.8                 | 70.4 | 71.9 | 79.6                           | 84.8 | 70.1 | 78.0                    | 81.1 | 66.5 | 69.7                             | 68.6  | 68.6  | 87.5                    | 93.2  | 76.5  |
| October        | 71.8                 | 70.8 | 71.5 | 85.0                           | 80.4 | 72.5 | 79.8                    | 76.4 | 64.7 | 75.5                             | 7.4.4 | 74.4  | 92.6                    | 87.7  | 78.3  |
| November       | 71.5                 | 72.2 | 72.2 | 69.7                           | 68.5 | 76.1 | 72.3                    | 71.7 | 69.6 | 71.7                             | 70.8  | 71.6  | 69.4                    | 68.2  | 72.6  |
| December       | 85.4                 | 84.0 | 73.6 | 59.1                           | 60.4 | 78.5 | 79.4                    | 79.6 | 71.0 | 75.3                             | 73.0  | 68.2  | 79.9                    | 81.7  | 80.1  |
| 1935           |                      |      |      |                                |      |      |                         |      |      |                                  |       | 1.181 |                         |       |       |
| January        | 72.1                 | 70.8 | 73.6 | 51.7                           | 50.8 | 71.6 | 44.8                    | 44.4 | 66.3 | 71.7                             | 71.7  | 73.9  | 52.4                    | 51.5  | 80.5  |
| February       | 68.9                 | 74.7 | 73.9 | 44.7                           | 47.6 | 68.1 | 55.6                    | 59.2 | 71.3 | 67.6                             | 71.8  | 73.2  | 49.8                    | 53.0  | 78.0  |
| March          | 76.8                 | 74.8 | 74.1 | 64.1                           | 63.0 | 70.0 | 63.7                    | 61.7 | 68.6 | 75.3                             | 70.0  | 72.9  | 62.3                    | 61.2  | 79.5  |
| April          | 71.7                 | 73.0 | 73.8 | 96.3                           | 98.4 | 70.3 | 74.8                    | 76.8 | 71.8 | 73.9                             | 78.1  | 73.0  | 80.6                    | 82.4  | 78.5  |
| May            | 72.0                 | 70.4 | 73.3 | 93.7                           | 92.1 | 73.7 | 77.4                    | 76.7 | 66.1 | 74.8                             | 74.7  | 70.5  | 102.4                   | 100.8 | 74.1  |
| June           | 70.7                 | 71.3 | 70.6 | 90.0                           | 92.0 | 82.9 | 70.8                    | 71.0 | 71.0 | 71.4                             | 68.9  | 68.9  | 87.2                    | 89.2  | 77.6  |
| July           | 71.4                 | 70.4 | 72.5 | 77.6                           | 76.3 | 77.9 | 59.2                    | 58.6 | 73.3 | 69.9                             | 70.4  | 71.8  | 82.9                    | 83.5  | 81.1  |
| August         | 74.1                 | 70.8 | 72.2 | 76.5                           | 72.4 | 75.4 | 78.6                    | 73.7 | 72.2 | 71.5                             | 64.6  | 70.2  | 84.1                    | 81.6  | 80.0  |
| September      | 69.8                 | 72.6 | 74.1 | 83.2                           | 88.6 | 73.2 | 85.0                    | 90.5 | 74.2 | 69.6                             | 73.9  | 73.9  | 90.7                    | 99.1  | 81.2  |
| October        | 74.4                 | 72.9 | 73.6 | 88.1                           | 83.4 | 75.1 | 93.6                    | 89.7 | 76.0 | 77.3                             | 75.4  | 75.4  | 95.5                    | 92.6  | 82.7  |
| November       | 76.8                 | 75.7 | 75.7 | 71.1                           | 69.9 | 77.6 | 84.7                    | 81.7 | 79.4 | 75.4                             | 70.1  | 70.8  | 81.4                    | 82.1  | 37.3  |
| December       | 87.9                 | 88.4 | 77.5 | 56.6                           | 57.8 | 75.1 | 85.8                    | 88.5 | 79.0 | 8C.3                             | 83.9  | 78.4  | 77.9                    | 81.7  | 180.1 |
| 1936           |                      |      |      |                                |      |      |                         |      |      |                                  |       |       |                         |       |       |
| January        | 72.6                 | 70.9 | 73.8 | 51.9                           | 51.0 | 71.8 | 48.1                    | 47.7 | 71.1 | 75.3                             | 74.4  | 76.7  | 54.5                    | 54.9  | 85.8  |
| February       | 72.6                 | 74.2 | 73.5 | 48.8                           | 49.9 | 71.3 | 60.5                    | 60.7 | 73.1 | 74.2                             | 71.6  | 73.1  | 51.9                    | 54.4  | 80.0  |