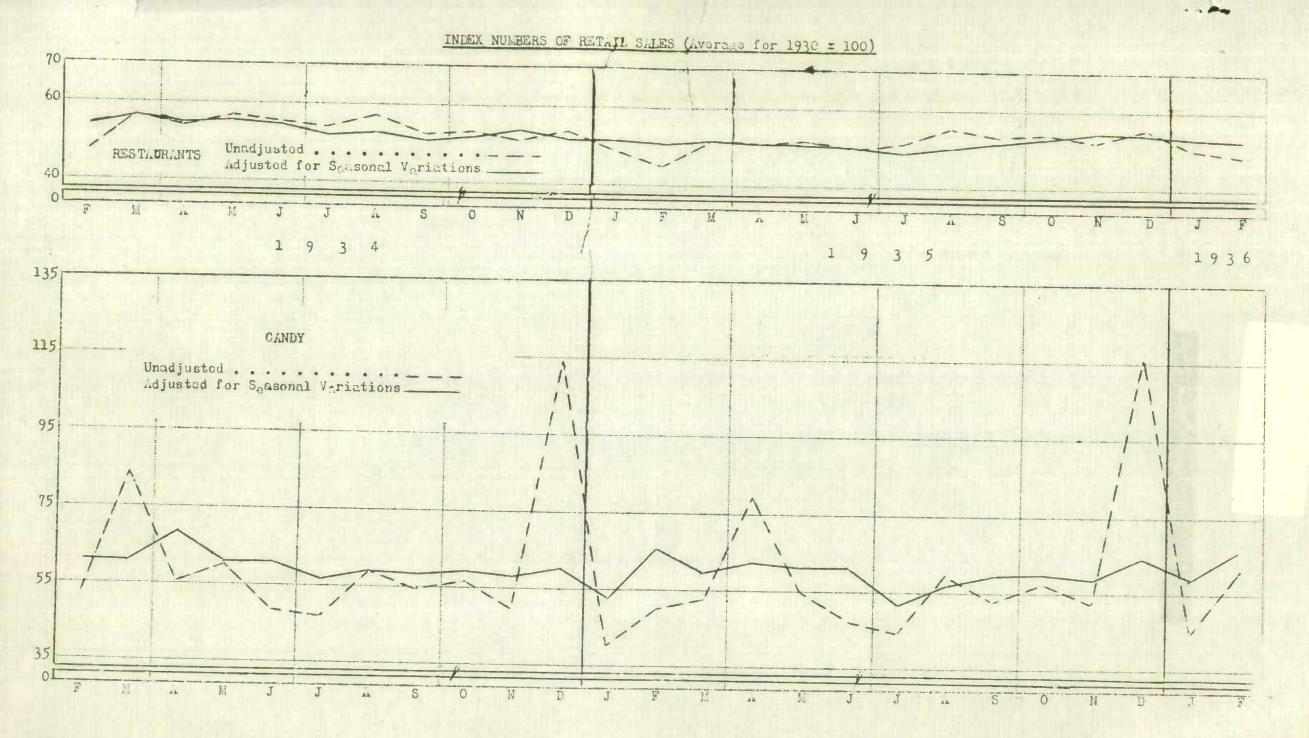

<u>Candy</u>.--The index of candy sales for February was 66.5 as compared with 65.5 in February, 1935, 60.9 in February, 1934, and 60.6 in February, 1933. There was a gain of 13.5 per cent over sales in January of this year.

Restaurants.--For the sixth successive month, restaurant sales have increased over the corresponding month in the previous year. The index number for February was 52.7, an increase of 3.7 per cent over the February, 1935, figure, 50.8.

## INDEX NUMBERS OF RETAIL SALES - (AVERAGE FOR 1930 = 100)

A. Unadjusted. B. Corrected for Number of Business Days. C. Adjusted for Number of Business Days and Seasonal Variations.

1 .....

| Year and Month | Boots and Shoes<br>(16 Chains) |       | Candy<br>(6 Chains) |       |       | Men's Clothing<br>(15 Chains) |       |       | Women's Clothing<br>(12 Chains) |       |       | Departmental<br>(37 Firms) |       |       |    |
|----------------|--------------------------------|-------|---------------------|-------|-------|-------------------------------|-------|-------|---------------------------------|-------|-------|----------------------------|-------|-------|----|
|                | A                              | В     | С                   | A     | В     | C                             | A     | В     | С                               | A     | B     | С                          | A     | B     | C  |
| 1934           |                                |       |                     |       | 1744  |                               |       |       |                                 |       |       |                            |       |       |    |
| February       | 37.5                           | 39.9  | 62.3                | 51.7  | 56.0  | 60.9                          | 37.9  | 40.3  | 65.0                            | 38.2  | 40.5  | 59.6                       | 54.9  | 58.5  | 69 |
| March          | 73.8                           | 69.4  | 78.9                | 84.2  | 78.8  | 60.6                          | 63.1  | 59.8  | 59.8                            | 59.0  | 55.9  | 60.8                       | 67.1  | 65.3  | 68 |
| April          | 71.0                           | 73.0  | 70.2                | 55.2  | 58.2  | 68.4                          | 66.0  | 68.5  | 59.6                            | 62.3  | 64.5  | 59.7                       | 66.3  | 68.1  | 70 |
| May            | 92.1                           | 92.8  | 79.3                | 60.0  | 59.3  | 60.5                          | 76.1  | 76.1  | 65.0                            | 68.7  | 68.6  | 62.4                       | 73.6  | 72.9  | 7] |
| June           | 109.3                          | 102.8 | 77.3                | 48.4  | 46.7  | 60.6                          | 73.9  | 69.6  | 60.0                            | 74.7  | 70.2  | 58.5                       | 69.9  | 68.0  | 70 |
| July           | 68.6                           | 71.1  | 69.7                | 46.8  | 47.9  | 56.4                          | 52.1  | 53.8  | 63.3                            | 55.5  | 57.2  | 61.5                       | 54.2  | 55.6  | 6  |
| August         | 58.2                           | 56.4  | 68.0                | 58.6  | 57.6  | 58.7                          | 45.5  | 43.6  | 62.3                            | 52.3  | 50.1  | 65.9                       | 59.0  | 56.1  | 70 |
| September      | 71.5                           | 71.5  | 73.7                | 54.2  | 54.0  | 58.0                          | 56.1  | 56.1  | 61.0                            | 57.7  | 57.6  | 64.0                       | 72.2  | 75.7  | 7  |
| October        | 68.1                           | 66.6  | 68.6                | 56.4  | 56.0  | 58.9                          | 85.2  | 83.2  | 67.1                            | 60.5  | 59.1  | 61.5                       | 83.9  | 80.4  | 6  |
| November       | 70.5                           | 70.2  | 65.0                | 49.2  | 49.8  | 57.9                          | 86.0  | 85.0  | 68.0                            | 60.6  | 59.8  | 64.3                       | 83.1  | 81.7  | 7  |
| December       | 121.5                          | 117.0 | 82.9                | 115.4 | 112.0 | 60.2                          | 94.7  | 92.9  | 72.6                            | 122.2 | 119.8 | 64.7                       | 112.0 | 113.2 | 7  |
| 1935           |                                |       |                     |       |       |                               |       |       |                                 |       | 100   | 1.1                        |       |       |    |
| January        | 43.9                           | 43.9  | 66.5                | 39.8  | 39.4  | 52.5                          | 44.8  | 44.6  | 67.6                            | 38.3  | 38.1  | 55.3                       | 56.3  | 55.6  | 6  |
| February       | 36.4                           | 38.7  | 60.4                | 55.6  | 60.3  | 65.5                          | 39.6  | 42.1  | 67.8                            | 39.4  | 41.8  | 61.5                       | 54.5  | 57.9  | 6  |
| March          | 61.2                           | 57.6  | 77.9                | 52.2  | 50.3  | 59.2                          | 53.2  | 50.1  | 64.2                            | 51.6  | 43.5  | 63.9                       | 61.1  | 59.4  | 6  |
| April          | 83.1                           | 86.1  | 73.0                | 78.9  | 80.8  | 62.2                          | 84.9  | 89.1  | 65.0                            | 70.6  | 74.0  | 59.7                       | 72.3  | 74.5  | 7  |
| May            | 80.9                           | 80.9  | 69.2                | 60.8  | 59.7  | 61.0                          | 71.4  | 71.1  | 60.8                            | 61.0  | 60.7  | 55.2                       | 70.8  | 69.9  | 6  |
| June           | 109.8                          | 106.5 | 80.1                | 47.1  | 46.9  | 61.0                          | 75.3  | 73.6  | 63.5                            | 69.5  | 67.8  | 56.5                       | 70.8  | 71.5  | 7  |
| July           | 70.0                           | 70.6  | 69.2                | 44.0  | 43.8  | 51.5                          | 57.7  | 57.7  | 67.9                            | 56.3  | 56.3  | 60.5                       | 56.9  | 56.4  | 7( |
| August         | 63.6                           | 57.2  | 68.9                | 59.2  | 55.4  | 56.6                          | 50.3  | 46.0  | 65.6                            | 50.5  | 46.1  | 60.6                       | 59.5  | 55.7  | 69 |
| September      | 68.7                           | 73.0  | 75.3                | 52.6  | 55.4  | 59.6                          | 59.5  | 63.3  | 68.8                            | 52.1  | 55.3  | 61.5                       | 71.8  | 76.4  | 73 |
| October        | 70.7                           | 69.1  | 71.2                | 57.4  | 56.8  | 59.8                          | 88.0  | 85.4  | 68.9                            | 62.1  | 60.1  | 62.6                       | 38.4  | 84.3  | 7: |
| November       | 79.6                           | 74.9  | 69.4                | 52.3  | 50.4  | 58.6                          | 94.1  | 38.6  | 70.9                            | 62.9  | 59.1  | 63.5                       | 88.1  | 85.6  | 7  |
| December       | 117.2                          | 121.0 | 85.8                | 116.8 | 119.7 | 64.3                          | 100.4 | 104.5 | 81.6                            | 121.7 | 126.6 | 63.4                       | 116.3 | 119.4 | 78 |
| 1936           |                                |       |                     |       |       |                               |       |       |                                 |       |       |                            |       |       |    |
| January        | 41.0                           | 40.8  | 61.8                | 44.7  | 43.9  | 58.6                          | 47.7  | 47.1  | 71.4                            | 40.2  | 39.7  | 57.5                       | 54.4  | 53.5  | 6  |
| February       | 42.1                           | 40.9  | 63.8                | 61.4  | 61.2  | 66.5                          | 42.6  | 41.6  | 67.1                            | 41.7  | 40.7  | 59.8                       | 57.0  | 57.5  | 6  |