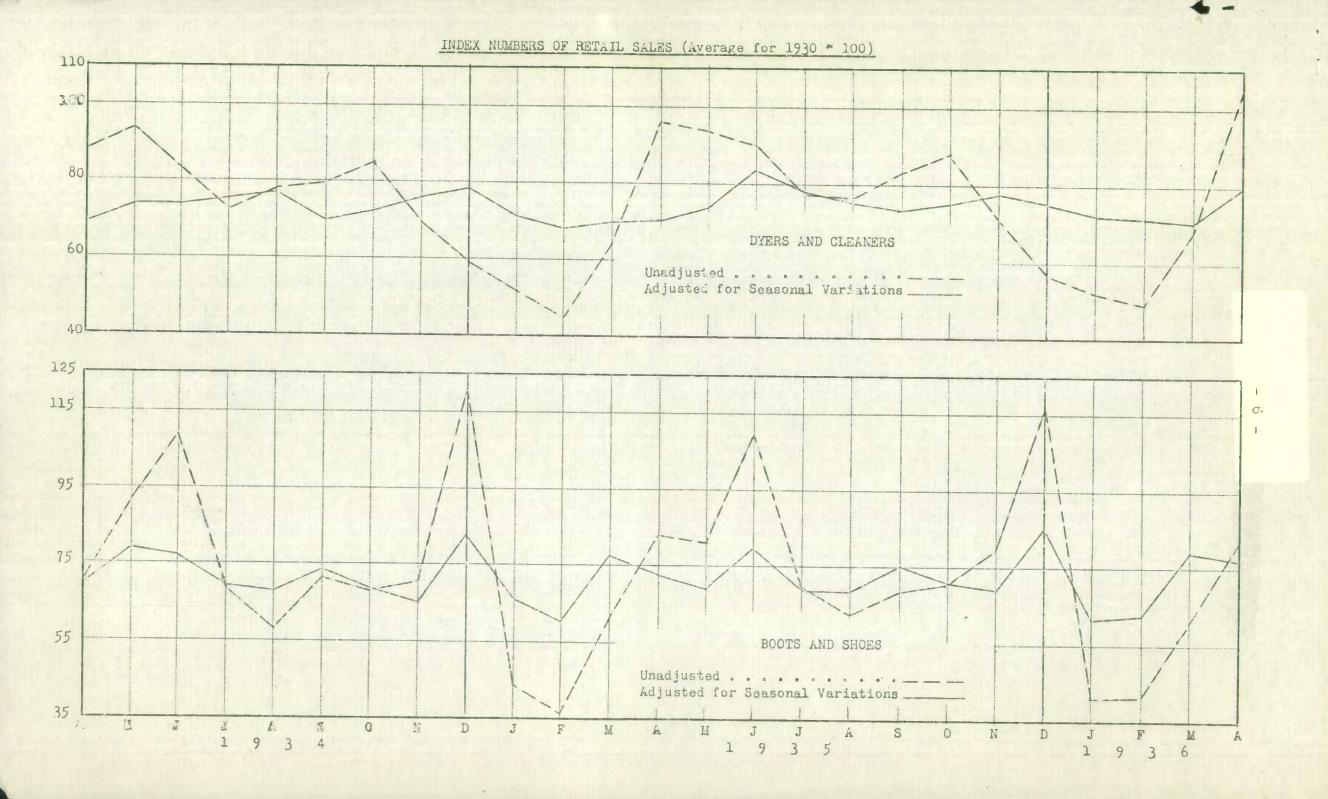

When adjustments were made to allow for differences in number of business days and for normal seasonal variations, gains over March occurred in eight out of thirteen groups, the increases ranging from 0.3 per cent for Men's Clothing to 15.2 per cent for Candy. The other groups which showed increases were: Dyers and Cleaners, 13.2 per cent; Variety, 10.5 per cent; Music and Radio, 6.9 per cent; Furniture, 6.8 per cent; Drugs, 3.8 per cent; and Women's Clothing, 3.2 per cent. Declines as compared with March were noticed for the following kinds of business: Boots and Shoes, Department Stores, Groceries and Meats, Hardware, and Restaurants.

Dyers and Cleaners-The best improvement in business was shown in the Dyeing and Cleaning group. The index number, 79.6, was 9.3 points higher than the 70.3 recorded for March, 1936, and also for April, 1935.