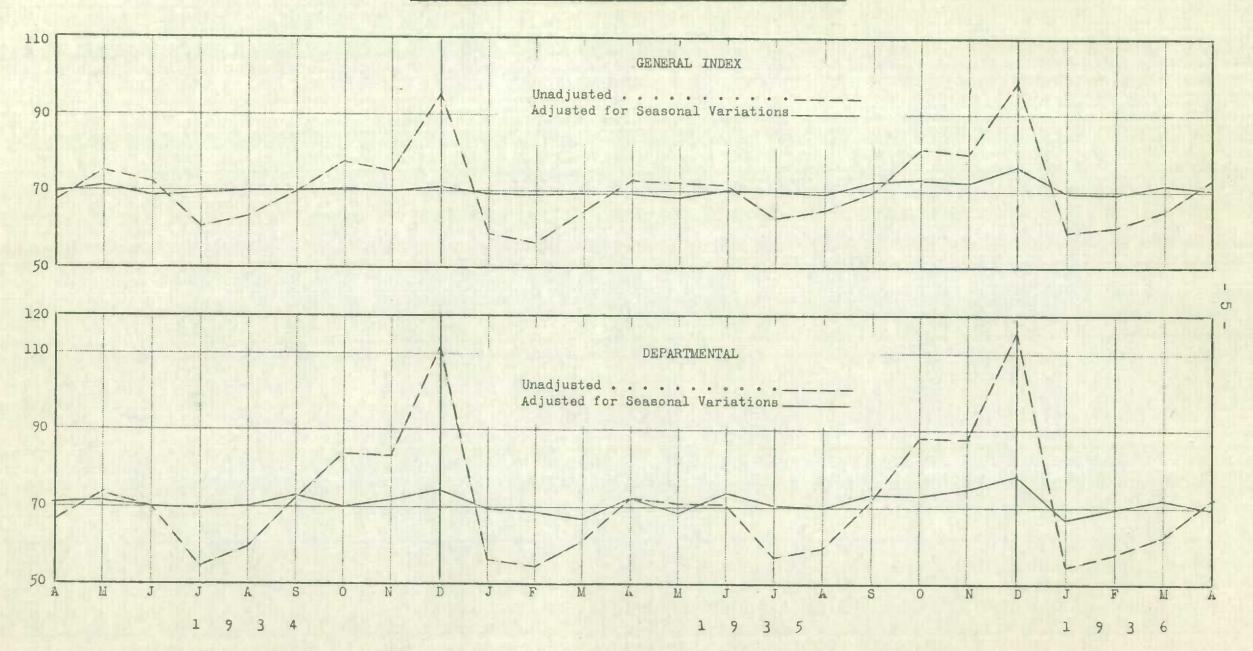

## CHANGES IN THE VALUE OF RETAIL SALES, APRIL, 1936.

Retail sales in Canada for April, 1936, were up 0.5 per cent, as compared with April, 1935, and 12.6 per cent as compared with March, 1936. The unadjusted general index number was 73.3 for April, 65.1 for March and 72.9 for April, 1935 (base, average for 1930\_100).

The gain over the March trade as shown above is due entirely to normal seasonal variations in business. When adjustment is made for change in number of working days and for seasonal variations, there is a slight decrease in April of 1.4 per cent, as compared with March. Comparison with April, 1935, however, shows a gain in April this over the corresponding period of last year, which, while not spectacular, is nevertheless steady.

These figures are based on returns furnished by 37 departmental firms and 169 chains comprising more than 3,300 stores. Three series of index numbers for each kind of business are shown in the tables following. The first series is unadjusted. The second is computed on an average daily basis and makes allowance not only for the varying number of business days from month to month, but also for the varying sales importance of the different days of the week. The third series is corrected for number of business days and also for seasonal variations.