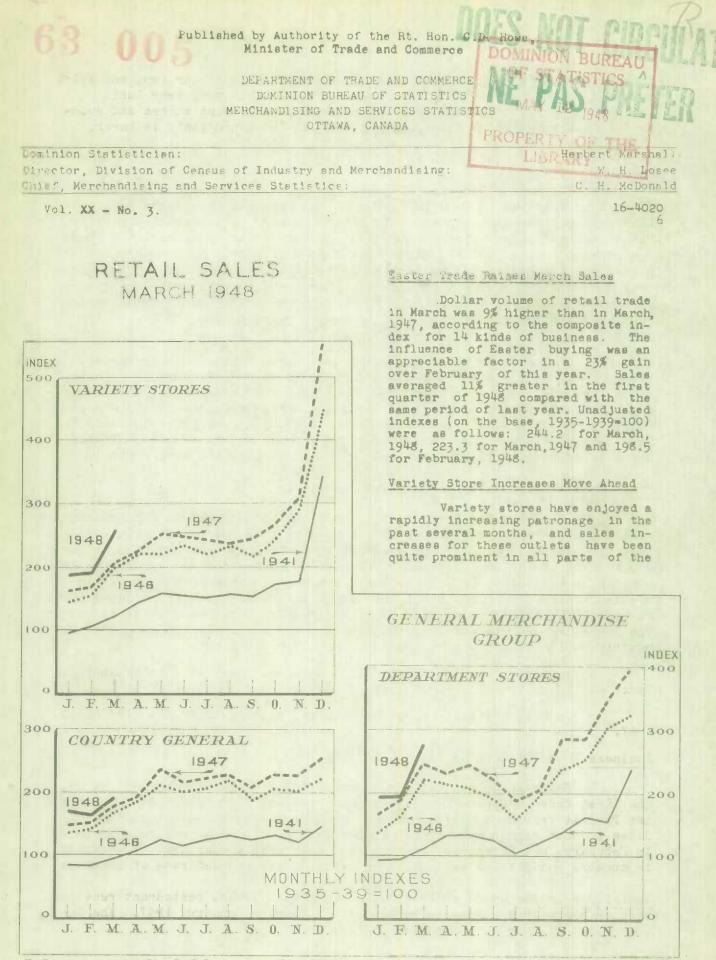

Indexas are not adjusted for seasonal variation.

Beries MR-5

country. March sales showed a gain of 24% over March a year ago, and sales averaged 19% higher in the first three months of this year over last. Other trades in the General Merchandise Group--department stores and country general stores reported gains of 10% and 7% respectively in March.

### Emphasis Shifts to Non-curebles

The balance between consumer expenditures on durable and nondurable merchandise shifted in favour of the latter a few months ago, and this tendency was again apparent in March trading. A substantial part of the department store sales increase was accounted for by apparel and food departments; variety store volume is almost exclusively in non-durable goods; and the greatest expansion among individual trades outside the general merchandise group was in apparel. Family clothing stores constituted an exception, sales being up only 7% over March. 1947. Men's wear, ladies' specialty and shoe stores recorded increases ranging from 12% to 15% in March.

#### Business Holds Up Well in Ontario

Sales in Ontario stores averaged 15% higher in March and 16% in the first three months of this year compared with last year. Expansion in the Prairie Provinces has tapered off rather sharply in recent months. Sales in that region were up 17% in January, the increase was reduced to 2% in February, but March results show no change from a year ago. A weakness in durable goods sales was the chief cause of the reduced rate of increase.