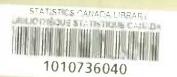

Indexas are not adjusted for seasonal variation.

Beries MR-5

country. March sales showed a gain of 24% over March a year ago, and sales averaged 19% higher in the first three months of this year over last. Other trades in the General Merchandise Group--department stores and country general stores reported gains of 10% and 7% respectively in March.

### Emphasis Shifts to Non-curebles

The balance between consumer expenditures on durable and nondurable merchandise shifted in favour of the latter a few months ago, and this tendency was again apparent in March trading. A substantial part of the department store sales increase was accounted for by apparel and food departments; variety store volume is almost exclusively in non-durable goods; and the greatest expansion among individual trades outside the general merchandise group was in apparel. Family clothing stores constituted an exception, sales being up only 7% over March. 1947. Men's wear, ladies' specialty and shoe stores recorded increases ranging from 12% to 15% in March.

#### Business Holds Up Well in Ontario

Sales in Ontario stores averaged 15% higher in March and 16% in the first three months of this year compared with last year. Expansion in the Prairie Provinces has tapered off rather sharply in recent months. Sales in that region were up 17% in January, the increase was reduced to 2% in February, but March results show no change from a year ago. A weakness in durable goods sales was the chief cause of the reduced rate of increase.