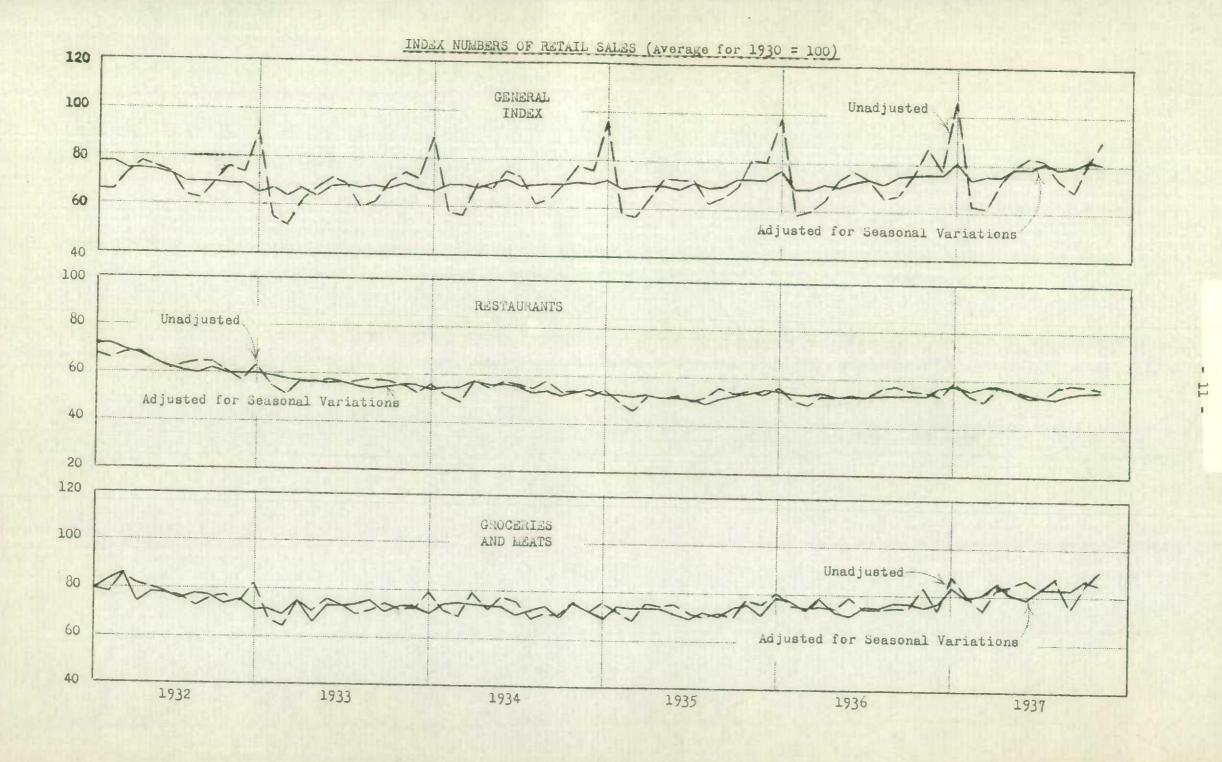

## RETAIL SALES IN CANADA, OCTOBER, 1937 (Indexes of Value)

The value of Canadian retail sales for October, 1937, exceeded that for October, 1936, by 3.5 per cent according to the unadjusted series of index numbers compiled by the Dominion Bureau of Statistics on the basis of the average for 1930 as 100. The general index at 90.6 was the highest for any October since 1931, when 91.8 was shown. October indexes for intervening years are 75.8 for 1932, 73.7 for 1933, 77.7 for 1934, 80.9 for 1935 and 87.5 for 1936. Sales in October this year were 23 per cent above the amount recorded for the corresponding month in 1933.

After adjustment for differences in the number of business days and for normal seasonal variations the general index number was 80.9 for October compared with 81.5 for September and 75.8 for October a year ago.

Advances in sales reported by nine and declines shown for four types of retail outlets covered by this report combined to effect an increase of 3.5 per cent in retail trade as a whole. The outstanding gain was shown by grocery and meat stores which reported expansion of 9.2 per cent in sales compared with a year ago. Women's clothing store sales advanced 8.1 per cent and sales of men's clothing stores increased 6.7 per cent. Smaller gains were shown for drug stores (5.2 per cent), boot and shoe stores (5.1 per cent), restaurants (4.4 per cent), variety stores (1.8 per cent), hardware stores (0.7 per cent) and furniture stores (0.1 per cent). Sales of candy stores, departmental stores, dyeing and cleaning establishments and music and radio stores declined as compared with October last year.