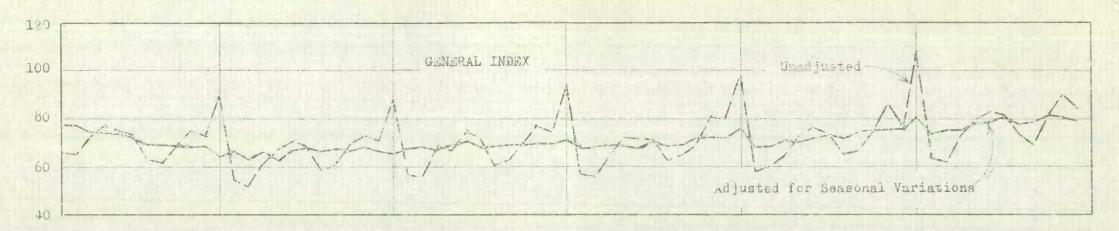

RETAIL SALES IN CANADA, NOVEMBER, 1937
(Indexes of Value)

Retail sales in Canada advanced 6.4 per cent during November compared with November, 1936, according to unadjusted index numbers compiled by the Dominion Bureau of Statistics. The general index stood at 84.1 compared with 77.6 for November last year on the basis of the average for 1930 as 100. The November figure also compares favourably with 80.1 for the same month of 1935, 74.9 for 1934, 71.4 for 1933, and 73.1 for 1932.

After adjustment for differences in the number of working days and for normal seasonal variations, the general index for November stood at 79.5, falling slightly below September and October figures of 81.4 and 80.8 respectively.

### INDEX NUMBERS OF RETAIL SALES - (AVERAGE FOR 1930 = 100)

A. Unadjusted. B. Corrected for Number of Business Days. C. Adjusted for Number of Business Days and Seasonal Variations.

| Year and Month                                                                                                          | (3                                                                                   | eral In                                                                              | s)                                                                                   | Boot<br>(1                                                                            | s and S<br>7 Chair                                                                    |                                                                                      | (7                                                                                   | Candy<br>Chair                                                                       | ıs)                                                                                  | Men'<br>(18                                                                           | s Cloth<br>Chair                                                                      |                                                                                      | ∦ome                                                                                 | en's Clo<br>3 Chai                                                                   |                                                                                      |
|-------------------------------------------------------------------------------------------------------------------------|--------------------------------------------------------------------------------------|--------------------------------------------------------------------------------------|--------------------------------------------------------------------------------------|---------------------------------------------------------------------------------------|---------------------------------------------------------------------------------------|--------------------------------------------------------------------------------------|--------------------------------------------------------------------------------------|--------------------------------------------------------------------------------------|--------------------------------------------------------------------------------------|---------------------------------------------------------------------------------------|---------------------------------------------------------------------------------------|--------------------------------------------------------------------------------------|--------------------------------------------------------------------------------------|--------------------------------------------------------------------------------------|--------------------------------------------------------------------------------------|
|                                                                                                                         | A                                                                                    | В                                                                                    | C                                                                                    | A                                                                                     | В                                                                                     | C                                                                                    | À                                                                                    | В                                                                                    | C                                                                                    | A                                                                                     | В                                                                                     | C                                                                                    | A                                                                                    | В                                                                                    | C                                                                                    |
| November, 1929 November, 1930 November, 1931 November, 1932 November, 1933 November, 1935 November, 1936 November, 1937 | 98.6<br>86.9<br>73.1<br>71.4<br>74.9<br>80.1<br>77.6                                 | 114.8<br>98.0<br>89.7<br>73.0<br>71.0<br>74.1<br>76.9<br>80.2                        | 108.3<br>92.5<br>84.7<br>68.9<br>67.0<br>69.9<br>72.5<br>75.6                        | 128.6<br>100.0<br>85.7<br>84.2<br>82.9<br>70.5<br>79.6<br>83.9                        | 121.1<br>97.0<br>88.1<br>84.9<br>82.9<br>70.2<br>74.9<br>86.3                         | 112.1<br>89.8<br>81.6<br>78.6<br>76.8<br>65.0<br>69.4<br>79.9                        | 110.7<br>81.1<br>67.4<br>49.8<br>49.9<br>49.2<br>52.3<br>46.9                        | 106.8<br>80.9<br>71.0<br>50.8<br>50.7<br>49.8<br>50.4<br>49.5                        | 124.2<br>94.1<br>82.6<br>59.1<br>58.9<br>57.9<br>58.6<br>57.5                        | 152.2<br>97.3<br>79.9<br>72.4<br>76.9<br>86.0<br>94.1<br>93.1                         | 143.3<br>95.1<br>82.9<br>72.4<br>76.6<br>85.0<br>88.6<br>96.5                         | 114.7<br>76.1<br>66.3<br>57.9<br>61.3<br>68.0<br>70.9<br>77.2                        | 106.3<br>85.9<br>72.9<br>57.5<br>54.4<br>60.6<br>62.9<br>59.1                        | 100.0<br>83.9<br>75.4<br>57.5<br>54.2<br>59.0<br>59.1<br>61.2                        | 107.5<br>90.2<br>81.1<br>61.8<br>58.2<br>64.3<br>63.5<br>65.8                        |
| 1936  November  December                                                                                                | 77.6<br>107.8                                                                        | 80.2<br>107.6                                                                        | 79.5<br>75.6<br>80.9                                                                 | 83.9<br>110.6                                                                         | 72.7<br>86.3<br>111.5                                                                 | 79.9<br>79.1                                                                         | 47.5<br>46.9<br>114.7                                                                | 49.5<br>113.5                                                                        | 57.5<br>61.0                                                                         | 95·3<br>93·1<br>109·9                                                                 | 96.1<br>96.5<br>110.7                                                                 | 76.9<br>77.2<br>86.5                                                                 | 59.1<br>130.4                                                                        | 61.2                                                                                 | 65.8<br>70.9                                                                         |
| January February March April May June July August September October November                                            | 62.8<br>61.6<br>73.3<br>79.5<br>83.4<br>82.0<br>74.1<br>69.0<br>81.3<br>90.5<br>84.1 | 62.0<br>65.7<br>73.8<br>78.5<br>82.5<br>81.9<br>70.6<br>69.0<br>83.0<br>86.5<br>84.3 | 73.8<br>75.5<br>75.3<br>78.5<br>78.6<br>81.1<br>78.4<br>79.3<br>81.4<br>80.8<br>79.5 | 44.0<br>43.4<br>62.8<br>81.2<br>97.7<br>113.1<br>81.0<br>59.2<br>82.8<br>87.8<br>72.4 | 42.7<br>46.2<br>63.3<br>80.9<br>94.8<br>114.0<br>76.3<br>59.4<br>85.5<br>82.7<br>72.7 | 64.7<br>72.1<br>71.9<br>77.8<br>81.0<br>85.7<br>74.8<br>71.6<br>88.2<br>85.2<br>67.3 | 43.2<br>55.3<br>85.3<br>47.7<br>62.0<br>44.9<br>50.8<br>50.1<br>55.2<br>58.2<br>47.5 | 41.7<br>60.0<br>84.7<br>48.4<br>60.3<br>45.8<br>47.5<br>51.3<br>56.1<br>56.2<br>48.7 | 55.6<br>65.2<br>65.2<br>56.9<br>61.5<br>59.5<br>55.9<br>52.4<br>60.3<br>59.2<br>56.6 | 52.7<br>45.9<br>70.0<br>82.9<br>85.0<br>82.6<br>63.2<br>49.3<br>76.7<br>110.7<br>95.3 | 51.5<br>48.8<br>71.2<br>81.9<br>83.1<br>82.6<br>59.5<br>49.7<br>78.2<br>104.3<br>96.1 | 78.0<br>78.6<br>71.2<br>71.3<br>71.0<br>71.2<br>70.0<br>71.0<br>85.1<br>84.1<br>76.9 | 43.3<br>44.1<br>59.5<br>71.8<br>71.3<br>76.4<br>69.7<br>51.7<br>61.2<br>73.0<br>65.7 | 42.2<br>46.8<br>60.4<br>70.9<br>69.6<br>76.3<br>65.5<br>52.1<br>62.3<br>68.6<br>66.1 | 61.2<br>68.8<br>65.7<br>65.6<br>63.3<br>63.6<br>70.5<br>60.5<br>69.2<br>71.4<br>71.1 |