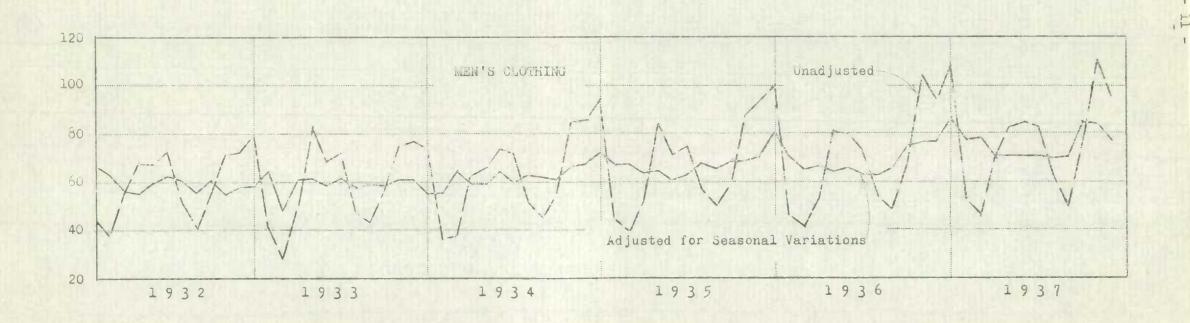

For the eleven-month period January to November, twelve cut of the thirteen kinds of business covered showed advanced sales compared with 1936. Notable gains were made by furniture, hardware, and music and radio stores, percentage gains being 14.2, 12.2 and 11.4 respectively. Improvement of 9.7 per cent was noted in grocery and meat store sales. Men's clothing stores indicated a 9.1 per cent advance; women's clothing, 7.8 per cent; variety stores, 6.7 per cent; departmental, 6.2 per cent, and drugs, 6.0 per cent. Restaurant receipts improved by 3.4 per cent; boot and shoe stores, 3.1 per cent, and dyeing and cleaning establishments, 1.6 per cent. Candy sales for the year to date declined 2.1 per cent compared with the same period a year ago.

### INDEX NUMBERS OF RETAIL SALES - (AVERAGE FOR 1930 = 100)

A. Unadjusted. B. Corrected for Number of Business Days. C. Adjusted for Number of Business Days and Seasonal Variations.

| Year and Month                                                                                                          | (3                                                                                   | eral In                                                                              | s)                                                                                   | Boot<br>(1                                                                            | s and S<br>7 Chair                                                                    |                                                                                      | (7                                                                                   | Candy<br>Chair                                                                       | ıs)                                                                                  | Men'<br>(18                                                                           | s Cloth<br>Chair                                                                      |                                                                                      | ∦ome                                                                                 | en's Clo<br>3 Chai                                                                   |                                                                                      |
|-------------------------------------------------------------------------------------------------------------------------|--------------------------------------------------------------------------------------|--------------------------------------------------------------------------------------|--------------------------------------------------------------------------------------|---------------------------------------------------------------------------------------|---------------------------------------------------------------------------------------|--------------------------------------------------------------------------------------|--------------------------------------------------------------------------------------|--------------------------------------------------------------------------------------|--------------------------------------------------------------------------------------|---------------------------------------------------------------------------------------|---------------------------------------------------------------------------------------|--------------------------------------------------------------------------------------|--------------------------------------------------------------------------------------|--------------------------------------------------------------------------------------|--------------------------------------------------------------------------------------|
|                                                                                                                         | A                                                                                    | В                                                                                    | C                                                                                    | A                                                                                     | В                                                                                     | C                                                                                    | À                                                                                    | В                                                                                    | C                                                                                    | A                                                                                     | В                                                                                     | C                                                                                    | A                                                                                    | В                                                                                    | C                                                                                    |
| November, 1929 November, 1930 November, 1931 November, 1932 November, 1933 November, 1935 November, 1936 November, 1937 | 98.6<br>86.9<br>73.1<br>71.4<br>74.9<br>80.1<br>77.6                                 | 114.8<br>98.0<br>89.7<br>73.0<br>71.0<br>74.1<br>76.9<br>80.2                        | 108.3<br>92.5<br>84.7<br>68.9<br>67.0<br>69.9<br>72.5<br>75.6                        | 128.6<br>100.0<br>85.7<br>84.2<br>82.9<br>70.5<br>79.6<br>83.9                        | 121.1<br>97.0<br>88.1<br>84.9<br>82.9<br>70.2<br>74.9<br>86.3                         | 112.1<br>89.8<br>81.6<br>78.6<br>76.8<br>65.0<br>69.4<br>79.9                        | 110.7<br>81.1<br>67.4<br>49.8<br>49.9<br>49.2<br>52.3<br>46.9                        | 106.8<br>80.9<br>71.0<br>50.8<br>50.7<br>49.8<br>50.4<br>49.5                        | 124.2<br>94.1<br>82.6<br>59.1<br>58.9<br>57.9<br>58.6<br>57.5                        | 152.2<br>97.3<br>79.9<br>72.4<br>76.9<br>86.0<br>94.1<br>93.1                         | 143.3<br>95.1<br>82.9<br>72.4<br>76.6<br>85.0<br>88.6<br>96.5                         | 114.7<br>76.1<br>66.3<br>57.9<br>61.3<br>68.0<br>70.9<br>77.2                        | 106.3<br>85.9<br>72.9<br>57.5<br>54.4<br>60.6<br>62.9<br>59.1                        | 100.0<br>83.9<br>75.4<br>57.5<br>54.2<br>59.0<br>59.1<br>61.2                        | 107.5<br>90.2<br>81.1<br>61.8<br>58.2<br>64.3<br>63.5<br>65.8                        |
| 1936  November  December                                                                                                | 77.6<br>107.8                                                                        | 80.2<br>107.6                                                                        | 79.5<br>75.6<br>80.9                                                                 | 83.9<br>110.6                                                                         | 72.7<br>86.3<br>111.5                                                                 | 79.9<br>79.1                                                                         | 47.5<br>46.9<br>114.7                                                                | 49.5<br>113.5                                                                        | 57.5<br>61.0                                                                         | 95·3<br>93·1<br>109·9                                                                 | 96.1<br>96.5<br>110.7                                                                 | 76.9<br>77.2<br>86.5                                                                 | 59.1<br>130.4                                                                        | 61.2                                                                                 | 65.8<br>70.9                                                                         |
| January February March April May June July August September October November                                            | 62.8<br>61.6<br>73.3<br>79.5<br>83.4<br>82.0<br>74.1<br>69.0<br>81.3<br>90.5<br>84.1 | 62.0<br>65.7<br>73.8<br>78.5<br>82.5<br>81.9<br>70.6<br>69.0<br>83.0<br>86.5<br>84.3 | 73.8<br>75.5<br>75.3<br>78.5<br>78.6<br>81.1<br>78.4<br>79.3<br>81.4<br>80.8<br>79.5 | 44.0<br>43.4<br>62.8<br>81.2<br>97.7<br>113.1<br>81.0<br>59.2<br>82.8<br>87.8<br>72.4 | 42.7<br>46.2<br>63.3<br>80.9<br>94.8<br>114.0<br>76.3<br>59.4<br>85.5<br>82.7<br>72.7 | 64.7<br>72.1<br>71.9<br>77.8<br>81.0<br>85.7<br>74.8<br>71.6<br>88.2<br>85.2<br>67.3 | 43.2<br>55.3<br>85.3<br>47.7<br>62.0<br>44.9<br>50.8<br>50.1<br>55.2<br>58.2<br>47.5 | 41.7<br>60.0<br>84.7<br>48.4<br>60.3<br>45.8<br>47.5<br>51.3<br>56.1<br>56.2<br>48.7 | 55.6<br>65.2<br>65.2<br>56.9<br>61.5<br>59.5<br>55.9<br>52.4<br>60.3<br>59.2<br>56.6 | 52.7<br>45.9<br>70.0<br>82.9<br>85.0<br>82.6<br>63.2<br>49.3<br>76.7<br>110.7<br>95.3 | 51.5<br>48.8<br>71.2<br>81.9<br>83.1<br>82.6<br>59.5<br>49.7<br>78.2<br>104.3<br>96.1 | 78.0<br>78.6<br>71.2<br>71.3<br>71.0<br>71.2<br>70.0<br>71.0<br>85.1<br>84.1<br>76.9 | 43.3<br>44.1<br>59.5<br>71.8<br>71.3<br>76.4<br>69.7<br>51.7<br>61.2<br>73.0<br>65.7 | 42.2<br>46.8<br>60.4<br>70.9<br>69.6<br>76.3<br>65.5<br>52.1<br>62.3<br>68.6<br>66.1 | 61.2<br>68.8<br>65.7<br>65.6<br>63.3<br>63.6<br>70.5<br>60.5<br>69.2<br>71.4<br>71.1 |