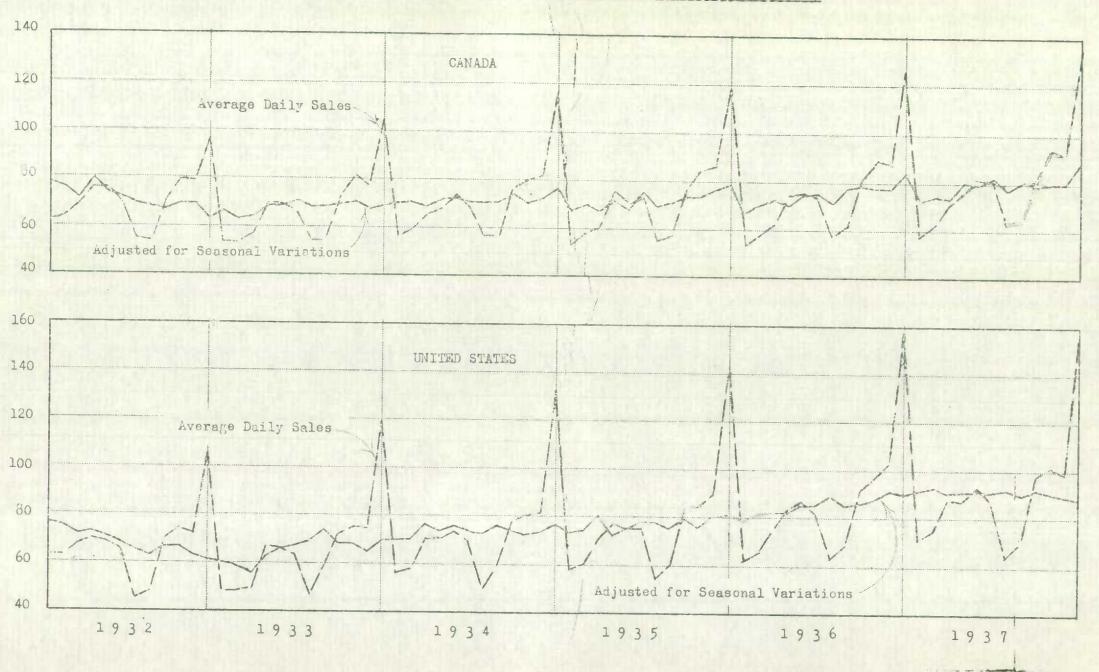

## Table of Contents

| 13  | no sad an                                                                                                                                                                                                                                                                                                                                                              | Page |
|-----|------------------------------------------------------------------------------------------------------------------------------------------------------------------------------------------------------------------------------------------------------------------------------------------------------------------------------------------------------------------------|------|
| 1.  | Summary of Retail Sales in Canada                                                                                                                                                                                                                                                                                                                                      | 1-2  |
| 2.  | Corresponding-Month Comparison of Retail Sales in Canada by Kinds of Business                                                                                                                                                                                                                                                                                          | . 2  |
| 3.  | Comparison of Trends in Department Store Sales in Canada and the United States                                                                                                                                                                                                                                                                                         | 3    |
| 4,  | Index Numbers of Retail Sales in Canada (Unadjusted and Adjusted for Seasonal Variations) (a) Boot and Shoe Stores (b) Candy Stores (c) Men's Clothing Stores (d) Women's Clothing Stores (e) Department Stores (f) Drug Stores (g) Dyeing and Cleaning Establishments (h) Furniture Stores (i) Grocery and Meat Stores (j) Hardware Stores (k) Husic and Radio Stores | 4-6  |
|     | (1) Restaurants<br>(m) Variety Stores                                                                                                                                                                                                                                                                                                                                  |      |
| 5.  | Index Numbers of Department Store Sales by Economic Divisions (Unadjusted and Adjusted for Seasonal Variations)                                                                                                                                                                                                                                                        | 7    |
| 6.  | Index Numbers of Grocery and Meat Store Sales by Provinces (Unadjusted for Seasonal Variations)                                                                                                                                                                                                                                                                        | 8    |
| 7.  | Index Numbers of Hardware Store Sales by Economic Divisions (Unadjusted for Seasonal Variations)                                                                                                                                                                                                                                                                       | 9    |
| s.  | Index Numbers of Variety Store Sales by Economic Divisions (Unadjusted for Seasonal Variations)                                                                                                                                                                                                                                                                        | 10   |
| 9.  | Departmental Store Sales in Canada by Selected Departments                                                                                                                                                                                                                                                                                                             | 11   |
| 10. | Charts                                                                                                                                                                                                                                                                                                                                                                 | 2+13 |
|     | Chart No. 2 - Index of Hardware Store Sales in Canada                                                                                                                                                                                                                                                                                                                  |      |
|     | Chart No. 3 - Index Numbers of Department Store Sales in Canada.                                                                                                                                                                                                                                                                                                       |      |
|     | Chart No. 4 - Index Number of Department Store Sales in the United States.                                                                                                                                                                                                                                                                                             |      |