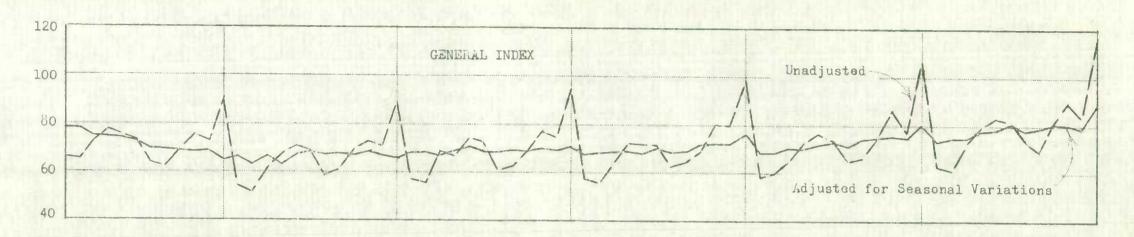

# RETAIL SALES IN CANADA, DECEMBER, 1937 (Indexes of Value)

The value of retail sales in Canada during December 1937, exceeded December 1936, by 7.9 per cent according to the unadjusted general index based on monthly returns from retail firms in 13 lines of business. An advance of 38.6 per cent is shown compared with November. The general index, on the basis of the average for 1930 as 100, was 116.3 for December, 83.9 for November and 107.8 for December, 1936. Comparable figures for December of previous years follow: 1935, 98.9; 1934, 96.1; 1933, 89.4; 1932, 90.6; 1931, 111.0; 1930, 126.3, and 1929, 139.1. It is seen that retail sales for December, 1937, were only 7.9 per cent below December, 1930, and they exceeded the average monthly sales for 1930 by 16.3 per cent.

The general index adjusted for number of business days and seasonal variations was 89.2 for December compared with 79.3 for November and 80.9 for December, 1936.

Compared with December, 1936, ten of the thirteen types of retail outlets covered reported increased business. Sales of grocery and meat stores and boot and shoe stores advanced 16.6 per cent and 15.6 per cent respectively. Clothing stores experienced very good increases in sales volume, men's clothing exceeding last December by 8.6 per cent and women's clothing, 6.1 per cent. The drug store trade increased 7.8 per cent and department stores indicated a percentage gain of 5.8. Music and radio sales improved 3.7 per cent and hardware, 3.5 per cent. Variety store sales were up 2.9 per cent and candy, 1.3 per cent. Dyers and cleaners, restaurants and furniture stores reported declines compared with December, 1936.