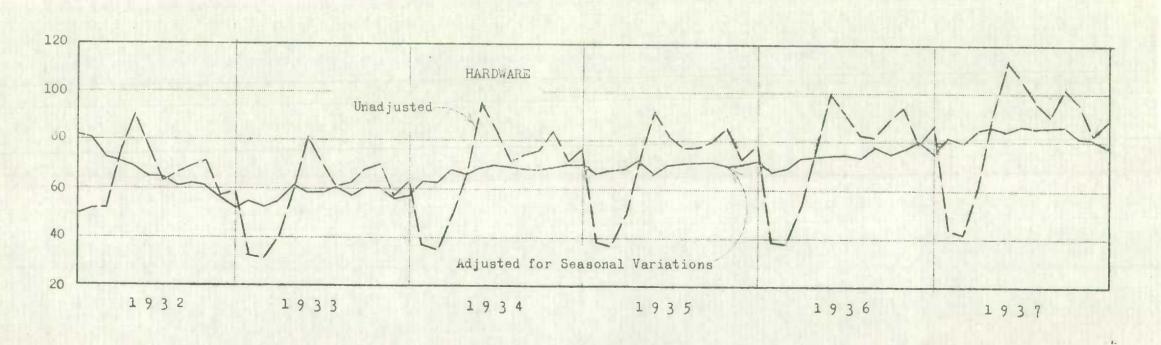

## Table of Contents

| 13  | no sad an                                                                                                                                                                                                                                                                                                                                                              | Page |
|-----|------------------------------------------------------------------------------------------------------------------------------------------------------------------------------------------------------------------------------------------------------------------------------------------------------------------------------------------------------------------------|------|
| 1.  | Summary of Retail Sales in Canada                                                                                                                                                                                                                                                                                                                                      | 1-2  |
| 2.  | Corresponding-Month Comparison of Retail Sales in Canada by Kinds of Business                                                                                                                                                                                                                                                                                          | . 2  |
| 3.  | Comparison of Trends in Department Store Sales in Canada and the United States                                                                                                                                                                                                                                                                                         | 3    |
| 4,  | Index Numbers of Retail Sales in Canada (Unadjusted and Adjusted for Seasonal Variations) (a) Boot and Shoe Stores (b) Candy Stores (c) Men's Clothing Stores (d) Women's Clothing Stores (e) Department Stores (f) Drug Stores (g) Dyeing and Cleaning Establishments (h) Furniture Stores (i) Grocery and Meat Stores (j) Hardware Stores (k) Husic and Radio Stores | 4-6  |
|     | (1) Restaurants<br>(m) Variety Stores                                                                                                                                                                                                                                                                                                                                  |      |
| 5.  | Index Numbers of Department Store Sales by Economic Divisions (Unadjusted and Adjusted for Seasonal Variations)                                                                                                                                                                                                                                                        | 7    |
| 6.  | Index Numbers of Grocery and Meat Store Sales by Provinces (Unadjusted for Seasonal Variations)                                                                                                                                                                                                                                                                        | 8    |
| 7.  | Index Numbers of Hardware Store Sales by Economic Divisions (Unadjusted for Seasonal Variations)                                                                                                                                                                                                                                                                       | 9    |
| s.  | Index Numbers of Variety Store Sales by Economic Divisions (Unadjusted for Seasonal Variations)                                                                                                                                                                                                                                                                        | 10   |
| 9.  | Departmental Store Sales in Canada by Selected Departments                                                                                                                                                                                                                                                                                                             | 11   |
| 10. | Charts                                                                                                                                                                                                                                                                                                                                                                 | 2+13 |
|     | Chart No. 2 - Index of Hardware Store Sales in Canada                                                                                                                                                                                                                                                                                                                  |      |
|     | Chart No. 3 - Index Numbers of Department Store Sales in Canada.                                                                                                                                                                                                                                                                                                       |      |
|     | Chart No. 4 - Index Number of Department Store Sales in the United States.                                                                                                                                                                                                                                                                                             |      |

#### Index Numbers of Hardware Store Sales by Economic Divisions

A mixed trend in provincial returns compared with December a year ago resulted in a 3.5 per cent advance in hardware sales for Canada. The Maritime Provinces experienced a 20.2 per cent gain in volume; Quebec, 16.1 per cent, and the Prairie Provinces, 0.4 per cent. Ontario firms reported a decline of 1.2 per cent and British Columbia sales fell off 4.1 per cent.

when figures for the year 1937 were compared with 1936, gains were noted for all sections of the Dominion. Very large gains were made in the Maritime Provinces, Quebec and British Columbia, where increases were recorded of 22.3 per cent, 21.2 per cent and 19.8 per cent respectively. The business of hardware stores in Ontario was 7.1 per cent better than in 1936, while the percentage gain for the Prairie Provinces was 5.2.